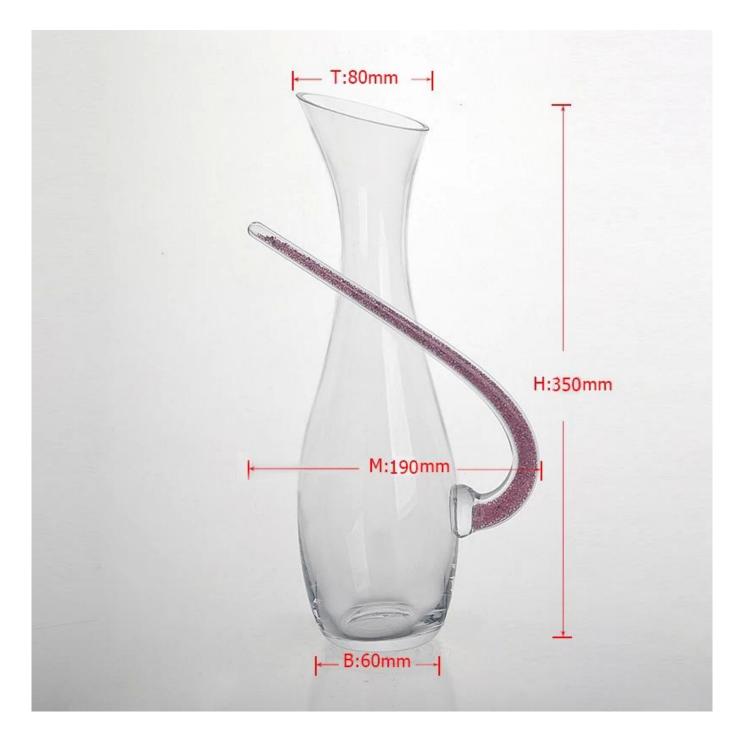

## Handblown wine decanter



















Factory Show





## The features of month blown glass

- 1. Its advantage including abundance sculpt, technics, surface effects, color etc.
- 2. The quality is difficult control and the tolerance of the size, weight and shape are bigger.
- 3. The price is high and the product is limited for the special technic glass.

## Method of application

- 1. Using it under guide of the adult
- 2. Washing it with clean or boiling water before usage
- 3. No touching the rim of glass cup, try to take the bottom or the handle of it

## Cautions

- 1. Beer, red wine, white wine, beverage or hot water not be too full
- 2. To avoid to hurt your children's hand, please put it in the place where they can't reach
- 3. Avoid dropping ,Collision and strong impact
- 4. Not available for microwave oven