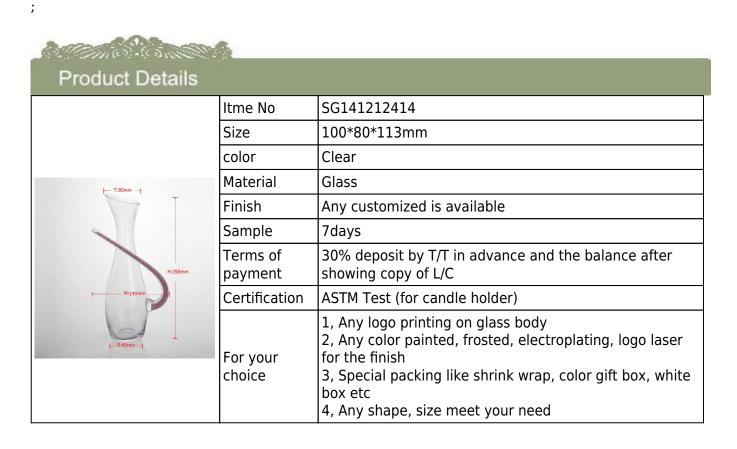

## Handblown wine decanter



















Factory Show





## The features of month blown glass

- 1. Its advantage including abundance sculpt, technics, surface effects, color etc.
- 2. The quality is difficult control and the tolerance of the size, weight and shape are bigger.
- 3. The price is high and the product is limited for the special technic glass.

## Method of application

- 1. Using it under guide of the adult
- 2. Washing it with clean or boiling water before usage
- 3. No touching the rim of glass cup, try to take the bottom or the handle of it

## Cautions

- 1. Beer, red wine, white wine, beverage or hot water not be too full
- 2. To avoid to hurt your children's hand, please put it in the place where they can't reach
- 3. Avoid dropping ,Collision and strong impact
- 4. Not available for microw