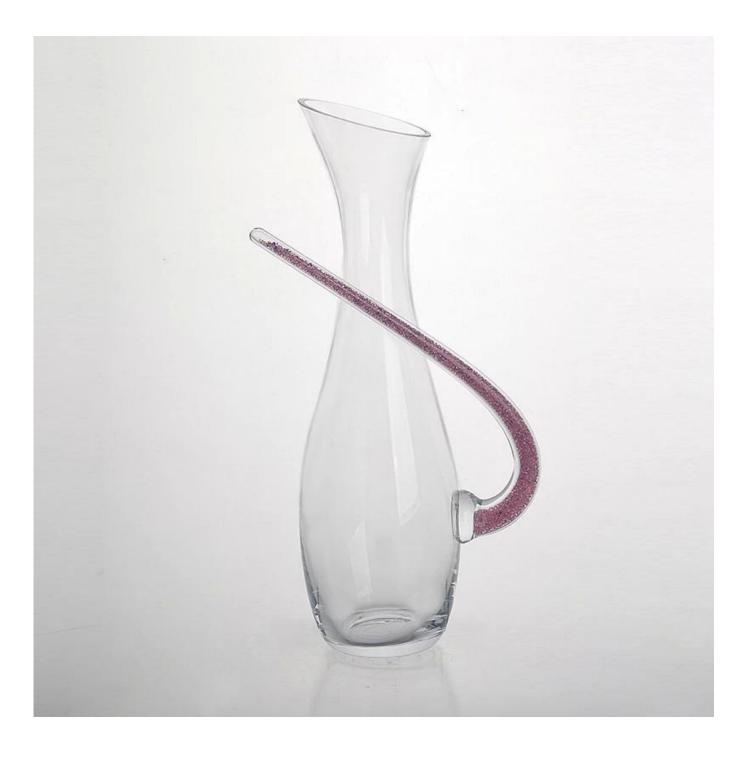

## Handblown wine decanter



















Factory Show





## The features of month blown glass

- 1. Its advantage including abundance sculpt, technics, surface effects, color etc.
- 2. The quality is difficult control and the tolerance of the size, weight and shape are bigger.
- 3. The price is high and the product is limited for the special technic glass.

## Method of application

- 1. Using it under guide of the adult
- 2. Washing it with clean or boiling water before usage
- 3. No touching the rim of glass cup, try to take the bottom or the handle of it

## Cautions

- 1. Beer, red wine, white wine, beverage or hot water not be too full
- 2. To avoid to hurt your children's hand, please put it in the place where they can't reach
- 3. Avoid dropping ,Collision and strong impact
- 4. Not available for microwave