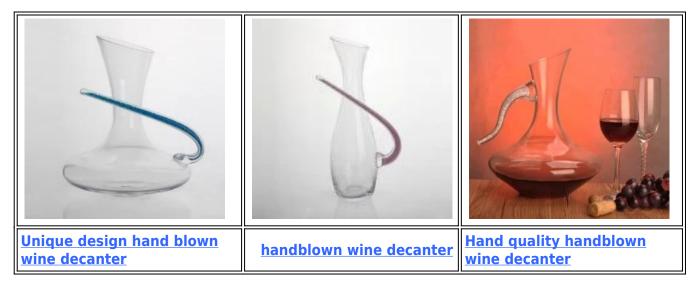

## Handblown wine decanter



















Factory Show





## The features of month blown glass

- 1. Its advantage including abundance sculpt, technics, surface effects, color etc.
- 2. The quality is difficult control and the tolerance of the size, weight and shape are bigger.
- 3. The price is high and the product is limited for the special technic glass.

## Method of application

- 1. Using it under guide of the adult
- 2. Washing it with clean or boiling water before usage
- 3. No touching the rim of glass cup, try to take the bottom or the handle of it

## Cautions

- 1. Beer, red wine, white wine, beverage or hot water not be too full
- 2. To avoid to hurt your children's hand, please put it in the place where they can't reach
- 3. Avoid dropping ,Collision and strong impact
- 4. Not available for microwave oven
- 5