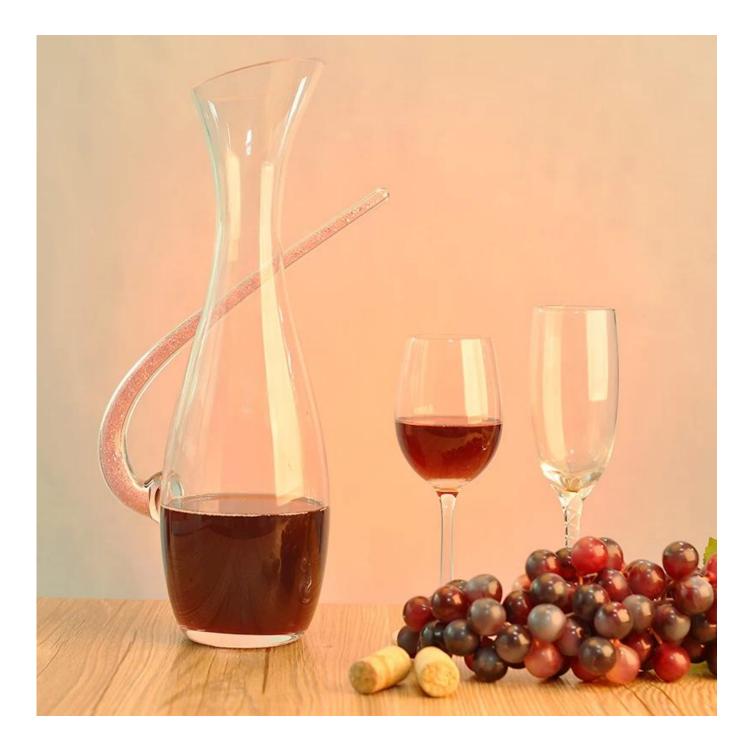

## Handblown wine decanter



















Factory Show





## The features of month blown glass

- 1. Its advantage including abundance sculpt, technics, surface effects, color etc.
- 2. The quality is difficult control and the tolerance of the size, weight and shape are bigger.
- 3. The price is high and the product is limited for the special technic glass.

## Method of application

- 1. Using it under guide of the adult
- 2. Washing it with clean or boiling water before usage
- 3. No touching the rim of glass cup, try to take the bottom or the handle of it

## Cautions

- 1. Beer, red wine, white wine, beverage or hot water not be too full
- 2. To avoid to hurt your children's hand, please put it in the place where they can't reach
- 3. Avoid dropping ,Collision and strong impact
- 4. Not available for microwave ov