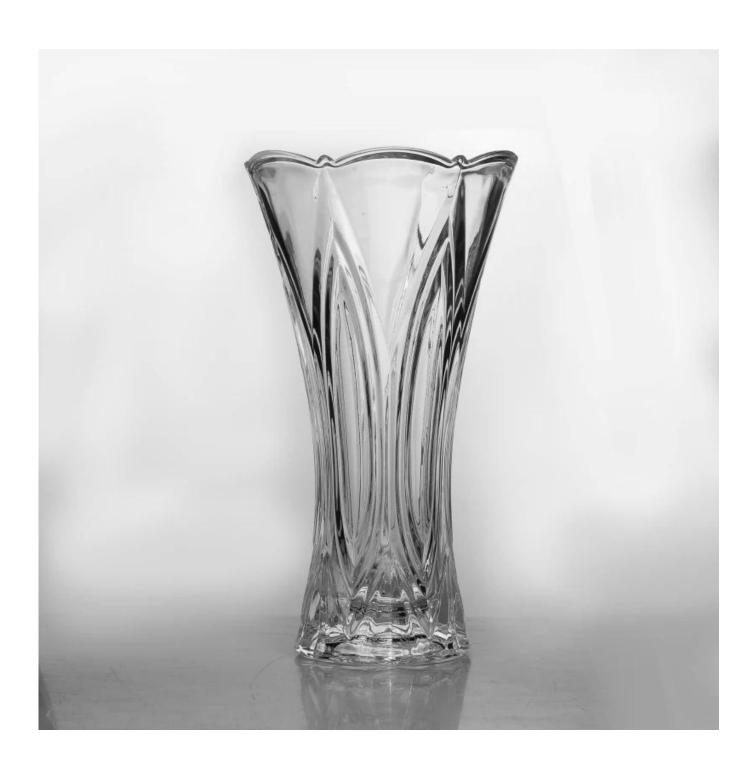

## Handblown unique appearance crystal glass vase

| Product Details   |                                                                                  |
|-------------------|----------------------------------------------------------------------------------|
|                   |                                                                                  |
| Material          | High white material glass                                                        |
| Crafts            | Machine press glass vase                                                         |
| Proofing time     | 1. Existing products, sample time 5 days                                         |
|                   | 2. The need to re-mold, sample time 15 days                                      |
| Package           | General packaging, 48 / Carton                                                   |
| Capacity          | 500,000 to 1,000,000 / month                                                     |
| Delivery Time     | 35 days after sample and order confirmation                                      |
| Payment Terms     | T / T 30% down payment, pay the balance due to see a copy of the bill of         |
|                   | lading                                                                           |
| Transport         | Maritime transport, air transport, international express delivery; guests        |
|                   | designated freight forwarding                                                    |
|                   | 1. Machine made <u>glass vase</u>                                                |
|                   | 2. Can be used in hotels, home,bar,etc                                           |
| Product Features  | 3. Environmental material                                                        |
|                   | 4. FDA test, CA65 test                                                           |
|                   | 1. satisfy your different design and size                                        |
|                   | 2. Any color of paint, frosting, electroplating, laser engraving can be done     |
| For you to choose | 3. provide special packaging such as shrink film, color gift box, white gift box |
|                   | 4. We have a dedicated quality control team to control product quality           |
|                   | 5. We have professional production bases and warehouses to ensure delivery       |