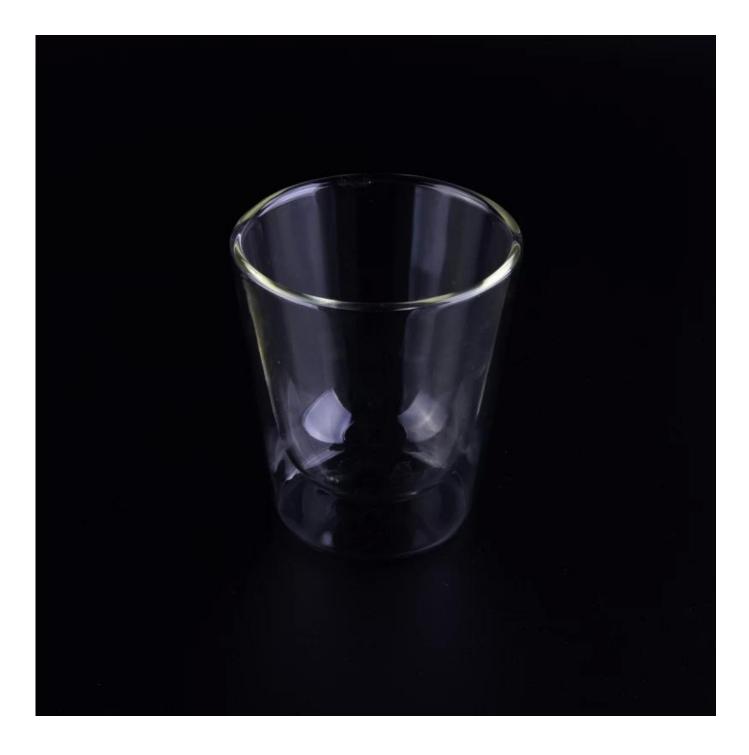

# Handblown 350ml heat resistant egg double wall glass cup

| S.Comos          | 20 March 10 |
|------------------|-------------------------------------------------------------------------------------------------------------------------------------------------------------------------------------------------------------------------------------------------------------------------------------------------------------------------------------------------------------------------------------------------------------------------------------------------------------------------------------------------------------------------------------------------------------------------------------------------------------------------------------------------------------------------------------------------------------------------------------------------------------------------------------------------------------------------------------------------------------------------------------------------------------------------------------------------------------------------------------------------------------------------------------------------------------------------------------------------------------------------------------------------------------------------------------------------------------------------------------------------------------------------------------------------------------------------------------------------------------------------------------------------------------------------------------------------------------------------------------------------------------------------------------------------------------------------------------------------------------------------------------------------------------------------------------------------------------------------------------------------------------------------------------------------------------------------------------------------------------------------------------------------------------------------------------------------------------------------------------------------------------------------------------------------------------------------------------------------------------------------------|
| Product          | Details                                                                                                                                                                                                                                                                                                                                                                                                                                                                                                                                                                                                                                                                                                                                                                                                                                                                                                                                                                                                                                                                                                                                                                                                                                                                                                                                                                                                                                                                                                                                                                                                                                                                                                                                                                                                                                                                                                                                                                                                                                                                                                                       |
| ltem number.     | SGDS16110303                                                                                                                                                                                                                                                                                                                                                                                                                                                                                                                                                                                                                                                                                                                                                                                                                                                                                                                                                                                                                                                                                                                                                                                                                                                                                                                                                                                                                                                                                                                                                                                                                                                                                                                                                                                                                                                                                                                                                                                                                                                                                                                  |
| ltem Size        | Top dia:8.9cm                                                                                                                                                                                                                                                                                                                                                                                                                                                                                                                                                                                                                                                                                                                                                                                                                                                                                                                                                                                                                                                                                                                                                                                                                                                                                                                                                                                                                                                                                                                                                                                                                                                                                                                                                                                                                                                                                                                                                                                                                                                                                                                 |
|                  | Bottom dia: 6.6cm                                                                                                                                                                                                                                                                                                                                                                                                                                                                                                                                                                                                                                                                                                                                                                                                                                                                                                                                                                                                                                                                                                                                                                                                                                                                                                                                                                                                                                                                                                                                                                                                                                                                                                                                                                                                                                                                                                                                                                                                                                                                                                             |
|                  | Height: 13cm                                                                                                                                                                                                                                                                                                                                                                                                                                                                                                                                                                                                                                                                                                                                                                                                                                                                                                                                                                                                                                                                                                                                                                                                                                                                                                                                                                                                                                                                                                                                                                                                                                                                                                                                                                                                                                                                                                                                                                                                                                                                                                                  |
|                  | Weight:168g                                                                                                                                                                                                                                                                                                                                                                                                                                                                                                                                                                                                                                                                                                                                                                                                                                                                                                                                                                                                                                                                                                                                                                                                                                                                                                                                                                                                                                                                                                                                                                                                                                                                                                                                                                                                                                                                                                                                                                                                                                                                                                                   |
|                  | Capacity: 355ml                                                                                                                                                                                                                                                                                                                                                                                                                                                                                                                                                                                                                                                                                                                                                                                                                                                                                                                                                                                                                                                                                                                                                                                                                                                                                                                                                                                                                                                                                                                                                                                                                                                                                                                                                                                                                                                                                                                                                                                                                                                                                                               |
| Material         | High Borosilicate Glass                                                                                                                                                                                                                                                                                                                                                                                                                                                                                                                                                                                                                                                                                                                                                                                                                                                                                                                                                                                                                                                                                                                                                                                                                                                                                                                                                                                                                                                                                                                                                                                                                                                                                                                                                                                                                                                                                                                                                                                                                                                                                                       |
| Samples time     | 1. 5 days if there is a form and size of the glass                                                                                                                                                                                                                                                                                                                                                                                                                                                                                                                                                                                                                                                                                                                                                                                                                                                                                                                                                                                                                                                                                                                                                                                                                                                                                                                                                                                                                                                                                                                                                                                                                                                                                                                                                                                                                                                                                                                                                                                                                                                                            |
|                  | 2. 15 days, if you need a new shape and size glass                                                                                                                                                                                                                                                                                                                                                                                                                                                                                                                                                                                                                                                                                                                                                                                                                                                                                                                                                                                                                                                                                                                                                                                                                                                                                                                                                                                                                                                                                                                                                                                                                                                                                                                                                                                                                                                                                                                                                                                                                                                                            |
| Packaging        | Normal packing, 4 pieces in inner box, 48 pieces in box                                                                                                                                                                                                                                                                                                                                                                                                                                                                                                                                                                                                                                                                                                                                                                                                                                                                                                                                                                                                                                                                                                                                                                                                                                                                                                                                                                                                                                                                                                                                                                                                                                                                                                                                                                                                                                                                                                                                                                                                                                                                       |
| Product Capacity | 500,000 ~ 1,000,000 pieces per month                                                                                                                                                                                                                                                                                                                                                                                                                                                                                                                                                                                                                                                                                                                                                                                                                                                                                                                                                                                                                                                                                                                                                                                                                                                                                                                                                                                                                                                                                                                                                                                                                                                                                                                                                                                                                                                                                                                                                                                                                                                                                          |
| Delivery time    | Within 35 days after the sample and in order confirmed                                                                                                                                                                                                                                                                                                                                                                                                                                                                                                                                                                                                                                                                                                                                                                                                                                                                                                                                                                                                                                                                                                                                                                                                                                                                                                                                                                                                                                                                                                                                                                                                                                                                                                                                                                                                                                                                                                                                                                                                                                                                        |
| Shipment         | By sea, by air, by express and the delivery agent acceptable                                                                                                                                                                                                                                                                                                                                                                                                                                                                                                                                                                                                                                                                                                                                                                                                                                                                                                                                                                                                                                                                                                                                                                                                                                                                                                                                                                                                                                                                                                                                                                                                                                                                                                                                                                                                                                                                                                                                                                                                                                                                  |