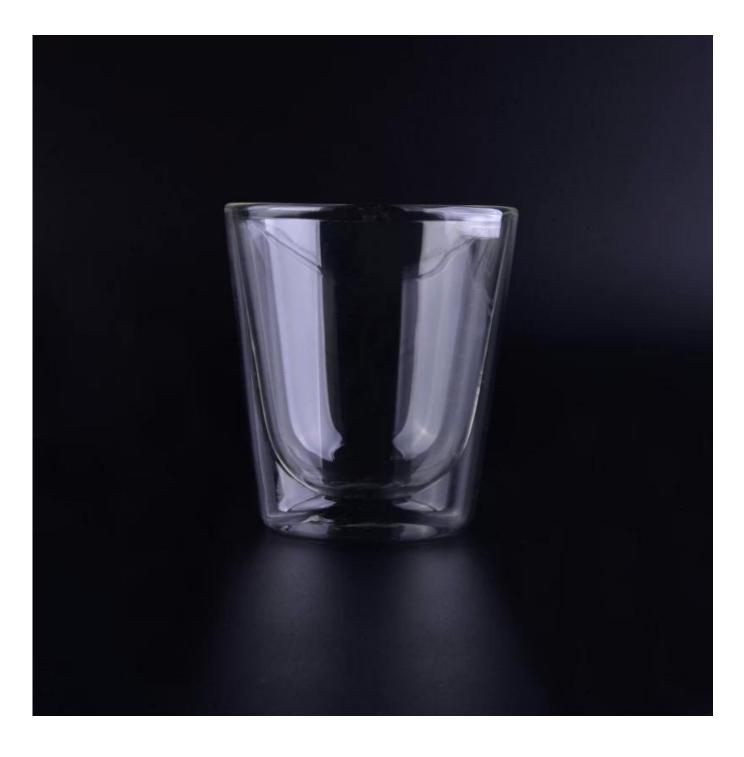

# Handblown 350ml heat resistant egg double wall glass cup

| S.Comos          | 20 March 10 |
|------------------|-------------------------------------------------------------------------------------------------------------------------------------------------------------------------------------------------------------------------------------------------------------------------------------------------------------------------------------------------------------------------------------------------------------------------------------------------------------------------------------------------------------------------------------------------------------------------------------------------------------------------------------------------------------------------------------------------------------------------------------------------------------------------------------------------------------------------------------------------------------------------------------------------------------------------------------------------------------------------------------------------------------------------------------------------------------------------------------------------------------------------------------------------------------------------------------------------------------------------------------------------------------------------------------------------------------------------------------------------------------------------------------------------------------------------------------------------------------------------------------------------------------------------------------------------------------------------------------------------------------------------------------------------------------------------------------------------------------------------------------------------------------------------------------------------------------------------------------------------------------------------------------------------------------------------------------------------------------------------------------------------------------------------------------------------------------------------------------------------------------------------------|
| Product          | Details                                                                                                                                                                                                                                                                                                                                                                                                                                                                                                                                                                                                                                                                                                                                                                                                                                                                                                                                                                                                                                                                                                                                                                                                                                                                                                                                                                                                                                                                                                                                                                                                                                                                                                                                                                                                                                                                                                                                                                                                                                                                                                                       |
| ltem number.     | SGDS16110303                                                                                                                                                                                                                                                                                                                                                                                                                                                                                                                                                                                                                                                                                                                                                                                                                                                                                                                                                                                                                                                                                                                                                                                                                                                                                                                                                                                                                                                                                                                                                                                                                                                                                                                                                                                                                                                                                                                                                                                                                                                                                                                  |
| ltem Size        | Top dia:8.9cm                                                                                                                                                                                                                                                                                                                                                                                                                                                                                                                                                                                                                                                                                                                                                                                                                                                                                                                                                                                                                                                                                                                                                                                                                                                                                                                                                                                                                                                                                                                                                                                                                                                                                                                                                                                                                                                                                                                                                                                                                                                                                                                 |
|                  | Bottom dia: 6.6cm                                                                                                                                                                                                                                                                                                                                                                                                                                                                                                                                                                                                                                                                                                                                                                                                                                                                                                                                                                                                                                                                                                                                                                                                                                                                                                                                                                                                                                                                                                                                                                                                                                                                                                                                                                                                                                                                                                                                                                                                                                                                                                             |
|                  | Height: 13cm                                                                                                                                                                                                                                                                                                                                                                                                                                                                                                                                                                                                                                                                                                                                                                                                                                                                                                                                                                                                                                                                                                                                                                                                                                                                                                                                                                                                                                                                                                                                                                                                                                                                                                                                                                                                                                                                                                                                                                                                                                                                                                                  |
|                  | Weight:168g                                                                                                                                                                                                                                                                                                                                                                                                                                                                                                                                                                                                                                                                                                                                                                                                                                                                                                                                                                                                                                                                                                                                                                                                                                                                                                                                                                                                                                                                                                                                                                                                                                                                                                                                                                                                                                                                                                                                                                                                                                                                                                                   |
|                  | Capacity: 355ml                                                                                                                                                                                                                                                                                                                                                                                                                                                                                                                                                                                                                                                                                                                                                                                                                                                                                                                                                                                                                                                                                                                                                                                                                                                                                                                                                                                                                                                                                                                                                                                                                                                                                                                                                                                                                                                                                                                                                                                                                                                                                                               |
| Material         | High Borosilicate Glass                                                                                                                                                                                                                                                                                                                                                                                                                                                                                                                                                                                                                                                                                                                                                                                                                                                                                                                                                                                                                                                                                                                                                                                                                                                                                                                                                                                                                                                                                                                                                                                                                                                                                                                                                                                                                                                                                                                                                                                                                                                                                                       |
| Samples time     | 1. 5 days if there is a form and size of the glass                                                                                                                                                                                                                                                                                                                                                                                                                                                                                                                                                                                                                                                                                                                                                                                                                                                                                                                                                                                                                                                                                                                                                                                                                                                                                                                                                                                                                                                                                                                                                                                                                                                                                                                                                                                                                                                                                                                                                                                                                                                                            |
|                  | 2. 15 days, if you need a new shape and size glass                                                                                                                                                                                                                                                                                                                                                                                                                                                                                                                                                                                                                                                                                                                                                                                                                                                                                                                                                                                                                                                                                                                                                                                                                                                                                                                                                                                                                                                                                                                                                                                                                                                                                                                                                                                                                                                                                                                                                                                                                                                                            |
| Packaging        | Normal packing, 4 pieces in inner box, 48 pieces in box                                                                                                                                                                                                                                                                                                                                                                                                                                                                                                                                                                                                                                                                                                                                                                                                                                                                                                                                                                                                                                                                                                                                                                                                                                                                                                                                                                                                                                                                                                                                                                                                                                                                                                                                                                                                                                                                                                                                                                                                                                                                       |
| Product Capacity | 500,000 ~ 1,000,000 pieces per month                                                                                                                                                                                                                                                                                                                                                                                                                                                                                                                                                                                                                                                                                                                                                                                                                                                                                                                                                                                                                                                                                                                                                                                                                                                                                                                                                                                                                                                                                                                                                                                                                                                                                                                                                                                                                                                                                                                                                                                                                                                                                          |
| Delivery time    | Within 35 days after the sample and in order confirmed                                                                                                                                                                                                                                                                                                                                                                                                                                                                                                                                                                                                                                                                                                                                                                                                                                                                                                                                                                                                                                                                                                                                                                                                                                                                                                                                                                                                                                                                                                                                                                                                                                                                                                                                                                                                                                                                                                                                                                                                                                                                        |
| Shipment         | By sea, by air, by express and the delivery agent acceptable                                                                                                                                                                                                                                                                                                                                                                                                                                                                                                                                                                                                                                                                                                                                                                                                                                                                                                                                                                                                                                                                                                                                                                                                                                                                                                                                                                                                                                                                                                                                                                                                                                                                                                                                                                                                                                                                                                                                                                                                                                                                  |