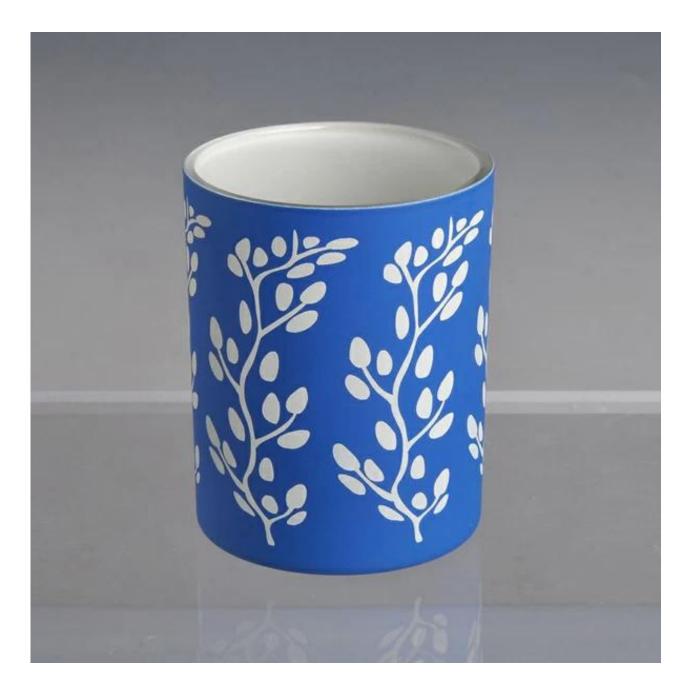

# Specifications:

| Material         | Glass                                                                                                                                                                                                                                                                                                                                                        |
|------------------|--------------------------------------------------------------------------------------------------------------------------------------------------------------------------------------------------------------------------------------------------------------------------------------------------------------------------------------------------------------|
| Color            | Spray glass                                                                                                                                                                                                                                                                                                                                                  |
| Process          | Hand made glass                                                                                                                                                                                                                                                                                                                                              |
| Samples time     | <ol> <li>5 days if at exit shaped and size of glass.</li> <li>15 days if need new shape or size of glass.</li> </ol>                                                                                                                                                                                                                                         |
| Packing          | Normal packing,24or 36pcs into export carton, carton with cardboard divider                                                                                                                                                                                                                                                                                  |
| Product Capacity | 500,000~1,000,000 pcs per month                                                                                                                                                                                                                                                                                                                              |
| Delivery time    | Within 35 days after the sample and order confirmed                                                                                                                                                                                                                                                                                                          |
| Payment terms    | 30% deposit by T/T in advance and the balance against the copy of B/L                                                                                                                                                                                                                                                                                        |
| Shipment         | By sea, by air, by Express and your shipping agent is acceptable                                                                                                                                                                                                                                                                                             |
| Product Features | 1.Unique design<br>2.Lowest price<br>3.Hightest quality<br>4.Soonest shipment                                                                                                                                                                                                                                                                                |
| For your choices | <ol> <li>Any logo printing on the glass body.</li> <li>Any color painted ,frost, electro plate, pattern laser carver for the finish;</li> <li>Special package like shrink wrap, color gift box, white gift box etc:</li> <li>Open new mould for the glass, wood, plastic or metal as you like</li> <li>Different size and shapes meet your needs.</li> </ol> |

### **Product features:**

- 1. The logo and color is baked in 580 celsuis high temperature, pure&poisonless.
- 2. The mouth of cup is carefully polishes to ensure comfortable for using.
- 3.Carving,gold-rim,decal or embosses craft,handmade,exquisite&elegant.
- 4.Our product could pass the SGS,FDA,BV and LFGB test