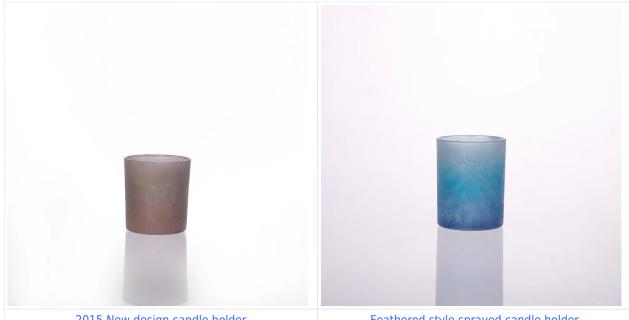

# **Product Show:**

Related product

2015 New design candle holder

Feathered style sprayed candle holder

Factory show:

Certification:

Method of application:

- 1. Using it under guide of the adult.
- 2. Washing it with clean or boiling water before usage.
- 3. No touching the rim of glass cup, try to take the bottom or the handle of it.