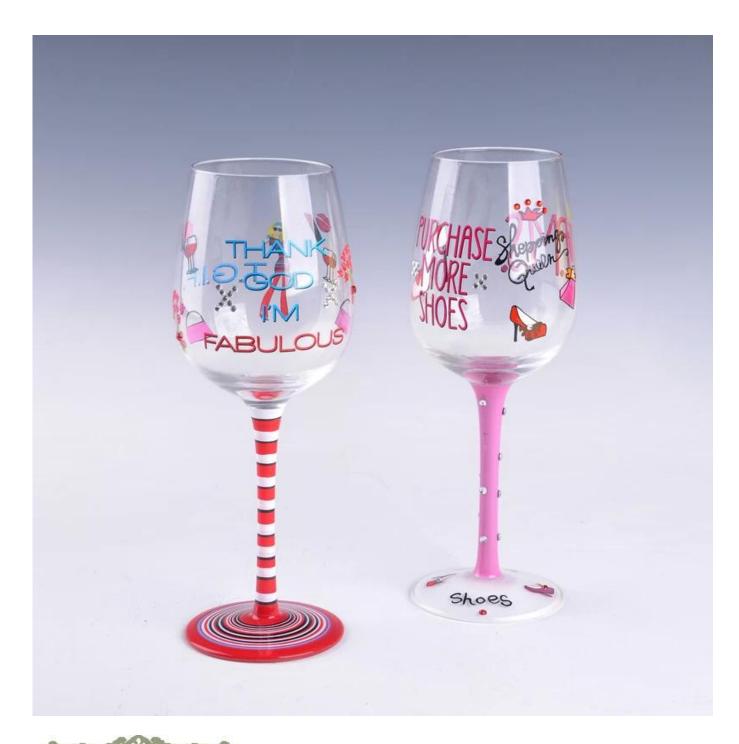

## **Hand painting Glass Wine Stemware Export**

| SIEMS CANDIS    |                  |                                                                                                                                                                                                                  |
|-----------------|------------------|------------------------------------------------------------------------------------------------------------------------------------------------------------------------------------------------------------------|
| Product Details |                  |                                                                                                                                                                                                                  |
|                 | Itme No          | SGXJ2046                                                                                                                                                                                                         |
|                 | Size             | 65*75*230mm                                                                                                                                                                                                      |
|                 | Capacity         | 400ml                                                                                                                                                                                                            |
|                 | Material         | Hight white glass                                                                                                                                                                                                |
|                 | Capacity         | Christmas gift stemware wine glass red wine glass                                                                                                                                                                |
|                 | Pattern          | Any customized is available                                                                                                                                                                                      |
|                 | Terms of payment | 30% deposit by T/T in advance and the balance after showing copy of L/C                                                                                                                                          |
|                 | Certification    | Food Safe, Dish washer test, FDA, LFGB                                                                                                                                                                           |
|                 | For your choice  | 1, Any logo printing on glass body 2, Any color painted, frosted, electroplating, logo laser for the finish 3, Special packing like shrink wrap, color gift box, white box etc 4, Any shape, size meet your need |