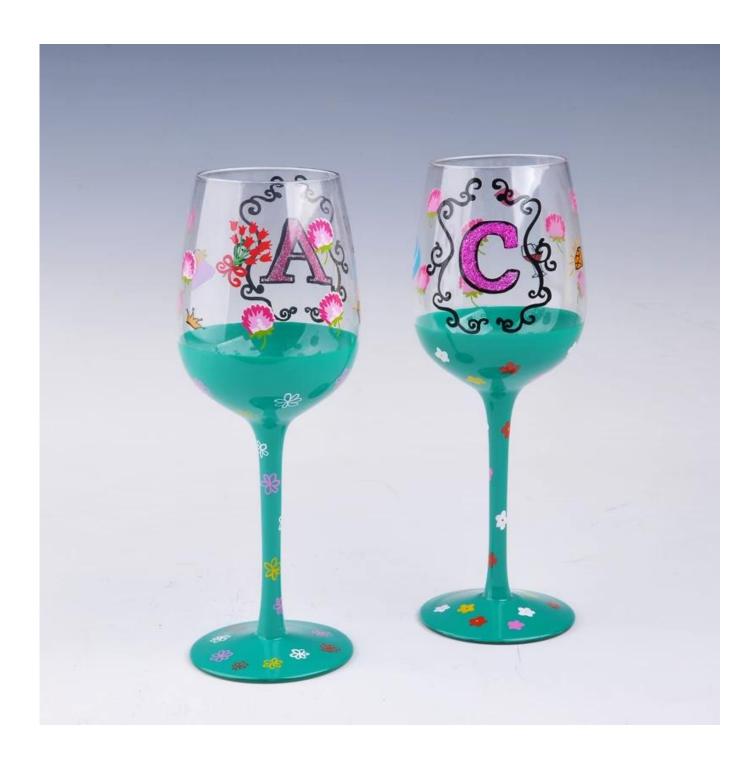

## **Hand painting Glass Wine Stemware Export**

| SIEMS CANDIS    |                  |                                                                                                                                                                                                                  |
|-----------------|------------------|------------------------------------------------------------------------------------------------------------------------------------------------------------------------------------------------------------------|
| Product Details |                  |                                                                                                                                                                                                                  |
|                 | Itme No          | SGXJ2046                                                                                                                                                                                                         |
|                 | Size             | 65*75*230mm                                                                                                                                                                                                      |
|                 | Capacity         | 400ml                                                                                                                                                                                                            |
|                 | Material         | Hight white glass                                                                                                                                                                                                |
|                 | Capacity         | Christmas gift stemware wine glass red wine glass                                                                                                                                                                |
|                 | Pattern          | Any customized is available                                                                                                                                                                                      |
|                 | Terms of payment | 30% deposit by T/T in advance and the balance after showing copy of L/C                                                                                                                                          |
|                 | Certification    | Food Safe, Dish washer test, FDA, LFGB                                                                                                                                                                           |
|                 | For your choice  | 1, Any logo printing on glass body 2, Any color painted, frosted, electroplating, logo laser for the finish 3, Special packing like shrink wrap, color gift box, white box etc 4, Any shape, size meet your need |