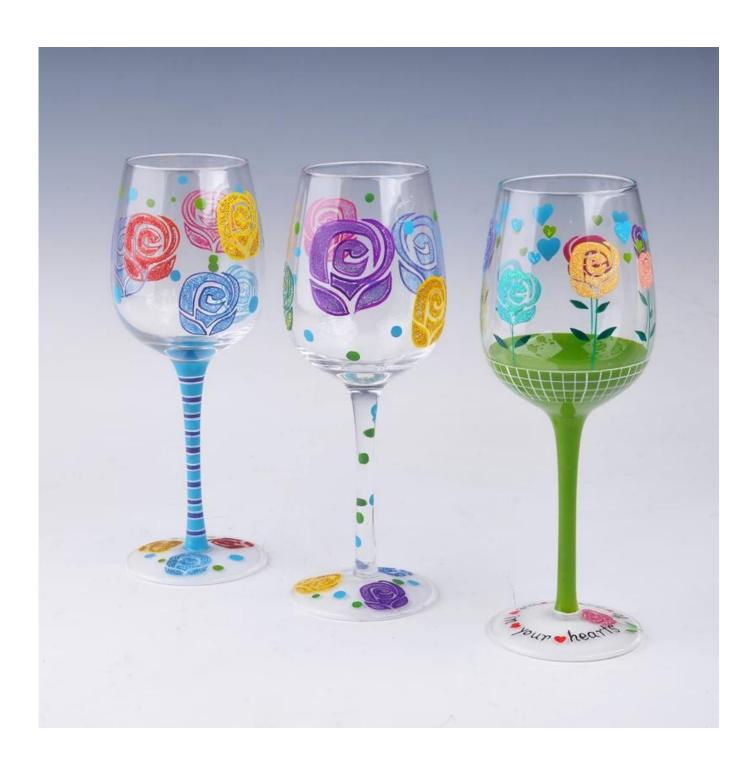

## **Hand painting Glass Wine Stemware Export**

| SIEMS CANDIS    |                  |                                                                                                                                                                                                                  |
|-----------------|------------------|------------------------------------------------------------------------------------------------------------------------------------------------------------------------------------------------------------------|
| Product Details |                  |                                                                                                                                                                                                                  |
|                 | Itme No          | SGXJ2046                                                                                                                                                                                                         |
|                 | Size             | 65*75*230mm                                                                                                                                                                                                      |
|                 | Capacity         | 400ml                                                                                                                                                                                                            |
|                 | Material         | Hight white glass                                                                                                                                                                                                |
|                 | Capacity         | Christmas gift stemware wine glass red wine glass                                                                                                                                                                |
|                 | Pattern          | Any customized is available                                                                                                                                                                                      |
|                 | Terms of payment | 30% deposit by T/T in advance and the balance after showing copy of L/C                                                                                                                                          |
|                 | Certification    | Food Safe, Dish washer test, FDA, LFGB                                                                                                                                                                           |
|                 | For your choice  | 1, Any logo printing on glass body 2, Any color painted, frosted, electroplating, logo laser for the finish 3, Special packing like shrink wrap, color gift box, white box etc 4, Any shape, size meet your need |