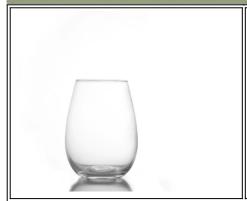

## **Hand painting Glass Wine Stemware Export**

| SIEMS CANDIS    |                  |                                                                                                                                                                                                                  |
|-----------------|------------------|------------------------------------------------------------------------------------------------------------------------------------------------------------------------------------------------------------------|
| Product Details |                  |                                                                                                                                                                                                                  |
|                 | Itme No          | SGXJ2046                                                                                                                                                                                                         |
|                 | Size             | 65*75*230mm                                                                                                                                                                                                      |
|                 | Capacity         | 400ml                                                                                                                                                                                                            |
|                 | Material         | Hight white glass                                                                                                                                                                                                |
|                 | Capacity         | Christmas gift stemware wine glass red wine glass                                                                                                                                                                |
|                 | Pattern          | Any customized is available                                                                                                                                                                                      |
|                 | Terms of payment | 30% deposit by T/T in advance and the balance after showing copy of L/C                                                                                                                                          |
|                 | Certification    | Food Safe, Dish washer test, FDA, LFGB                                                                                                                                                                           |
|                 | For your choice  | 1, Any logo printing on glass body 2, Any color painted, frosted, electroplating, logo laser for the finish 3, Special packing like shrink wrap, color gift box, white box etc 4, Any shape, size meet your need |