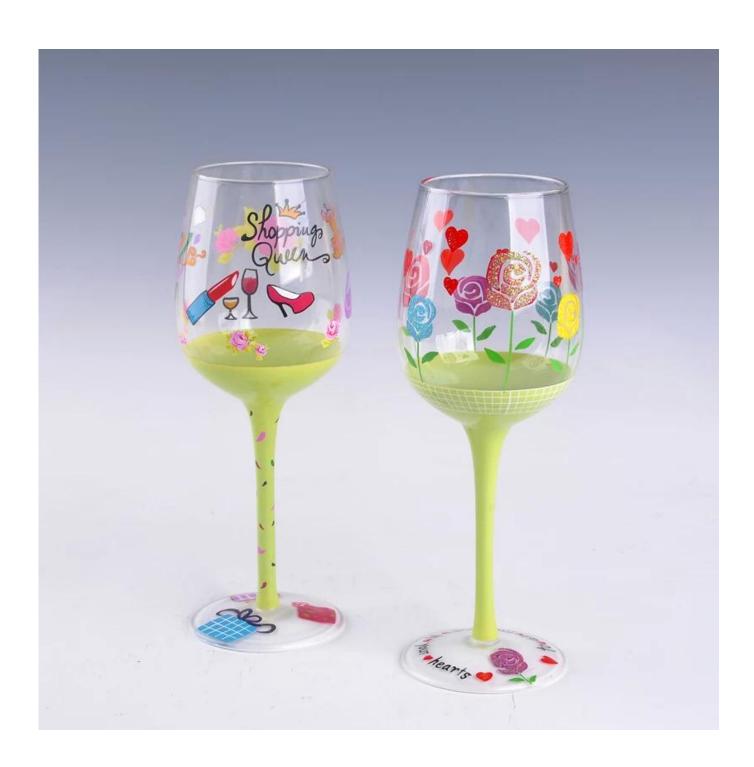

## **Hand painting Glass Wine Stemware Export**

| SIEMS CANDIS    |                  |                                                                                                                                                                                                                  |
|-----------------|------------------|------------------------------------------------------------------------------------------------------------------------------------------------------------------------------------------------------------------|
| Product Details |                  |                                                                                                                                                                                                                  |
|                 | Itme No          | SGXJ2046                                                                                                                                                                                                         |
|                 | Size             | 65*75*230mm                                                                                                                                                                                                      |
|                 | Capacity         | 400ml                                                                                                                                                                                                            |
|                 | Material         | Hight white glass                                                                                                                                                                                                |
|                 | Capacity         | Christmas gift stemware wine glass red wine glass                                                                                                                                                                |
|                 | Pattern          | Any customized is available                                                                                                                                                                                      |
|                 | Terms of payment | 30% deposit by T/T in advance and the balance after showing copy of L/C                                                                                                                                          |
|                 | Certification    | Food Safe, Dish washer test, FDA, LFGB                                                                                                                                                                           |
|                 | For your choice  | 1, Any logo printing on glass body 2, Any color painted, frosted, electroplating, logo laser for the finish 3, Special packing like shrink wrap, color gift box, white box etc 4, Any shape, size meet your need |