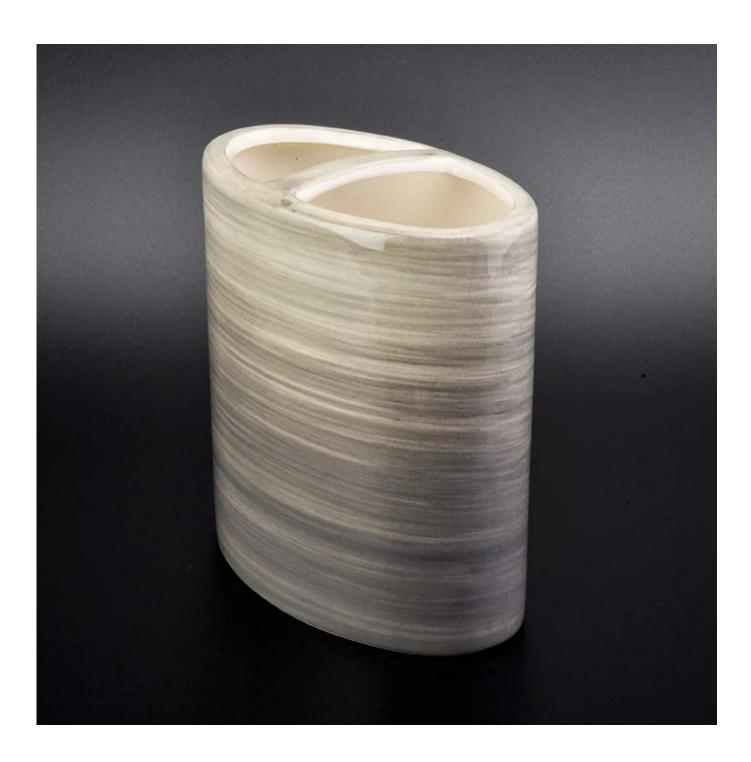

## Hand painted ceramic toilet brush set

| Material cerar  craft hand  Sampling time 1. 5 2. 20 | mic made ceramic days if shape and size exist 0 days, if you need new shapes and sizes of glass |
|------------------------------------------------------|-------------------------------------------------------------------------------------------------|
| Sampling time 1. 5 2. 20                             | made ceramic days if shape and size exist                                                       |
| Sampling time 1. 5 2. 20                             | days if shape and size exist                                                                    |
| 2. 20                                                |                                                                                                 |
|                                                      | days, if you need new shapes and sizes of glass                                                 |
| Packaging Bulk                                       |                                                                                                 |
|                                                      | packing, gift box are available                                                                 |
| Product capacity 250,0                               | 000 ~ 500,000 pieces per month                                                                  |
| Delivery time With                                   | in 55 days of sampling and confirmed order                                                      |
| Payment terms Depo                                   | osit of 30% by T / T in advance and balance against a copy of B / L                             |
| Delivery By se                                       | ea, by air, through express and acceptable shipper                                              |
| 1. Ha                                                | and painted ceramic toilet brush holder                                                         |
| oroduct characteristics 2. Su                        | uitable for use in hotel, home, etc.                                                            |