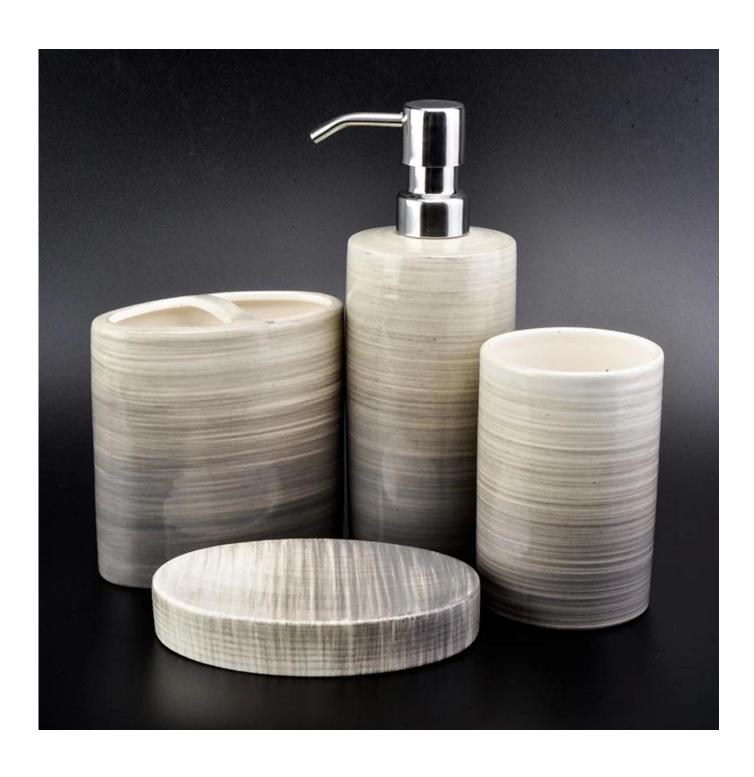

## Hand painted ceramic toilet brush set

| Material cerar  craft hand  Sampling time 1. 5 2. 20 | mic made ceramic days if shape and size exist 0 days, if you need new shapes and sizes of glass |
|------------------------------------------------------|-------------------------------------------------------------------------------------------------|
| Sampling time 1. 5 2. 20                             | made ceramic days if shape and size exist                                                       |
| Sampling time 1. 5 2. 20                             | days if shape and size exist                                                                    |
| 2. 20                                                |                                                                                                 |
|                                                      | days, if you need new shapes and sizes of glass                                                 |
| Packaging Bulk                                       |                                                                                                 |
|                                                      | packing, gift box are available                                                                 |
| Product capacity 250,0                               | 000 ~ 500,000 pieces per month                                                                  |
| Delivery time With                                   | in 55 days of sampling and confirmed order                                                      |
| Payment terms Depo                                   | osit of 30% by T / T in advance and balance against a copy of B / L                             |
| Delivery By se                                       | ea, by air, through express and acceptable shipper                                              |
| 1. Ha                                                | and painted ceramic toilet brush holder                                                         |
| oroduct characteristics 2. Su                        | uitable for use in hotel, home, etc.                                                            |