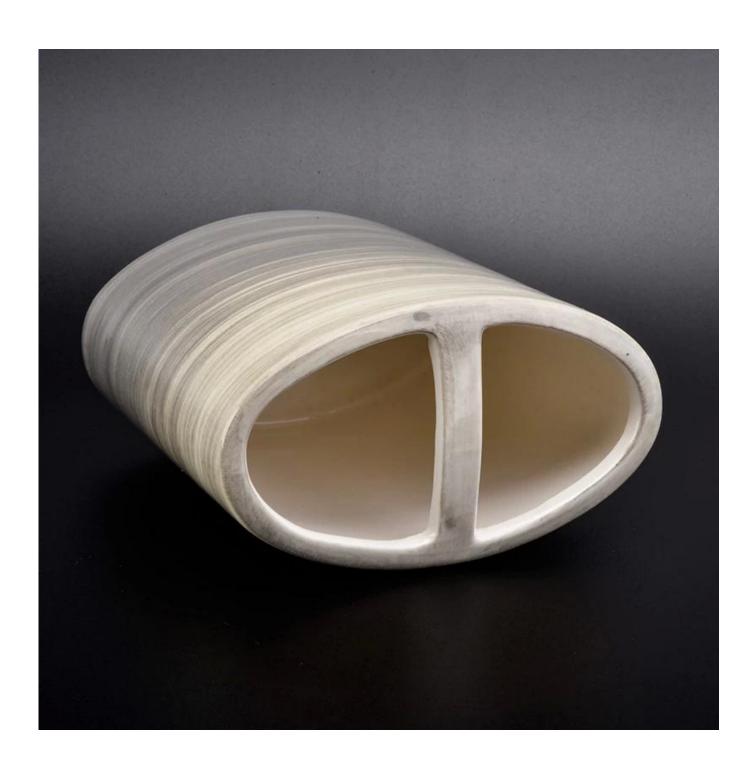

## Hand painted ceramic toilet brush set

| Material cerar  craft hand  Sampling time 1. 5 2. 20 | mic made ceramic days if shape and size exist 0 days, if you need new shapes and sizes of glass |
|------------------------------------------------------|-------------------------------------------------------------------------------------------------|
| Sampling time 1. 5 2. 20                             | made ceramic days if shape and size exist                                                       |
| Sampling time 1. 5 2. 20                             | days if shape and size exist                                                                    |
| 2. 20                                                |                                                                                                 |
|                                                      | days, if you need new shapes and sizes of glass                                                 |
| Packaging Bulk                                       |                                                                                                 |
|                                                      | packing, gift box are available                                                                 |
| Product capacity 250,0                               | 000 ~ 500,000 pieces per month                                                                  |
| Delivery time With                                   | in 55 days of sampling and confirmed order                                                      |
| Payment terms Depo                                   | osit of 30% by T / T in advance and balance against a copy of B / L                             |
| Delivery By se                                       | ea, by air, through express and acceptable shipper                                              |
| 1. Ha                                                | and painted ceramic toilet brush holder                                                         |
| oroduct characteristics 2. Su                        | uitable for use in hotel, home, etc.                                                            |