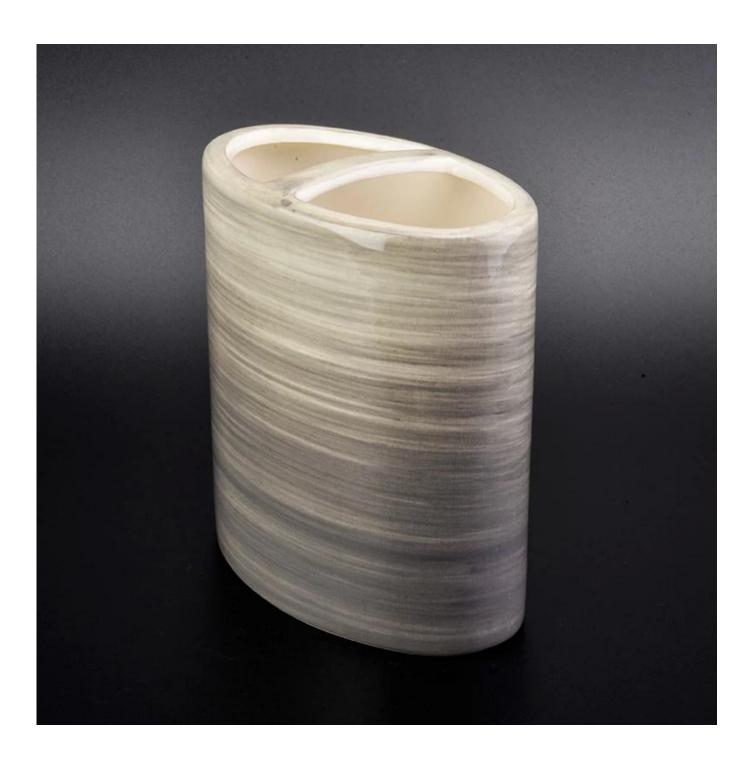

## Hand painted ceramic bathroom series home decoration wholesale

| Product Details  |                                                                                                                      |
|------------------|----------------------------------------------------------------------------------------------------------------------|
|                  |                                                                                                                      |
| Material         | ceramic                                                                                                              |
| craft            | hand made ceramic                                                                                                    |
| Sample time      | <ol> <li>5 days if there is exist shape and size</li> <li>20 days, if you need new shapes and sizes glass</li> </ol> |
| Packing          | bulk packing, gift box are available                                                                                 |
| Product Capacity | 250,000 ~ 500,000 pieces per month                                                                                   |
| Delivery time    | Within 55 days after sampling and order confirmed                                                                    |
| Payment terms    | 30% deposit by T / T in advance and balance against copy of B / L                                                    |
| Delivery         | By sea, by air, through express and shipping agent acceptable                                                        |
| Product Features | Home decorations glass candle jar from high quality     Suitable for use at hotel, home, etc.                        |