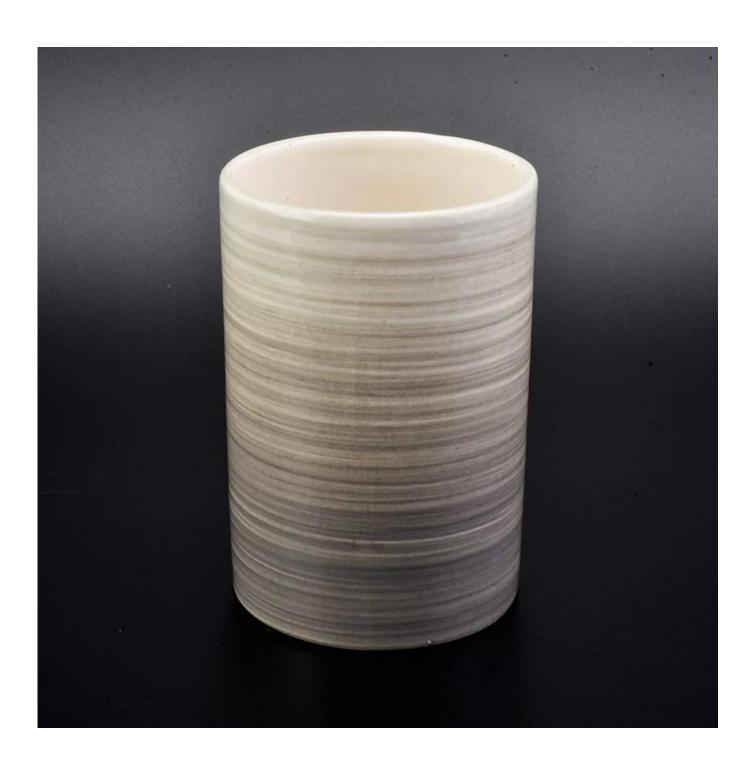

## Hand painted ceramic bathroom series home decoration wholesale

| Product Details  |                                                                                                                      |
|------------------|----------------------------------------------------------------------------------------------------------------------|
|                  |                                                                                                                      |
| Material         | ceramic                                                                                                              |
| craft            | hand made ceramic                                                                                                    |
| Sample time      | <ol> <li>5 days if there is exist shape and size</li> <li>20 days, if you need new shapes and sizes glass</li> </ol> |
| Packing          | bulk packing, gift box are available                                                                                 |
| Product Capacity | 250,000 ~ 500,000 pieces per month                                                                                   |
| Delivery time    | Within 55 days after sampling and order confirmed                                                                    |
| Payment terms    | 30% deposit by T / T in advance and balance against copy of B / L                                                    |
| Delivery         | By sea, by air, through express and shipping agent acceptable                                                        |
| Product Features | Home decorations glass candle jar from high quality     Suitable for use at hotel, home, etc.                        |