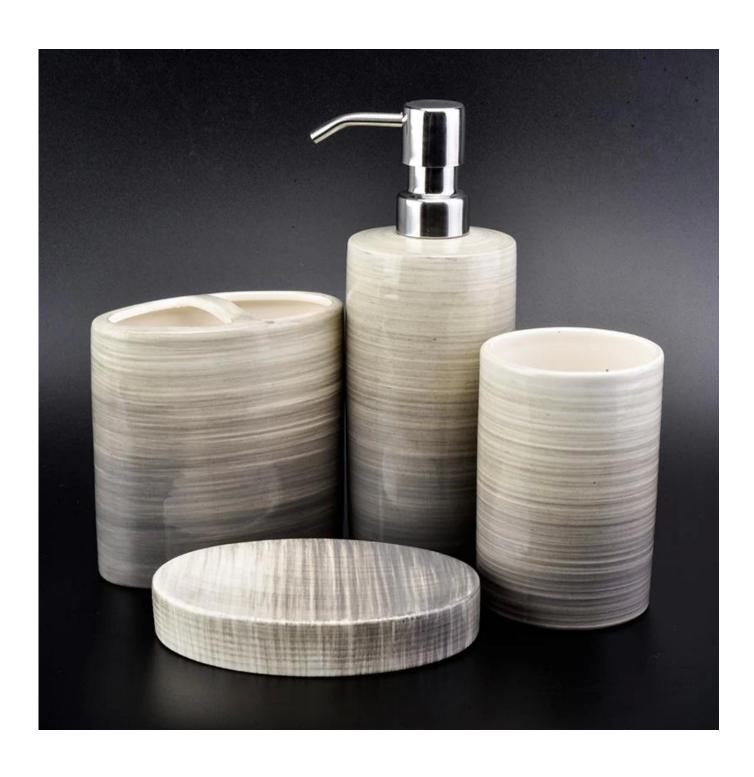

## Hand painted ceramic bathroom series home decoration wholesale

| Product Details  |                                                                                                                      |
|------------------|----------------------------------------------------------------------------------------------------------------------|
|                  |                                                                                                                      |
| Material         | ceramic                                                                                                              |
| craft            | hand made ceramic                                                                                                    |
| Sample time      | <ol> <li>5 days if there is exist shape and size</li> <li>20 days, if you need new shapes and sizes glass</li> </ol> |
| Packing          | bulk packing, gift box are available                                                                                 |
| Product Capacity | 250,000 ~ 500,000 pieces per month                                                                                   |
| Delivery time    | Within 55 days after sampling and order confirmed                                                                    |
| Payment terms    | 30% deposit by T / T in advance and balance against copy of B / L                                                    |
| Delivery         | By sea, by air, through express and shipping agent acceptable                                                        |
| Product Features | Home decorations glass candle jar from high quality     Suitable for use at hotel, home, etc.                        |