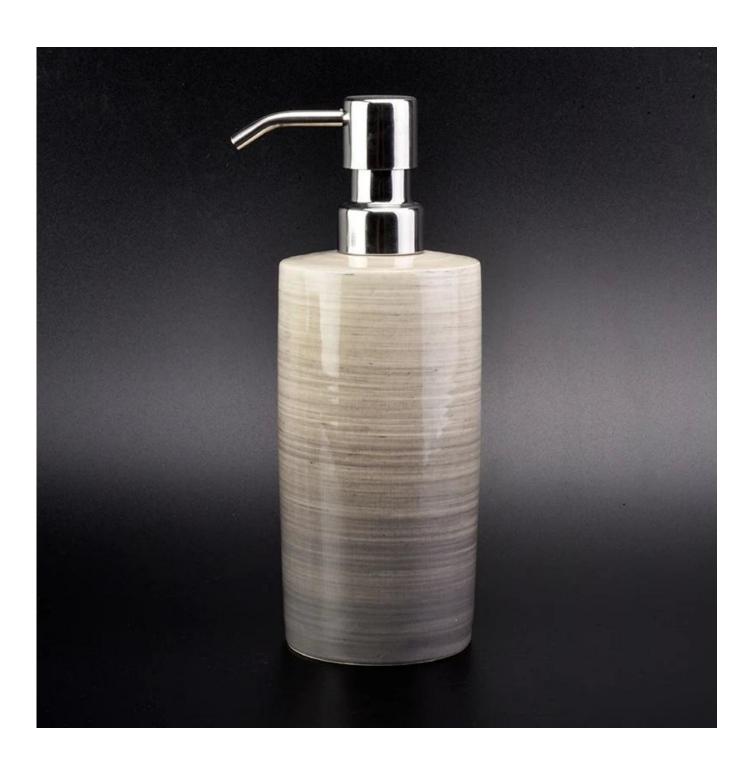

## Hand painted ceramic bathroom series home decoration wholesale

| Product Details  |                                                                                                                      |
|------------------|----------------------------------------------------------------------------------------------------------------------|
|                  |                                                                                                                      |
| Material         | ceramic                                                                                                              |
| craft            | hand made ceramic                                                                                                    |
| Sample time      | <ol> <li>5 days if there is exist shape and size</li> <li>20 days, if you need new shapes and sizes glass</li> </ol> |
| Packing          | bulk packing, gift box are available                                                                                 |
| Product Capacity | 250,000 ~ 500,000 pieces per month                                                                                   |
| Delivery time    | Within 55 days after sampling and order confirmed                                                                    |
| Payment terms    | 30% deposit by T / T in advance and balance against copy of B / L                                                    |
| Delivery         | By sea, by air, through express and shipping agent acceptable                                                        |
| Product Features | Home decorations glass candle jar from high quality     Suitable for use at hotel, home, etc.                        |