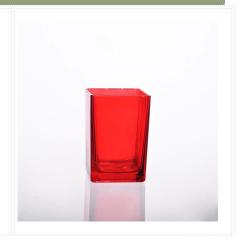

## Hand made votive glass vessel for candles

| Item No.         | SGLYP15041403                                                              |
|------------------|----------------------------------------------------------------------------|
| Material         | High white glass material                                                  |
| Process          | Hand made votive glass candle vase                                         |
| Samples time     | 1. 5 days if at exist shaped and size of glass                             |
|                  | 2. 15 days if need new shape or size of glass                              |
| Packing          | Normal packing,4 pcs into inner box, 48 pcs per carton                     |
| Product Capacity | 500,000~1,000,000 pcs per month                                            |
| Delivery time    | Within 35 days after the sample and order confirmed                        |
| Payment terms    | 30% deposit by T/T in advance and the balance against the copy of B/L      |
| Shipment         | By sea, by air, by Express and your shipping agent is acceptable           |
|                  | 1. Machine made <b>votive glass candles jar</b> with high quality          |
| Product Features | 2. Suitable for used in hotel, home, etc.                                  |
|                  | 3. It is eco-friendly                                                      |
|                  | 4. Meet ASMT test                                                          |
|                  | 1. Different designs and sizes for choice                                  |
|                  | 2 .Any color painted, frost, electroplate, pattern laser carver processing |
| For your choices | 3. Special package like shrink wrap, color gift box, white gift box etc.   |
|                  | 4. We have exclusive workers for quality control                           |
|                  | 5. We have professional workshop and warehouse to ensure the delivery time |