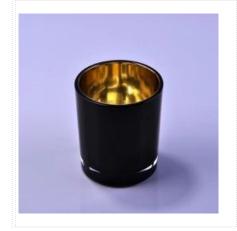

## Hand made votive glass vessel for candles

| Item No.         | SGLYP15041403                                                              |
|------------------|----------------------------------------------------------------------------|
| Material         | High white glass material                                                  |
| Process          | Hand made votive glass candle vase                                         |
| Samples time     | 1. 5 days if at exist shaped and size of glass                             |
|                  | 2. 15 days if need new shape or size of glass                              |
| Packing          | Normal packing,4 pcs into inner box, 48 pcs per carton                     |
| Product Capacity | 500,000~1,000,000 pcs per month                                            |
| Delivery time    | Within 35 days after the sample and order confirmed                        |
| Payment terms    | 30% deposit by T/T in advance and the balance against the copy of B/L      |
| Shipment         | By sea, by air, by Express and your shipping agent is acceptable           |
|                  | 1. Machine made <b>votive glass candles jar</b> with high quality          |
| Product Features | 2. Suitable for used in hotel, home, etc.                                  |
|                  | 3. It is eco-friendly                                                      |
|                  | 4. Meet ASMT test                                                          |
|                  | 1. Different designs and sizes for choice                                  |
|                  | 2 .Any color painted, frost, electroplate, pattern laser carver processing |
| For your choices | 3. Special package like shrink wrap, color gift box, white gift box etc.   |
|                  | 4. We have exclusive workers for quality control                           |
|                  | 5. We have professional workshop and warehouse to ensure the delivery time |