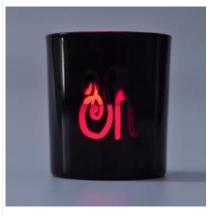

## Hand made votive glass vessel for candles

| Item No.         | SGLYP15041403                                                              |
|------------------|----------------------------------------------------------------------------|
| Material         | High white glass material                                                  |
| Process          | Hand made votive glass candle vase                                         |
| Samples time     | 1. 5 days if at exist shaped and size of glass                             |
|                  | 2. 15 days if need new shape or size of glass                              |
| Packing          | Normal packing,4 pcs into inner box, 48 pcs per carton                     |
| Product Capacity | 500,000~1,000,000 pcs per month                                            |
| Delivery time    | Within 35 days after the sample and order confirmed                        |
| Payment terms    | 30% deposit by T/T in advance and the balance against the copy of B/L      |
| Shipment         | By sea, by air, by Express and your shipping agent is acceptable           |
|                  | 1. Machine made <b>votive glass candles jar</b> with high quality          |
| Product Features | 2. Suitable for used in hotel, home, etc.                                  |
|                  | 3. It is eco-friendly                                                      |
|                  | 4. Meet ASMT test                                                          |
|                  | 1. Different designs and sizes for choice                                  |
|                  | 2 .Any color painted, frost, electroplate, pattern laser carver processing |
| For your choices | 3. Special package like shrink wrap, color gift box, white gift box etc.   |
|                  | 4. We have exclusive workers for quality control                           |
|                  | 5. We have professional workshop and warehouse to ensure the delivery time |