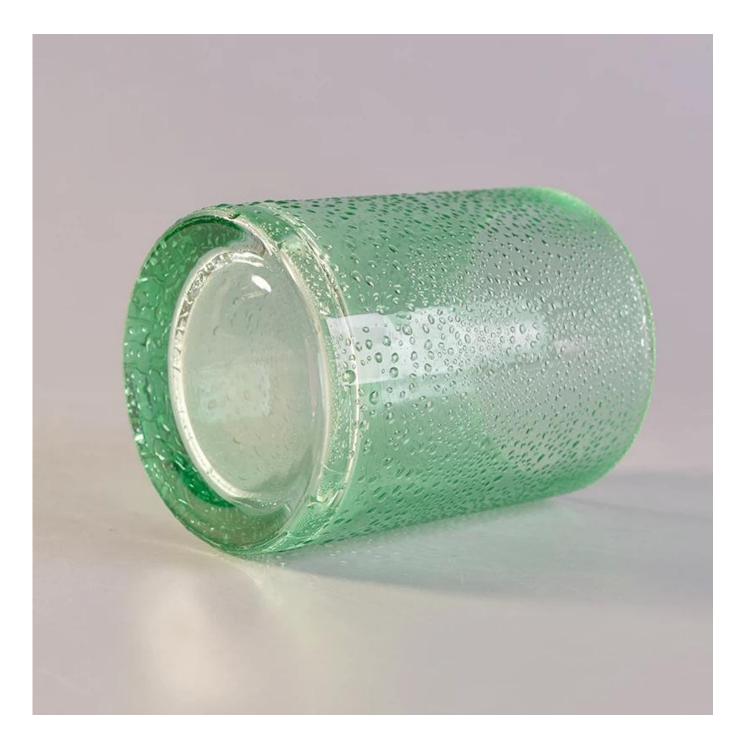

## Hand made green glass candle jar with rain drop finish

| Size             | SGLYP17112314<br>Top dia[]80mm<br>Bottom dia[]80mm<br>Height[]105mm<br>Weight[]365g<br>Capacity[]358ml<br>MOQ:5000PCS<br>Sample time: 7 days<br>Mass production time: 30 days after the order confirmed<br>Product capacity: 3000-100000 every month<br>Payment terms: 30% deposit by T/T in advance and the balance after showing<br>the copy of B/L |
|------------------|-------------------------------------------------------------------------------------------------------------------------------------------------------------------------------------------------------------------------------------------------------------------------------------------------------------------------------------------------------|
| color            | Any color printing on glass are available                                                                                                                                                                                                                                                                                                             |
| Material         | green color glass candle holders                                                                                                                                                                                                                                                                                                                      |
| Sample           | 7days                                                                                                                                                                                                                                                                                                                                                 |
| Terms of payment | 30% deposit by T/T in advance and the balance after showing copy of L/C                                                                                                                                                                                                                                                                               |
| Certification    | ASTM Test (for candle holder)                                                                                                                                                                                                                                                                                                                         |
| For your choice  | 1, Foil logo printing on glass candle jars<br>2, Any color painted, frosted, electroplating, logo laser for the finish<br>3, Special packing like shrink wrap, color gift box, white box etc<br>4, Any shape, size meet your need                                                                                                                     |