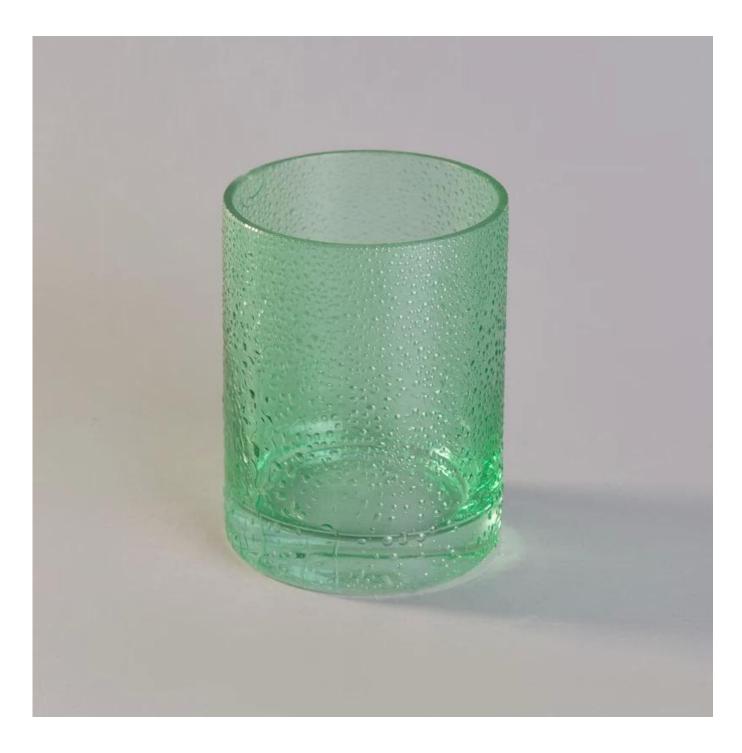

## Hand made green glass candle jar with rain drop finish

| Size             | SGLYP17112314<br>Top dia[]80mm<br>Bottom dia[]80mm<br>Height[]105mm<br>Weight[]365g<br>Capacity[]358ml<br>MOQ:5000PCS<br>Sample time: 7 days<br>Mass production time: 30 days after the order confirmed<br>Product capacity: 3000-100000 every month<br>Payment terms: 30% deposit by T/T in advance and the balance after showing<br>the copy of B/L |
|------------------|-------------------------------------------------------------------------------------------------------------------------------------------------------------------------------------------------------------------------------------------------------------------------------------------------------------------------------------------------------|
| color            | Any color printing on glass are available                                                                                                                                                                                                                                                                                                             |
| Material         | green color glass candle holders                                                                                                                                                                                                                                                                                                                      |
| Sample           | 7days                                                                                                                                                                                                                                                                                                                                                 |
| Terms of payment | 30% deposit by T/T in advance and the balance after showing copy of L/C                                                                                                                                                                                                                                                                               |
| Certification    | ASTM Test (for candle holder)                                                                                                                                                                                                                                                                                                                         |
| For your choice  | 1, Foil logo printing on glass candle jars<br>2, Any color painted, frosted, electroplating, logo laser for the finish<br>3, Special packing like shrink wrap, color gift box, white box etc<br>4, Any shape, size meet your need                                                                                                                     |