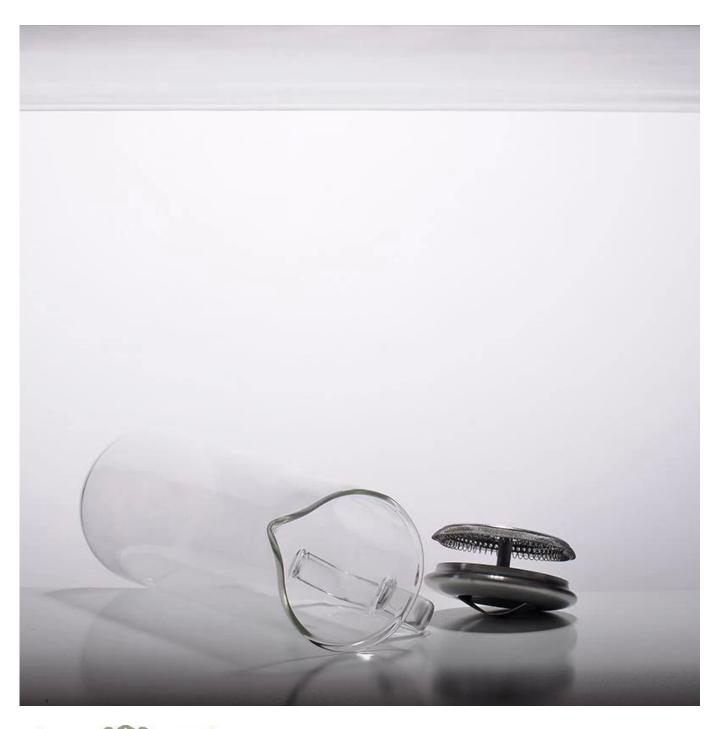

# Hand made glass pots glass water jugs glass kattles glass jugs factory

| SIGMS CANDO     |                  |                                                                                                                                                                                                                  |
|-----------------|------------------|------------------------------------------------------------------------------------------------------------------------------------------------------------------------------------------------------------------|
| Product Details |                  |                                                                                                                                                                                                                  |
|                 | Itme No          | SGDS14110802                                                                                                                                                                                                     |
|                 | Size             | 104*123*210mm                                                                                                                                                                                                    |
|                 | color            | Clear                                                                                                                                                                                                            |
|                 | Material         | Borosilicate Glass                                                                                                                                                                                               |
|                 | Finish           | Any customized is available                                                                                                                                                                                      |
|                 | Sample           | 7days                                                                                                                                                                                                            |
|                 | Terms of payment | 30% deposit by T/T in advance and the balance after showing copy of L/C                                                                                                                                          |
|                 | Certification    | ASTM Test (for candle holder)                                                                                                                                                                                    |
|                 | For your choice  | 1, Any logo printing on glass body 2, Any color painted, frosted, electroplating, logo laser for the finish 3, Special packing like shrink wrap, color gift box, white box etc 4, Any shape, size meet your need |