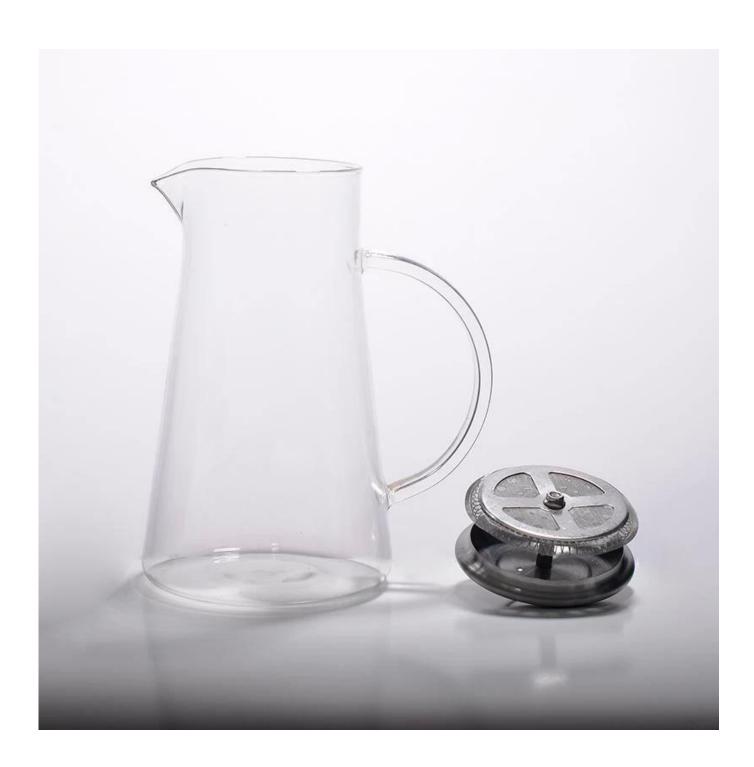

# Hand made glass pots glass water jugs glass kattles glass jugs factory

| SIGMS CANDO     |                  |                                                                                                                                                                                                                  |
|-----------------|------------------|------------------------------------------------------------------------------------------------------------------------------------------------------------------------------------------------------------------|
| Product Details |                  |                                                                                                                                                                                                                  |
|                 | Itme No          | SGDS14110802                                                                                                                                                                                                     |
|                 | Size             | 104*123*210mm                                                                                                                                                                                                    |
|                 | color            | Clear                                                                                                                                                                                                            |
|                 | Material         | Borosilicate Glass                                                                                                                                                                                               |
|                 | Finish           | Any customized is available                                                                                                                                                                                      |
|                 | Sample           | 7days                                                                                                                                                                                                            |
|                 | Terms of payment | 30% deposit by T/T in advance and the balance after showing copy of L/C                                                                                                                                          |
|                 | Certification    | ASTM Test (for candle holder)                                                                                                                                                                                    |
|                 | For your choice  | 1, Any logo printing on glass body 2, Any color painted, frosted, electroplating, logo laser for the finish 3, Special packing like shrink wrap, color gift box, white box etc 4, Any shape, size meet your need |