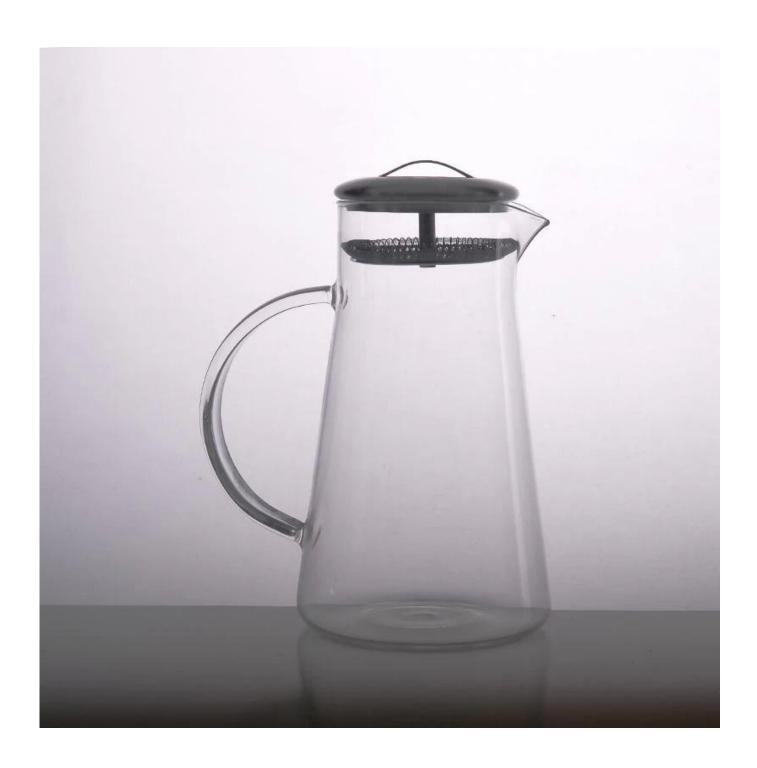

# Hand made glass pots glass water jugs glass kattles glass jugs factory

| SIGMS CANDO     |                  |                                                                                                                                                                                                                  |
|-----------------|------------------|------------------------------------------------------------------------------------------------------------------------------------------------------------------------------------------------------------------|
| Product Details |                  |                                                                                                                                                                                                                  |
|                 | Itme No          | SGDS14110802                                                                                                                                                                                                     |
|                 | Size             | 104*123*210mm                                                                                                                                                                                                    |
|                 | color            | Clear                                                                                                                                                                                                            |
|                 | Material         | Borosilicate Glass                                                                                                                                                                                               |
|                 | Finish           | Any customized is available                                                                                                                                                                                      |
|                 | Sample           | 7days                                                                                                                                                                                                            |
|                 | Terms of payment | 30% deposit by T/T in advance and the balance after showing copy of L/C                                                                                                                                          |
|                 | Certification    | ASTM Test (for candle holder)                                                                                                                                                                                    |
|                 | For your choice  | 1, Any logo printing on glass body 2, Any color painted, frosted, electroplating, logo laser for the finish 3, Special packing like shrink wrap, color gift box, white box etc 4, Any shape, size meet your need |