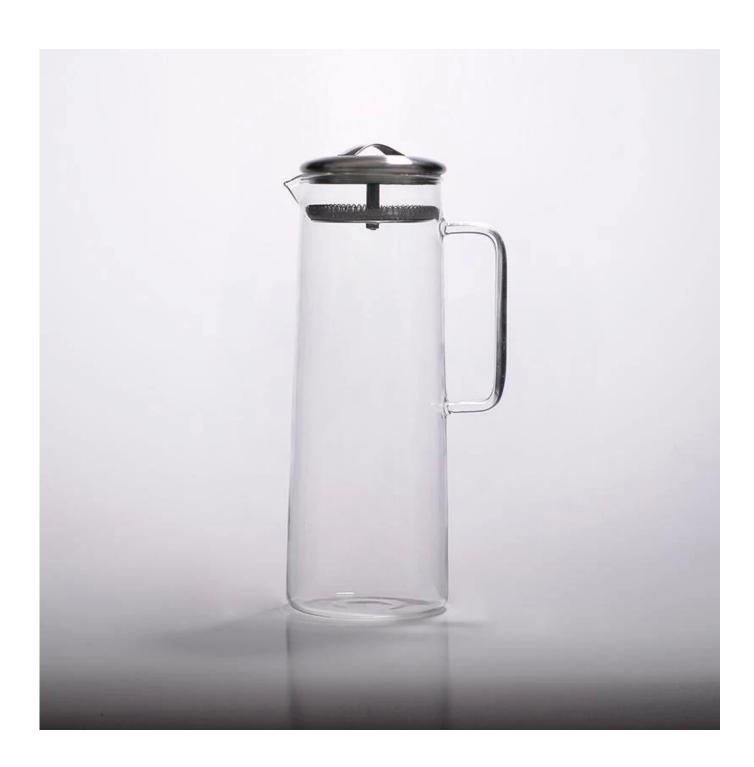

# Hand made glass pots glass water jugs glass kattles glass jugs factory

| SIGMS CANDO     |                  |                                                                                                                                                                                                                  |
|-----------------|------------------|------------------------------------------------------------------------------------------------------------------------------------------------------------------------------------------------------------------|
| Product Details |                  |                                                                                                                                                                                                                  |
|                 | Itme No          | SGDS14110802                                                                                                                                                                                                     |
|                 | Size             | 104*123*210mm                                                                                                                                                                                                    |
|                 | color            | Clear                                                                                                                                                                                                            |
|                 | Material         | Borosilicate Glass                                                                                                                                                                                               |
|                 | Finish           | Any customized is available                                                                                                                                                                                      |
|                 | Sample           | 7days                                                                                                                                                                                                            |
|                 | Terms of payment | 30% deposit by T/T in advance and the balance after showing copy of L/C                                                                                                                                          |
|                 | Certification    | ASTM Test (for candle holder)                                                                                                                                                                                    |
|                 | For your choice  | 1, Any logo printing on glass body 2, Any color painted, frosted, electroplating, logo laser for the finish 3, Special packing like shrink wrap, color gift box, white box etc 4, Any shape, size meet your need |