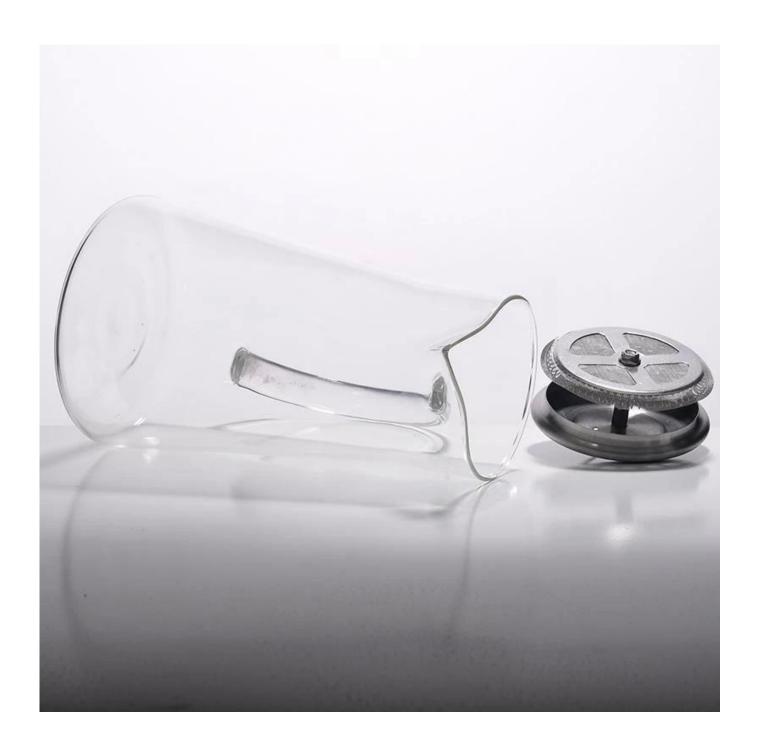

# Hand made glass pots glass water jugs glass kattles glass jugs factory

| SIGMS CANDO     |                  |                                                                                                                                                                                                                  |
|-----------------|------------------|------------------------------------------------------------------------------------------------------------------------------------------------------------------------------------------------------------------|
| Product Details |                  |                                                                                                                                                                                                                  |
|                 | Itme No          | SGDS14110802                                                                                                                                                                                                     |
|                 | Size             | 104*123*210mm                                                                                                                                                                                                    |
|                 | color            | Clear                                                                                                                                                                                                            |
|                 | Material         | Borosilicate Glass                                                                                                                                                                                               |
|                 | Finish           | Any customized is available                                                                                                                                                                                      |
|                 | Sample           | 7days                                                                                                                                                                                                            |
|                 | Terms of payment | 30% deposit by T/T in advance and the balance after showing copy of L/C                                                                                                                                          |
|                 | Certification    | ASTM Test (for candle holder)                                                                                                                                                                                    |
|                 | For your choice  | 1, Any logo printing on glass body 2, Any color painted, frosted, electroplating, logo laser for the finish 3, Special packing like shrink wrap, color gift box, white box etc 4, Any shape, size meet your need |