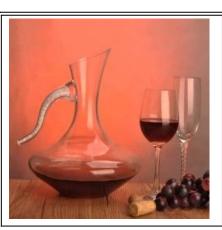

# Hand made glass pots glass water jugs glass kattles glass jugs factory

| SIGMS CANDO     |                  |                                                                                                                                                                                                                  |
|-----------------|------------------|------------------------------------------------------------------------------------------------------------------------------------------------------------------------------------------------------------------|
| Product Details |                  |                                                                                                                                                                                                                  |
|                 | Itme No          | SGDS14110802                                                                                                                                                                                                     |
|                 | Size             | 104*123*210mm                                                                                                                                                                                                    |
|                 | color            | Clear                                                                                                                                                                                                            |
|                 | Material         | Borosilicate Glass                                                                                                                                                                                               |
|                 | Finish           | Any customized is available                                                                                                                                                                                      |
|                 | Sample           | 7days                                                                                                                                                                                                            |
|                 | Terms of payment | 30% deposit by T/T in advance and the balance after showing copy of L/C                                                                                                                                          |
|                 | Certification    | ASTM Test (for candle holder)                                                                                                                                                                                    |
|                 | For your choice  | 1, Any logo printing on glass body 2, Any color painted, frosted, electroplating, logo laser for the finish 3, Special packing like shrink wrap, color gift box, white box etc 4, Any shape, size meet your need |

For more **wine decanter** or any glassware,

please visit our website: <a href="http://www.okcandle.com/">http://www.okcandle.com/</a>
Or here may help you know more about us: <a href="#FAQ">FAQ</a>
We are looking forward your inquiry and cooperation.