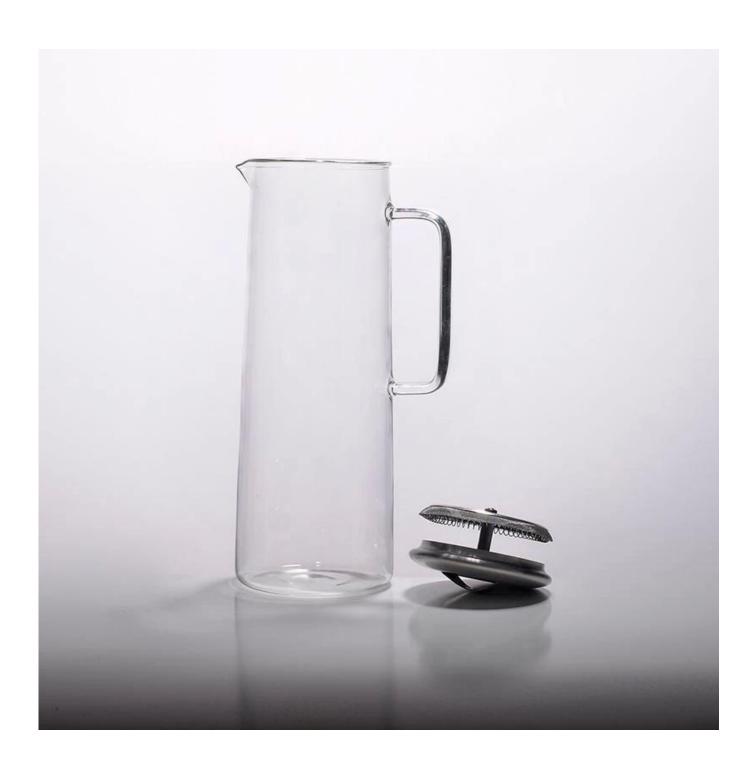

# Hand made glass pots glass water jugs glass kattles glass jugs factory

| SIGMS CANDO     |                  |                                                                                                                                                                                                                  |
|-----------------|------------------|------------------------------------------------------------------------------------------------------------------------------------------------------------------------------------------------------------------|
| Product Details |                  |                                                                                                                                                                                                                  |
|                 | Itme No          | SGDS14110802                                                                                                                                                                                                     |
|                 | Size             | 104*123*210mm                                                                                                                                                                                                    |
|                 | color            | Clear                                                                                                                                                                                                            |
|                 | Material         | Borosilicate Glass                                                                                                                                                                                               |
|                 | Finish           | Any customized is available                                                                                                                                                                                      |
|                 | Sample           | 7days                                                                                                                                                                                                            |
|                 | Terms of payment | 30% deposit by T/T in advance and the balance after showing copy of L/C                                                                                                                                          |
|                 | Certification    | ASTM Test (for candle holder)                                                                                                                                                                                    |
|                 | For your choice  | 1, Any logo printing on glass body 2, Any color painted, frosted, electroplating, logo laser for the finish 3, Special packing like shrink wrap, color gift box, white box etc 4, Any shape, size meet your need |