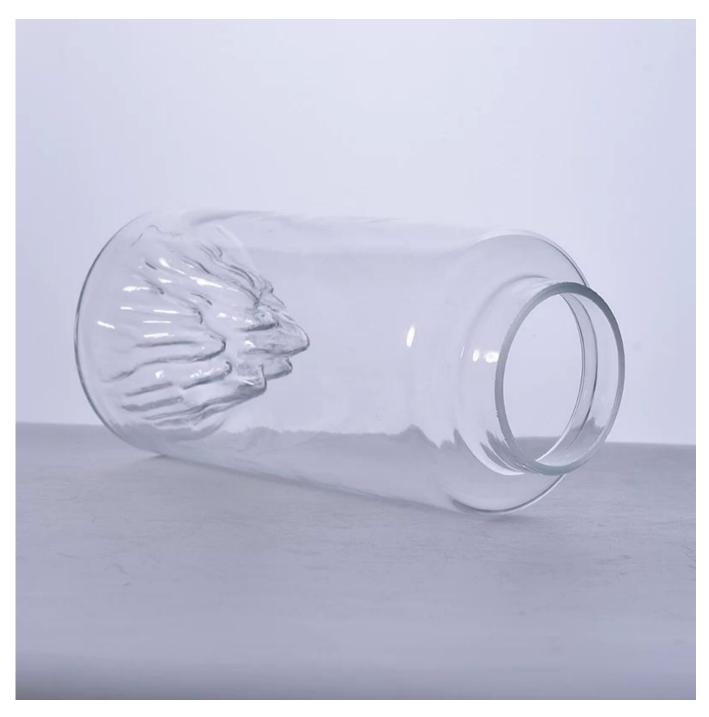

## Hand made glass jar with peak design

| Item name       | Hand made glass jar with peak design                                                                                                                                                                                |
|-----------------|---------------------------------------------------------------------------------------------------------------------------------------------------------------------------------------------------------------------|
| Item No.        | SGLJ17060901                                                                                                                                                                                                        |
| Size            | Top dia: 7.9cm Bottom dia: 12cm Height: 25cm Weight: 533g Capacity: 2460ml                                                                                                                                          |
| Capacity/Weight | 2000 ml glass jar                                                                                                                                                                                                   |
| Sample time     | <ul><li>1.5 days if at exist shape and size of products</li><li>2.15 days if need new shape and size of products</li></ul>                                                                                          |
| Packing         | Normal safety packing 24pcs/36pcs/48pcs etc. per export carton with egg divider                                                                                                                                     |
| MOQ             | 5000pcs                                                                                                                                                                                                             |
| Delivery time   | Within 35 days after order confirmed                                                                                                                                                                                |
| Payment terms   | 30% deposit by T/T in advance, the balance after showing the copy of B/L                                                                                                                                            |
| Product feature | <ul><li>1.High quality and competitve prices</li><li>2.Meet SGS,LFGB etc. test</li><li>3.Eco-friendly</li><li>4.Widely apply to fragrance testing etc.</li><li>5.Machine made glass bottles for fragrance</li></ul> |