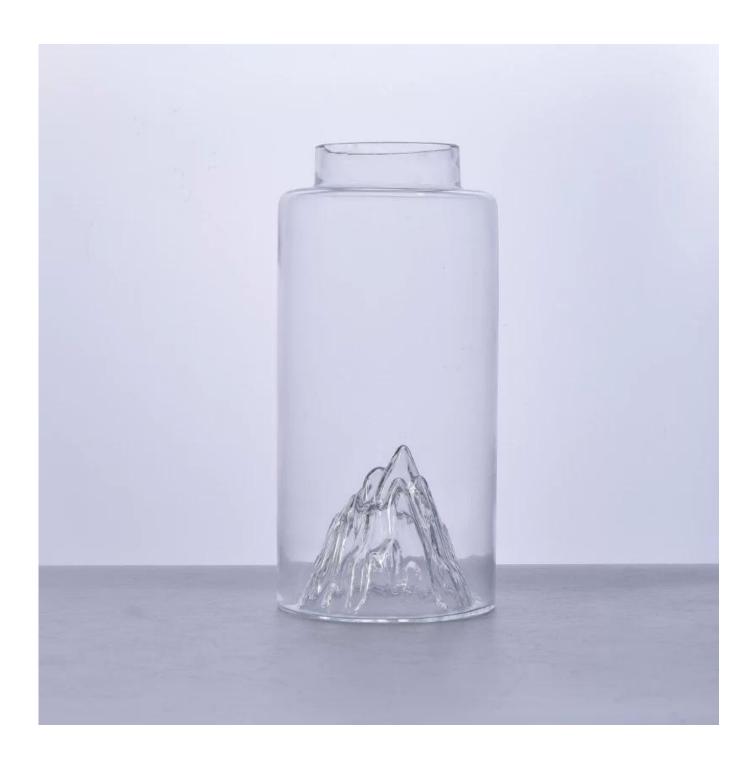

## Hand made glass jar with peak design

| Item name       | Hand made glass jar with peak design                                                                                                                                                                                |
|-----------------|---------------------------------------------------------------------------------------------------------------------------------------------------------------------------------------------------------------------|
| Item No.        | SGLJ17060901                                                                                                                                                                                                        |
| Size            | Top dia: 7.9cm Bottom dia: 12cm Height: 25cm Weight: 533g Capacity: 2460ml                                                                                                                                          |
| Capacity/Weight | 2000 ml glass jar                                                                                                                                                                                                   |
| Sample time     | <ul><li>1.5 days if at exist shape and size of products</li><li>2.15 days if need new shape and size of products</li></ul>                                                                                          |
| Packing         | Normal safety packing 24pcs/36pcs/48pcs etc. per export carton with egg divider                                                                                                                                     |
| MOQ             | 5000pcs                                                                                                                                                                                                             |
| Delivery time   | Within 35 days after order confirmed                                                                                                                                                                                |
| Payment terms   | 30% deposit by T/T in advance, the balance after showing the copy of B/L                                                                                                                                            |
| Product feature | <ul><li>1.High quality and competitve prices</li><li>2.Meet SGS,LFGB etc. test</li><li>3.Eco-friendly</li><li>4.Widely apply to fragrance testing etc.</li><li>5.Machine made glass bottles for fragrance</li></ul> |