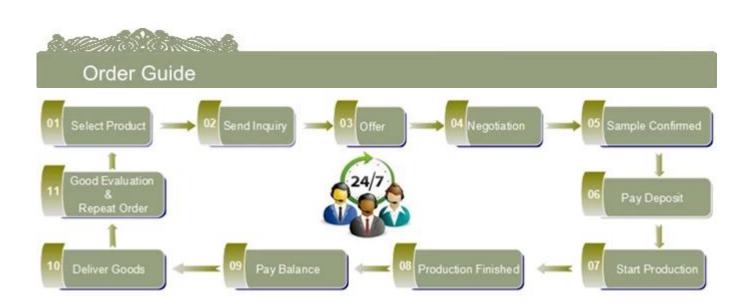

|
| Delivery time   | Within 35 days after order confirmed                                                                                                                                                                                |
| Payment terms   | 30% deposit by T/T in advance, the balance after showing the copy of B/L                                                                                                                                            |
| Product feature | <ul><li>1.High quality and competitve prices</li><li>2.Meet SGS,LFGB etc. test</li><li>3.Eco-friendly</li><li>4.Widely apply to fragrance testing etc.</li><li>5.Machine made glass bottles for fragrance</li></ul> |





















## Spray colour





For more information, please visit our website: **www.okcandle.com** 



## Shenzhen Sunny Glassware Co.,Ltd