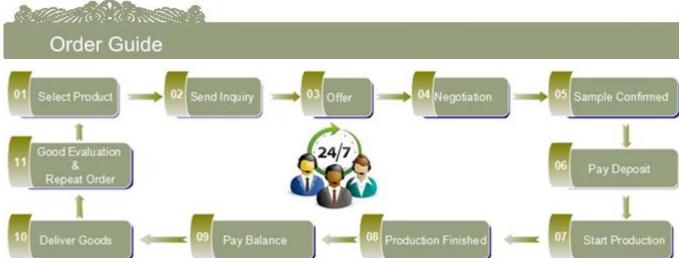

|
| For you to choose | <ol> <li>satisfy your different design and size</li> <li>Any color of paint, frosting, electroplating, laser engraving can be done</li> <li>provide special packaging such as shrink film, color gift box, white gift box</li> <li>We have a dedicated quality control team to control product</li> </ol> |
|                   | quality 5. We have professional production bases and warehouses to ensure delivery                                                                                                                                                                                                                        |















colored glass candle holder

clear votive candle holder

wholessale tealight candle holder

















Factory Show









## Instructions:

- 1. Please use this product under adult supervision
- 2. Before use, please clean or disinfect the product with boiling water
- 3. Please do not hold the edge of the cup, bottom bracket or hand grip

## NOTES:

- 1. Do not install too full attention to fluid
- 2. Keep out of children untouchable place

- 3. Avoid dropping, collision
- 4. not be placed in a microwave, oven
- 5. Do not put the product on top of the fire

If you want to know more Candlestick And other glass products, you can visit the following link: <a href="http://www.okcandle.com/OrvisitFAQ">http://www.okcandle.com/OrvisitFAQ</a>