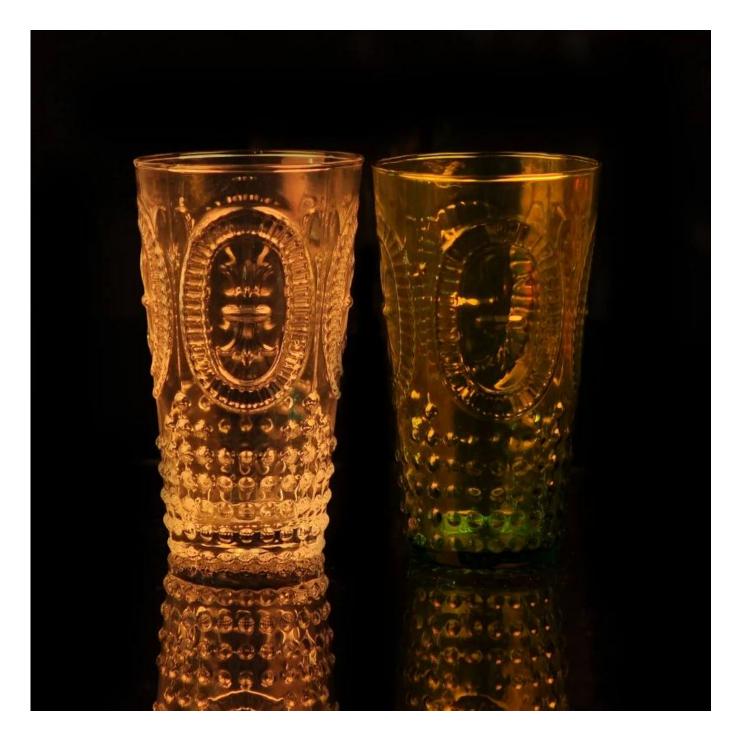

Flower shape cylinder jade amber color decorative glass candle jar candle holder