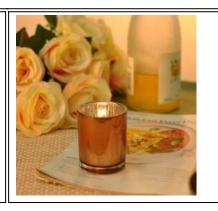

# Hand made colored glass candle cup

;

| Product Details |                  |                                                                                                                                                                                                                  |
|-----------------|------------------|------------------------------------------------------------------------------------------------------------------------------------------------------------------------------------------------------------------|
|                 | Itme No          | SGLYP15070608                                                                                                                                                                                                    |
|                 | Size             | 85*60*150mm                                                                                                                                                                                                      |
|                 | color            | Clear, Green                                                                                                                                                                                                     |
|                 | Material         | Glass                                                                                                                                                                                                            |
|                 | Finish           | Any customized is available                                                                                                                                                                                      |
|                 | Sample           | 7days                                                                                                                                                                                                            |
|                 | Terms of payment | 30% deposit by T/T in advance and the balance after showing copy of L/C                                                                                                                                          |
|                 | Certification    | ASTM Test (for candle holder)                                                                                                                                                                                    |
|                 | For your choice  | 1, Any logo printing on glass body 2, Any color painted, frosted, electroplating, logo laser for the finish 3, Special packing like shrink wrap, color gift box, white box etc 4, Any shape, size meet your need |