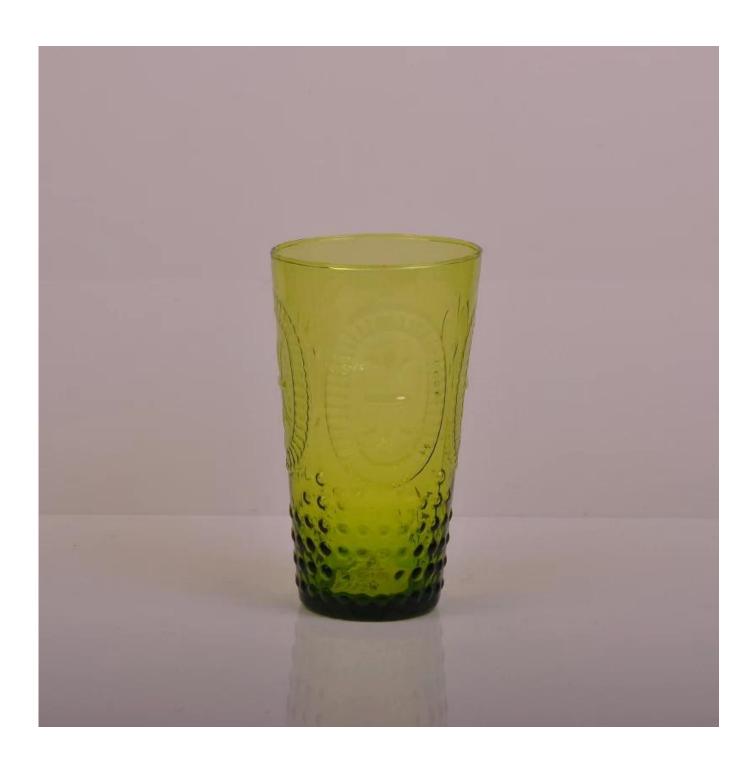

Flower shape cylinder jade amber color decorative glass candle jar candle holder