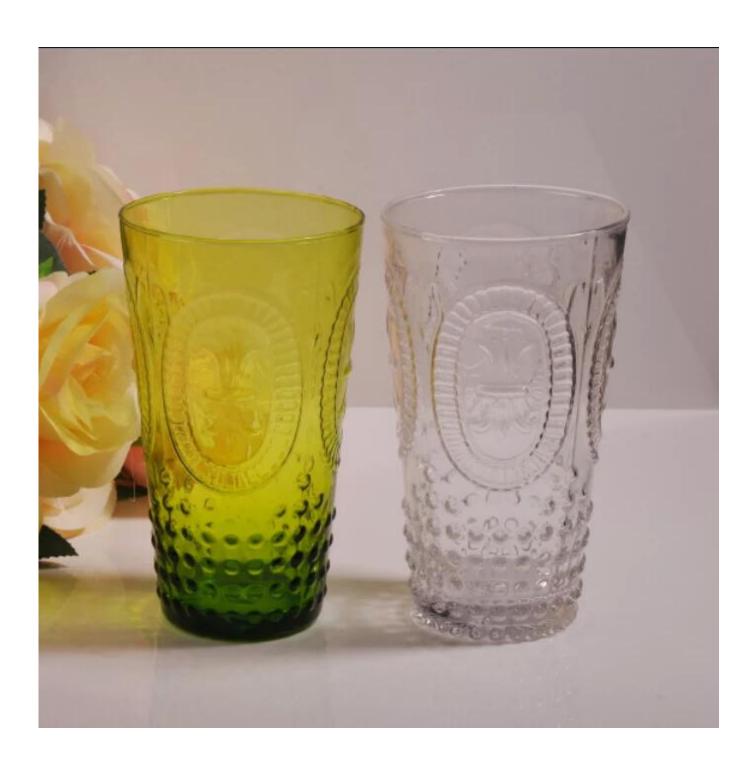

# Hand made colored glass candle cup

;

| Product Details |                  |                                                                                                                                                                                                                  |
|-----------------|------------------|------------------------------------------------------------------------------------------------------------------------------------------------------------------------------------------------------------------|
|                 | Itme No          | SGLYP15070608                                                                                                                                                                                                    |
|                 | Size             | 85*60*150mm                                                                                                                                                                                                      |
|                 | color            | Clear, Green                                                                                                                                                                                                     |
|                 | Material         | Glass                                                                                                                                                                                                            |
|                 | Finish           | Any customized is available                                                                                                                                                                                      |
|                 | Sample           | 7days                                                                                                                                                                                                            |
|                 | Terms of payment | 30% deposit by T/T in advance and the balance after showing copy of L/C                                                                                                                                          |
|                 | Certification    | ASTM Test (for candle holder)                                                                                                                                                                                    |
|                 | For your choice  | 1, Any logo printing on glass body 2, Any color painted, frosted, electroplating, logo laser for the finish 3, Special packing like shrink wrap, color gift box, white box etc 4, Any shape, size meet your need |

Flower shape cylinder jade amber color decorative glass candle jar candle holder