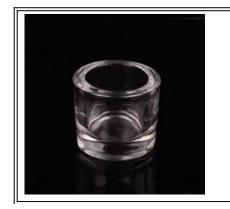

# Hand made colored glass candle cup

;

| Product Details |                  |                                                                                                                                                                                                                  |
|-----------------|------------------|------------------------------------------------------------------------------------------------------------------------------------------------------------------------------------------------------------------|
|                 | Itme No          | SGLYP15070608                                                                                                                                                                                                    |
|                 | Size             | 85*60*150mm                                                                                                                                                                                                      |
|                 | color            | Clear, Green                                                                                                                                                                                                     |
|                 | Material         | Glass                                                                                                                                                                                                            |
|                 | Finish           | Any customized is available                                                                                                                                                                                      |
|                 | Sample           | 7days                                                                                                                                                                                                            |
|                 | Terms of payment | 30% deposit by T/T in advance and the balance after showing copy of L/C                                                                                                                                          |
|                 | Certification    | ASTM Test (for candle holder)                                                                                                                                                                                    |
|                 | For your choice  | 1, Any logo printing on glass body 2, Any color painted, frosted, electroplating, logo laser for the finish 3, Special packing like shrink wrap, color gift box, white box etc 4, Any shape, size meet your need |