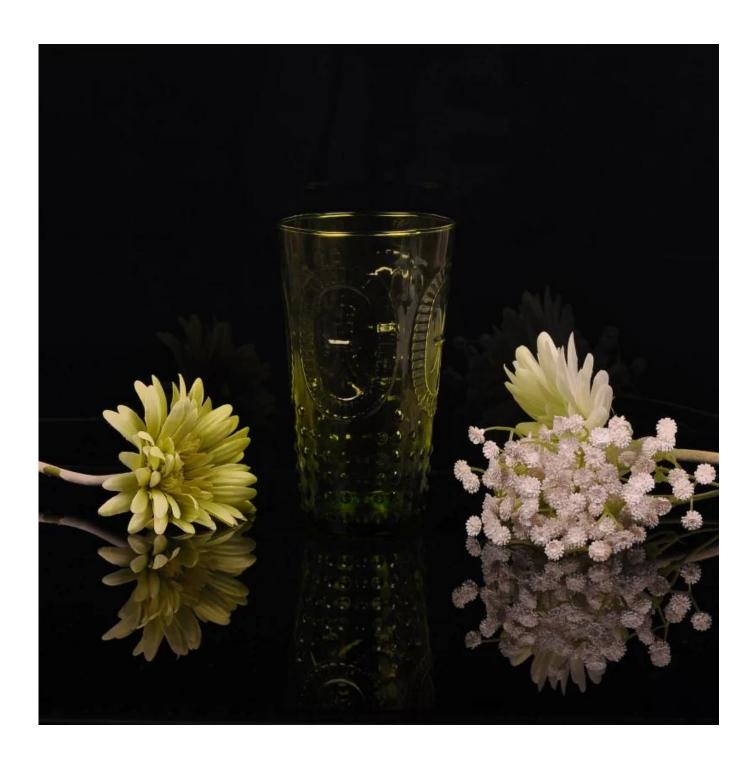

Flower shape cylinder jade amber color decorative glass candle jar candle holder