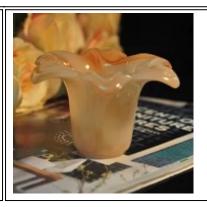

Flower shape cylinder jade amber color decorative glass candle jar candle holder