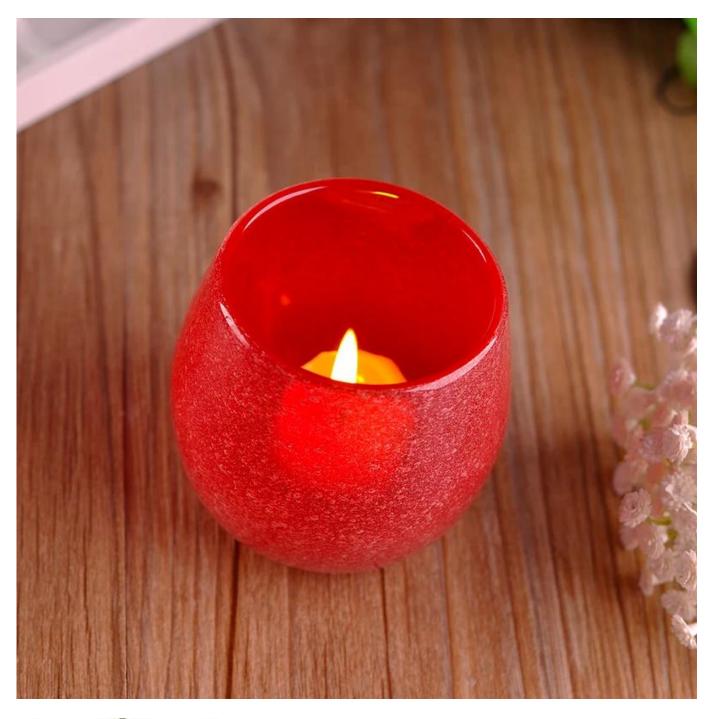

### Hand made bubble glass candle holder

| A. Como Como Como |                  | 75                                                                                                                                                                                                               |
|-------------------|------------------|------------------------------------------------------------------------------------------------------------------------------------------------------------------------------------------------------------------|
| Product Details   |                  |                                                                                                                                                                                                                  |
|                   | Itme No          | SGLYP15040908                                                                                                                                                                                                    |
|                   | Item Name        | Hand made bubble glass candle holder                                                                                                                                                                             |
|                   | Size             | Top dia: 70mm Bottom dia:60mm Height: 80mm Max dia: 85mm Capacity: 282ml Weight: 241g                                                                                                                            |
|                   | Material         | Glass                                                                                                                                                                                                            |
|                   | Finish           | Any customized is available                                                                                                                                                                                      |
|                   | Sample           | 7days                                                                                                                                                                                                            |
|                   | Terms of payment | 30% deposit by T/T in advance and the balance after showing copy of L/C                                                                                                                                          |
|                   | Certification    | ASTM Test (for candle holder)                                                                                                                                                                                    |
|                   | For your choice  | 1, Any logo printing on glass body 2, Any color painted, frosted, electroplating, logo laser for the finish 3, Special packing like shrink wrap, color gift box, white box etc 4, Any shape, size meet your need |