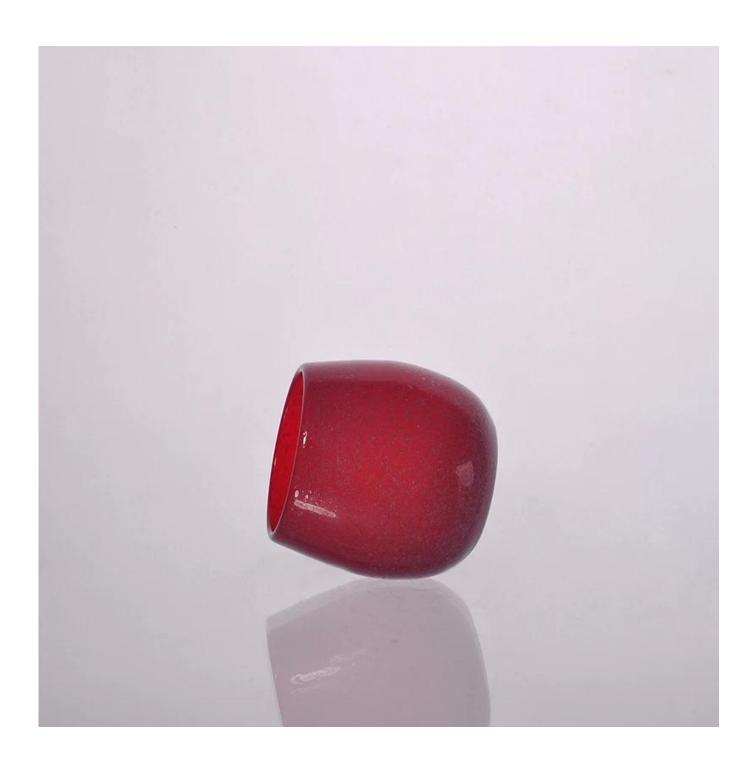

### Hand made bubble glass candle holder

| A. Como Como Como |                  | 75                                                                                                                                                                                                               |
|-------------------|------------------|------------------------------------------------------------------------------------------------------------------------------------------------------------------------------------------------------------------|
| Product Details   |                  |                                                                                                                                                                                                                  |
|                   | Itme No          | SGLYP15040908                                                                                                                                                                                                    |
|                   | Item Name        | Hand made bubble glass candle holder                                                                                                                                                                             |
|                   | Size             | Top dia: 70mm Bottom dia:60mm Height: 80mm Max dia: 85mm Capacity: 282ml Weight: 241g                                                                                                                            |
|                   | Material         | Glass                                                                                                                                                                                                            |
|                   | Finish           | Any customized is available                                                                                                                                                                                      |
|                   | Sample           | 7days                                                                                                                                                                                                            |
|                   | Terms of payment | 30% deposit by T/T in advance and the balance after showing copy of L/C                                                                                                                                          |
|                   | Certification    | ASTM Test (for candle holder)                                                                                                                                                                                    |
|                   | For your choice  | 1, Any logo printing on glass body 2, Any color painted, frosted, electroplating, logo laser for the finish 3, Special packing like shrink wrap, color gift box, white box etc 4, Any shape, size meet your need |