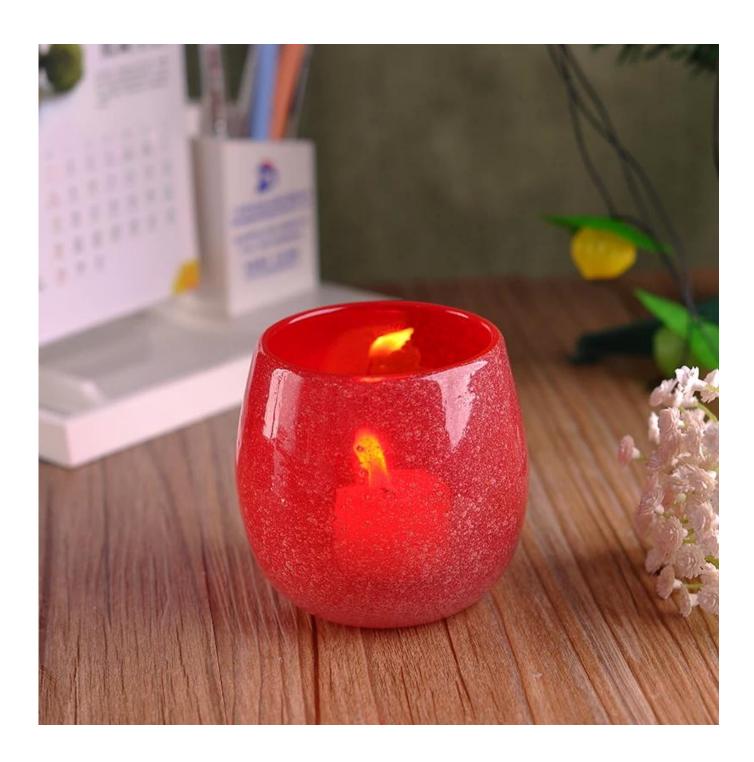

### Hand made bubble glass candle holder

| A. Como Como Como |                  | 75                                                                                                                                                                                                               |
|-------------------|------------------|------------------------------------------------------------------------------------------------------------------------------------------------------------------------------------------------------------------|
| Product Details   |                  |                                                                                                                                                                                                                  |
|                   | Itme No          | SGLYP15040908                                                                                                                                                                                                    |
|                   | Item Name        | Hand made bubble glass candle holder                                                                                                                                                                             |
|                   | Size             | Top dia: 70mm Bottom dia:60mm Height: 80mm Max dia: 85mm Capacity: 282ml Weight: 241g                                                                                                                            |
|                   | Material         | Glass                                                                                                                                                                                                            |
|                   | Finish           | Any customized is available                                                                                                                                                                                      |
|                   | Sample           | 7days                                                                                                                                                                                                            |
|                   | Terms of payment | 30% deposit by T/T in advance and the balance after showing copy of L/C                                                                                                                                          |
|                   | Certification    | ASTM Test (for candle holder)                                                                                                                                                                                    |
|                   | For your choice  | 1, Any logo printing on glass body 2, Any color painted, frosted, electroplating, logo laser for the finish 3, Special packing like shrink wrap, color gift box, white box etc 4, Any shape, size meet your need |