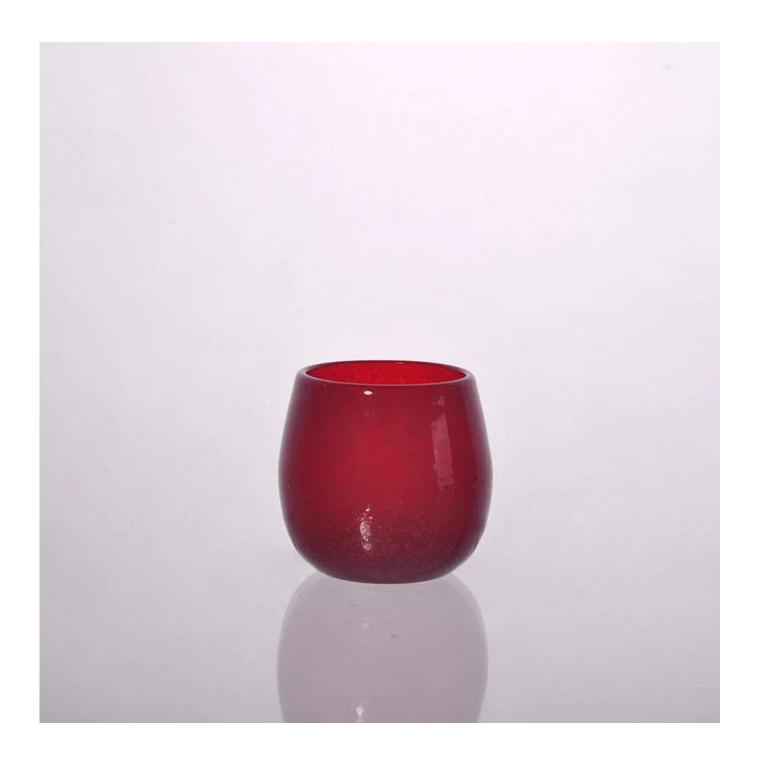

### Hand made bubble glass candle holder

| A. Como Como Como |                  | 75                                                                                                                                                                                                               |
|-------------------|------------------|------------------------------------------------------------------------------------------------------------------------------------------------------------------------------------------------------------------|
| Product Details   |                  |                                                                                                                                                                                                                  |
|                   | Itme No          | SGLYP15040908                                                                                                                                                                                                    |
|                   | Item Name        | Hand made bubble glass candle holder                                                                                                                                                                             |
|                   | Size             | Top dia: 70mm Bottom dia:60mm Height: 80mm Max dia: 85mm Capacity: 282ml Weight: 241g                                                                                                                            |
|                   | Material         | Glass                                                                                                                                                                                                            |
|                   | Finish           | Any customized is available                                                                                                                                                                                      |
|                   | Sample           | 7days                                                                                                                                                                                                            |
|                   | Terms of payment | 30% deposit by T/T in advance and the balance after showing copy of L/C                                                                                                                                          |
|                   | Certification    | ASTM Test (for candle holder)                                                                                                                                                                                    |
|                   | For your choice  | 1, Any logo printing on glass body 2, Any color painted, frosted, electroplating, logo laser for the finish 3, Special packing like shrink wrap, color gift box, white box etc 4, Any shape, size meet your need |