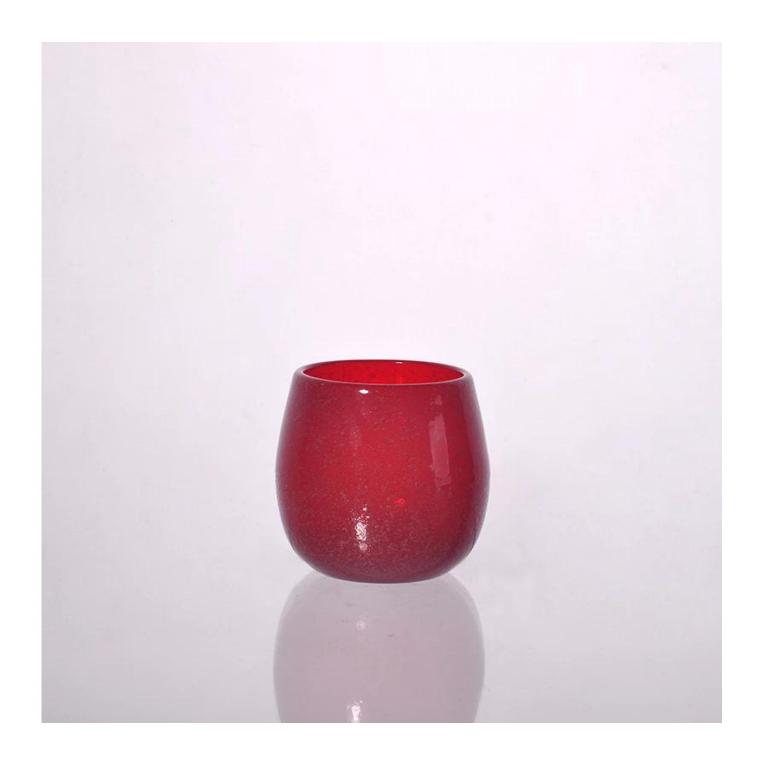

### Hand made bubble glass candle holder

| A. Como Como Como |                  | 75                                                                                                                                                                                                               |
|-------------------|------------------|------------------------------------------------------------------------------------------------------------------------------------------------------------------------------------------------------------------|
| Product Details   |                  |                                                                                                                                                                                                                  |
|                   | Itme No          | SGLYP15040908                                                                                                                                                                                                    |
|                   | Item Name        | Hand made bubble glass candle holder                                                                                                                                                                             |
|                   | Size             | Top dia: 70mm Bottom dia:60mm Height: 80mm Max dia: 85mm Capacity: 282ml Weight: 241g                                                                                                                            |
|                   | Material         | Glass                                                                                                                                                                                                            |
|                   | Finish           | Any customized is available                                                                                                                                                                                      |
|                   | Sample           | 7days                                                                                                                                                                                                            |
|                   | Terms of payment | 30% deposit by T/T in advance and the balance after showing copy of L/C                                                                                                                                          |
|                   | Certification    | ASTM Test (for candle holder)                                                                                                                                                                                    |
|                   | For your choice  | 1, Any logo printing on glass body 2, Any color painted, frosted, electroplating, logo laser for the finish 3, Special packing like shrink wrap, color gift box, white box etc 4, Any shape, size meet your need |