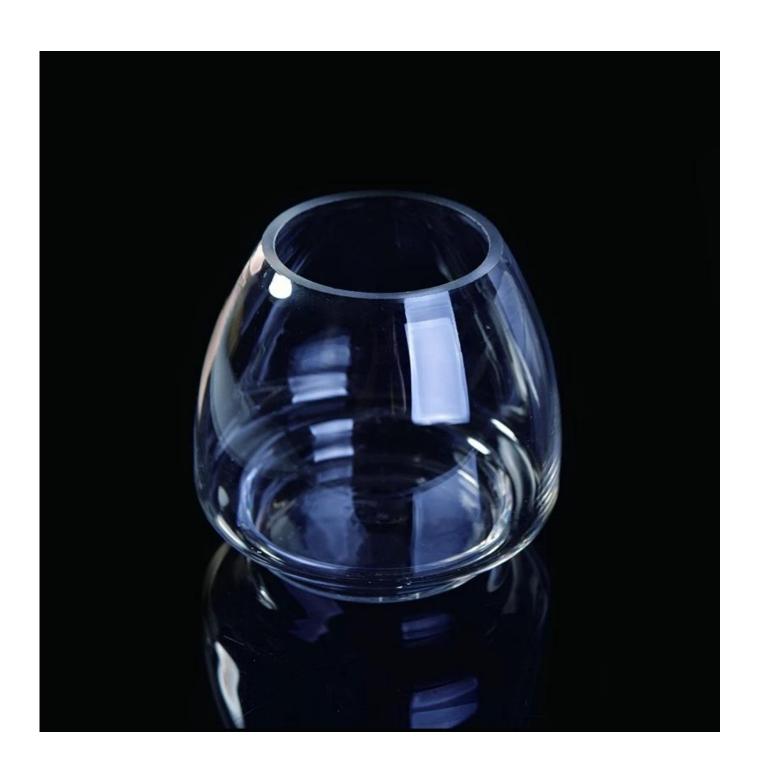

### Hand made bowl shape clear glass candle holder

| Product Details  |                                                                                                                                                                                                                  |
|------------------|------------------------------------------------------------------------------------------------------------------------------------------------------------------------------------------------------------------|
| Itme No          | SGLYP17052404                                                                                                                                                                                                    |
| Size             | Top dia: 64mm Bottom dia: 77mm Height: 92mm Max dia:102mm Weight: 173g Capacity: 490ml                                                                                                                           |
| color            | Any color printing on glass are available                                                                                                                                                                        |
| Material         | Glass                                                                                                                                                                                                            |
| Sample           | 7days                                                                                                                                                                                                            |
| Terms of payment | 30% deposit by T/T in advance and the balance after showing copy of L/C                                                                                                                                          |
| Certification    | ASTM Test (for candle holder)                                                                                                                                                                                    |
| For your choice  | 1, Any logo printing on glass body 2, Any color painted, frosted, electroplating, logo laser for the finish 3, Special packing like shrink wrap, color gift box, white box etc 4, Any shape, size meet your need |