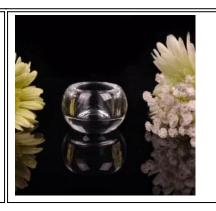

### Hand made bowl shape clear glass candle holder

| Product Details  |                                                                                                                                                                                                                  |
|------------------|------------------------------------------------------------------------------------------------------------------------------------------------------------------------------------------------------------------|
| Itme No          | SGLYP17052404                                                                                                                                                                                                    |
| Size             | Top dia: 64mm Bottom dia: 77mm Height: 92mm Max dia:102mm Weight: 173g Capacity: 490ml                                                                                                                           |
| color            | Any color printing on glass are available                                                                                                                                                                        |
| Material         | Glass                                                                                                                                                                                                            |
| Sample           | 7days                                                                                                                                                                                                            |
| Terms of payment | 30% deposit by T/T in advance and the balance after showing copy of L/C                                                                                                                                          |
| Certification    | ASTM Test (for candle holder)                                                                                                                                                                                    |
| For your choice  | 1, Any logo printing on glass body 2, Any color painted, frosted, electroplating, logo laser for the finish 3, Special packing like shrink wrap, color gift box, white box etc 4, Any shape, size meet your need |