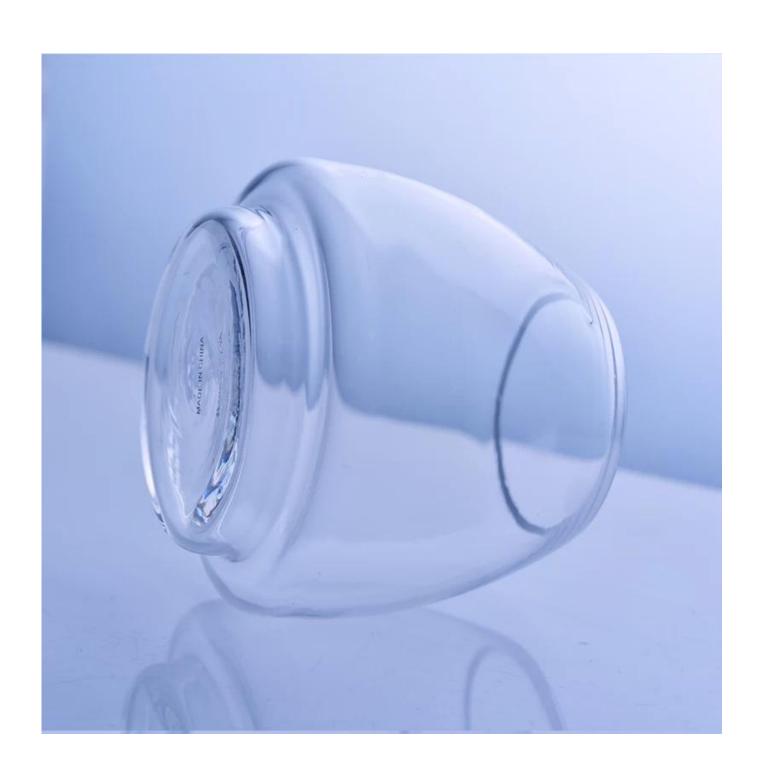

### Hand made bowl shape clear glass candle holder

| Product Details  |                                                                                                                                                                                                                  |
|------------------|------------------------------------------------------------------------------------------------------------------------------------------------------------------------------------------------------------------|
| Itme No          | SGLYP17052404                                                                                                                                                                                                    |
| Size             | Top dia: 64mm Bottom dia: 77mm Height: 92mm Max dia:102mm Weight: 173g Capacity: 490ml                                                                                                                           |
| color            | Any color printing on glass are available                                                                                                                                                                        |
| Material         | Glass                                                                                                                                                                                                            |
| Sample           | 7days                                                                                                                                                                                                            |
| Terms of payment | 30% deposit by T/T in advance and the balance after showing copy of L/C                                                                                                                                          |
| Certification    | ASTM Test (for candle holder)                                                                                                                                                                                    |
| For your choice  | 1, Any logo printing on glass body 2, Any color painted, frosted, electroplating, logo laser for the finish 3, Special packing like shrink wrap, color gift box, white box etc 4, Any shape, size meet your need |