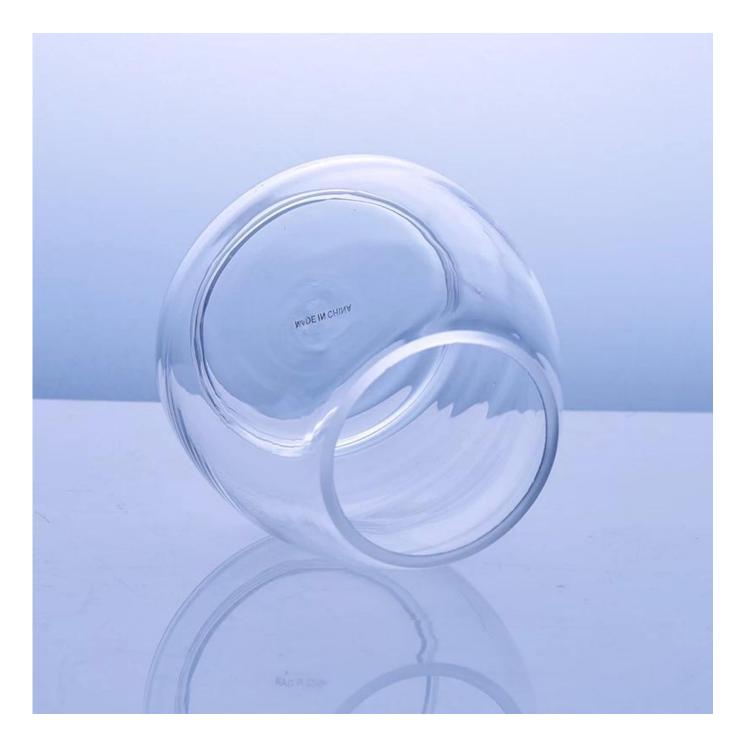

### Hand made bowl shape clear glass candle holder

| Product Details  |                                                                                                                                                                                                                  |
|------------------|------------------------------------------------------------------------------------------------------------------------------------------------------------------------------------------------------------------|
| Itme No          | SGLYP17052404                                                                                                                                                                                                    |
| Size             | Top dia: 64mm Bottom dia: 77mm Height: 92mm Max dia:102mm Weight: 173g Capacity: 490ml                                                                                                                           |
| color            | Any color printing on glass are available                                                                                                                                                                        |
| Material         | Glass                                                                                                                                                                                                            |
| Sample           | 7days                                                                                                                                                                                                            |
| Terms of payment | 30% deposit by T/T in advance and the balance after showing copy of L/C                                                                                                                                          |
| Certification    | ASTM Test (for candle holder)                                                                                                                                                                                    |
| For your choice  | 1, Any logo printing on glass body 2, Any color painted, frosted, electroplating, logo laser for the finish 3, Special packing like shrink wrap, color gift box, white box etc 4, Any shape, size meet your need |