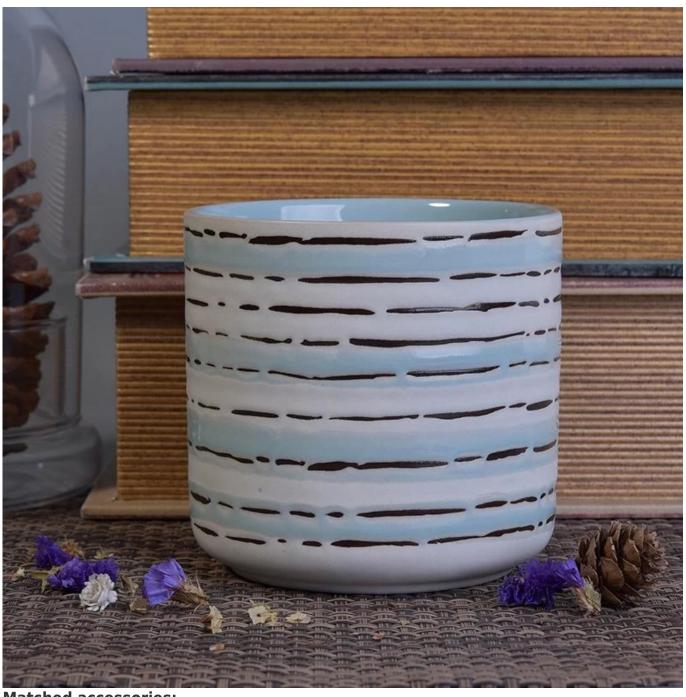

## Hand made blue white line painted ceramic soy wax container jar

Top dia: 102mm

**Bottom dia: 78mm** 

Height: 100mm Weight: 443g

Capacity: 516ml

| Item No.     | SGTX17060906A                                                                                                                                                                                                                                                                                                                                                                                                                                                                                                                                                                                                                                                                                                                                                   |
|--------------|-----------------------------------------------------------------------------------------------------------------------------------------------------------------------------------------------------------------------------------------------------------------------------------------------------------------------------------------------------------------------------------------------------------------------------------------------------------------------------------------------------------------------------------------------------------------------------------------------------------------------------------------------------------------------------------------------------------------------------------------------------------------|
| Sizes        |                                                                                                                                                                                                                                                                                                                                                                                                                                                                                                                                                                                                                                                                                                                                                                 |
| Material     | Ceramic                                                                                                                                                                                                                                                                                                                                                                                                                                                                                                                                                                                                                                                                                                                                                         |
| Accessories  | cap, ceramic/metal/wood lid, wax, wick, shear etc                                                                                                                                                                                                                                                                                                                                                                                                                                                                                                                                                                                                                                                                                                               |
| Finish       | decal, color coating, mercury, laser, frosted, plating, glazed etc.                                                                                                                                                                                                                                                                                                                                                                                                                                                                                                                                                                                                                                                                                             |
| Packing      | 1. 24/36/48/72 pcs per standard export packing carton 2. Color/white/brown box packing 3. Luxury gift box packing 4. Shrinking packing 5. Individual/set box packing 6. Customized packing                                                                                                                                                                                                                                                                                                                                                                                                                                                                                                                                                                      |
| Our strength | <ol> <li>We are the professional <u>candle holder</u> manufacturer, major in different kinds of <u>candle holders</u>, ranging from <u>glass candle holder</u>, <u>ceramic candle holder</u>, <u>marble candle holder</u>, <u>Concrete candle holder</u>, <u>Tin candle holder</u>, <u>Stainless candle jar</u> etc.</li> <li>Perfect for home/store/super market/restaurant/hotel/bar/KTV etc.</li> <li>With professional designer team, which can help design and open new mould based on your requirement.</li> <li>Post processing: color coating, plating, mercury, iridescent, engraving, printing, decal, spray color, frosty, gold plating, hand-drawing etc.</li> <li>Small MOQ is acceptable. We have regular products for supporting you.</li> </ol> |
| Our service  | * Reply you within 24 hours  * Ranges of products for your selections  * Completely production system  * Skilled factory workers  * Both machine line and handmade line for your service  * Experienced QC team inspect the products comprehensively and strictly according to AQL standard  * Creative designer innovate newly products over 15 styles monthly  * Professional Logistic department supply to door service                                                                                                                                                                                                                                                                                                                                      |
| MOQ          | 3000pcs                                                                                                                                                                                                                                                                                                                                                                                                                                                                                                                                                                                                                                                                                                                                                         |