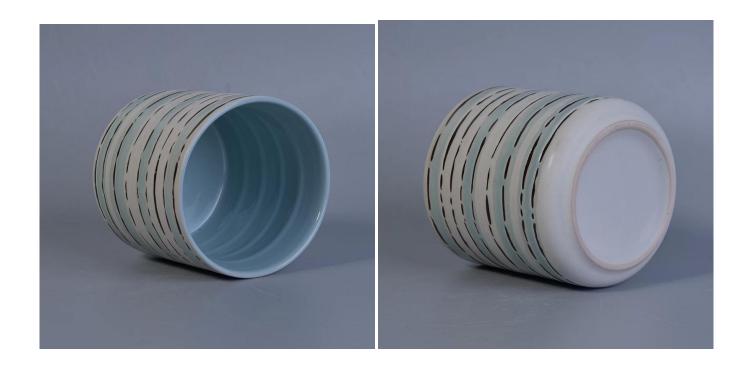

## Hand made blue white line painted ceramic soy wax container jar

Top dia: 102mm

**Bottom dia: 78mm** 

Height: 100mm Weight: 443g

Capacity: 516ml

| Item No.     | SGTX17060906A                                                                                                                                                                                                                                                                                                                                                                                                                                                                                                                                                                                                                                                                                                                                                   |
|--------------|-----------------------------------------------------------------------------------------------------------------------------------------------------------------------------------------------------------------------------------------------------------------------------------------------------------------------------------------------------------------------------------------------------------------------------------------------------------------------------------------------------------------------------------------------------------------------------------------------------------------------------------------------------------------------------------------------------------------------------------------------------------------|
| Sizes        |                                                                                                                                                                                                                                                                                                                                                                                                                                                                                                                                                                                                                                                                                                                                                                 |
| Material     | Ceramic                                                                                                                                                                                                                                                                                                                                                                                                                                                                                                                                                                                                                                                                                                                                                         |
| Accessories  | cap, ceramic/metal/wood lid, wax, wick, shear etc                                                                                                                                                                                                                                                                                                                                                                                                                                                                                                                                                                                                                                                                                                               |
| Finish       | decal, color coating, mercury, laser, frosted, plating, glazed etc.                                                                                                                                                                                                                                                                                                                                                                                                                                                                                                                                                                                                                                                                                             |
| Packing      | 1. 24/36/48/72 pcs per standard export packing carton 2. Color/white/brown box packing 3. Luxury gift box packing 4. Shrinking packing 5. Individual/set box packing 6. Customized packing                                                                                                                                                                                                                                                                                                                                                                                                                                                                                                                                                                      |
| Our strength | <ol> <li>We are the professional <u>candle holder</u> manufacturer, major in different kinds of <u>candle holders</u>, ranging from <u>glass candle holder</u>, <u>ceramic candle holder</u>, <u>marble candle holder</u>, <u>Concrete candle holder</u>, <u>Tin candle holder</u>, <u>Stainless candle jar</u> etc.</li> <li>Perfect for home/store/super market/restaurant/hotel/bar/KTV etc.</li> <li>With professional designer team, which can help design and open new mould based on your requirement.</li> <li>Post processing: color coating, plating, mercury, iridescent, engraving, printing, decal, spray color, frosty, gold plating, hand-drawing etc.</li> <li>Small MOQ is acceptable. We have regular products for supporting you.</li> </ol> |
| Our service  | * Reply you within 24 hours  * Ranges of products for your selections  * Completely production system  * Skilled factory workers  * Both machine line and handmade line for your service  * Experienced QC team inspect the products comprehensively and strictly according to AQL standard  * Creative designer innovate newly products over 15 styles monthly  * Professional Logistic department supply to door service                                                                                                                                                                                                                                                                                                                                      |
| MOQ          | 3000pcs                                                                                                                                                                                                                                                                                                                                                                                                                                                                                                                                                                                                                                                                                                                                                         |