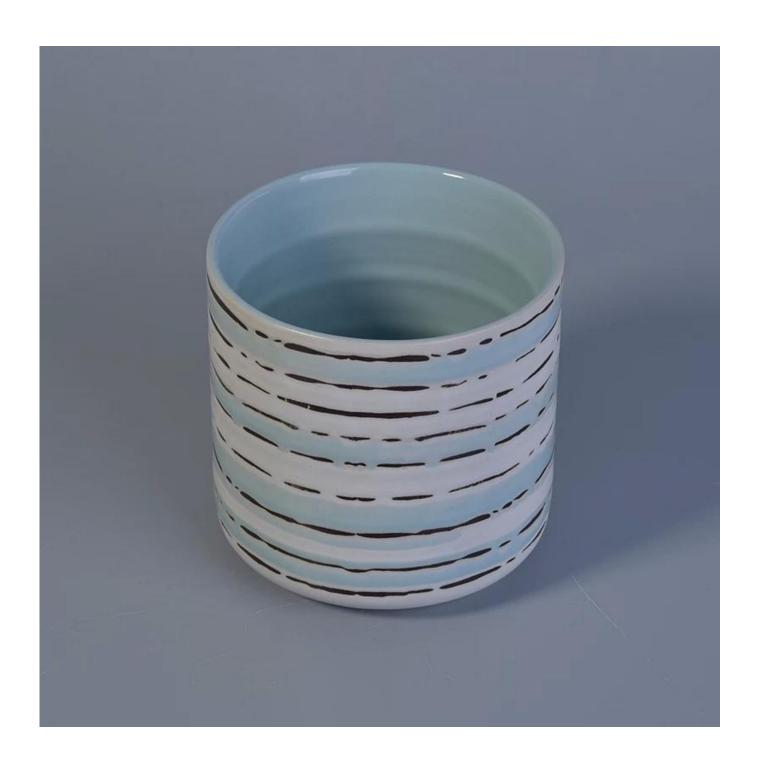

## Hand made blue white line painted ceramic soy wax container jar

Top dia: 102mm

**Bottom dia: 78mm** 

Height: 100mm Weight: 443g

Capacity: 516ml

| Item No.     | SGTX17060906A                                                                                                                                                                                                                                                                                                                                                                                                                                                                                                                                                                                                                                                                                                                                                   |
|--------------|-----------------------------------------------------------------------------------------------------------------------------------------------------------------------------------------------------------------------------------------------------------------------------------------------------------------------------------------------------------------------------------------------------------------------------------------------------------------------------------------------------------------------------------------------------------------------------------------------------------------------------------------------------------------------------------------------------------------------------------------------------------------|
| Sizes        |                                                                                                                                                                                                                                                                                                                                                                                                                                                                                                                                                                                                                                                                                                                                                                 |
| Material     | Ceramic                                                                                                                                                                                                                                                                                                                                                                                                                                                                                                                                                                                                                                                                                                                                                         |
| Accessories  | cap, ceramic/metal/wood lid, wax, wick, shear etc                                                                                                                                                                                                                                                                                                                                                                                                                                                                                                                                                                                                                                                                                                               |
| Finish       | decal, color coating, mercury, laser, frosted, plating, glazed etc.                                                                                                                                                                                                                                                                                                                                                                                                                                                                                                                                                                                                                                                                                             |
| Packing      | 1. 24/36/48/72 pcs per standard export packing carton 2. Color/white/brown box packing 3. Luxury gift box packing 4. Shrinking packing 5. Individual/set box packing 6. Customized packing                                                                                                                                                                                                                                                                                                                                                                                                                                                                                                                                                                      |
| Our strength | <ol> <li>We are the professional <u>candle holder</u> manufacturer, major in different kinds of <u>candle holders</u>, ranging from <u>glass candle holder</u>, <u>ceramic candle holder</u>, <u>marble candle holder</u>, <u>Concrete candle holder</u>, <u>Tin candle holder</u>, <u>Stainless candle jar</u> etc.</li> <li>Perfect for home/store/super market/restaurant/hotel/bar/KTV etc.</li> <li>With professional designer team, which can help design and open new mould based on your requirement.</li> <li>Post processing: color coating, plating, mercury, iridescent, engraving, printing, decal, spray color, frosty, gold plating, hand-drawing etc.</li> <li>Small MOQ is acceptable. We have regular products for supporting you.</li> </ol> |
| Our service  | * Reply you within 24 hours  * Ranges of products for your selections  * Completely production system  * Skilled factory workers  * Both machine line and handmade line for your service  * Experienced QC team inspect the products comprehensively and strictly according to AQL standard  * Creative designer innovate newly products over 15 styles monthly  * Professional Logistic department supply to door service                                                                                                                                                                                                                                                                                                                                      |
| MOQ          | 3000pcs                                                                                                                                                                                                                                                                                                                                                                                                                                                                                                                                                                                                                                                                                                                                                         |