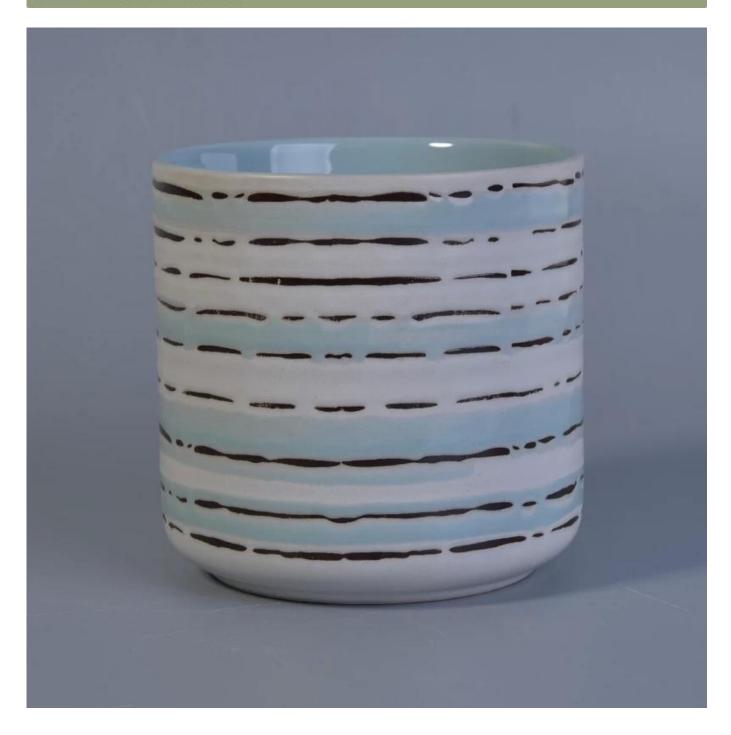

## Hand made blue white line painted ceramic soy wax container jar

Top dia: 102mm

**Bottom dia: 78mm** 

Height: 100mm Weight: 443g

Capacity: 516ml

| Item No.     | SGTX17060906A                                                                                                                                                                                                                                                                                                                                                                                                                                                                                                                                                                                                                                                                                                                                                   |
|--------------|-----------------------------------------------------------------------------------------------------------------------------------------------------------------------------------------------------------------------------------------------------------------------------------------------------------------------------------------------------------------------------------------------------------------------------------------------------------------------------------------------------------------------------------------------------------------------------------------------------------------------------------------------------------------------------------------------------------------------------------------------------------------|
| Sizes        |                                                                                                                                                                                                                                                                                                                                                                                                                                                                                                                                                                                                                                                                                                                                                                 |
| Material     | Ceramic                                                                                                                                                                                                                                                                                                                                                                                                                                                                                                                                                                                                                                                                                                                                                         |
| Accessories  | cap, ceramic/metal/wood lid, wax, wick, shear etc                                                                                                                                                                                                                                                                                                                                                                                                                                                                                                                                                                                                                                                                                                               |
| Finish       | decal, color coating, mercury, laser, frosted, plating, glazed etc.                                                                                                                                                                                                                                                                                                                                                                                                                                                                                                                                                                                                                                                                                             |
| Packing      | 1. 24/36/48/72 pcs per standard export packing carton 2. Color/white/brown box packing 3. Luxury gift box packing 4. Shrinking packing 5. Individual/set box packing 6. Customized packing                                                                                                                                                                                                                                                                                                                                                                                                                                                                                                                                                                      |
| Our strength | <ol> <li>We are the professional <u>candle holder</u> manufacturer, major in different kinds of <u>candle holders</u>, ranging from <u>glass candle holder</u>, <u>ceramic candle holder</u>, <u>marble candle holder</u>, <u>Concrete candle holder</u>, <u>Tin candle holder</u>, <u>Stainless candle jar</u> etc.</li> <li>Perfect for home/store/super market/restaurant/hotel/bar/KTV etc.</li> <li>With professional designer team, which can help design and open new mould based on your requirement.</li> <li>Post processing: color coating, plating, mercury, iridescent, engraving, printing, decal, spray color, frosty, gold plating, hand-drawing etc.</li> <li>Small MOQ is acceptable. We have regular products for supporting you.</li> </ol> |
| Our service  | * Reply you within 24 hours  * Ranges of products for your selections  * Completely production system  * Skilled factory workers  * Both machine line and handmade line for your service  * Experienced QC team inspect the products comprehensively and strictly according to AQL standard  * Creative designer innovate newly products over 15 styles monthly  * Professional Logistic department supply to door service                                                                                                                                                                                                                                                                                                                                      |
| MOQ          | 3000pcs                                                                                                                                                                                                                                                                                                                                                                                                                                                                                                                                                                                                                                                                                                                                                         |