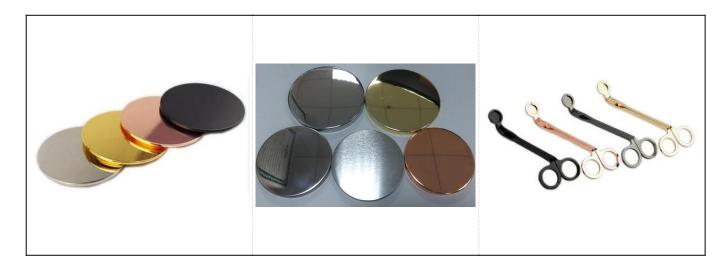

**Matched accessories:** 

Sunny Glassware is a leading candle holders supplier in China since 1992, our glass/ceramic/concrete candle jars etc. and matched accessorries

mainly export to USA, EU, AU over more than 24 years experience. We're strictly with the quality, our QC team inspect the products

## Our service as following:

- > Different shapes and sizes available, also welcome your own design.
- > Accessories: cap, glass/metal/wood lid, wax etc.
- > Decoration: decal, color coating, mercury, laser, frosted, plating etc.
- > Packing: normal safety packing, color/white/gift box packing, customized packing available.
- > Design power: more than 15 innovations monthly.
- > QC team: over 10 professional staffs inspect the production strictly and comprehensively, which meet AQL standard.
- > Sample: within 7 days
- > Certification: ASTM, 100% lead& cadmium free.