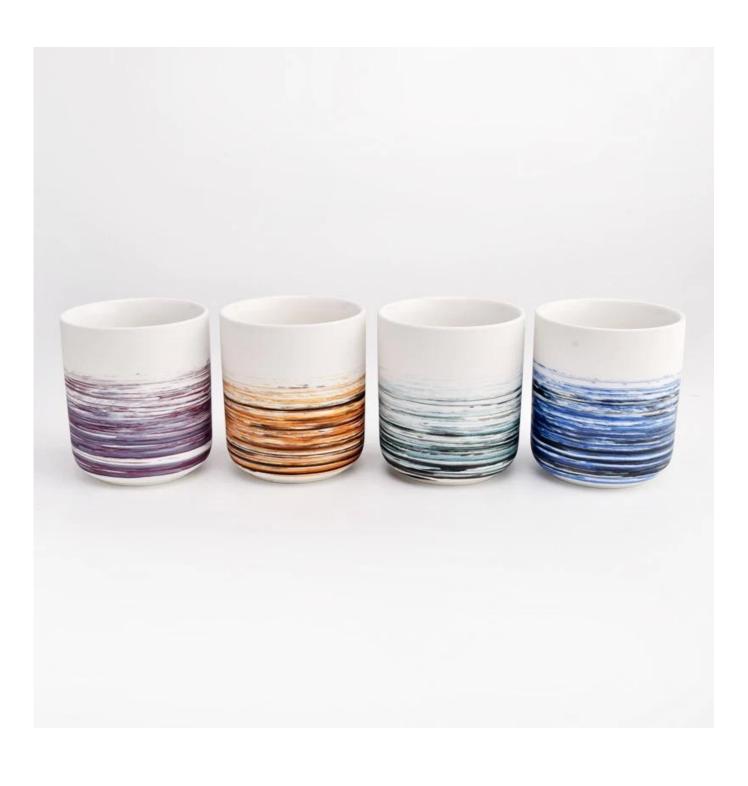

Hand-made Colorful Ceramic Candle Holder Wholesale Ceramic Candle Jar Manufacturer

Sunny Glsswares not only places OEM / ODM oders, but also helps many brands to start with product concepts.

### Why choose Sunny.

| product name | Hand-made Colorful Ceramic Candle Holder Wholesale Ceramic Candle Jar Manufacturer                                                                         |
|--------------|------------------------------------------------------------------------------------------------------------------------------------------------------------|
| Sample time  | 1. 5 days if there is glass shape and size 2. 15 days, if you need new shapes and sizes glass                                                              |
| Measure      | new design marble candle jars art painting ceramic candle holders Top dia-84 mm Bottom dia-59 mm Heighth-86 mm Weight: 192 g Capacity, 377 ml MOQ(3000 pcs |
| Packing      | Normal packing, Individual gift box, PVC box, window box, color box, white box, etc                                                                        |