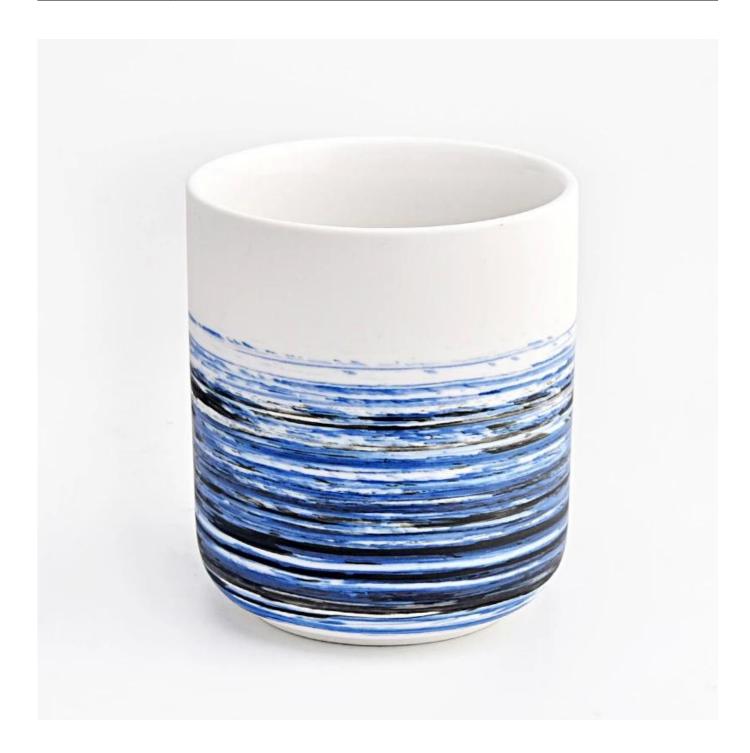

### Why choose Sunny.

| product name | Hand-made Colorful Ceramic Candle Holder Wholesale Ceramic Candle Jar Manufacturer                                                                         |
|--------------|------------------------------------------------------------------------------------------------------------------------------------------------------------|
| Sample time  | 1. 5 days if there is glass shape and size 2. 15 days, if you need new shapes and sizes glass                                                              |
| Measure      | new design marble candle jars art painting ceramic candle holders Top dia-84 mm Bottom dia-59 mm Heighth-86 mm Weight: 192 g Capacity, 377 ml MOQ(3000 pcs |
| Packing      | Normal packing, Individual gift box, PVC box, window box, color box, white box, etc                                                                        |