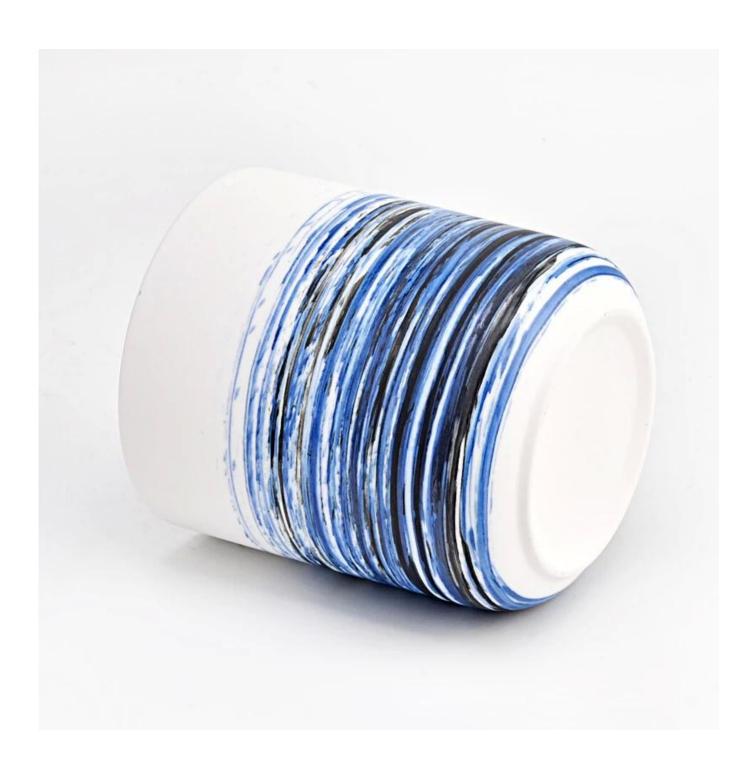

### Why choose Sunny.

| product name | Hand-made Colorful Ceramic Candle Holder Wholesale Ceramic Candle Jar Manufacturer                                                                         |
|--------------|------------------------------------------------------------------------------------------------------------------------------------------------------------|
| Sample time  | 1. 5 days if there is glass shape and size 2. 15 days, if you need new shapes and sizes glass                                                              |
| Measure      | new design marble candle jars art painting ceramic candle holders Top dia-84 mm Bottom dia-59 mm Heighth-86 mm Weight: 192 g Capacity, 377 ml MOQ(3000 pcs |
| Packing      | Normal packing, Individual gift box, PVC box, window box, color box, white box, etc                                                                        |