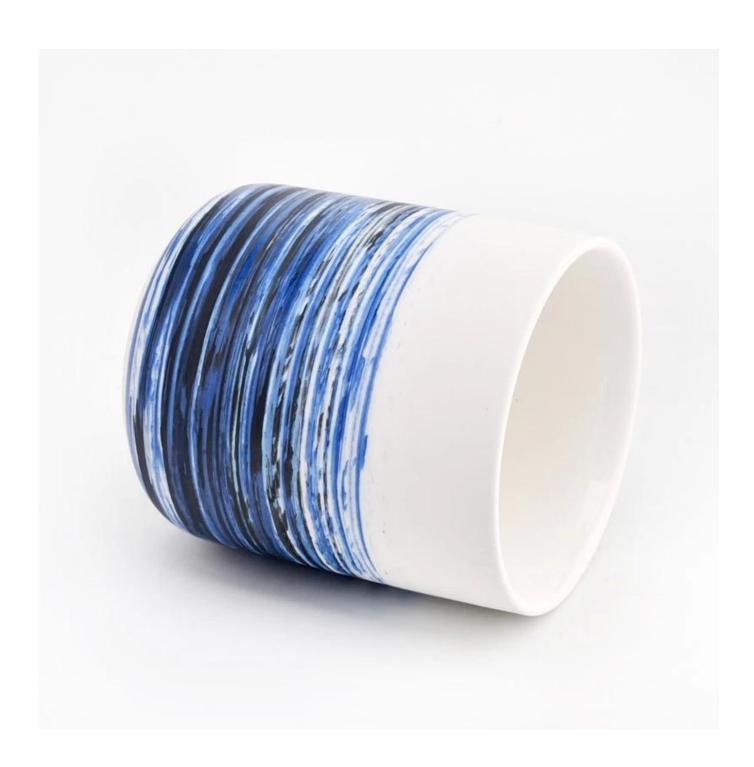

### Why choose Sunny.

| product name | Hand-made Colorful Ceramic Candle Holder Wholesale Ceramic Candle Jar Manufacturer                                                                         |
|--------------|------------------------------------------------------------------------------------------------------------------------------------------------------------|
| Sample time  | 1. 5 days if there is glass shape and size 2. 15 days, if you need new shapes and sizes glass                                                              |
| Measure      | new design marble candle jars art painting ceramic candle holders Top dia-84 mm Bottom dia-59 mm Heighth-86 mm Weight: 192 g Capacity, 377 ml MOQ(3000 pcs |
| Packing      | Normal packing, Individual gift box, PVC box, window box, color box, white box, etc                                                                        |