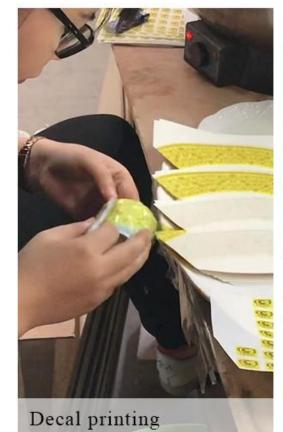

### **Hand Paint Colorful Cylinder Glass Candle Jars**





### QC Extra Six Steps

No major quality complaints for 9 years

# 80% Candler Jars Exclusive Supplier

including Nest Fragrance, Candle Lite, UGG etc popular brands



#### **Process Crafts**

### **DEEP PROCESSING**









SIINI



# Hand Paint Colorful Cylinder Glass Candle Jars Why choose Sunny Glassware Candle holders



#### Unique market advantage

- . Focus on designs
- . candle holder supplier for 80% USA fragrance brand
- . AQL plus 6 strict and sunny QC test standards
- . Maintain quality consistent with sample and quality  $\;$  product

#### Ceremony design awareness

- . Won the "Made in China" award
- . Received a very admirable NEST fragrance
- . Friend or business relationship gift
  - . Relaxation and romantic life





#### Flexible size design allows your market to grow rapidly

Top dia: 92mm Bottom dia: 91mm Height:103mm Weight: 243g Capacity: 540ml

Custom designs and different sizes available

With our strong support, our customers are growing rapidly, from small labs to industry l