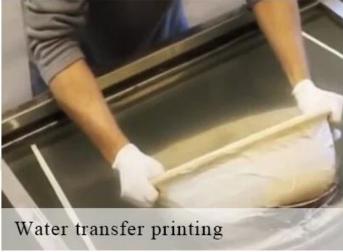

### **Hand Paint Colorful Cylinder Glass Candle Jars**





### QC Extra Six Steps

No major quality complaints for 9 years

# 80% Candler Jars Exclusive Supplier

including Nest Fragrance, Candle Lite, UGG etc popular brands



#### **Process Crafts**

### **DEEP PROCESSING**









SIINI



# Hand Paint Colorful Cylinder Glass Candle Jars Why choose Sunny Glassware Candle holders



#### Unique market advantage

- . Focus on designs
- . candle holder supplier for 80% USA fragrance brand
- . AQL plus 6 strict and sunny QC test standards
- . Maintain quality consistent with sample and quality  $\;$  product

#### Ceremony design awareness

- . Won the "Made in China" award
- . Received a very admirable NEST fragrance
- . Friend or business relationship gift
  - . Relaxation and romantic life





#### Flexible size design allows your market to grow rapidly

Top dia: 92mm Bottom dia: 91mm Height:103mm Weight: 243g Capacity: 540ml

Custom designs and different sizes available

With our strong support, our customers are growing rapidly, from small labs to industry leade