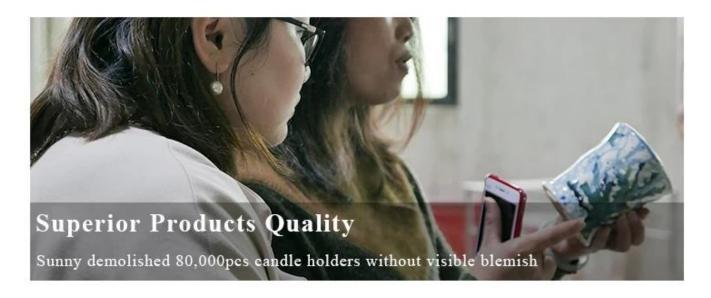

### **Hand Paint Colorful Cylinder Glass Candle Jars**

# Hand Paint Colorful Cylinder Glass Candle Jars Why choose Sunny Glassware Candle holders