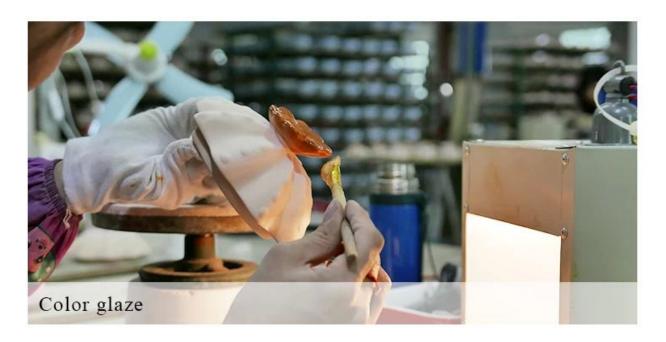

### **Hand Paint Colorful Cylinder Glass Candle Jars**





### QC Extra Six Steps

No major quality complaints for 9 years

# 80% Candler Jars Exclusive Supplier

including Nest Fragrance, Candle Lite, UGG etc popular brands



#### **Process Crafts**

### **DEEP PROCESSING**









SIINI



# Hand Paint Colorful Cylinder Glass Candle Jars Why choose Sunny Glassware Candle holders



#### Unique market advantage

- . Focus on designs
- . candle holder supplier for 80% USA fragrance brand
- . AQL plus 6 strict and sunny QC test standards
- . Maintain quality consistent with sample and quality  $\;$  product

#### Ceremony design awareness

- . Won the "Made in China" award
- . Received a very admirable NEST fragrance
- . Friend or business relationship gift
  - . Relaxation and romantic life





#### Flexible size design allows your market to grow rapidly

Top dia: 92mm Bottom dia: 91mm Height:103mm Weight: 243g Capacity: 540ml

Custom designs and different sizes available

With our strong support, our customers are growing rapidly, from small labs to industry