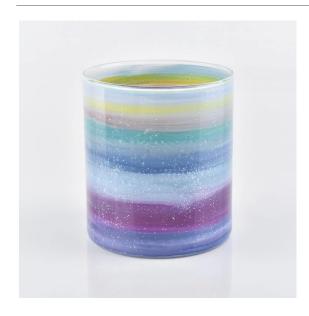

### **Hand Paint Colorful Cylinder Glass Candle Jars**

# Hand Paint Colorful Cylinder Glass Candle Jars Why choose Sunny Glassware Candle holders

#### Flexible size design allows your market to grow rapidly

Top dia: 92mm Bottom dia: 91mm Height:103mm Weight: 243g Capacity: 540ml

Custom designs and different sizes available

With our strong support, our customers are growing rapidly, from small labs to industry leaders.