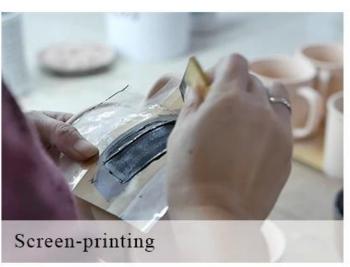

### **Hand Paint Colorful Cylinder Glass Candle Jars**





### QC Extra Six Steps

No major quality complaints for 9 years

# 80% Candler Jars Exclusive Supplier

including Nest Fragrance, Candle Lite, UGG etc popular brands



#### **Process Crafts**

### **DEEP PROCESSING**









SIINI



# Hand Paint Colorful Cylinder Glass Candle Jars Why choose Sunny Glassware Candle holders



#### Unique market advantage

- . Focus on designs
- . candle holder supplier for 80% USA fragrance brand
- . AQL plus 6 strict and sunny QC test standards
- . Maintain quality consistent with sample and quality  $\;$  product

#### Ceremony design awareness

- . Won the "Made in China" award
- . Received a very admirable NEST fragrance
- . Friend or business relationship gift
  - . Relaxation and romantic life





#### Flexible size design allows your market to grow rapidly

Top dia: 92mm Bottom dia: 91mm Height:103mm Weight: 243g Capacity: 540ml

Custom designs and different sizes available

With our strong support, our customers are growing rapidly, from small labs to industry lea