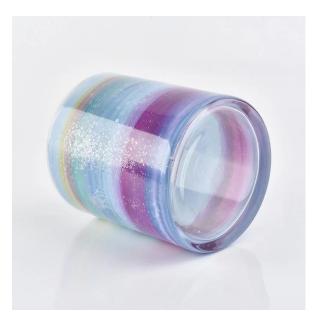

### **Hand Paint Colorful Cylinder Glass Candle Jars**

# Hand Paint Colorful Cylinder Glass Candle Jars Why choose Sunny Glassware Candle holders

#### Flexible size design allows your market to grow rapidly

Top dia: 92mm Bottom dia: 91mm Height:103mm Weight: 243g Capacity: 540ml

Custom designs and different sizes available

With our strong support, our customers are growing rapidly, from small labs to industry leaders.