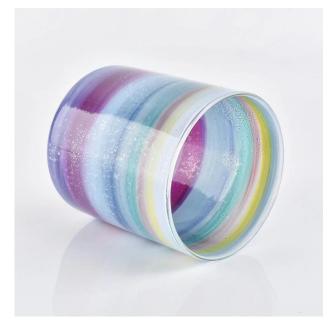

### **Hand Paint Colorful Cylinder Glass Candle Jars**

# Hand Paint Colorful Cylinder Glass Candle Jars Why choose Sunny Glassware Candle holders

#### Flexible size design allows your market to grow rapidly

Top dia: 92mm Bottom dia: 91mm Height:103mm Weight: 243g Capacity: 540ml

Custom designs and different sizes available

With our strong support, our customers are growing rapidly, from small labs to industry leaders.