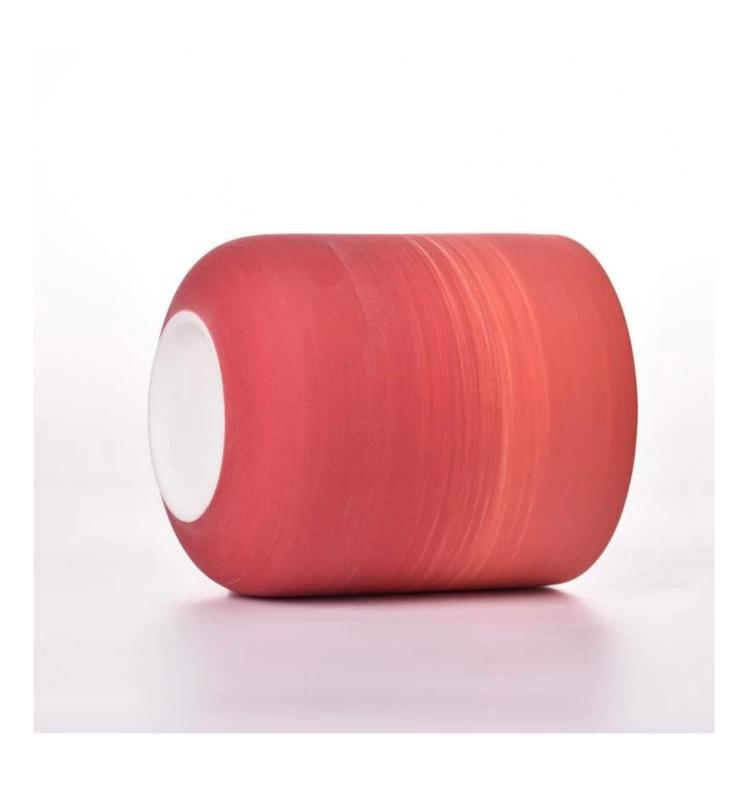

## **Hand Made Matte Red Porcelain 391ml Candle Ceramic Jar** for Decoration

Why Choose **Sunny Glassware** 

- Upmost dedication to design, never compression on quality
- Sunny Glassware strictly protect the customers' designs, all the newly designed items from us haven't been copied in three years.
- Product quality is the major focus in Sunny Glassware. Sunny Glassware once demolished 80,000 pcs of glass vessel with barely visible blemish.

### **Product Description**

| product<br>name   | Hand Made Matte Red Porcelain 391ml Candle Ceramic Jar for Decoration                                           |
|-------------------|-----------------------------------------------------------------------------------------------------------------|
| Sample<br>time    | 1. 5 days if there is glass shape and size 2. 15 days if you need new shapes and sizes glass                    |
| Measure           | Item Number: SGMK23041519 Top dia: 87mm Bottom dia: 50mm Height: 96mm Weight: 338g Capacity: 391ml MOQ: 3000pcs |
| Packing           | Normal packing,Individual gift box, PVC box, window box, color box, white box, etc                              |
| Delivery<br>time  | Within 35 days after the sample and order confirmed                                                             |
| Payment<br>term   | 30% deposit by T/T in advance and the balance against the copy of B/L                                           |
| Shipment          | By sea, by air, by Express, your shipping agent is acceptable                                                   |
| Usage<br>Occasion | Home decor, Wedding Decoration, Wedding Favors, Decoration enhancement,                                         |