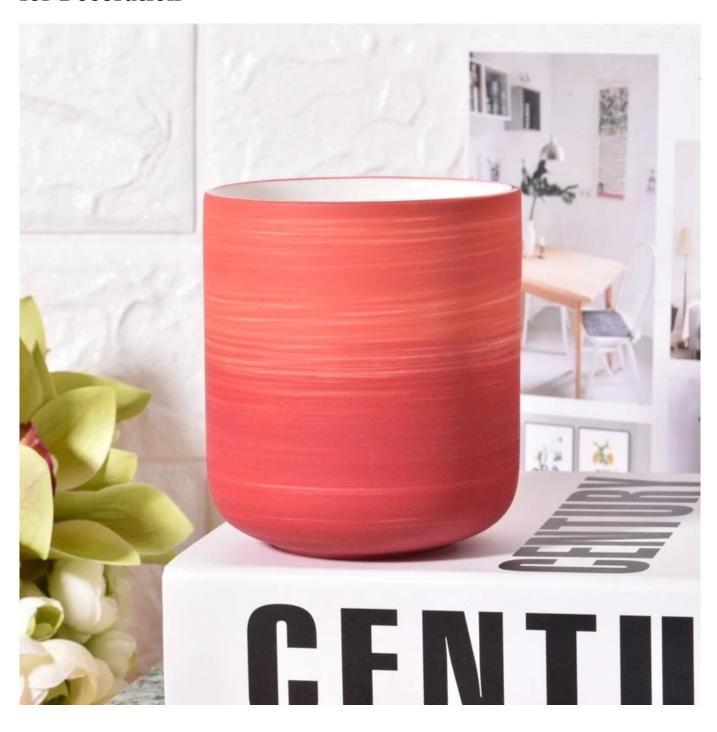

## **Hand Made Matte Red Porcelain 391ml Candle Ceramic Jar** for Decoration

Why Choose **Sunny Glassware** 

- Upmost dedication to design, never compression on quality
- Sunny Glassware strictly protect the customers' designs, all the newly designed items from us haven't been copied in three years.
- Product quality is the major focus in Sunny Glassware. Sunny Glassware once demolished 80,000 pcs of glass vessel with barely visible blemish.

### **Product Description**

| product<br>name   | Hand Made Matte Red Porcelain 391ml Candle Ceramic Jar for Decoration                                           |
|-------------------|-----------------------------------------------------------------------------------------------------------------|
| Sample<br>time    | 1. 5 days if there is glass shape and size 2. 15 days if you need new shapes and sizes glass                    |
| Measure           | Item Number: SGMK23041519 Top dia: 87mm Bottom dia: 50mm Height: 96mm Weight: 338g Capacity: 391ml MOQ: 3000pcs |
| Packing           | Normal packing,Individual gift box, PVC box, window box, color box, white box, etc                              |
| Delivery<br>time  | Within 35 days after the sample and order confirmed                                                             |
| Payment<br>term   | 30% deposit by T/T in advance and the balance against the copy of B/L                                           |
| Shipment          | By sea, by air, by Express, your shipping agent is acceptable                                                   |
| Usage<br>Occasion | Home decor, Wedding Decoration, Wedding Favors, Decoration enhancement,                                         |