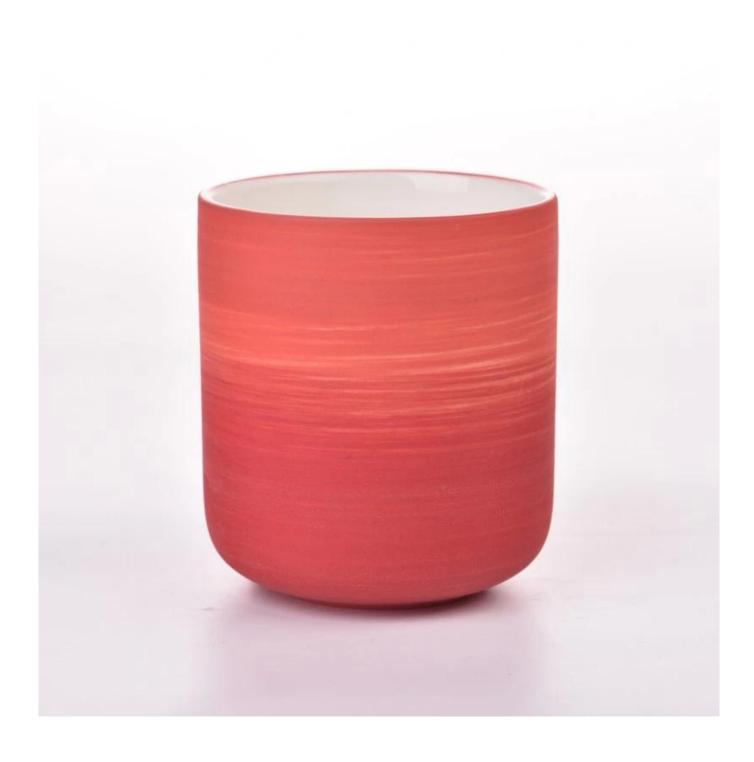

## **Hand Made Matte Red Porcelain 391ml Candle Ceramic Jar** for Decoration

Why Choose **Sunny Glassware** 

- Upmost dedication to design, never compression on quality
- Sunny Glassware strictly protect the customers' designs, all the newly designed items from us haven't been copied in three years.
- Product quality is the major focus in Sunny Glassware. Sunny Glassware once demolished 80,000 pcs of glass vessel with barely visible blemish.

### **Product Description**

| product<br>name   | Hand Made Matte Red Porcelain 391ml Candle Ceramic Jar for Decoration                                           |
|-------------------|-----------------------------------------------------------------------------------------------------------------|
| Sample<br>time    | 1. 5 days if there is glass shape and size 2. 15 days if you need new shapes and sizes glass                    |
| Measure           | Item Number: SGMK23041519 Top dia: 87mm Bottom dia: 50mm Height: 96mm Weight: 338g Capacity: 391ml MOQ: 3000pcs |
| Packing           | Normal packing,Individual gift box, PVC box, window box, color box, white box, etc                              |
| Delivery<br>time  | Within 35 days after the sample and order confirmed                                                             |
| Payment<br>term   | 30% deposit by T/T in advance and the balance against the copy of B/L                                           |
| Shipment          | By sea, by air, by Express, your shipping agent is acceptable                                                   |
| Usage<br>Occasion | Home decor, Wedding Decoration, Wedding Favors, Decoration enhancement,                                         |