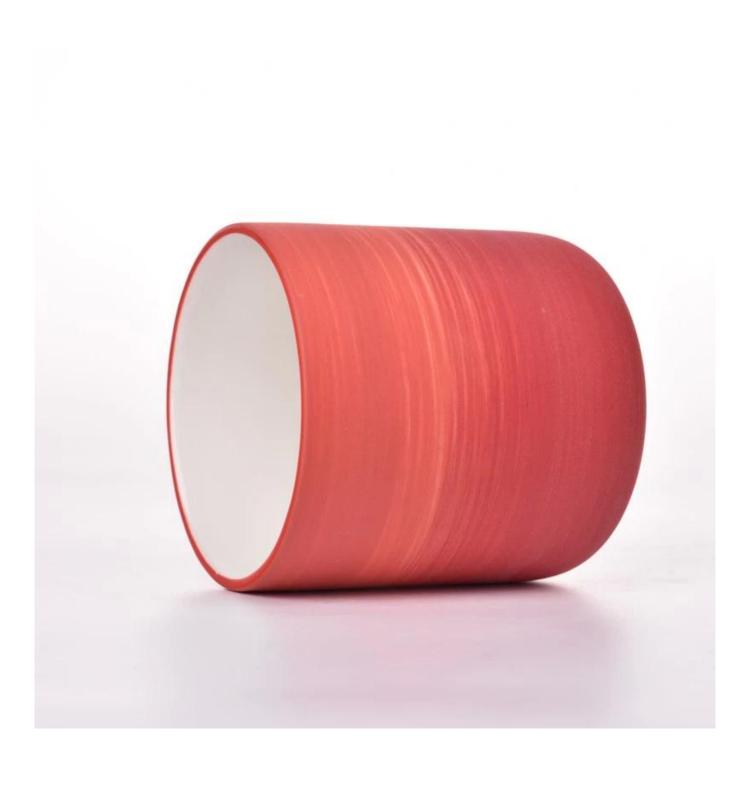

## **Hand Made Matte Red Porcelain 391ml Candle Ceramic Jar** for Decoration

Why Choose **Sunny Glassware** 

- Upmost dedication to design, never compression on quality
- Sunny Glassware strictly protect the customers' designs, all the newly designed items from us haven't been copied in three years.
- Product quality is the major focus in Sunny Glassware. Sunny Glassware once demolished 80,000 pcs of glass vessel with barely visible blemish.

### **Product Description**

| product<br>name   | Hand Made Matte Red Porcelain 391ml Candle Ceramic Jar for Decoration                                           |
|-------------------|-----------------------------------------------------------------------------------------------------------------|
| Sample<br>time    | 1. 5 days if there is glass shape and size 2. 15 days if you need new shapes and sizes glass                    |
| Measure           | Item Number: SGMK23041519 Top dia: 87mm Bottom dia: 50mm Height: 96mm Weight: 338g Capacity: 391ml MOQ: 3000pcs |
| Packing           | Normal packing,Individual gift box, PVC box, window box, color box, white box, etc                              |
| Delivery<br>time  | Within 35 days after the sample and order confirmed                                                             |
| Payment<br>term   | 30% deposit by T/T in advance and the balance against the copy of B/L                                           |
| Shipment          | By sea, by air, by Express, your shipping agent is acceptable                                                   |
| Usage<br>Occasion | Home decor, Wedding Decoration, Wedding Favors, Decoration enhancement,                                         |