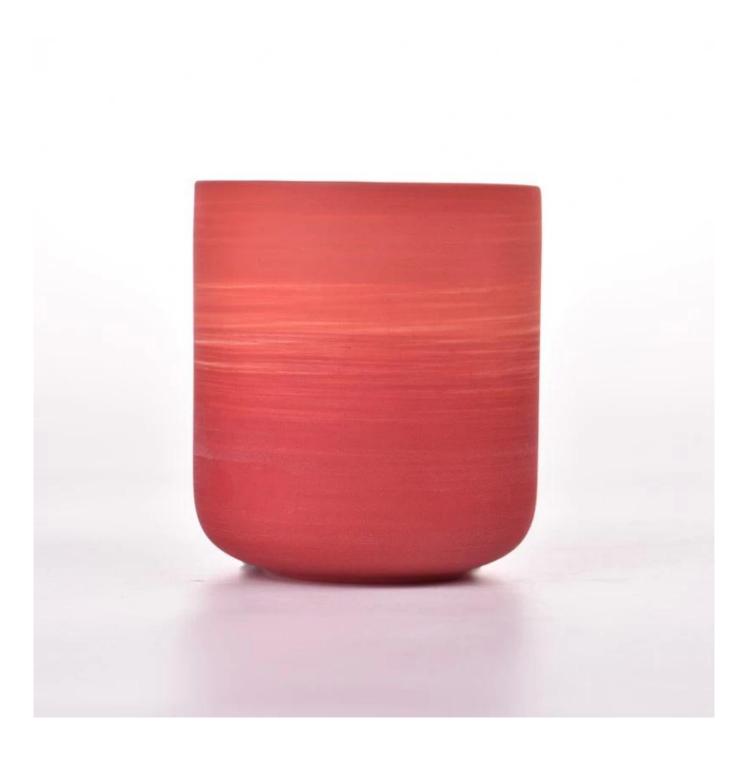

## **Hand Made Matte Red Porcelain 391ml Candle Ceramic Jar** for Decoration

Why Choose **Sunny Glassware** 

- Upmost dedication to design, never compression on quality
- Sunny Glassware strictly protect the customers' designs, all the newly designed items from us haven't been copied in three years.
- Product quality is the major focus in Sunny Glassware. Sunny Glassware once demolished 80,000 pcs of glass vessel with barely visible blemish.

### **Product Description**

| product<br>name   | Hand Made Matte Red Porcelain 391ml Candle Ceramic Jar for Decoration                                           |
|-------------------|-----------------------------------------------------------------------------------------------------------------|
| Sample<br>time    | 1. 5 days if there is glass shape and size 2. 15 days if you need new shapes and sizes glass                    |
| Measure           | Item Number: SGMK23041519 Top dia: 87mm Bottom dia: 50mm Height: 96mm Weight: 338g Capacity: 391ml MOQ: 3000pcs |
| Packing           | Normal packing,Individual gift box, PVC box, window box, color box, white box, etc                              |
| Delivery<br>time  | Within 35 days after the sample and order confirmed                                                             |
| Payment<br>term   | 30% deposit by T/T in advance and the balance against the copy of B/L                                           |
| Shipment          | By sea, by air, by Express, your shipping agent is acceptable                                                   |
| Usage<br>Occasion | Home decor, Wedding Decoration, Wedding Favors, Decoration enhancement,                                         |