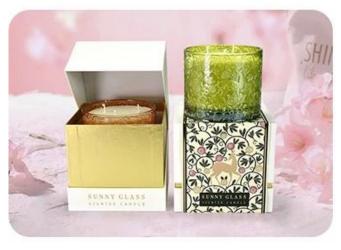

This round bowl-shaped <u>candle holder</u> with a base is crafted from high borosilicate glass, offering a clear, elegant look.

Heat-resistant and stable, it's perfect for holding tealights, scented candles, or small wax candles—adding a warm, cozy ambiance to your space and creating a tranquil, comfortable home atmosphere.

### Accessories - Candle Holder Box

# CANDLE HOLDER BOX SIZE, LOGO, COLOR, LINING, SHAPE CAN BE CUSTOMIZED