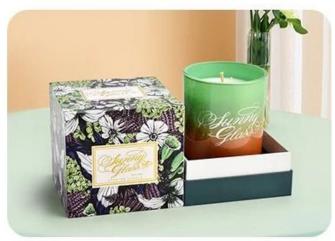

This round bowl-shaped <u>candle holder</u> with a base is crafted from high borosilicate glass, offering a clear, elegant look.

Heat-resistant and stable, it's perfect for holding tealights, scented candles, or small wax candles—adding a warm, cozy ambiance to your space and creating a tranquil, comfortable home atmosphere.