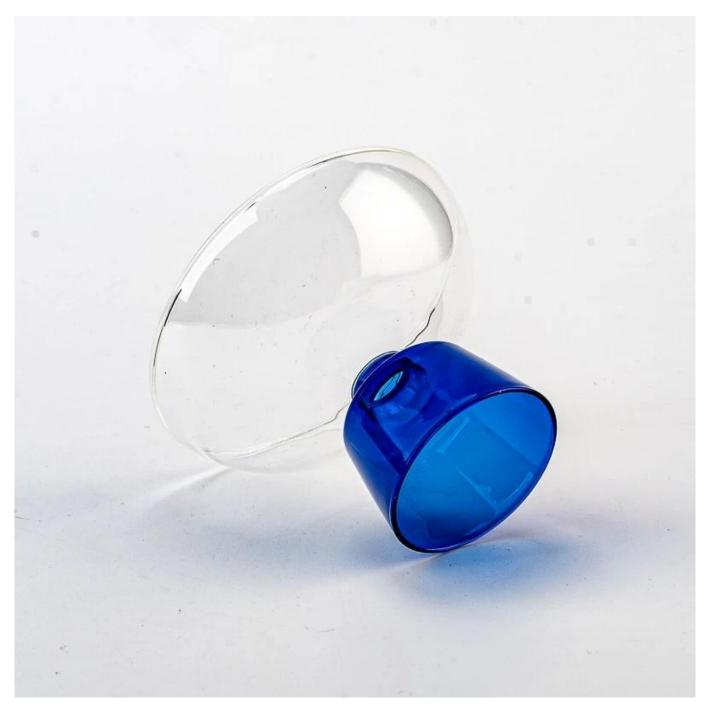

### **Product Description**

| product<br>name   | Hand Made High Borosilicate Colored Glass Vessel Candle Holder                                      |
|-------------------|-----------------------------------------------------------------------------------------------------|
| Sample<br>time    | 1. 5 days if there is glass shape and size 2. 15 days, if you need new shapes and sizes glass       |
| Measure           | Item Number: SGYJ25030309 Top dia: 120 mm Bottom dia: 63 mm Height: 92 mm Weight: 89 g MOQ: 5000pcs |
| Packing           | Normal packing, Individual gift box, PVC box, window box, color box, white box, etc                 |
| Delivery<br>time  | Within 35 days after the sample and order confirmed                                                 |
| Payment<br>term   | 30% deposit by T/T in advance and the balance against the copy of B/L                               |
| Shipment          | By sea,by air,by Express and your shipping agent is acceptable                                      |
| Usage<br>Occasion | Home decor, Wedding Decoration, Wedding Favors, Decoration enhancement,                             |

This round bowl-shaped <u>candle holder</u> with a base is crafted from high borosilicate glass, offering a clear, elegant look.

Heat-resistant and stable, it's perfect for holding tealights, scented candles, or small wax candles—adding a warm, cozy ambiance to your space and creating a tranquil, comfortable home atmosphere.