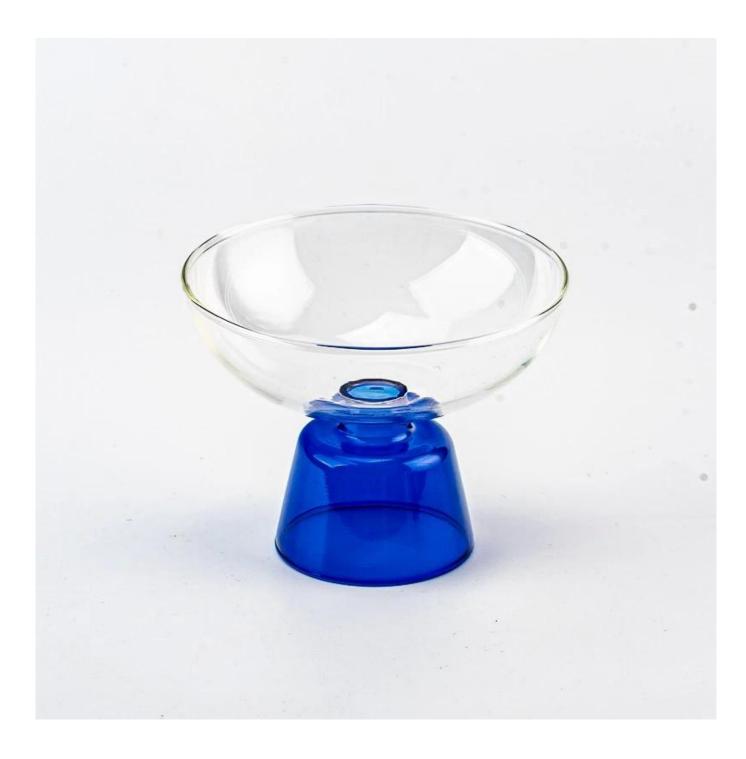

### **Product Description**

| product<br>name   | Hand Made High Borosilicate Colored Glass Vessel Candle Holder                                      |
|-------------------|-----------------------------------------------------------------------------------------------------|
| Sample<br>time    | 1. 5 days if there is glass shape and size 2. 15 days, if you need new shapes and sizes glass       |
| Measure           | Item Number: SGYJ25030309 Top dia: 120 mm Bottom dia: 63 mm Height: 92 mm Weight: 89 g MOQ: 5000pcs |
| Packing           | Normal packing, Individual gift box, PVC box, window box, color box, white box, etc                 |
| Delivery<br>time  | Within 35 days after the sample and order confirmed                                                 |
| Payment<br>term   | 30% deposit by T/T in advance and the balance against the copy of B/L                               |
| Shipment          | By sea,by air,by Express and your shipping agent is acceptable                                      |
| Usage<br>Occasion | Home decor, Wedding Decoration, Wedding Favors, Decoration enhancement,                             |

This round bowl-shaped <u>candle holder</u> with a base is crafted from high borosilicate glass, offering a clear, elegant look.

Heat-resistant and stable, it's perfect for holding tealights, scented candles, or small wax candles—adding a warm, cozy ambiance to your space and creating a tranquil, comfortable home atmosphere.