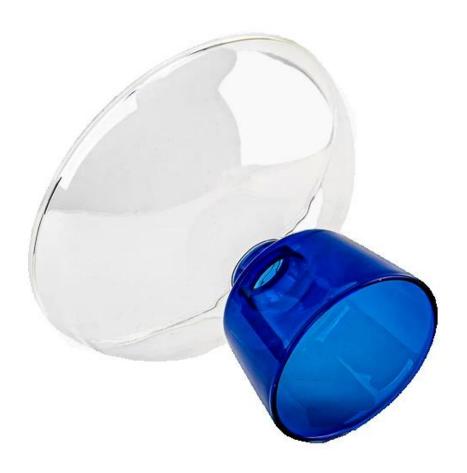

### **Product Description**

| product<br>name   | Hand Made High Borosilicate Colored Glass Vessel Candle Holder                                      |
|-------------------|-----------------------------------------------------------------------------------------------------|
| Sample<br>time    | 1. 5 days if there is glass shape and size 2. 15 days, if you need new shapes and sizes glass       |
| Measure           | Item Number: SGYJ25030309 Top dia: 120 mm Bottom dia: 63 mm Height: 92 mm Weight: 89 g MOQ: 5000pcs |
| Packing           | Normal packing, Individual gift box, PVC box, window box, color box, white box, etc                 |
| Delivery<br>time  | Within 35 days after the sample and order confirmed                                                 |
| Payment<br>term   | 30% deposit by T/T in advance and the balance against the copy of B/L                               |
| Shipment          | By sea,by air,by Express and your shipping agent is acceptable                                      |
| Usage<br>Occasion | Home decor, Wedding Decoration, Wedding Favors, Decoration enhancement,                             |

This round bowl-shaped <u>candle holder</u> with a base is crafted from high borosilicate glass, offering a clear, elegant look.

Heat-resistant and stable, it's perfect for holding tealights, scented candles, or small wax candles—adding a warm, cozy ambiance to your space and creating a tranquil, comfortable home atmosphere.