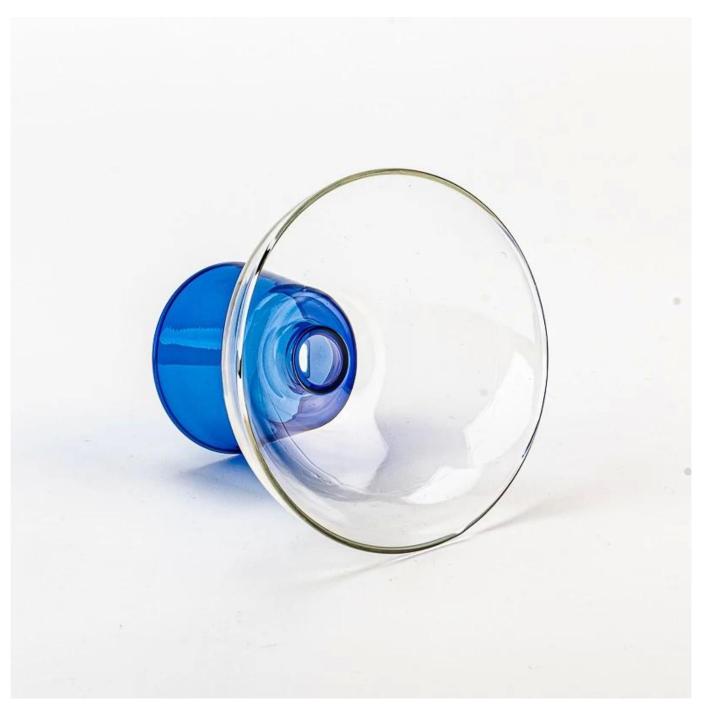

### **Product Description**

| product<br>name   | Hand Made High Borosilicate Colored Glass Vessel Candle Holder                                      |
|-------------------|-----------------------------------------------------------------------------------------------------|
| Sample<br>time    | 1. 5 days if there is glass shape and size 2. 15 days, if you need new shapes and sizes glass       |
| Measure           | Item Number: SGYJ25030309 Top dia: 120 mm Bottom dia: 63 mm Height: 92 mm Weight: 89 g MOQ: 5000pcs |
| Packing           | Normal packing, Individual gift box, PVC box, window box, color box, white box, etc                 |
| Delivery<br>time  | Within 35 days after the sample and order confirmed                                                 |
| Payment<br>term   | 30% deposit by T/T in advance and the balance against the copy of B/L                               |
| Shipment          | By sea,by air,by Express and your shipping agent is acceptable                                      |
| Usage<br>Occasion | Home decor, Wedding Decoration, Wedding Favors, Decoration enhancement,                             |

This round bowl-shaped <u>candle holder</u> with a base is crafted from high borosilicate glass, offering a clear, elegant look.

Heat-resistant and stable, it's perfect for holding tealights, scented candles, or small wax candles—adding a warm, cozy ambiance to your space and creating a tranquil, comfortable home atmosphere.