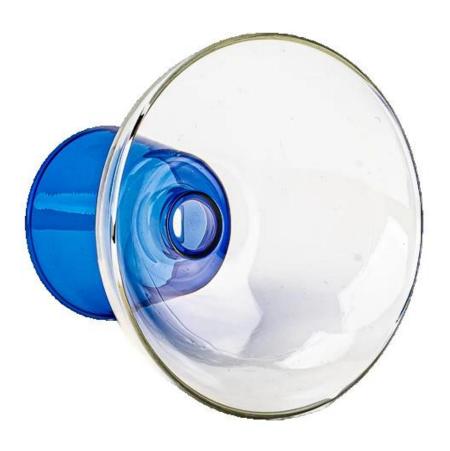

### **Product Description**

| product<br>name   | Hand Made High Borosilicate Colored Glass Vessel Candle Holder                                      |
|-------------------|-----------------------------------------------------------------------------------------------------|
| Sample<br>time    | 1. 5 days if there is glass shape and size 2. 15 days, if you need new shapes and sizes glass       |
| Measure           | Item Number: SGYJ25030309 Top dia: 120 mm Bottom dia: 63 mm Height: 92 mm Weight: 89 g MOQ: 5000pcs |
| Packing           | Normal packing, Individual gift box, PVC box, window box, color box, white box, etc                 |
| Delivery<br>time  | Within 35 days after the sample and order confirmed                                                 |
| Payment<br>term   | 30% deposit by T/T in advance and the balance against the copy of B/L                               |
| Shipment          | By sea,by air,by Express and your shipping agent is acceptable                                      |
| Usage<br>Occasion | Home decor, Wedding Decoration, Wedding Favors, Decoration enhancement,                             |

This round bowl-shaped <u>candle holder</u> with a base is crafted from high borosilicate glass, offering a clear, elegant look.

Heat-resistant and stable, it's perfect for holding tealights, scented candles, or small wax candles—adding a warm, cozy ambiance to your space and creating a tranquil, comfortable home atmosphere.