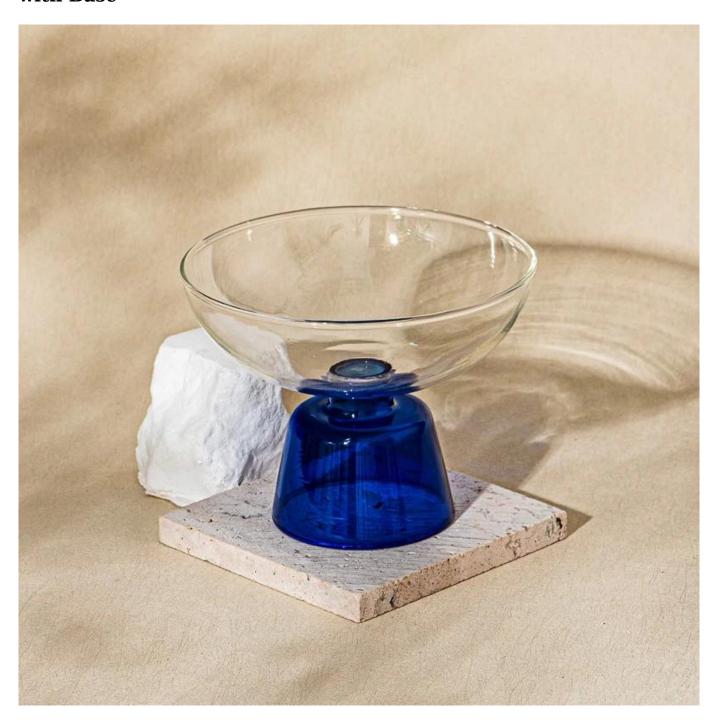

# Hand Made High Borosilicate Colored Glass Vessel Candle Holder with Base

This round bowl-shaped <u>candle holder</u> with a base is crafted from high borosilicate glass, offering a clear, elegant look.

Heat-resistant and stable, it's perfect for holding tealights, scented candles, or small wax candles—adding a warm, cozy ambiance to your space and creating a tranquil, comfortable home atmosphere.