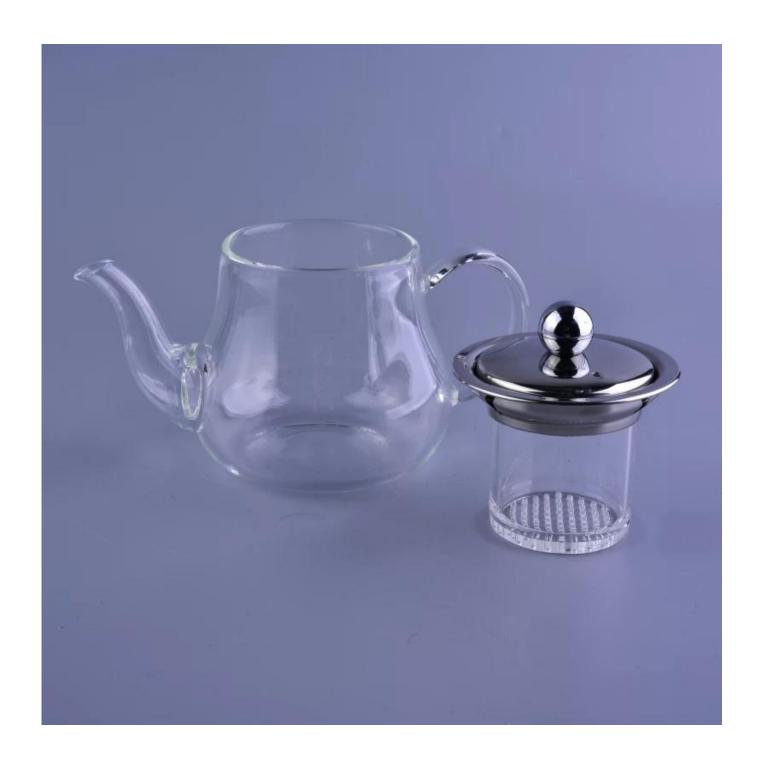

## **Hand Made Heat Resistand Glass Tea Pot Set With Glass** Infuser

### Product Details

Man Sicker

| Item number.     | SGDS16101012                                                 |
|------------------|--------------------------------------------------------------|
| ltem Size        | Top dia:7.5cm                                                |
|                  | Bottom dia:9.6cm                                             |
|                  | Max dia: 10cm                                                |
|                  | Height:8.5mm                                                 |
|                  | Capacity: 360ml                                              |
|                  | Weight:311g                                                  |
| Material         | Borosilicate Glass                                           |
| Samples time     | 1. 5 days if there is a form and size of the glass           |
|                  | 2. 15 days, if you need a new shape and size glass           |
| Packaging        | Normal packing, 4 pieces in inner box, 48 pieces in box      |
| Product Capacity | 500,000 ~ 1,000,000 pieces per month                         |
| Delivery time    | Within 35 days after the sample and in order confirmed       |
| Shipment         | By sea, by air, by express and the delivery agent acceptable |