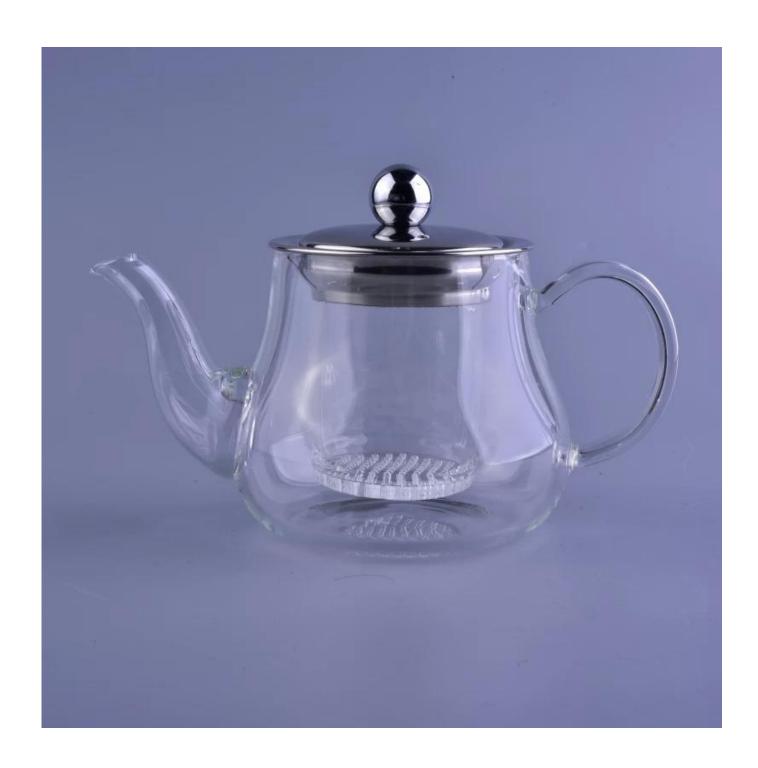

## **Hand Made Heat Resistand Glass Tea Pot Set With Glass** Infuser

### Product Details

Man Sicker

| Item number.     | SGDS16101012                                                 |
|------------------|--------------------------------------------------------------|
| ltem Size        | Top dia:7.5cm                                                |
|                  | Bottom dia:9.6cm                                             |
|                  | Max dia: 10cm                                                |
|                  | Height:8.5mm                                                 |
|                  | Capacity: 360ml                                              |
|                  | Weight:311g                                                  |
| Material         | Borosilicate Glass                                           |
| Samples time     | 1. 5 days if there is a form and size of the glass           |
|                  | 2. 15 days, if you need a new shape and size glass           |
| Packaging        | Normal packing, 4 pieces in inner box, 48 pieces in box      |
| Product Capacity | 500,000 ~ 1,000,000 pieces per month                         |
| Delivery time    | Within 35 days after the sample and in order confirmed       |
| Shipment         | By sea, by air, by express and the delivery agent acceptable |