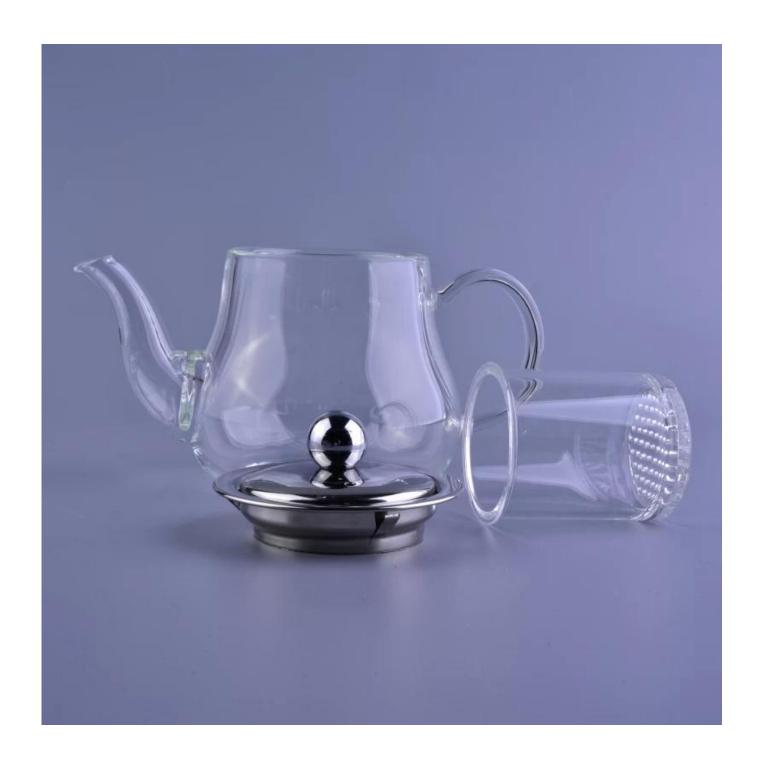

## **Hand Made Heat Resistand Glass Tea Pot Set With Glass** Infuser

### Product Details

Man Sicker

| Item number.     | SGDS16101012                                                 |
|------------------|--------------------------------------------------------------|
| ltem Size        | Top dia:7.5cm                                                |
|                  | Bottom dia:9.6cm                                             |
|                  | Max dia: 10cm                                                |
|                  | Height:8.5mm                                                 |
|                  | Capacity: 360ml                                              |
|                  | Weight:311g                                                  |
| Material         | Borosilicate Glass                                           |
| Samples time     | 1. 5 days if there is a form and size of the glass           |
|                  | 2. 15 days, if you need a new shape and size glass           |
| Packaging        | Normal packing, 4 pieces in inner box, 48 pieces in box      |
| Product Capacity | 500,000 ~ 1,000,000 pieces per month                         |
| Delivery time    | Within 35 days after the sample and in order confirmed       |
| Shipment         | By sea, by air, by express and the delivery agent acceptable |