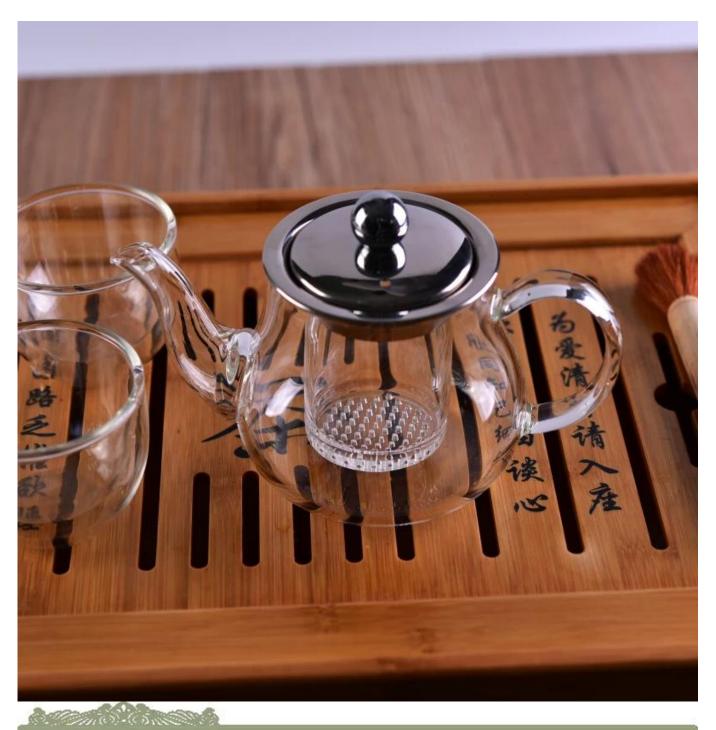

## **Hand Made Heat Resistand Glass Tea Pot Set With Glass** Infuser

### Product Details

Man Sicker

| Item number.     | SGDS16101012                                                 |
|------------------|--------------------------------------------------------------|
| ltem Size        | Top dia:7.5cm                                                |
|                  | Bottom dia:9.6cm                                             |
|                  | Max dia: 10cm                                                |
|                  | Height:8.5mm                                                 |
|                  | Capacity: 360ml                                              |
|                  | Weight:311g                                                  |
| Material         | Borosilicate Glass                                           |
| Samples time     | 1. 5 days if there is a form and size of the glass           |
|                  | 2. 15 days, if you need a new shape and size glass           |
| Packaging        | Normal packing, 4 pieces in inner box, 48 pieces in box      |
| Product Capacity | 500,000 ~ 1,000,000 pieces per month                         |
| Delivery time    | Within 35 days after the sample and in order confirmed       |
| Shipment         | By sea, by air, by express and the delivery agent acceptable |