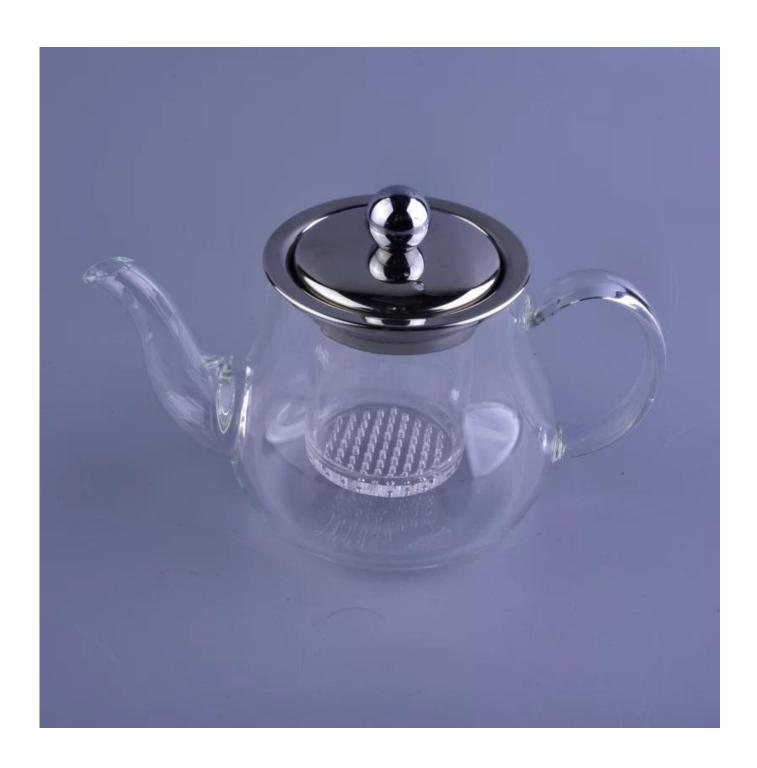

## **Hand Made Heat Resistand Glass Tea Pot Set With Glass** Infuser

### Product Details

Man Sicker

| Item number.     | SGDS16101012                                                 |
|------------------|--------------------------------------------------------------|
| ltem Size        | Top dia:7.5cm                                                |
|                  | Bottom dia:9.6cm                                             |
|                  | Max dia: 10cm                                                |
|                  | Height:8.5mm                                                 |
|                  | Capacity: 360ml                                              |
|                  | Weight:311g                                                  |
| Material         | Borosilicate Glass                                           |
| Samples time     | 1. 5 days if there is a form and size of the glass           |
|                  | 2. 15 days, if you need a new shape and size glass           |
| Packaging        | Normal packing, 4 pieces in inner box, 48 pieces in box      |
| Product Capacity | 500,000 ~ 1,000,000 pieces per month                         |
| Delivery time    | Within 35 days after the sample and in order confirmed       |
| Shipment         | By sea, by air, by express and the delivery agent acceptable |