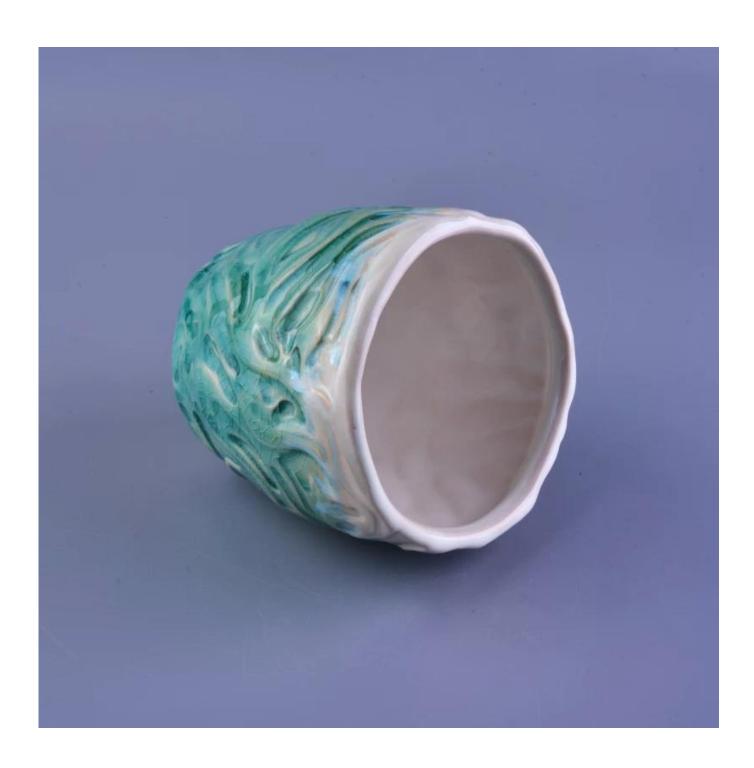

## **Hand Made Beautiful Decorative Ceramic Candle Jars**

| Item Name       | Hand Made Beautiful Decorative Ceramic Candle Jars                                                                                                      |
|-----------------|---------------------------------------------------------------------------------------------------------------------------------------------------------|
| Item No.        | SGJY16112302                                                                                                                                            |
| Size            | Top dia:11cm Bottom dia:7.5cm Height: 10.5cm Weight: 386g Capacity: 486ml About fills 12OZ Wax                                                          |
| Brand name      | Custom                                                                                                                                                  |
| Sample time     | <ol> <li>5 days to exist in the shape and size of the products</li> <li>15 days if you need new shape and size of products</li> </ol>                   |
| Packing         | Security packaging normal 24pcs / 36pcs / 48pcs per carton etc. export with egg divider                                                                 |
| Moq             | 5,000pcs                                                                                                                                                |
| Delivery time   | Within 35 days after order confirmed                                                                                                                    |
| Payment terms   | 30% deposit by T / T in advance, the balance after showing the copy of B / L $$                                                                         |
| Product Feature | 1.High quality and competitive prices 2.Meet FDA, SGS, LFGB test etc. 3.Eco-friendly 4.Widely applies to wedding, party, house, bar etc. 5.Machine made |