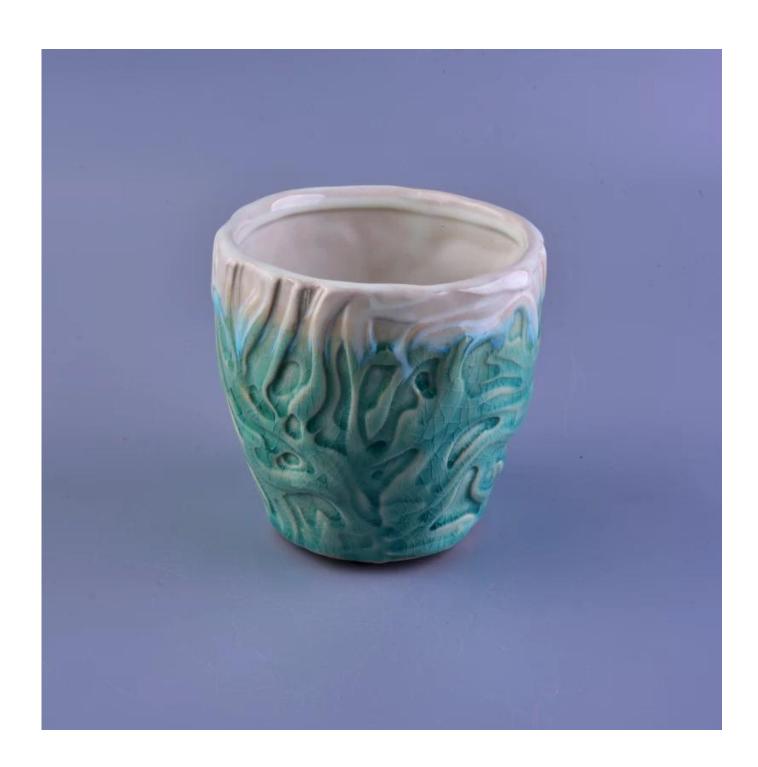

## **Hand Made Beautiful Decorative Ceramic Candle Jars**

| Item Name       | Hand Made Beautiful Decorative Ceramic Candle Jars                                                                                                      |
|-----------------|---------------------------------------------------------------------------------------------------------------------------------------------------------|
| Item No.        | SGJY16112302                                                                                                                                            |
| Size            | Top dia:11cm Bottom dia:7.5cm Height: 10.5cm Weight: 386g Capacity: 486ml About fills 12OZ Wax                                                          |
| Brand name      | Custom                                                                                                                                                  |
| Sample time     | <ol> <li>5 days to exist in the shape and size of the products</li> <li>15 days if you need new shape and size of products</li> </ol>                   |
| Packing         | Security packaging normal 24pcs / 36pcs / 48pcs per carton etc. export with egg divider                                                                 |
| Moq             | 5,000pcs                                                                                                                                                |
| Delivery time   | Within 35 days after order confirmed                                                                                                                    |
| Payment terms   | 30% deposit by T / T in advance, the balance after showing the copy of B / L $$                                                                         |
| Product Feature | 1.High quality and competitive prices 2.Meet FDA, SGS, LFGB test etc. 3.Eco-friendly 4.Widely applies to wedding, party, house, bar etc. 5.Machine made |