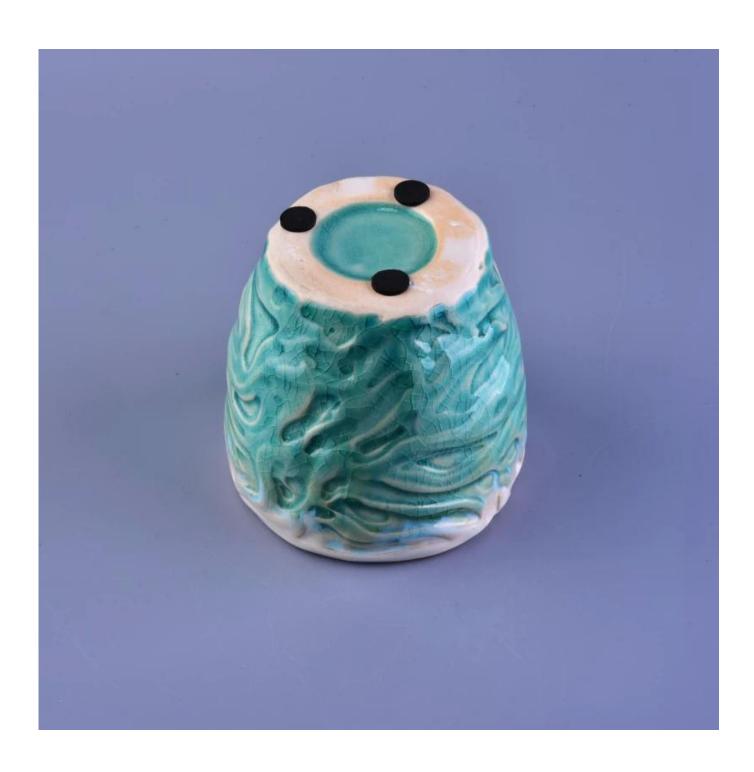

## **Hand Made Beautiful Decorative Ceramic Candle Jars**

| Item Name       | Hand Made Beautiful Decorative Ceramic Candle Jars                                                                                                      |
|-----------------|---------------------------------------------------------------------------------------------------------------------------------------------------------|
| Item No.        | SGJY16112302                                                                                                                                            |
| Size            | Top dia:11cm Bottom dia:7.5cm Height: 10.5cm Weight: 386g Capacity: 486ml About fills 12OZ Wax                                                          |
| Brand name      | Custom                                                                                                                                                  |
| Sample time     | <ol> <li>5 days to exist in the shape and size of the products</li> <li>15 days if you need new shape and size of products</li> </ol>                   |
| Packing         | Security packaging normal 24pcs / 36pcs / 48pcs per carton etc. export with egg divider                                                                 |
| Moq             | 5,000pcs                                                                                                                                                |
| Delivery time   | Within 35 days after order confirmed                                                                                                                    |
| Payment terms   | 30% deposit by T / T in advance, the balance after showing the copy of B / L $$                                                                         |
| Product Feature | 1.High quality and competitive prices 2.Meet FDA, SGS, LFGB test etc. 3.Eco-friendly 4.Widely applies to wedding, party, house, bar etc. 5.Machine made |