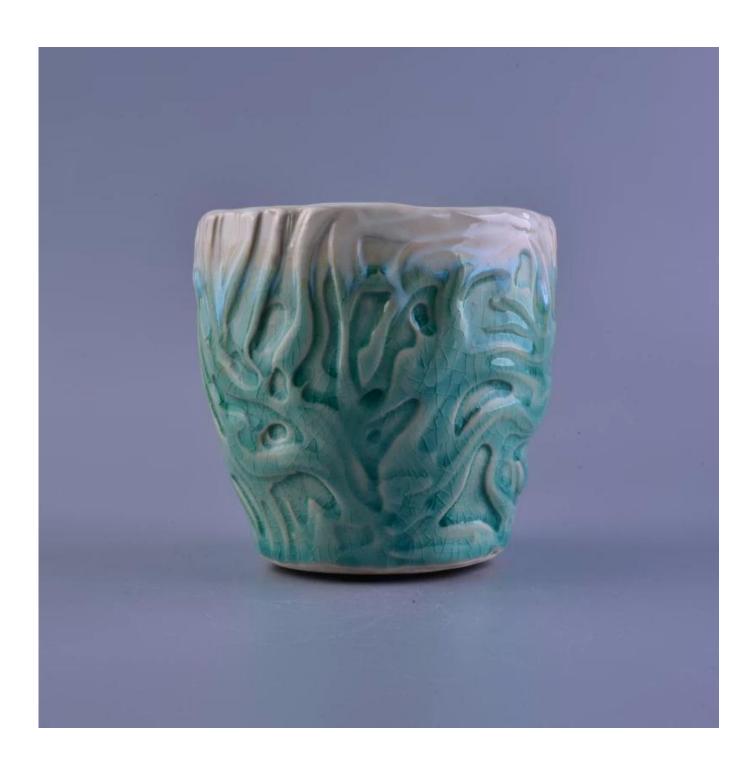

## **Hand Made Beautiful Decorative Ceramic Candle Jars**

| Item Name       | Hand Made Beautiful Decorative Ceramic Candle Jars                                                                                                      |
|-----------------|---------------------------------------------------------------------------------------------------------------------------------------------------------|
| Item No.        | SGJY16112302                                                                                                                                            |
| Size            | Top dia:11cm Bottom dia:7.5cm Height: 10.5cm Weight: 386g Capacity: 486ml About fills 12OZ Wax                                                          |
| Brand name      | Custom                                                                                                                                                  |
| Sample time     | <ol> <li>5 days to exist in the shape and size of the products</li> <li>15 days if you need new shape and size of products</li> </ol>                   |
| Packing         | Security packaging normal 24pcs / 36pcs / 48pcs per carton etc. export with egg divider                                                                 |
| Moq             | 5,000pcs                                                                                                                                                |
| Delivery time   | Within 35 days after order confirmed                                                                                                                    |
| Payment terms   | 30% deposit by T / T in advance, the balance after showing the copy of B / L $$                                                                         |
| Product Feature | 1.High quality and competitive prices 2.Meet FDA, SGS, LFGB test etc. 3.Eco-friendly 4.Widely applies to wedding, party, house, bar etc. 5.Machine made |