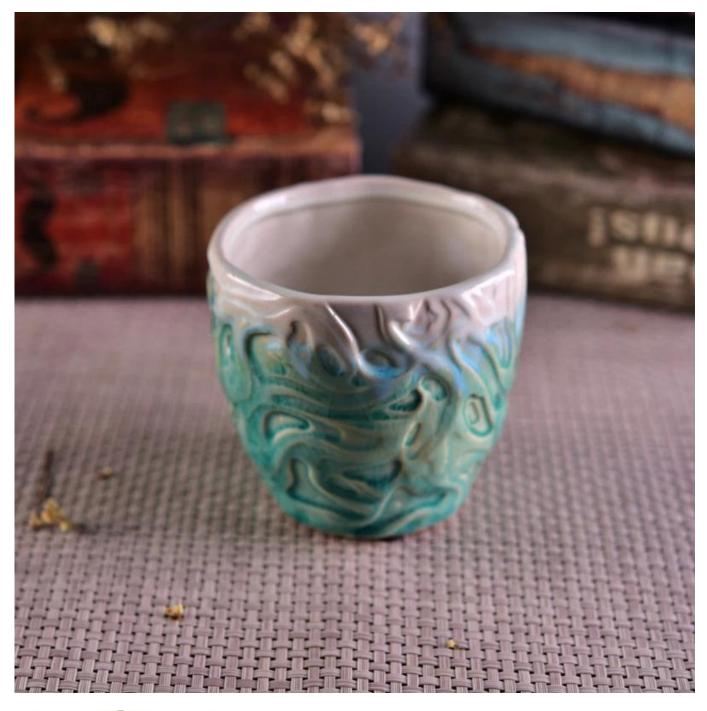

## **Hand Made Beautiful Decorative Ceramic Candle Jars**

| Item Name       | Hand Made Beautiful Decorative Ceramic Candle Jars                                                                                                      |
|-----------------|---------------------------------------------------------------------------------------------------------------------------------------------------------|
| Item No.        | SGJY16112302                                                                                                                                            |
| Size            | Top dia:11cm Bottom dia:7.5cm Height: 10.5cm Weight: 386g Capacity: 486ml About fills 12OZ Wax                                                          |
| Brand name      | Custom                                                                                                                                                  |
| Sample time     | <ol> <li>5 days to exist in the shape and size of the products</li> <li>15 days if you need new shape and size of products</li> </ol>                   |
| Packing         | Security packaging normal 24pcs / 36pcs / 48pcs per carton etc. export with egg divider                                                                 |
| Moq             | 5,000pcs                                                                                                                                                |
| Delivery time   | Within 35 days after order confirmed                                                                                                                    |
| Payment terms   | 30% deposit by T / T in advance, the balance after showing the copy of B / L $$                                                                         |
| Product Feature | 1.High quality and competitive prices 2.Meet FDA, SGS, LFGB test etc. 3.Eco-friendly 4.Widely applies to wedding, party, house, bar etc. 5.Machine made |