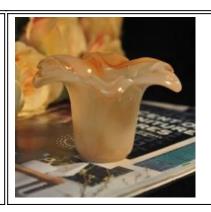

Cylinder tealight candle holder

Round small tealight holder

Flower shape cylinder jade amber color decorative glass candle jar candle holder