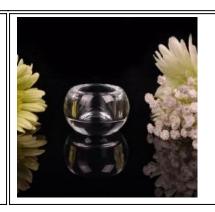

Cylinder tealight candle holder

Round small tealight holder

Flower shape cylinder jade amber color decorative glass candle jar candle holder