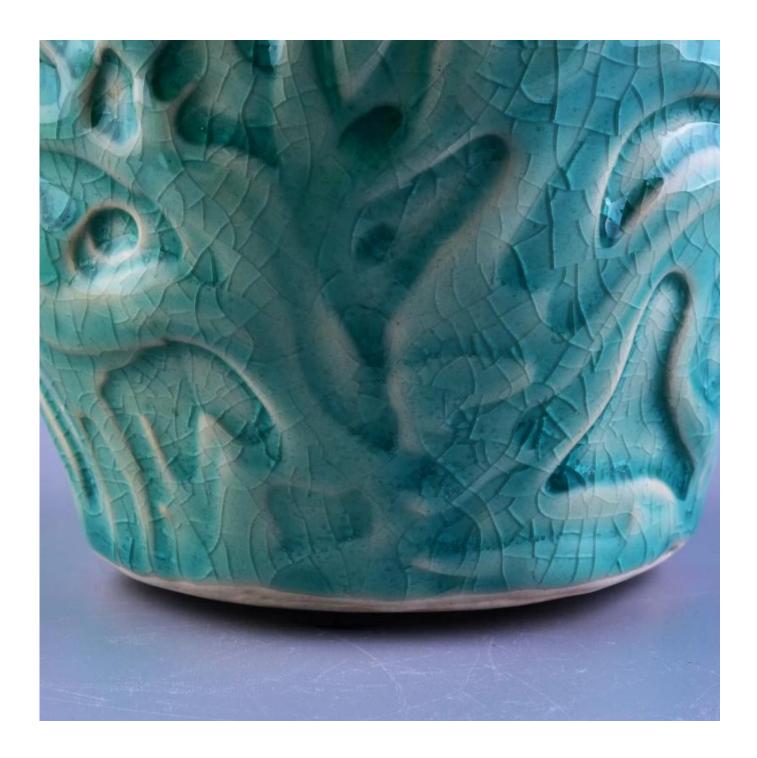

## **Hand Made Beautiful Decorative Ceramic Candle Jars**

| Item Name       | Hand Made Beautiful Decorative Ceramic Candle Jars                                                                                                      |
|-----------------|---------------------------------------------------------------------------------------------------------------------------------------------------------|
| Item No.        | SGJY16112302                                                                                                                                            |
| Size            | Top dia:11cm Bottom dia:7.5cm Height: 10.5cm Weight: 386g Capacity: 486ml About fills 12OZ Wax                                                          |
| Brand name      | Custom                                                                                                                                                  |
| Sample time     | <ol> <li>5 days to exist in the shape and size of the products</li> <li>15 days if you need new shape and size of products</li> </ol>                   |
| Packing         | Security packaging normal 24pcs / 36pcs / 48pcs per carton etc. export with egg divider                                                                 |
| Moq             | 5,000pcs                                                                                                                                                |
| Delivery time   | Within 35 days after order confirmed                                                                                                                    |
| Payment terms   | 30% deposit by T / T in advance, the balance after showing the copy of B / L $$                                                                         |
| Product Feature | 1.High quality and competitive prices 2.Meet FDA, SGS, LFGB test etc. 3.Eco-friendly 4.Widely applies to wedding, party, house, bar etc. 5.Machine made |