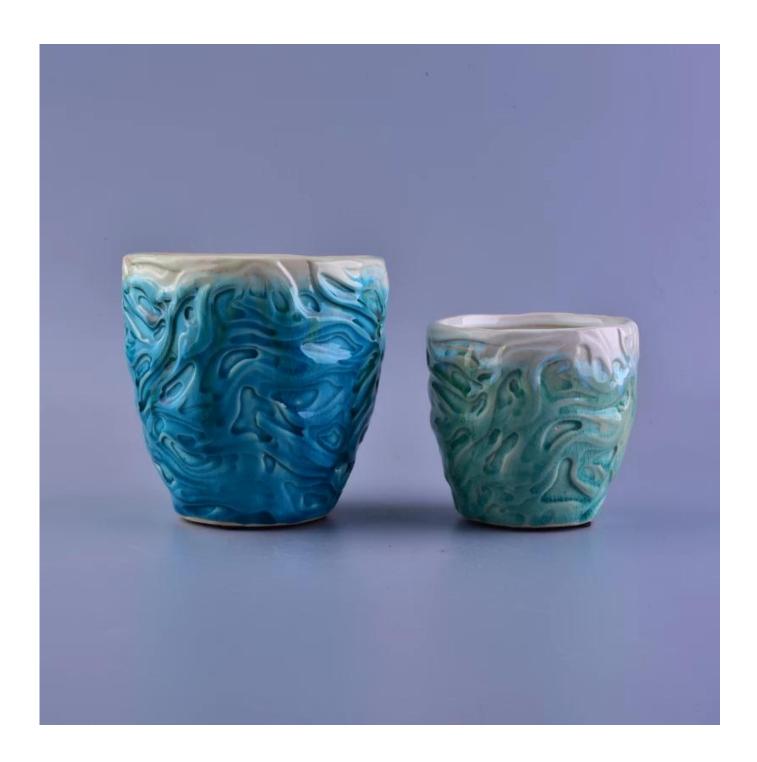

## **Hand Made Beautiful Decorative Ceramic Candle Jars**

| Item Name       | Hand Made Beautiful Decorative Ceramic Candle Jars                                                                                                      |
|-----------------|---------------------------------------------------------------------------------------------------------------------------------------------------------|
| Item No.        | SGJY16112302                                                                                                                                            |
| Size            | Top dia:11cm Bottom dia:7.5cm Height: 10.5cm Weight: 386g Capacity: 486ml About fills 12OZ Wax                                                          |
| Brand name      | Custom                                                                                                                                                  |
| Sample time     | <ol> <li>5 days to exist in the shape and size of the products</li> <li>15 days if you need new shape and size of products</li> </ol>                   |
| Packing         | Security packaging normal 24pcs / 36pcs / 48pcs per carton etc. export with egg divider                                                                 |
| Moq             | 5,000pcs                                                                                                                                                |
| Delivery time   | Within 35 days after order confirmed                                                                                                                    |
| Payment terms   | 30% deposit by T / T in advance, the balance after showing the copy of B / L $$                                                                         |
| Product Feature | 1.High quality and competitive prices 2.Meet FDA, SGS, LFGB test etc. 3.Eco-friendly 4.Widely applies to wedding, party, house, bar etc. 5.Machine made |