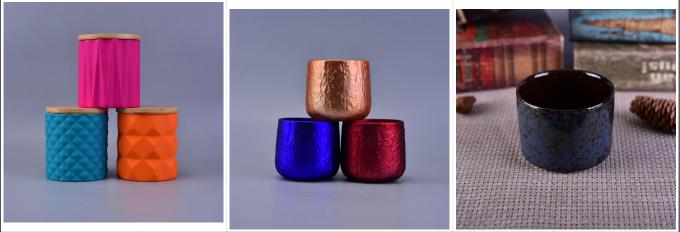

# Half transmutation special home decoration ceramic candle jars

## Tomos-os

| Product          | Details                                                                                                                                                                                                                                                                                           |
|------------------|---------------------------------------------------------------------------------------------------------------------------------------------------------------------------------------------------------------------------------------------------------------------------------------------------|
| Item number.     | SGSN16121613                                                                                                                                                                                                                                                                                      |
| Material         | Ceramic/porcelain                                                                                                                                                                                                                                                                                 |
| Handle           | Hand made candle holder                                                                                                                                                                                                                                                                           |
| Samples time     | 1. 5 days if there is a form and size of the glass                                                                                                                                                                                                                                                |
|                  | 2. 15 days, if you need a new shape and size glass                                                                                                                                                                                                                                                |
| Packaging        | Normal packing, 4 pieces in inner box, 48 pieces in box                                                                                                                                                                                                                                           |
| Product Capacity | 500,000 ~ 1,000,000 pieces per month                                                                                                                                                                                                                                                              |
| Product Features | <ol> <li>Hade made <u>Votive candle holder</u> from high quality</li> <li>Suitable for use in hotel, house, wedding <u>ceramic candle holder</u> etc.</li> <li>Eco-friendly <u>candlestick</u>, unique shape <u>ceramic candle container</u>.</li> <li>Meet FDA test ;ASTM; CA 65 test</li> </ol> |
| Delivery time    | Within 35 days after the sample and in order confirmed                                                                                                                                                                                                                                            |
| Shipment         | By sea, by air, by express and the delivery agent acceptable                                                                                                                                                                                                                                      |