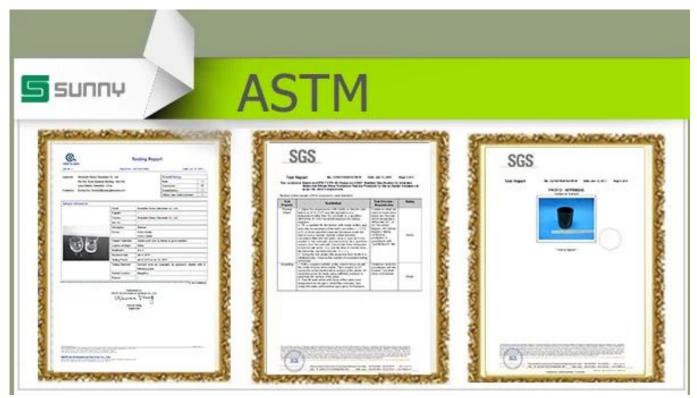

## Tomos-os

| Product          | Details                                                                                                                                                                                                                                                                                           |
|------------------|---------------------------------------------------------------------------------------------------------------------------------------------------------------------------------------------------------------------------------------------------------------------------------------------------|
| Item number.     | SGSN16121613                                                                                                                                                                                                                                                                                      |
| Material         | Ceramic/porcelain                                                                                                                                                                                                                                                                                 |
| Handle           | Hand made candle holder                                                                                                                                                                                                                                                                           |
| Samples time     | 1. 5 days if there is a form and size of the glass                                                                                                                                                                                                                                                |
|                  | 2. 15 days, if you need a new shape and size glass                                                                                                                                                                                                                                                |
| Packaging        | Normal packing, 4 pieces in inner box, 48 pieces in box                                                                                                                                                                                                                                           |
| Product Capacity | 500,000 ~ 1,000,000 pieces per month                                                                                                                                                                                                                                                              |
| Product Features | <ol> <li>Hade made <u>Votive candle holder</u> from high quality</li> <li>Suitable for use in hotel, house, wedding <u>ceramic candle holder</u> etc.</li> <li>Eco-friendly <u>candlestick</u>, unique shape <u>ceramic candle container</u>.</li> <li>Meet FDA test ;ASTM; CA 65 test</li> </ol> |
| Delivery time    | Within 35 days after the sample and in order confirmed                                                                                                                                                                                                                                            |
| Shipment         | By sea, by air, by express and the delivery agent acceptable                                                                                                                                                                                                                                      |