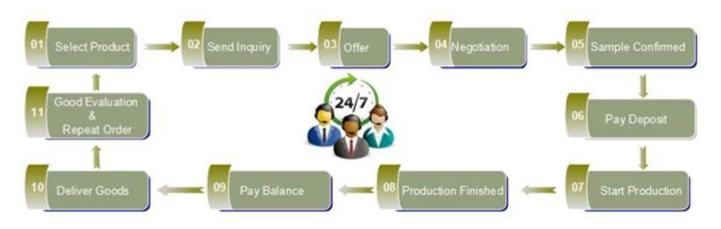

| Delivery time      | Within 35 days after order confirmed                                                                                                                                                                  |
|                              | Payment<br>terms   | 30% deposit by T / T in advance, the balance<br>after showing the copy of B / L                                                                                                                       |
|                              | Product<br>Feature | <ol> <li>High quality and competitive prices</li> <li>Meet FDA, SGS, LFGB test etc.</li> <li>Eco-friendly</li> <li>Widely applies to wedding, party, house, bar etc.</li> <li>Machine made</li> </ol> |

























Spray colour











For more informations, please visit our website: www.okcandle.com