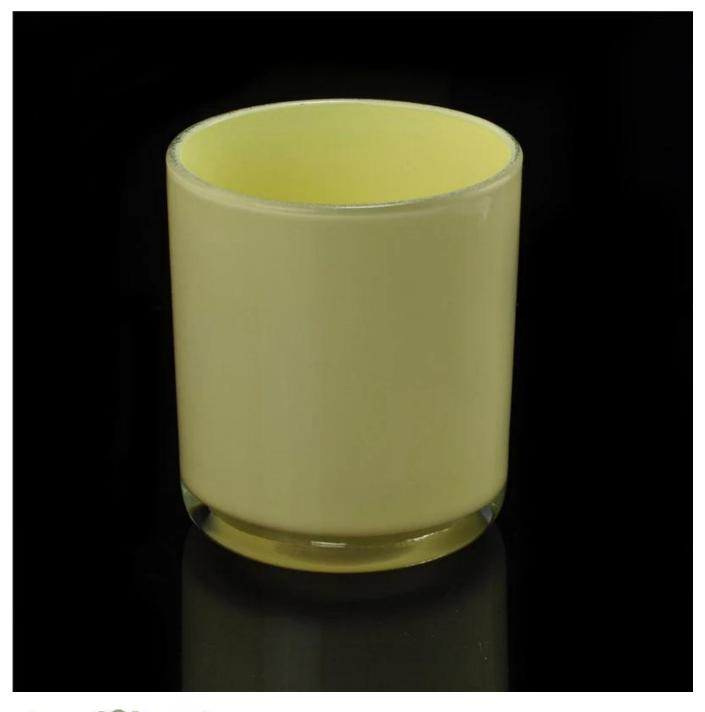

## HOT Wholesale handmade round glass candle holder

| Capacity:<br>70ml<br>B: 50mm | Item Name          | HOT Wholesale handmade round glass candle holder                                                                                                                                                      |
|------------------------------|--------------------|-------------------------------------------------------------------------------------------------------------------------------------------------------------------------------------------------------|
|                              | Item number.       | SGML15112608                                                                                                                                                                                          |
|                              | Size               | T: 64mm * B: 50mm H: 56mm                                                                                                                                                                             |
|                              | Weight             | 132g                                                                                                                                                                                                  |
|                              | Sample time        | <ol> <li>1.5 days to exist in the shape and size of the<br/>products</li> <li>2:15 days if you need new shape and size of<br/>products</li> </ol>                                                     |
|                              | Packing            | Security packaging normal 24pcs / 36pcs / 48pcs<br>per carton etc. export with egg divider                                                                                                            |
|                              | MOQ                | 10,000pcs                                                                                                                                                                                             |
|                              | Delivery time      | Within 35 days after order confirmed                                                                                                                                                                  |
|                              | Payment<br>terms   | 30% deposit by T / T in advance, the balance<br>after showing the copy of B / L                                                                                                                       |
|                              | Product<br>Feature | <ol> <li>High quality and competitive prices</li> <li>Meet FDA, SGS, LFGB test etc.</li> <li>Eco-friendly</li> <li>Widely applies to wedding, party, house, bar etc.</li> <li>Machine made</li> </ol> |