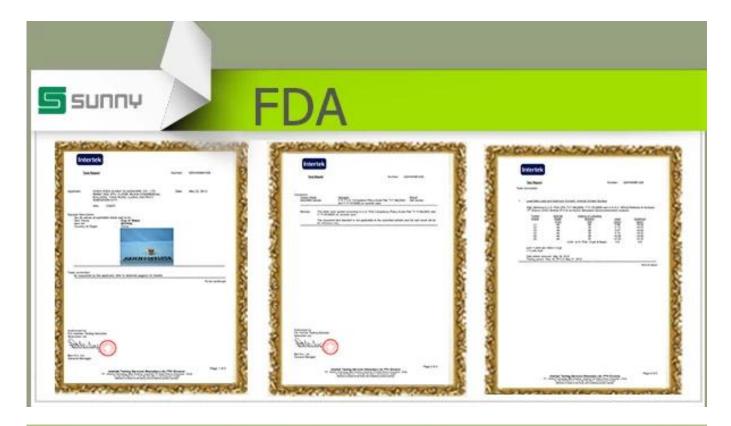

## HOT Wholesale handmade round glass candle holder

| Capacity:<br>70ml<br>B: 50mm | Item Name          | HOT Wholesale handmade round glass candle holder                                                                                                                                                      |
|------------------------------|--------------------|-------------------------------------------------------------------------------------------------------------------------------------------------------------------------------------------------------|
|                              | Item number.       | SGML15112608                                                                                                                                                                                          |
|                              | Size               | T: 64mm * B: 50mm H: 56mm                                                                                                                                                                             |
|                              | Weight             | 132g                                                                                                                                                                                                  |
|                              | Sample time        | <ol> <li>1.5 days to exist in the shape and size of the<br/>products</li> <li>2:15 days if you need new shape and size of<br/>products</li> </ol>                                                     |
|                              | Packing            | Security packaging normal 24pcs / 36pcs / 48pcs<br>per carton etc. export with egg divider                                                                                                            |
|                              | MOQ                | 10,000pcs                                                                                                                                                                                             |
|                              | Delivery time      | Within 35 days after order confirmed                                                                                                                                                                  |
|                              | Payment<br>terms   | 30% deposit by T / T in advance, the balance<br>after showing the copy of B / L                                                                                                                       |
|                              | Product<br>Feature | <ol> <li>High quality and competitive prices</li> <li>Meet FDA, SGS, LFGB test etc.</li> <li>Eco-friendly</li> <li>Widely applies to wedding, party, house, bar etc.</li> <li>Machine made</li> </ol> |