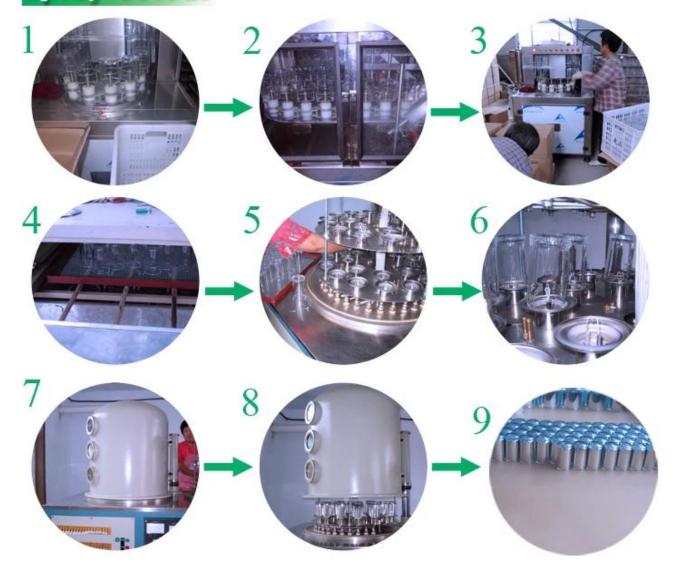

| Delivery time      | Within 35 days after order confirmed                                                                                                                                                                  |
|                              | Payment<br>terms   | 30% deposit by T / T in advance, the balance<br>after showing the copy of B / L                                                                                                                       |
|                              | Product<br>Feature | <ol> <li>High quality and competitive prices</li> <li>Meet FDA, SGS, LFGB test etc.</li> <li>Eco-friendly</li> <li>Widely applies to wedding, party, house, bar etc.</li> <li>Machine made</li> </ol> |

























Spray colour











For more informations, please visit our website: www.okcandle.com