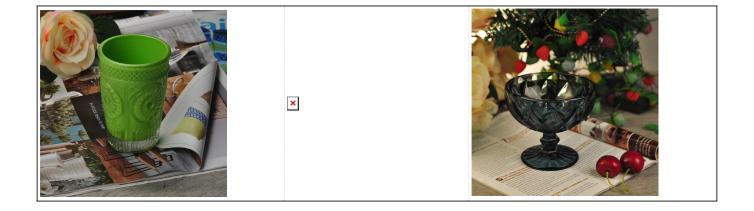

## HOT Wholesale handmade round glass candle holder

| Capacity:<br>70ml<br>B: 50mm | Item Name          | HOT Wholesale handmade round glass candle holder                                                                                                                                                      |
|------------------------------|--------------------|-------------------------------------------------------------------------------------------------------------------------------------------------------------------------------------------------------|
|                              | Item number.       | SGML15112608                                                                                                                                                                                          |
|                              | Size               | T: 64mm * B: 50mm H: 56mm                                                                                                                                                                             |
|                              | Weight             | 132g                                                                                                                                                                                                  |
|                              | Sample time        | <ol> <li>1.5 days to exist in the shape and size of the<br/>products</li> <li>2:15 days if you need new shape and size of<br/>products</li> </ol>                                                     |
|                              | Packing            | Security packaging normal 24pcs / 36pcs / 48pcs<br>per carton etc. export with egg divider                                                                                                            |
|                              | MOQ                | 10,000pcs                                                                                                                                                                                             |
|                              | Delivery time      | Within 35 days after order confirmed                                                                                                                                                                  |
|                              | Payment<br>terms   | 30% deposit by T / T in advance, the balance<br>after showing the copy of B / L                                                                                                                       |
|                              | Product<br>Feature | <ol> <li>High quality and competitive prices</li> <li>Meet FDA, SGS, LFGB test etc.</li> <li>Eco-friendly</li> <li>Widely applies to wedding, party, house, bar etc.</li> <li>Machine made</li> </ol> |