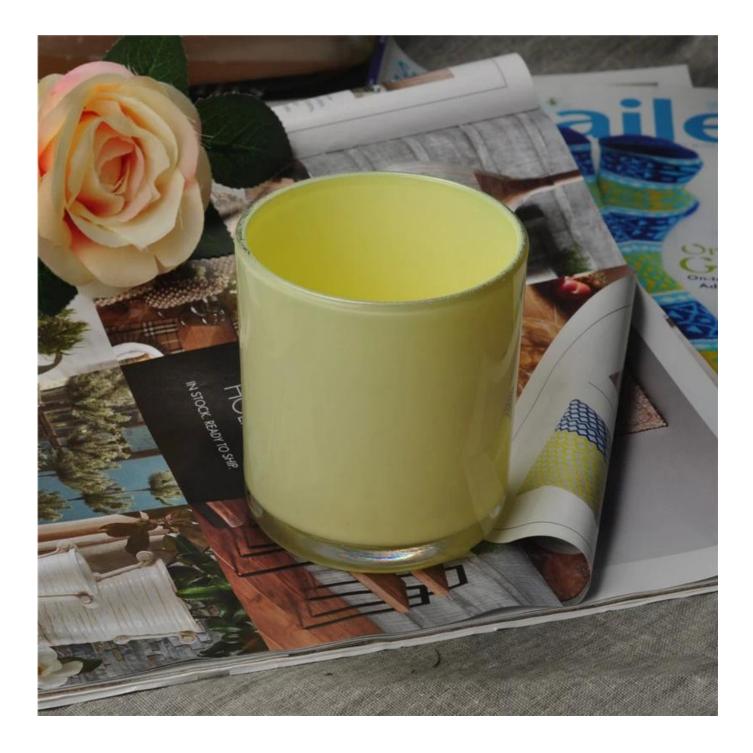

## HOT Wholesale handmade round glass candle holder

| Capacity:<br>70ml<br>B: 50mm | Item Name          | HOT Wholesale handmade round glass candle holder                                                                                                                                                      |
|------------------------------|--------------------|-------------------------------------------------------------------------------------------------------------------------------------------------------------------------------------------------------|
|                              | Item number.       | SGML15112608                                                                                                                                                                                          |
|                              | Size               | T: 64mm * B: 50mm H: 56mm                                                                                                                                                                             |
|                              | Weight             | 132g                                                                                                                                                                                                  |
|                              | Sample time        | <ol> <li>1.5 days to exist in the shape and size of the<br/>products</li> <li>2:15 days if you need new shape and size of<br/>products</li> </ol>                                                     |
|                              | Packing            | Security packaging normal 24pcs / 36pcs / 48pcs<br>per carton etc. export with egg divider                                                                                                            |
|                              | MOQ                | 10,000pcs                                                                                                                                                                                             |
|                              | Delivery time      | Within 35 days after order confirmed                                                                                                                                                                  |
|                              | Payment<br>terms   | 30% deposit by T / T in advance, the balance<br>after showing the copy of B / L                                                                                                                       |
|                              | Product<br>Feature | <ol> <li>High quality and competitive prices</li> <li>Meet FDA, SGS, LFGB test etc.</li> <li>Eco-friendly</li> <li>Widely applies to wedding, party, house, bar etc.</li> <li>Machine made</li> </ol> |