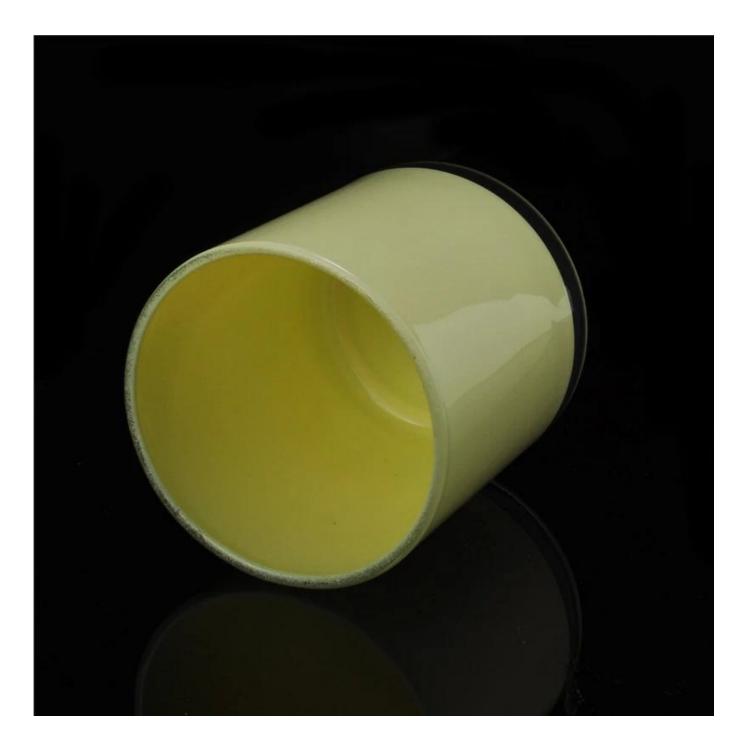

## HOT Wholesale handmade round glass candle holder

| Capacity:<br>70ml<br>B: 50mm | Item Name          | HOT Wholesale handmade round glass candle holder                                                                                                                                                      |
|------------------------------|--------------------|-------------------------------------------------------------------------------------------------------------------------------------------------------------------------------------------------------|
|                              | Item number.       | SGML15112608                                                                                                                                                                                          |
|                              | Size               | T: 64mm * B: 50mm H: 56mm                                                                                                                                                                             |
|                              | Weight             | 132g                                                                                                                                                                                                  |
|                              | Sample time        | <ol> <li>1.5 days to exist in the shape and size of the<br/>products</li> <li>2:15 days if you need new shape and size of<br/>products</li> </ol>                                                     |
|                              | Packing            | Security packaging normal 24pcs / 36pcs / 48pcs<br>per carton etc. export with egg divider                                                                                                            |
|                              | MOQ                | 10,000pcs                                                                                                                                                                                             |
|                              | Delivery time      | Within 35 days after order confirmed                                                                                                                                                                  |
|                              | Payment<br>terms   | 30% deposit by T / T in advance, the balance<br>after showing the copy of B / L                                                                                                                       |
|                              | Product<br>Feature | <ol> <li>High quality and competitive prices</li> <li>Meet FDA, SGS, LFGB test etc.</li> <li>Eco-friendly</li> <li>Widely applies to wedding, party, house, bar etc.</li> <li>Machine made</li> </ol> |