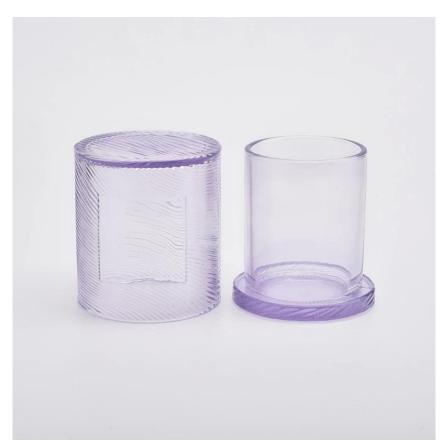

#### H shape glass candle jars with glass caps

Luxury diamond glass candle jar for home decorations and hotel decorations.

Sunny Glassware not only makes OEM/ODM orders, but also helps many brands start with product concepts.

# Flexible size design can quickly expand your market

Body<sub>□</sub>

Top dia:85mm Bottom dia: 85mm Height: 80mm Weight:345g Capacity: 260ml

Lid:

Top dia:83mm Height: 20mm Weight:165g

We turn your ideas into creative fragrance products and sell them in the local market.