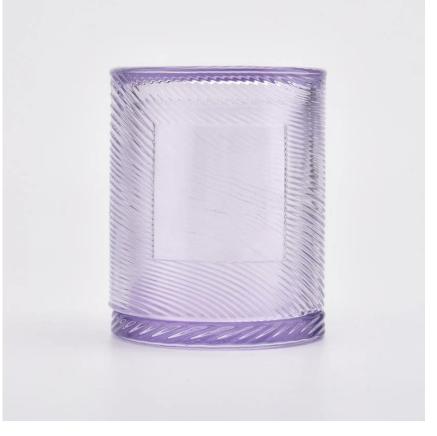

#### H shape glass candle jars with glass caps

Luxury diamond glass candle jar for home decorations and hotel decorations.

Sunny Glassware not only makes OEM/ODM orders, but also helps many brands start with product concepts.

# Flexible size design can quickly expand your market

Body<sub>□</sub>

Top dia:85mm Bottom dia: 85mm Height: 80mm Weight:345g Capacity: 260ml

Lid:

Top dia:83mm Height: 20mm Weight:165g

We turn your ideas into creative fragrance products and sell them in the local market.