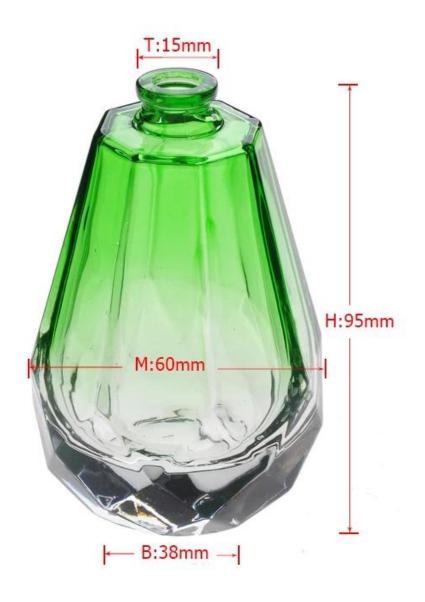

|
| Product Features | <ol> <li>Unique design</li> <li>The mouth of cup is carefully polishes to ensure comfortable for using</li> <li>It is eco-friendly</li> <li>Meet CE &amp; FDA test &amp; CA 65 test</li> </ol>                                                                                                                                                                    |
| For your choices | <ol> <li>Different designs and sizes for choice</li> <li>Any color painted, frost, electroplate, pattern laser carver processing</li> <li>Special package like shrink wrap, color gift box, white gift box etc</li> <li>We have exclusive workers for quality control</li> <li>We have professional workshop and warehouse to ensure the delivery time</li> </ol> |

**Product Photo:** 





**Related Products:** 



## Our Company & Sample Room Every day is sumy day



## **Factory Show**

Évery day is sunny day





**Cautions:** 

- **1**. To avoid to hurt your children's hand , please put it in the place where they can't reach
- 2. Avoid dropping ,Collision and strong impact
- 3. To prevent it from cracking, do not put it over open fire directly

For more **glass perfume bottle** or any glassware, please visit our website: http://www.okcandle.com/ Or here may help you know more about us: **FAQ**