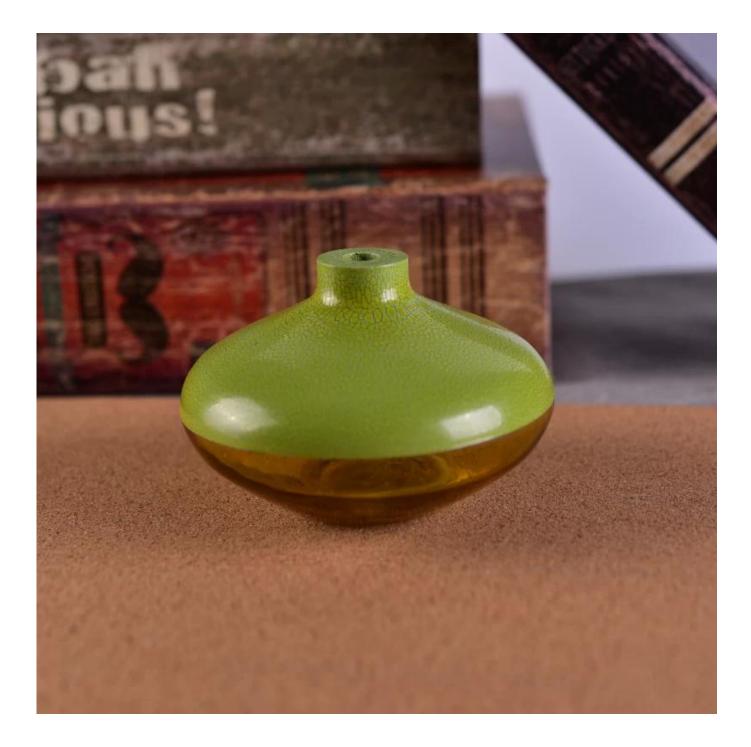

## Green round olive glass oil bottle 250 ml

| Item name       | Green round olive glass oil bottle 250 ml                                                                                                                                                          |
|-----------------|----------------------------------------------------------------------------------------------------------------------------------------------------------------------------------------------------|
| ltem No.        | SGLYP16112303                                                                                                                                                                                      |
| Size            | Top dia: 2.5cm<br>Bottom dia:4.3cm<br>Max dia:11cm<br>Height: 6.3cm                                                                                                                                |
| Capacity/Weight | Weight: 135 g<br>Capacity: 250 ml                                                                                                                                                                  |
| Sample time     | <ol> <li>1.5 days if at exist shape and size of<br/>products</li> <li>2.15 days if need new shape and size of<br/>products</li> </ol>                                                              |
| Packing         | Normal safety packing<br>24pcs/36pcs/48pcs etc. per export carton<br>with egg divider                                                                                                              |
| Delivery time   | Within 35 days after order confirmed                                                                                                                                                               |
| Payment terms   | 30% deposit by T/T in advance, the balance after showing the copy of B/L                                                                                                                           |
| Product feature | <ol> <li>High quality and competitve prices</li> <li>Meet FDA, SGS,LFGB etc. test</li> <li>Eco-friendly</li> <li>Widely apply to Wedding, party, home,<br/>bar etc.</li> <li>IS Machine</li> </ol> |