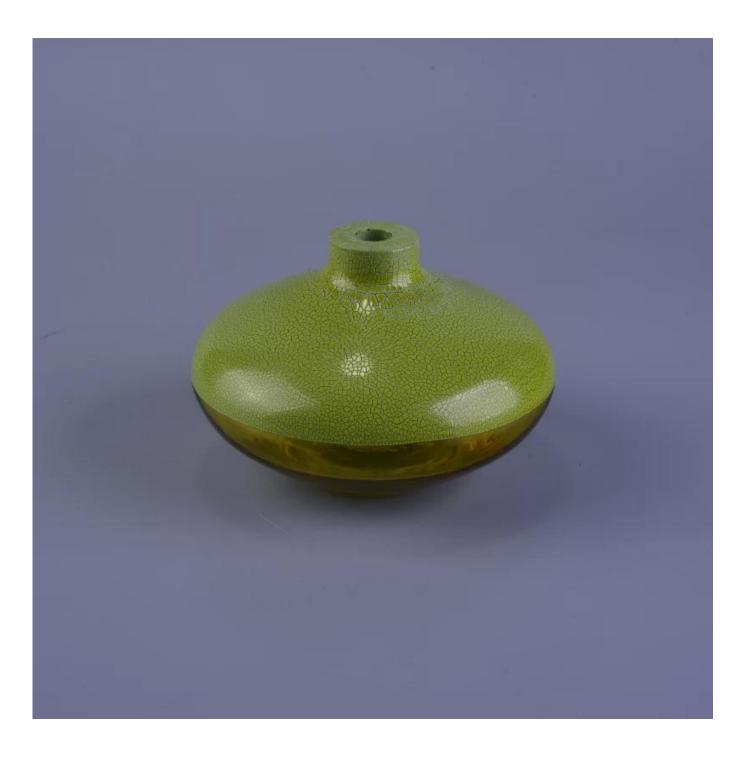

## Green round olive glass oil bottle 250 ml

| Item name       | Green round olive glass oil bottle 250 ml                                                                                                                                                          |
|-----------------|----------------------------------------------------------------------------------------------------------------------------------------------------------------------------------------------------|
| ltem No.        | SGLYP16112303                                                                                                                                                                                      |
| Size            | Top dia: 2.5cm<br>Bottom dia:4.3cm<br>Max dia:11cm<br>Height: 6.3cm                                                                                                                                |
| Capacity/Weight | Weight: 135 g<br>Capacity: 250 ml                                                                                                                                                                  |
| Sample time     | <ol> <li>1.5 days if at exist shape and size of<br/>products</li> <li>2.15 days if need new shape and size of<br/>products</li> </ol>                                                              |
| Packing         | Normal safety packing<br>24pcs/36pcs/48pcs etc. per export carton<br>with egg divider                                                                                                              |
| Delivery time   | Within 35 days after order confirmed                                                                                                                                                               |
| Payment terms   | 30% deposit by T/T in advance, the balance after showing the copy of B/L                                                                                                                           |
| Product feature | <ol> <li>High quality and competitve prices</li> <li>Meet FDA, SGS,LFGB etc. test</li> <li>Eco-friendly</li> <li>Widely apply to Wedding, party, home,<br/>bar etc.</li> <li>IS Machine</li> </ol> |