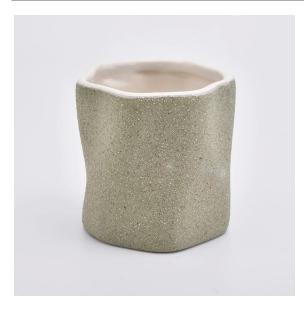

### Green rough finished decorated 12oz ceramic candle jars

#### Unique shape ceramic candle holder with sanding surface finish