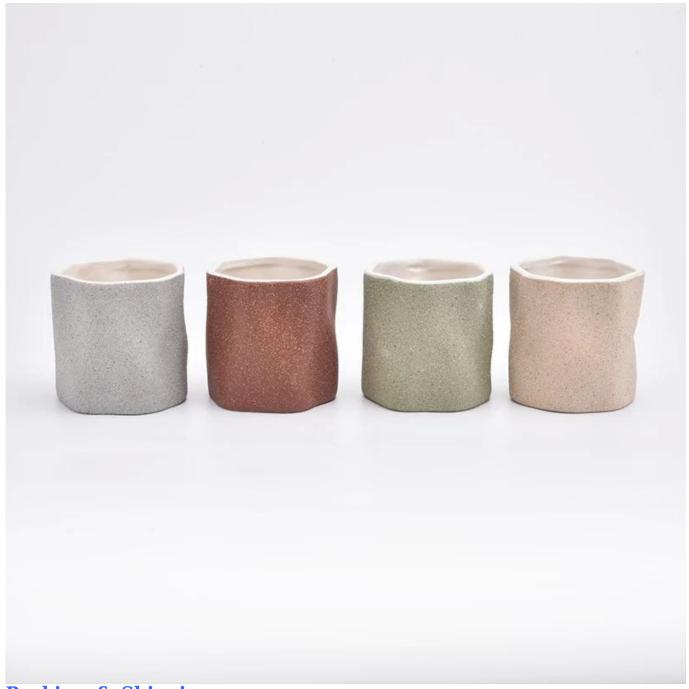

### Green rough finished decorated 12oz ceramic candle jars

#### Flexible size design allows your market to grow rapidly

Item No.:SGYC19082214 Top dia:95mm Bottom dia:95mm Height:98mm Weight:418g Capacity:464ml MOQ:5000pcs

Custom designs and different sizes available