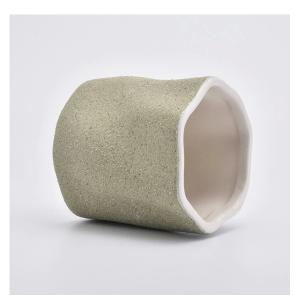

#### Unique shape ceramic candle holder with sanding surface finish

#### Flexible size design allows your market to grow rapidly

Item No.:SGYC19082214 Top dia:95mm Bottom dia:95mm Height:98mm Weight:418g Capacity:464ml MOQ:5000pcs

Custom designs and different sizes available