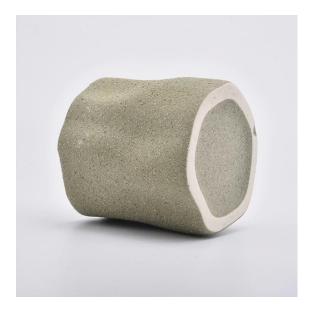

#### Unique shape ceramic candle holder with sanding surface finish

#### Flexible size design allows your market to grow rapidly

Item No.:SGYC19082214 Top dia:95mm Bottom dia:95mm Height:98mm Weight:418g Capacity:464ml MOQ:5000pcs

Custom designs and different sizes available