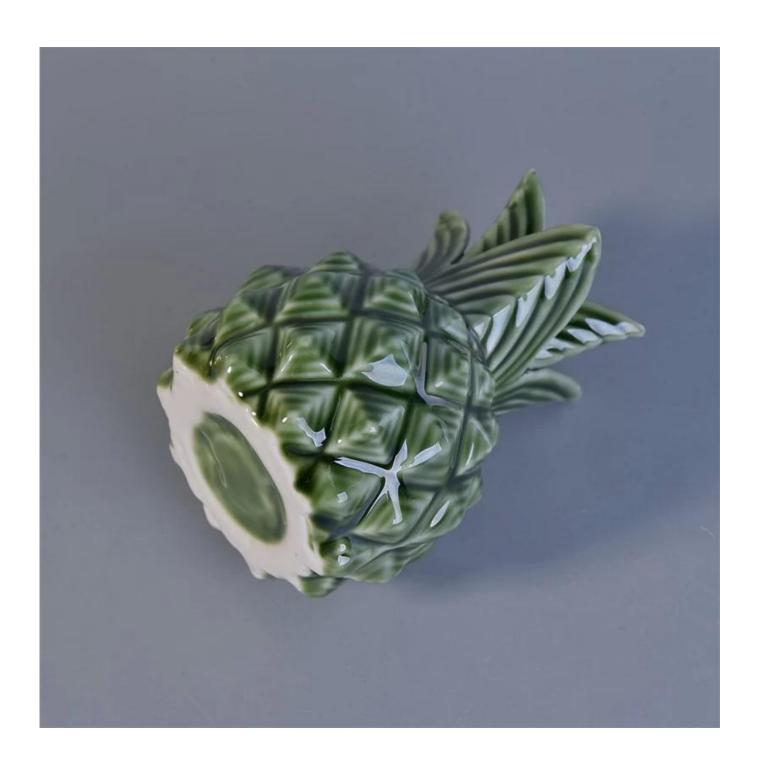

## Green pineapple shaped ceramic diffuser bottles with reed

| Item Name     | Green pineapple shaped ceramic diffuser bottles with reed                                                                             |  |  |  |  |
|---------------|---------------------------------------------------------------------------------------------------------------------------------------|--|--|--|--|
| Item No.      | SGSY17061210                                                                                                                          |  |  |  |  |
| Size          | Top dia: 72mm Max Dia:92mm Height: 122mm Weight: 280g Capacity: 230ml                                                                 |  |  |  |  |
| OEM           | Any Custom Capacity&design are available                                                                                              |  |  |  |  |
| Brand name    | Sunny Glassware                                                                                                                       |  |  |  |  |
| Sample time   | <ol> <li>5 days to exist in the shape and size of the products</li> <li>15 days if you need new shape and size of products</li> </ol> |  |  |  |  |
| Packing       | Security packaging normal 24pcs / 36pcs / 48pcs per carton etc. export with egg divider                                               |  |  |  |  |
| Moq           | 5,000pcs                                                                                                                              |  |  |  |  |
| Delivery time | Within 35 days after order confirmed                                                                                                  |  |  |  |  |
| Payment terms | 30% deposit by T / T in advance, the balance after showing the copy of B / L                                                          |  |  |  |  |