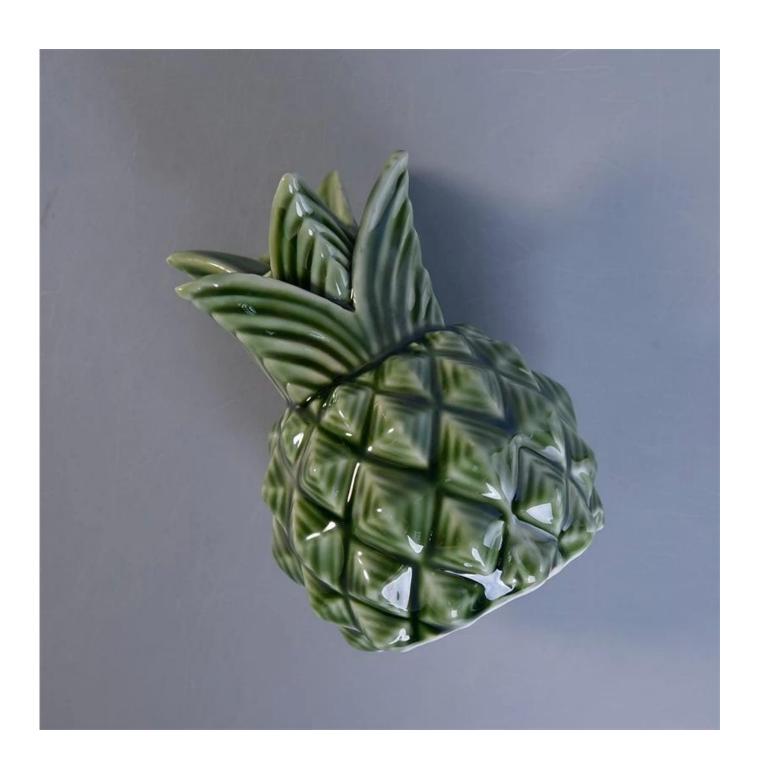

## Green pineapple shaped ceramic diffuser bottles with reed

| Item Name     | Green pineapple shaped ceramic diffuser bottles with reed                                                                             |  |  |  |  |
|---------------|---------------------------------------------------------------------------------------------------------------------------------------|--|--|--|--|
| Item No.      | SGSY17061210                                                                                                                          |  |  |  |  |
| Size          | Top dia: 72mm Max Dia:92mm Height: 122mm Weight: 280g Capacity: 230ml                                                                 |  |  |  |  |
| OEM           | Any Custom Capacity&design are available                                                                                              |  |  |  |  |
| Brand name    | Sunny Glassware                                                                                                                       |  |  |  |  |
| Sample time   | <ol> <li>5 days to exist in the shape and size of the products</li> <li>15 days if you need new shape and size of products</li> </ol> |  |  |  |  |
| Packing       | Security packaging normal 24pcs / 36pcs / 48pcs per carton etc. export with egg divider                                               |  |  |  |  |
| Moq           | 5,000pcs                                                                                                                              |  |  |  |  |
| Delivery time | Within 35 days after order confirmed                                                                                                  |  |  |  |  |
| Payment terms | 30% deposit by T / T in advance, the balance after showing the copy of B / L                                                          |  |  |  |  |