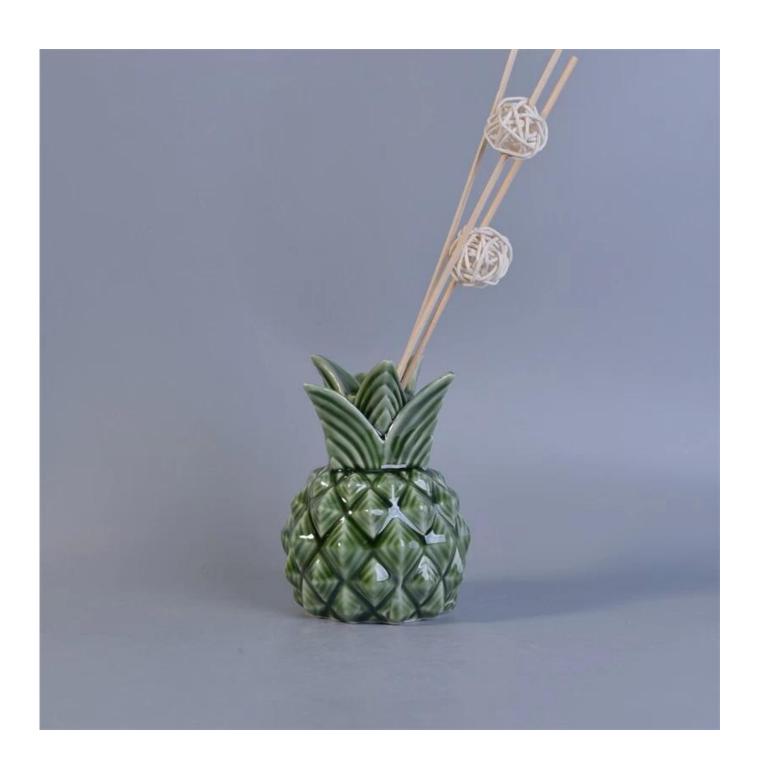

## Green pineapple shaped ceramic diffuser bottles with reed

| Item Name     | Green pineapple shaped ceramic diffuser bottles with reed                                                                             |  |  |  |  |
|---------------|---------------------------------------------------------------------------------------------------------------------------------------|--|--|--|--|
| Item No.      | SGSY17061210                                                                                                                          |  |  |  |  |
| Size          | Top dia: 72mm Max Dia:92mm Height: 122mm Weight: 280g Capacity: 230ml                                                                 |  |  |  |  |
| OEM           | Any Custom Capacity&design are available                                                                                              |  |  |  |  |
| Brand name    | Sunny Glassware                                                                                                                       |  |  |  |  |
| Sample time   | <ol> <li>5 days to exist in the shape and size of the products</li> <li>15 days if you need new shape and size of products</li> </ol> |  |  |  |  |
| Packing       | Security packaging normal 24pcs / 36pcs / 48pcs per carton etc. export with egg divider                                               |  |  |  |  |
| Moq           | 5,000pcs                                                                                                                              |  |  |  |  |
| Delivery time | Within 35 days after order confirmed                                                                                                  |  |  |  |  |
| Payment terms | 30% deposit by T / T in advance, the balance after showing the copy of B / L                                                          |  |  |  |  |