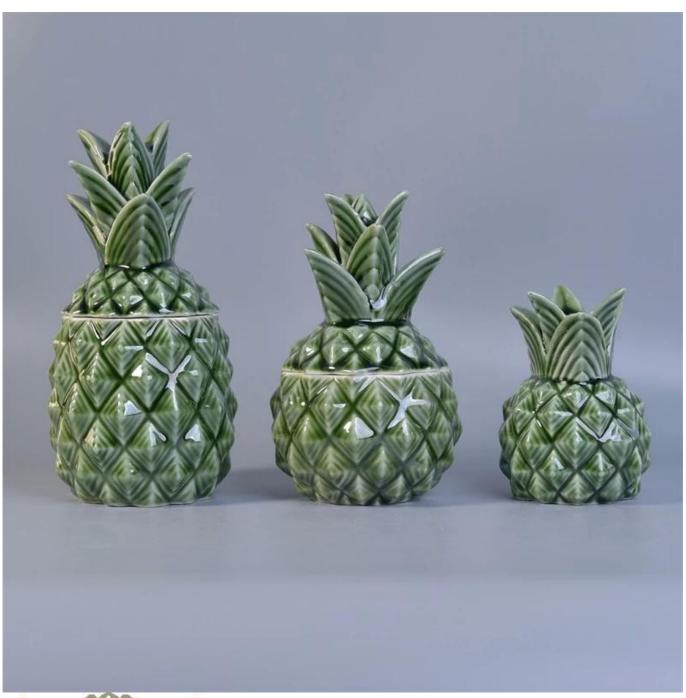

## Green pineapple shaped ceramic diffuser bottles with reed

| Item Name     | Green pineapple shaped ceramic diffuser bottles with reed                                                                             |  |  |  |  |
|---------------|---------------------------------------------------------------------------------------------------------------------------------------|--|--|--|--|
| Item No.      | SGSY17061210                                                                                                                          |  |  |  |  |
| Size          | Top dia: 72mm Max Dia:92mm Height: 122mm Weight: 280g Capacity: 230ml                                                                 |  |  |  |  |
| OEM           | Any Custom Capacity&design are available                                                                                              |  |  |  |  |
| Brand name    | Sunny Glassware                                                                                                                       |  |  |  |  |
| Sample time   | <ol> <li>5 days to exist in the shape and size of the products</li> <li>15 days if you need new shape and size of products</li> </ol> |  |  |  |  |
| Packing       | Security packaging normal 24pcs / 36pcs / 48pcs per carton etc. export with egg divider                                               |  |  |  |  |
| Moq           | 5,000pcs                                                                                                                              |  |  |  |  |
| Delivery time | Within 35 days after order confirmed                                                                                                  |  |  |  |  |
| Payment terms | 30% deposit by T / T in advance, the balance after showing the copy of B / L                                                          |  |  |  |  |