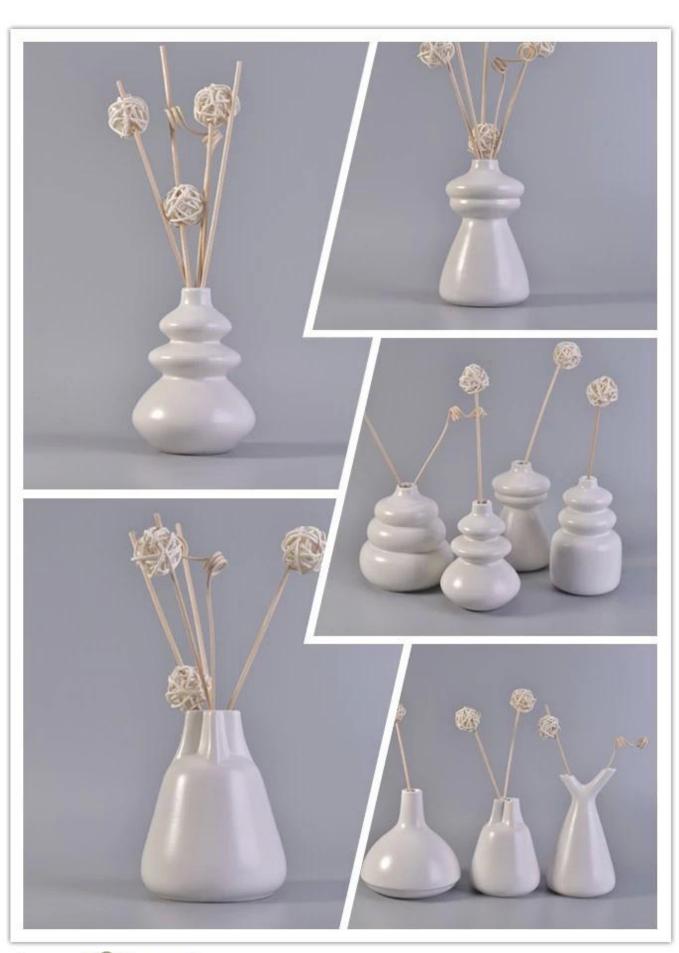

f the products</li> <li>15 days if you need new shape and size of products</li> </ol> |  |  |  |  |
| Packing       | Security packaging normal 24pcs / 36pcs / 48pcs per carton etc. export with egg divider                                               |  |  |  |  |
| Moq           | 5,000pcs                                                                                                                              |  |  |  |  |
| Delivery time | Within 35 days after order confirmed                                                                                                  |  |  |  |  |
| Payment terms | 30% deposit by T / T in advance, the balance after showing the copy of B / L                                                          |  |  |  |  |













Similar Products Link









## **Payment terms**

- 1. 30% deposit by T / T in advance, the balance after showing the copy of B / L
- 2. L/C, Escrow, T/T and Western Union can be acceptable, but different countries different payment terms

## **Professional services**

- 1. Various designs and sizes <u>diffuser bottles</u> for selection.
- 2 Any color painted, cold, electroplating, laser, glazing diffuser bottles model Processing is available
- 3. Special package as shrink film, color gift box, white gift box, etc.
- 4. We are exclusive of employees for quality control
- 5. We have a professional workshop and warehouse for ensure delivery time

## **Product Usage**

- 1. Perfect for wedding decoration, home decoration, party, banquet ect,
- 2. Perfect as a gorgeous centerpiece for an event
- 3. It can decorat