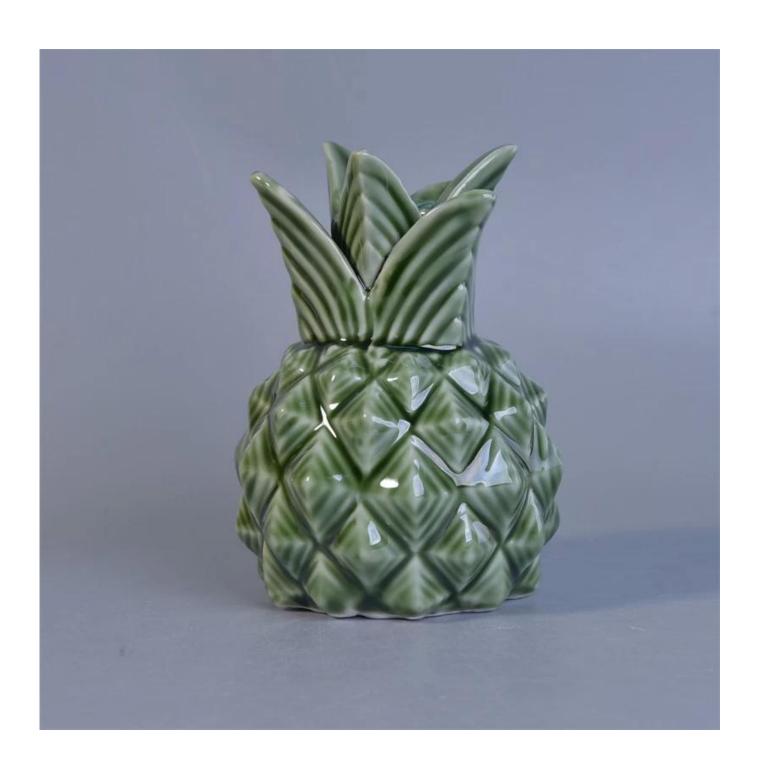

## Green pineapple shaped ceramic diffuser bottles with reed

| Item Name     | Green pineapple shaped ceramic diffuser bottles with reed                                                                             |  |  |  |  |
|---------------|---------------------------------------------------------------------------------------------------------------------------------------|--|--|--|--|
| Item No.      | SGSY17061210                                                                                                                          |  |  |  |  |
| Size          | Top dia: 72mm Max Dia:92mm Height: 122mm Weight: 280g Capacity: 230ml                                                                 |  |  |  |  |
| OEM           | Any Custom Capacity&design are available                                                                                              |  |  |  |  |
| Brand name    | Sunny Glassware                                                                                                                       |  |  |  |  |
| Sample time   | <ol> <li>5 days to exist in the shape and size of the products</li> <li>15 days if you need new shape and size of products</li> </ol> |  |  |  |  |
| Packing       | Security packaging normal 24pcs / 36pcs / 48pcs per carton etc. export with egg divider                                               |  |  |  |  |
| Moq           | 5,000pcs                                                                                                                              |  |  |  |  |
| Delivery time | Within 35 days after order confirmed                                                                                                  |  |  |  |  |
| Payment terms | 30% deposit by T / T in advance, the balance after showing the copy of B / L                                                          |  |  |  |  |