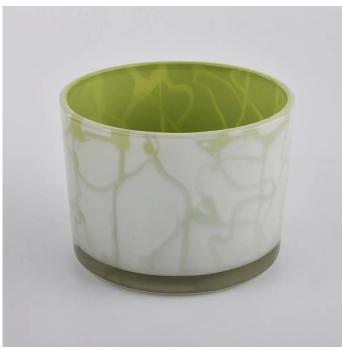

### Green glass candle jars with white frosted outside

Luxury electroplating glass candle jar for home decorations and hotel decorations.400ml Matte White Glass Candle Jars With Laser Engraved

Sunny Glassware not only makes OEM/ODM orders, but also helps many brands start with product concepts.

# Flexible size design can quickly expand your market

Item No.:SGJD20041806

Top dia: 110mm
Bottom dia: 100mm
Height:80mm
Weight: 363g
Capacity: 490ml

We turn your ideas into creative fragrance products and sell them in the local market.