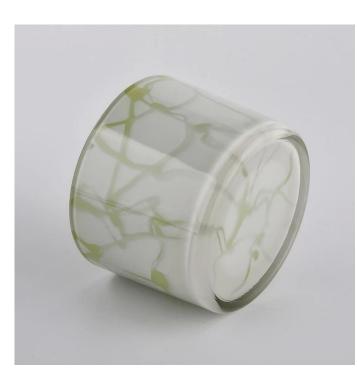

### Green glass candle jars with white frosted outside

Luxury electroplating glass candle jar for home decorations and hotel decorations.400ml Matte White Glass Candle Jars With Laser Engraved

Sunny Glassware not only makes OEM/ODM orders, but also helps many brands start with product concepts.

# Flexible size design can quickly expand your market

Item No.:SGJD20041806

Top dia: 110mm
Bottom dia: 100mm
Height:80mm
Weight: 363g
Capacity: 490ml

We turn your ideas into creative fragrance products and sell them in the local market.