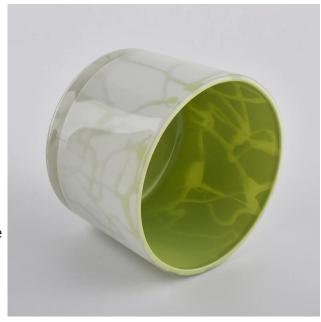

### Green glass candle jars with white frosted outside

Luxury electroplating glass candle jar for home decorations and hotel decorations.400ml Matte White Glass Candle Jars With Laser Engraved

Sunny Glassware not only makes OEM/ODM orders, but also helps many brands start with product concepts.

# Flexible size design can quickly expand your market

Item No.:SGJD20041806

Top dia: 110mm
Bottom dia: 100mm
Height:80mm
Weight: 363g
Capacity: 490ml

We turn your ideas into creative fragrance products and sell them in the local market.