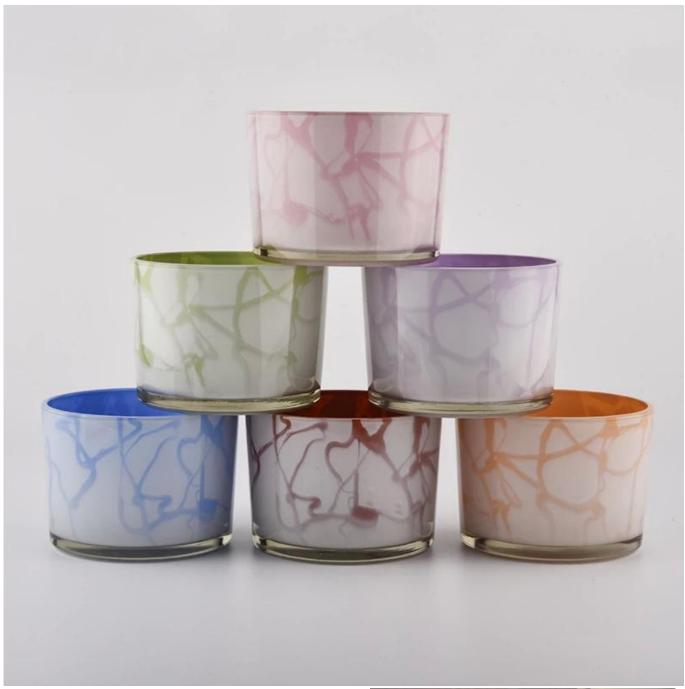

### Green glass candle jars with white frosted outside

Luxury electroplating glass candle jar for home decorations and hotel decorations.400ml Matte White Glass Candle Jars With Laser Engraved

Sunny Glassware not only makes OEM/ODM orders, but also helps many brands start with product concepts.

# Flexible size design can quickly expand your market

Item No.:SGJD20041806

Top dia: 110mm
Bottom dia: 100mm
Height:80mm
Weight: 363g
Capacity: 490ml

We turn your ideas into creative fragrance products and sell them in the local market.

#### For you to choose

- 1. A variety of designs and sizes to choose from.
- 2. Any color painting, cutting, plating, laser model processing tool.
- 3. Special packaging for shrink film, color gift box, white gift box, etc.
- 4. We have quality control commissioners.
- 5. We have professional workshops and warehouses to ensure delivery time.