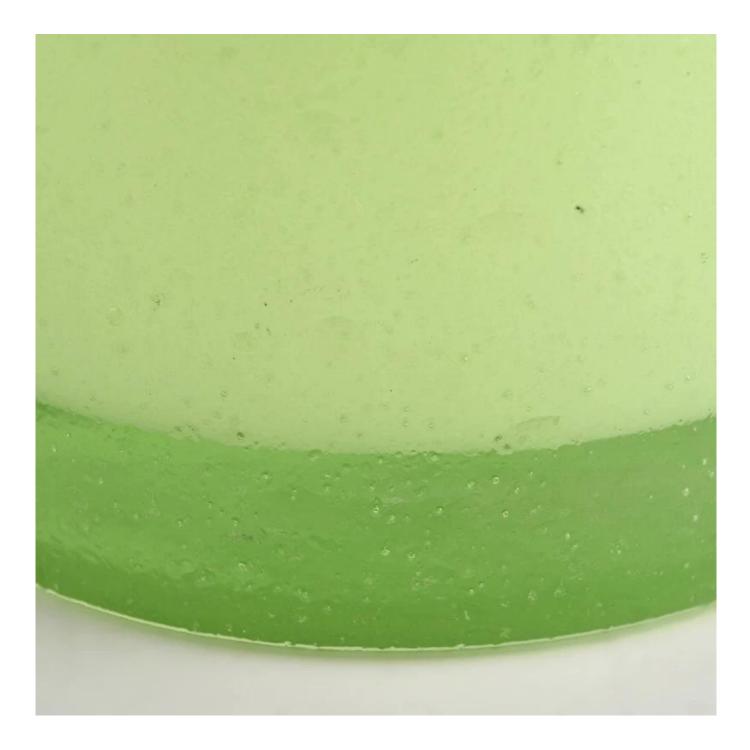

# Green glass candle jar 8 oz size

Sunny Glatwares not only places OEM / ODM orders, but also helps many brands to start with product concepts.

| Specification   | Item No.:SGHL22022307<br>Top dia: 80mm<br>Bottom dia[]74mm<br>Height[]90mm<br>Weight[]295g<br>Capacity:300ml<br>MOQ:3000pcs                                                                           |
|-----------------|-------------------------------------------------------------------------------------------------------------------------------------------------------------------------------------------------------|
| Sampling time   | <ol> <li>5 days if there is glass and size</li> <li>15 days, if you need a new shape and size</li> </ol>                                                                                              |
| Delivery time   | About 35 days after order confirmed                                                                                                                                                                   |
| Payment terms   | 30% deposit by T / T in advance and balance against copy of B / L                                                                                                                                     |
| Shipment        | By sea, by air, by express and the delivery agent acceptable                                                                                                                                          |
| For your choice | <ol> <li>Various designs and sizes for selection</li> <li>Any color painted, electroplating, laser engraving</li> <li>Special package as shrink film, color gift box, white gift box, etc.</li> </ol> |