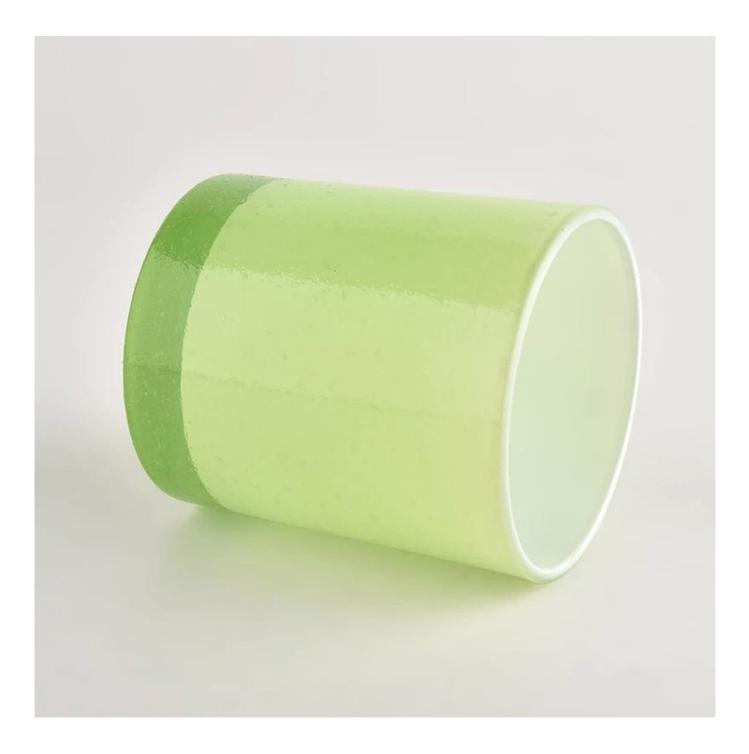

# Green glass candle jar 8 oz size

Sunny Glatwares not only places OEM / ODM orders, but also helps many brands to start with product concepts.

| Specification   | Item No.:SGHL22022307<br>Top dia: 80mm<br>Bottom dia[]74mm<br>Height[]90mm<br>Weight[]295g<br>Capacity:300ml<br>MOQ:3000pcs                                                                           |
|-----------------|-------------------------------------------------------------------------------------------------------------------------------------------------------------------------------------------------------|
| Sampling time   | <ol> <li>5 days if there is glass and size</li> <li>15 days, if you need a new shape and size</li> </ol>                                                                                              |
| Delivery time   | About 35 days after order confirmed                                                                                                                                                                   |
| Payment terms   | 30% deposit by T / T in advance and balance against copy of B / L                                                                                                                                     |
| Shipment        | By sea, by air, by express and the delivery agent acceptable                                                                                                                                          |
| For your choice | <ol> <li>Various designs and sizes for selection</li> <li>Any color painted, electroplating, laser engraving</li> <li>Special package as shrink film, color gift box, white gift box, etc.</li> </ol> |