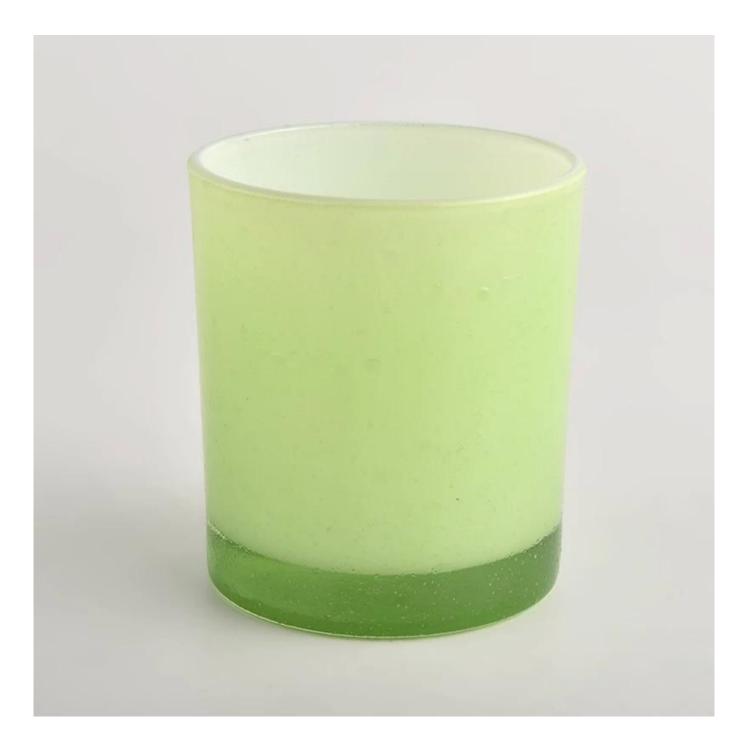

# Green glass candle jar 8 oz size

Sunny Glatwares not only places OEM / ODM orders, but also helps many brands to start with product concepts.

| Specification   | Item No.:SGHL22022307<br>Top dia: 80mm<br>Bottom dia[]74mm<br>Height[]90mm<br>Weight[]295g<br>Capacity:300ml<br>MOQ:3000pcs                                                                           |
|-----------------|-------------------------------------------------------------------------------------------------------------------------------------------------------------------------------------------------------|
| Sampling time   | <ol> <li>5 days if there is glass and size</li> <li>15 days, if you need a new shape and size</li> </ol>                                                                                              |
| Delivery time   | About 35 days after order confirmed                                                                                                                                                                   |
| Payment terms   | 30% deposit by T / T in advance and balance against copy of B / L                                                                                                                                     |
| Shipment        | By sea, by air, by express and the delivery agent acceptable                                                                                                                                          |
| For your choice | <ol> <li>Various designs and sizes for selection</li> <li>Any color painted, electroplating, laser engraving</li> <li>Special package as shrink film, color gift box, white gift box, etc.</li> </ol> |