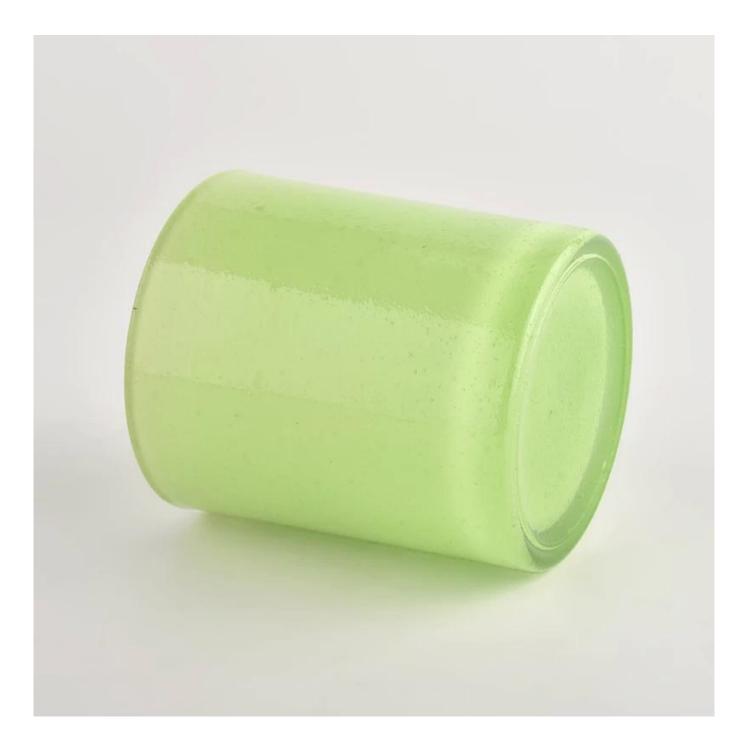

# Green glass candle jar 8 oz size

Sunny Glatwares not only places OEM / ODM orders, but also helps many brands to start with product concepts.

| Specification   | Item No.:SGHL22022307<br>Top dia: 80mm<br>Bottom dia[]74mm<br>Height[]90mm<br>Weight[]295g<br>Capacity:300ml<br>MOQ:3000pcs                                                                           |
|-----------------|-------------------------------------------------------------------------------------------------------------------------------------------------------------------------------------------------------|
| Sampling time   | <ol> <li>5 days if there is glass and size</li> <li>15 days, if you need a new shape and size</li> </ol>                                                                                              |
| Delivery time   | About 35 days after order confirmed                                                                                                                                                                   |
| Payment terms   | 30% deposit by T / T in advance and balance against copy of B / L                                                                                                                                     |
| Shipment        | By sea, by air, by express and the delivery agent acceptable                                                                                                                                          |
| For your choice | <ol> <li>Various designs and sizes for selection</li> <li>Any color painted, electroplating, laser engraving</li> <li>Special package as shrink film, color gift box, white gift box, etc.</li> </ol> |