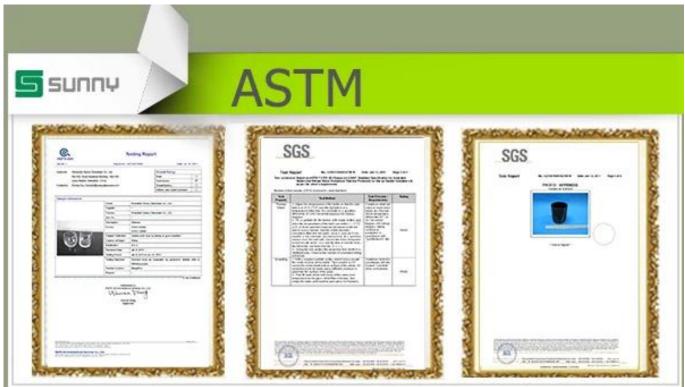

| 5 Prod           | duct Details £very day is sunny day                                        |
|------------------|----------------------------------------------------------------------------|
| Item No.         | SG14122003                                                                 |
| Material         | Hight white glass                                                          |
| Process          | Mouth Blowing                                                              |
| Samples time     | 1. 5 days if at exist shaped and size of glass                             |
|                  | 2. 15 days if need new shape or size of glass                              |
| Packing          | Normal packing,6 pcs into inner box, 72 pcs per carton                     |
| Product Capacity | 500,000~1,000,000 pcs per month                                            |
| Delivery time    | Within 35 days after the sample and order confirmed                        |
| Payment terms    | 30% deposit by T/T in advance and the balance against the copy of B/L      |
| Shipment         | By sea, by air, by Express and your shipping agent is acceptable           |
| Product Features | 1. Mouth blowing glass candle cup with high quality                        |
|                  | 2. Suitable for used in hotel, home, etc.                                  |
|                  | 3. It is eco-friendly                                                      |
|                  | 4. Meet FDA test & CA 65 test                                              |
|                  | 1. Different designs and sizes for choice                                  |
|                  | 2 .Any color painted, frost, electroplate, pattern laser carver processing |
| For your choices | 3. Special package like shrink wrap, color gift box, white gift box etc.   |
|                  | 4. We have exclusive workers for quality control                           |
|                  | 5. We have professional workshop and warehouse to ensure the delivery time |