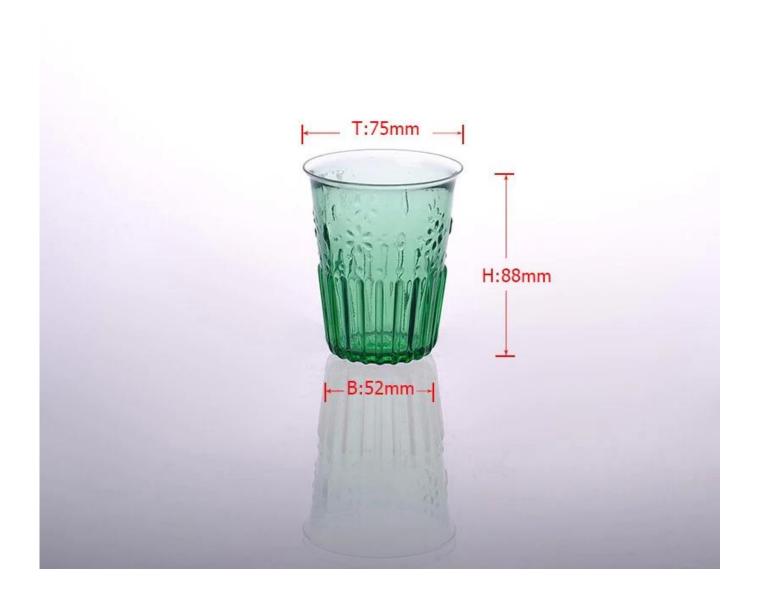

| 5 Prod           | duct Details £very day is sunny day                                        |
|------------------|----------------------------------------------------------------------------|
| Item No.         | SG14122003                                                                 |
| Material         | Hight white glass                                                          |
| Process          | Mouth Blowing                                                              |
| Samples time     | 1. 5 days if at exist shaped and size of glass                             |
|                  | 2. 15 days if need new shape or size of glass                              |
| Packing          | Normal packing,6 pcs into inner box, 72 pcs per carton                     |
| Product Capacity | 500,000~1,000,000 pcs per month                                            |
| Delivery time    | Within 35 days after the sample and order confirmed                        |
| Payment terms    | 30% deposit by T/T in advance and the balance against the copy of B/L      |
| Shipment         | By sea, by air, by Express and your shipping agent is acceptable           |
| Product Features | 1. Mouth blowing glass candle cup with high quality                        |
|                  | 2. Suitable for used in hotel, home, etc.                                  |
|                  | 3. It is eco-friendly                                                      |
|                  | 4. Meet FDA test & CA 65 test                                              |
|                  | 1. Different designs and sizes for choice                                  |
|                  | 2 .Any color painted, frost, electroplate, pattern laser carver processing |
| For your choices | 3. Special package like shrink wrap, color gift box, white gift box etc.   |
|                  | 4. We have exclusive workers for quality control                           |
|                  | 5. We have professional workshop and warehouse to ensure the delivery time |