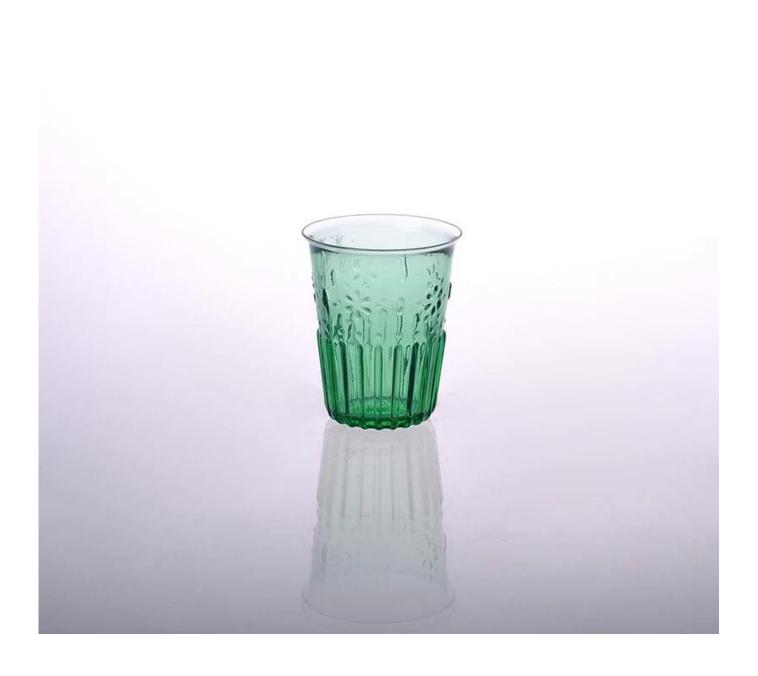

| 2. Suitable for used in hotel, home, etc.                                  |
|                  | 3. It is eco-friendly                                                      |
|                  | 4. Meet FDA test & CA 65 test                                              |
|                  | 1. Different designs and sizes for choice                                  |
|                  | 2 .Any color painted, frost, electroplate, pattern laser carver processing |
| For your choices | 3. Special package like shrink wrap, color gift box, white gift box etc.   |
|                  | 4. We have exclusive workers for quality control                           |
|                  | 5. We have professional workshop and warehouse to ensure the delivery time |



Every day is sunny day









## Similar Products Link

Every day is sunny day







## Our Company & Sample Room Every day is surray day











## Method of application:

- 1. Using it under guide of the adult
- 2. Washing it with clean or boiling water before usage
- 3. No touching the rim of glass cup, try to take the bottom or the handle of it

## **Cautions:**

- 1. Beer, red wine, white wine, beverage or hot water not be too full
- 2. To avoid to hurt your children's hand , please put it in the place where they can't reach

- 3. Avoid dropping ,Collision and strong impact
- 4. Not available for microwave oven
- 5. To prevent it from cracking, do not put it over open fire directly

For more <u>candle holder</u> or any glassware,

please visit our website: <a href="http://www.okcandle.com/">http://www.