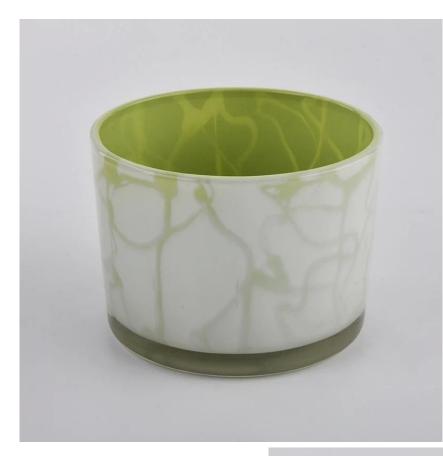

## Green color glass candle jars with new decoration in 2020

Luxury electroplating glass candle jar for home decorations and hotel decorations.400ml Matte White Glass Candle Jars With Laser Engraved

Sunny Glassware not only makes OEM/ODM orders, but also helps many brands start with product concepts.

#### **Product Features**

 Home decoration glass perfume bottle of high quality.
Suitable for use in hotel, wedding, etc.
Meet the ASTM test product

3. Meet the ASTM test product features.

#### For you to choose

1. A variety of designs and sizes to choose from.

2. Any color painting,

cutting, plating, laser model processing tool.

 Special packaging for shrink film, color gift box, white gift box, etc.
We have quality control commissioners.