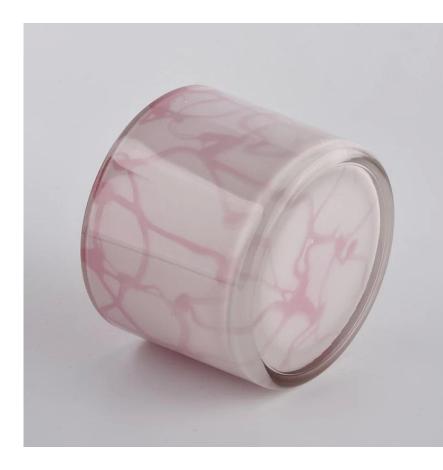

## Green color glass candle jars with new decoration in 2020

Luxury electroplating glass candle jar for home decorations and hotel decorations.400ml Matte White Glass Candle Jars With Laser Engraved

Sunny Glassware not only makes OEM/ODM orders, but also helps many brands start with product concepts.

#### **Product Features**

 Home decoration glass perfume bottle of high quality.
Suitable for use in hotel, wedding, etc.
Meet the ASTM test product

3. Meet the ASTM test product features.

#### For you to choose

1. A variety of designs and sizes to choose from.

2. Any color painting,

cutting, plating, laser model processing tool.

 Special packaging for shrink film, color gift box, white gift box, etc.
We have quality control commissioners.