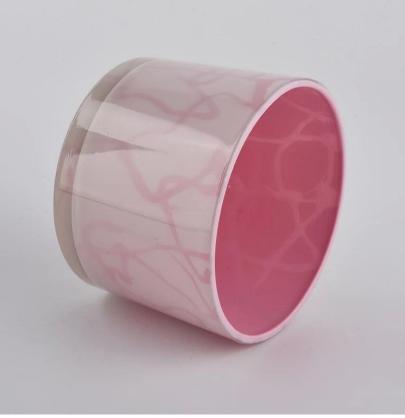

## Green color glass candle jars with new decoration in 2020

Luxury electroplating glass candle jar for home decorations and hotel decorations.400ml Matte White Glass Candle Jars With Laser Engraved

Sunny Glassware not only makes OEM/ODM orders, but also helps many brands start with product concepts.

#### **Product Features**

 Home decoration glass perfume bottle of high quality.
Suitable for use in hotel, wedding, etc.
Meet the ASTM test product

3. Meet the ASTM test product features.

#### For you to choose

1. A variety of designs and sizes to choose from.

2. Any color painting,

cutting, plating, laser model processing tool.

 Special packaging for shrink film, color gift box, white gift box, etc.
We have quality control commissioners.