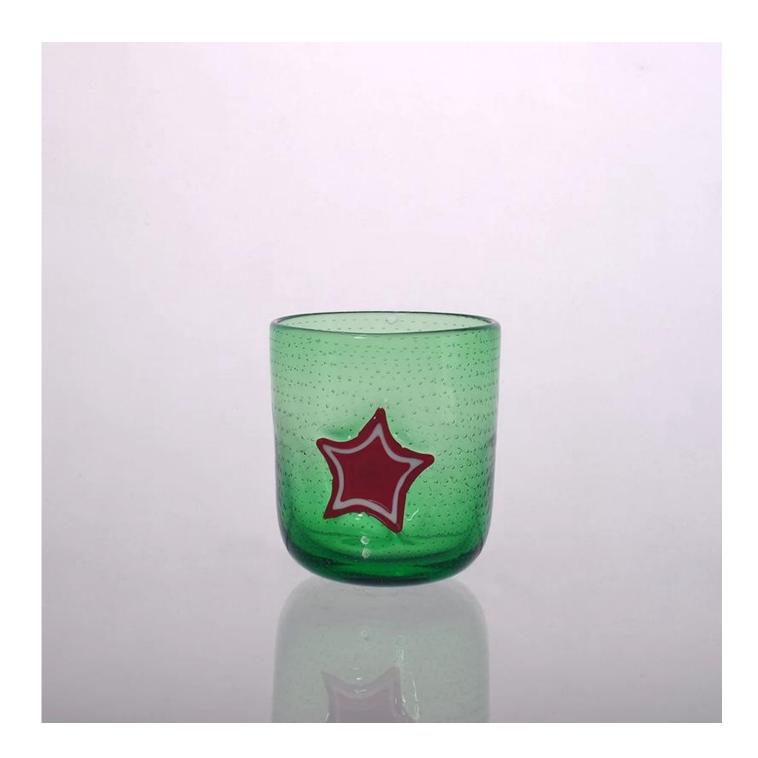

## Green color glass candle holder with star

| Product Details  |                                                                            |  |
|------------------|----------------------------------------------------------------------------|--|
| Item No.         | SGLYP15040904                                                              |  |
| Material         | High white glass                                                           |  |
| Process          | Mouth blown                                                                |  |
| Samples time     | 1. 5 days if at exist shaped and size of glass                             |  |
|                  | 2. 15 days if need new shape or size of glass                              |  |
| Packing          | Normal packing,4 pcs into inner box, 48 pcs per carton                     |  |
| Product Capacity | 500,000~1,000,000 pcs per month                                            |  |
| Delivery time    | Within 35 days after the sample and order confirmed                        |  |
| Payment terms    | 30% deposit by T/T in advance and the balance against the copy of B/L      |  |
| Shipment         | By sea, by air, by Express and your shipping agent is acceptable           |  |
|                  | 1. Machine press glass candle holder with high quality                     |  |
| Product Features | 2. Suitable for used in hotel, home, etc.                                  |  |
|                  | 3. It is eco-friendly                                                      |  |
|                  | 4. Meet ASTM test                                                          |  |
|                  | 1. Different designs and sizes for choice                                  |  |
|                  | 2 .Any color painted, frost, electroplate, pattern laser carver processing |  |
| For your choices | 3. Special package like shrink wrap, color gift box, white gift box etc.   |  |
|                  | 4. We have exclusive workers for quality control                           |  |
|                  | 5. We have professional workshop and warehouse to ensure the delivery time |  |