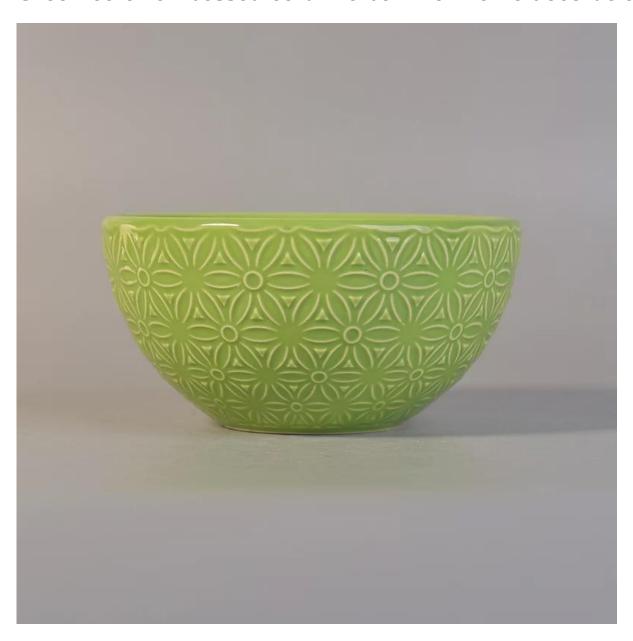

# Green color embossed ceramic bowl for home decoration

### **Product Details**

| Item No.    | SGBL17052403                                                                  |
|-------------|-------------------------------------------------------------------------------|
| Sizes       | Top dia: 141mm  Bottom dia: 61mm  Height: 70mm  Weight: 327g  Capacity: 556ml |
| Material    | Ceramic                                                                       |
| Accessories | cap, ceramic/metal/wood lid, wax, wick, shear etc                             |
| Finish      | color coating, mercury, laser, frosted, plating, glazed etc.                  |