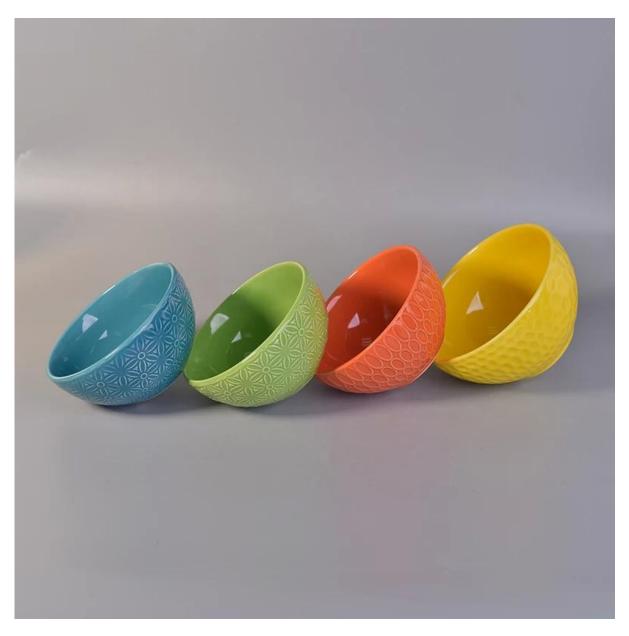

# Green color embossed ceramic bowl for home decoration

### **Product Details**

| Item No.    | SGBL17052403                                                                  |
|-------------|-------------------------------------------------------------------------------|
| Sizes       | Top dia: 141mm  Bottom dia: 61mm  Height: 70mm  Weight: 327g  Capacity: 556ml |
| Material    | Ceramic                                                                       |
| Accessories | cap, ceramic/metal/wood lid, wax, wick, shear etc                             |
| Finish      | color coating, mercury, laser, frosted, plating, glazed etc.                  |