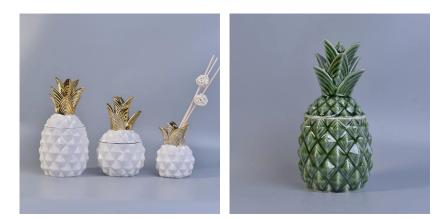

# White color wholesale ceramic glaze

Product Details

| Item No.                 | Item No.:SGTX17060909B                                                                               |
|--------------------------|------------------------------------------------------------------------------------------------------|
|                          | Top dia: 83*86mm                                                                                     |
|                          | Bottom dia: 93*97mm                                                                                  |
|                          | Height: 85mm                                                                                         |
|                          | Weight: 342g                                                                                         |
|                          | Capacity: 395ml                                                                                      |
|                          | Material: Ceramic                                                                                    |
|                          | MOQ: 5000 pcs                                                                                        |
|                          | Sample time: 7 days                                                                                  |
| Material                 | Ceramic /glazed ceramic paint wholesale                                                              |
| Docoration & accessaries | *decal, color coating, mercury, laser, frosted, plating, glazed etc.                                 |
|                          | *cap, ceramic/metal/wood lid, wax, wick, shear etc                                                   |
|                          | 1. 24/36/48/72 pcs per standard export packing carton                                                |
|                          | 2. Color/white/brown box packing                                                                     |
| Packing                  | 3. Luxury gift box packing                                                                           |
|                          | 4. Shrinking packing                                                                                 |
|                          | 5. Individual/set box packing                                                                        |
|                          | 6. Customized packing                                                                                |
|                          |                                                                                                      |
| More about ceramics      | Different material of ceramic have different tolerance, normally,                                    |
|                          | Ceramics dimensions tolerance:                                                                       |
|                          | *wall thickness and size: 3mm error                                                                  |
|                          | *weight :error of 20%                                                                                |
| Our service              | * Reply you within 24 hours                                                                          |
|                          | * Ranges of products for your selections                                                             |
|                          | * Completely production system                                                                       |
|                          | * Skilled factory workers                                                                            |
|                          | * Both machine line and handmade line for your service                                               |
|                          | * Experienced QC team inspect the products comprehensively and strictly according<br>to AQL standard |
|                          | * Creative designer innovate newly products over 15 styles monthly                                   |
|                          | * Professional Logistic department supply to door service                                            |
|                          |                                                                                                      |

## SGSY17061201

## SGSY17061203

SGSY17061208

SGSY17061212

Sunny Glassware is a leading candle holders supplier in China since 1992, our glass/ceramic/concrete candle jars etc. and matched accessorries.