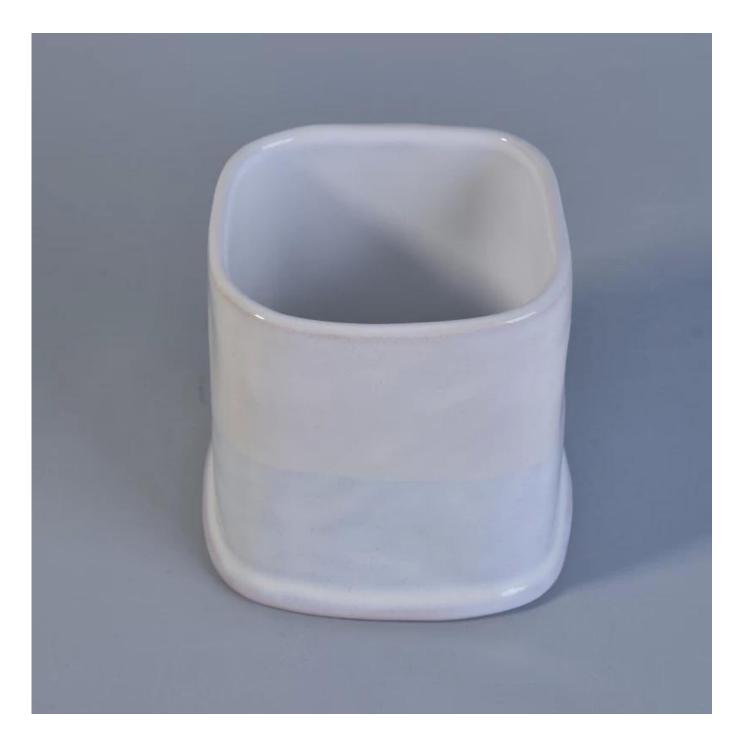

# White color wholesale ceramic glaze

Product Details

| Item No.                 | Item No.:SGTX17060909B                                                                               |
|--------------------------|------------------------------------------------------------------------------------------------------|
|                          | Top dia: 83*86mm                                                                                     |
|                          | Bottom dia: 93*97mm                                                                                  |
|                          | Height: 85mm                                                                                         |
|                          | Weight: 342g                                                                                         |
|                          | Capacity: 395ml                                                                                      |
|                          | Material: Ceramic                                                                                    |
|                          | MOQ: 5000 pcs                                                                                        |
|                          | Sample time: 7 days                                                                                  |
| Material                 | Ceramic /glazed ceramic paint wholesale                                                              |
| Docoration & accessaries | *decal, color coating, mercury, laser, frosted, plating, glazed etc.                                 |
|                          | *cap, ceramic/metal/wood lid, wax, wick, shear etc                                                   |
|                          | 1. 24/36/48/72 pcs per standard export packing carton                                                |
|                          | 2. Color/white/brown box packing                                                                     |
| Packing                  | 3. Luxury gift box packing                                                                           |
|                          | 4. Shrinking packing                                                                                 |
|                          | 5. Individual/set box packing                                                                        |
|                          | 6. Customized packing                                                                                |
|                          |                                                                                                      |
| More about ceramics      | Different material of ceramic have different tolerance, normally,                                    |
|                          | Ceramics dimensions tolerance:                                                                       |
|                          | *wall thickness and size: 3mm error                                                                  |
|                          | *weight :error of 20%                                                                                |
| Our service              | * Reply you within 24 hours                                                                          |
|                          | * Ranges of products for your selections                                                             |
|                          | * Completely production system                                                                       |
|                          | * Skilled factory workers                                                                            |
|                          | * Both machine line and handmade line for your service                                               |
|                          | * Experienced QC team inspect the products comprehensively and strictly according<br>to AQL standard |
|                          | * Creative designer innovate newly products over 15 styles monthly                                   |
|                          | * Professional Logistic department supply to door service                                            |
|                          |                                                                                                      |