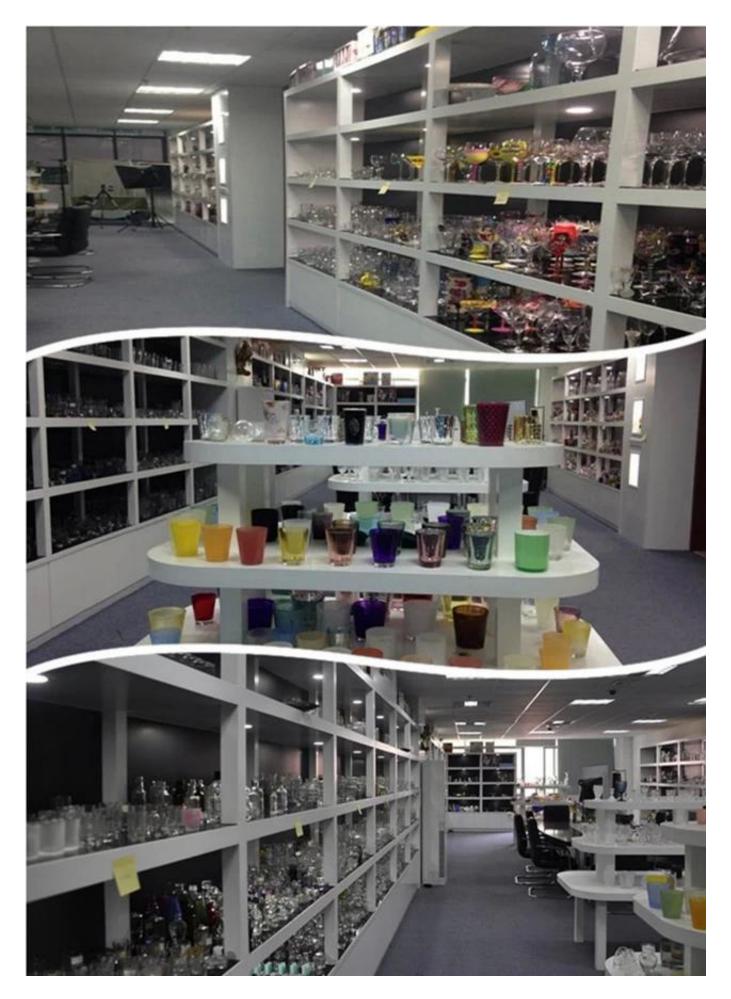

all issues during the product producing, safe and trust;

- 3. Quick and urgent order: Capability: about 0.5-1 million/ month;
- 4. Decoration: package decoration,gift box;
- 5.Strength:laser painting, decal printing, frost.

#### Sunny's Advantages:

- 1. Main products: glass cups, glass tea pot, wine cup, glass candle holder, bowl, dish, etc;
- 2. Process like decal printing(logo printing), spraying colors, frosting;
- 3.Crafts: man made, Machine pressed, machine blown, hand made;
- 4.Strength:spray color,laser painting, decal printing, frost.
- 5.Capability: about 0.5-1 million/ month;
- 6.Decoration: Package decoration, gift box;
- 7.pass FDA,lead&cadmium safe;

8.7-14 days sample lead time ;9.Within 35 days production lead time.

### Our Facotry:



**Production:** 



Our Showroom:



Certificate:



Home page