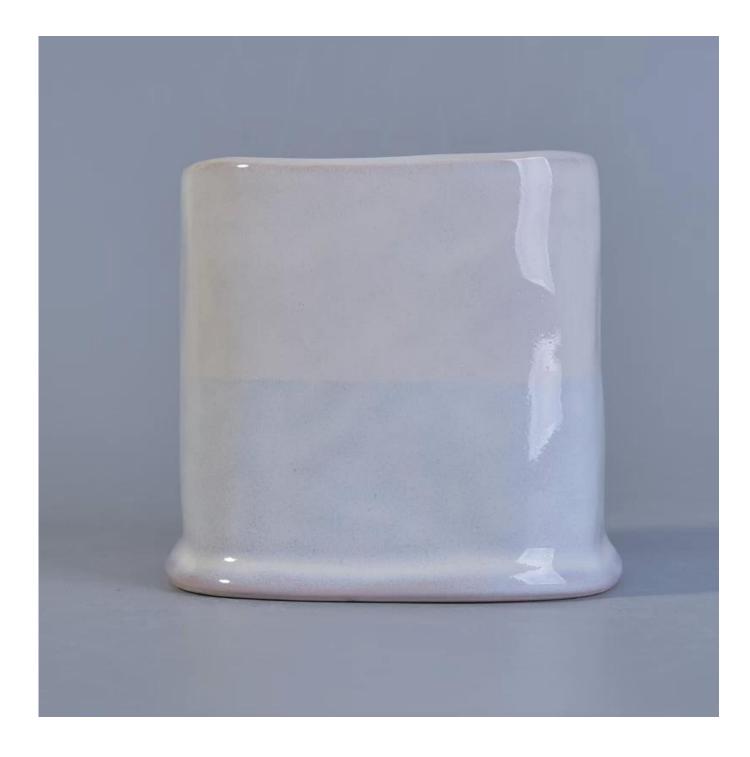

# White color wholesale ceramic glaze

Product Details

| Item No.                 | Item No.:SGTX17060909B                                                                               |
|--------------------------|------------------------------------------------------------------------------------------------------|
|                          | Top dia: 83*86mm                                                                                     |
|                          | Bottom dia: 93*97mm                                                                                  |
|                          | Height: 85mm                                                                                         |
|                          | Weight: 342g                                                                                         |
|                          | Capacity: 395ml                                                                                      |
|                          | Material: Ceramic                                                                                    |
|                          | MOQ: 5000 pcs                                                                                        |
|                          | Sample time: 7 days                                                                                  |
| Material                 | Ceramic /glazed ceramic paint wholesale                                                              |
| Docoration & accessaries | *decal, color coating, mercury, laser, frosted, plating, glazed etc.                                 |
|                          | *cap, ceramic/metal/wood lid, wax, wick, shear etc                                                   |
|                          | 1. 24/36/48/72 pcs per standard export packing carton                                                |
|                          | 2. Color/white/brown box packing                                                                     |
| Packing                  | 3. Luxury gift box packing                                                                           |
|                          | 4. Shrinking packing                                                                                 |
|                          | 5. Individual/set box packing                                                                        |
|                          | 6. Customized packing                                                                                |
|                          |                                                                                                      |
| More about ceramics      | Different material of ceramic have different tolerance, normally,                                    |
|                          | Ceramics dimensions tolerance:                                                                       |
|                          | *wall thickness and size: 3mm error                                                                  |
|                          | *weight :error of 20%                                                                                |
| Our service              | * Reply you within 24 hours                                                                          |
|                          | * Ranges of products for your selections                                                             |
|                          | * Completely production system                                                                       |
|                          | * Skilled factory workers                                                                            |
|                          | * Both machine line and handmade line for your service                                               |
|                          | * Experienced QC team inspect the products comprehensively and strictly according<br>to AQL standard |
|                          | * Creative designer innovate newly products over 15 styles monthly                                   |
|                          | * Professional Logistic department supply to door service                                            |
|                          |                                                                                                      |