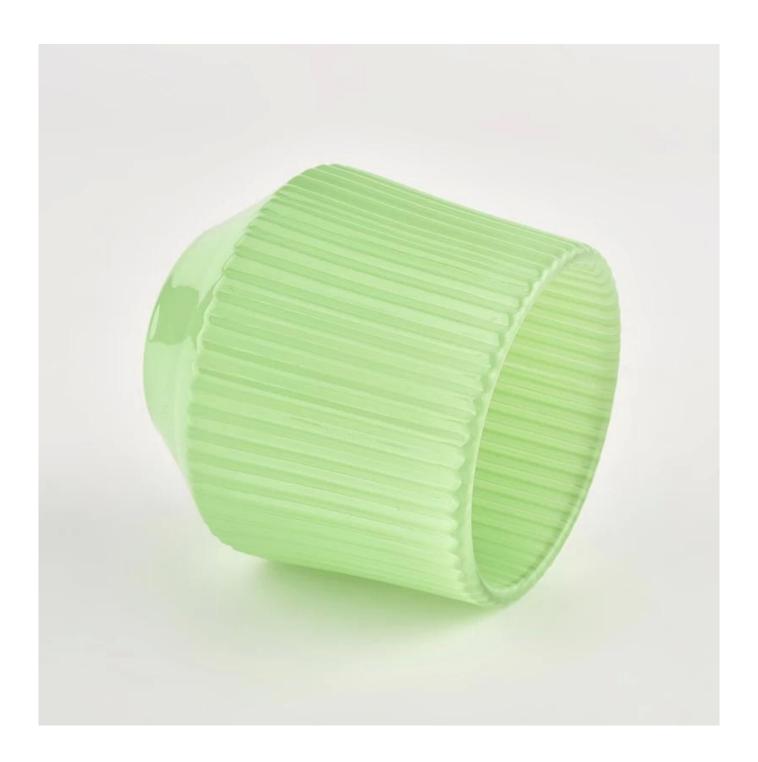

## Green vertical design glass jar 300ml luxury frag rance scented candle holder

Sunny Glasswares not only places  $\operatorname{OEM}$  /  $\operatorname{ODM}$  orders, but also helps many brands to start with product concepts.

| Measure           | Item:SGCX21122519 Top dia:89mm Bottom dia: 66.5mm Height: 90mm Weight: 272g Capacity: 337ml |
|-------------------|---------------------------------------------------------------------------------------------|
| Packing           | Normal packing,Individual gift box, PVC box, window box, color box, white box, etc          |
| Delivery time     | Within 35 days after the sample and order confirmed                                         |
| Payment term      | 30% deposit by T/T in advance and the balance against the copy of B/L                       |
| Shipment          | By sea,by air,by Express and your shipping agent is acceptable                              |
| Usage<br>Occasion | Home decor,Wedding Decoration,Wedding Favors,Decoration enhancement                         |