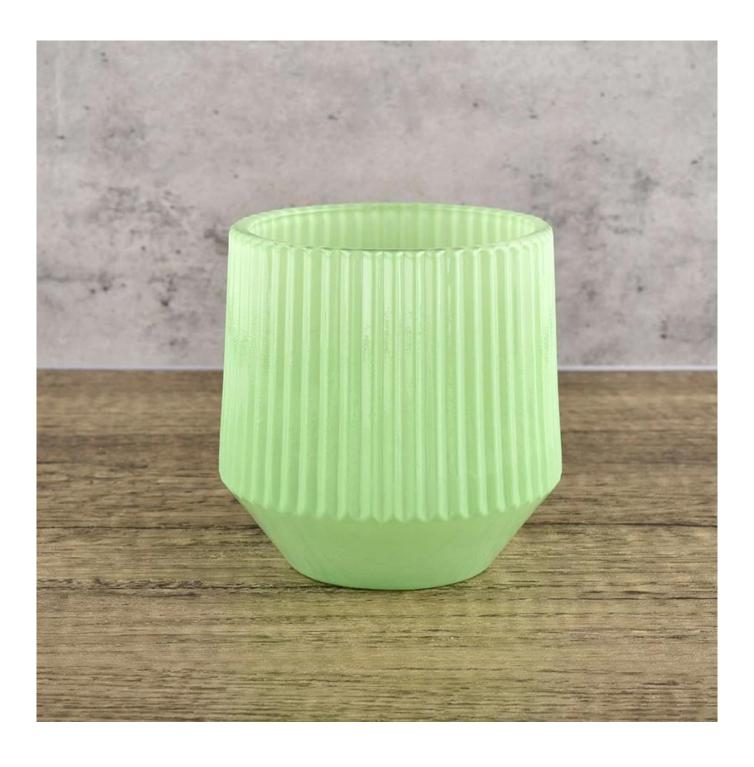

## Green vertical design glass jar 300ml luxury frag rance scented candle holder

Sunny Glasswares not only places  $\operatorname{OEM}$  /  $\operatorname{ODM}$  orders, but also helps many brands to start with product concepts.

| Measure           | Item:SGCX21122519 Top dia:89mm Bottom dia: 66.5mm Height: 90mm Weight: 272g Capacity: 337ml |
|-------------------|---------------------------------------------------------------------------------------------|
| Packing           | Normal packing,Individual gift box, PVC box, window box, color box, white box, etc          |
| Delivery time     | Within 35 days after the sample and order confirmed                                         |
| Payment term      | 30% deposit by T/T in advance and the balance against the copy of B/L                       |
| Shipment          | By sea,by air,by Express and your shipping agent is acceptable                              |
| Usage<br>Occasion | Home decor,Wedding Decoration,Wedding Favors,Decoration enhancement                         |