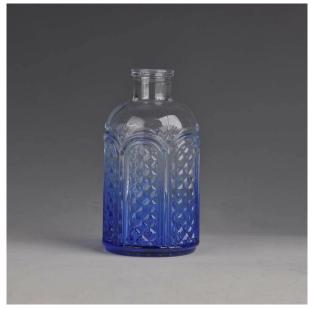

|
|                  | 3.Competitive price and quality.                                               |
|                  | 4. Soonest shipment.                                                           |
| For your choose  | 1. Any logo printing on the glass body.                                        |
|                  | 2.Any color painted, frost, electroplate ,pattern laser carver for the finish. |
|                  | 3. Special package like shrink wrap, color gift box, white gift box etc.       |
|                  | 4. Open new mould for the glass, wood, plastic or metal as you like.           |
|                  | 5. Different size and shapes meet your needs.                                  |

## Product Photo:



## Company Show:



Factory Show:



Related Product□





## For more **glass essential oil bottle** or any **glassware**

please visit our website: <a href="http://www.okcandle.com">http://www.okcandle.com</a>

Or here may help you know more about us **FAQ**