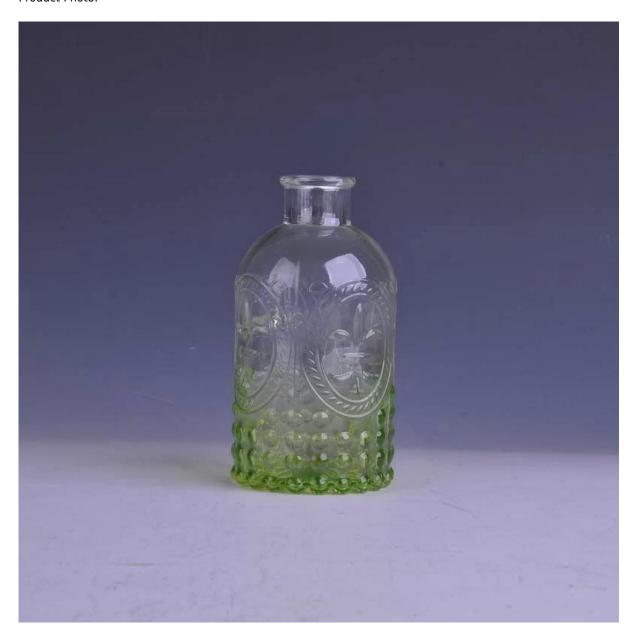

Q/C for quality control.                                       |
|                  | 3.Competitive price and quality.                                               |
|                  | 4. Soonest shipment.                                                           |
| For your choose  | 1. Any logo printing on the glass body.                                        |
|                  | 2.Any color painted, frost, electroplate ,pattern laser carver for the finish. |
|                  | 3. Special package like shrink wrap, color gift box, white gift box etc.       |
|                  | 4. Open new mould for the glass, wood, plastic or metal as you like.           |
|                  | 5. Different size and shapes meet your needs.                                  |

## Product Photo:



## Company Show:



Factory Show:



Related Product□





## For more **glass essential oil bottle** or any **glassware**

please visit our website: <a href="http://www.okcandle.com">http://www.okcandle.com</a>

Or here may help you know more about us **FAQ**