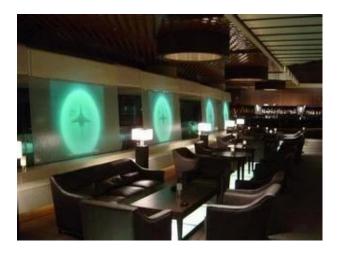

### Life scene

- . Decorate a romantic dinner in a cafe or bar
- . Perfect for families, hotels or gardens
- . Special lover's gift
- . Any decorative occasion