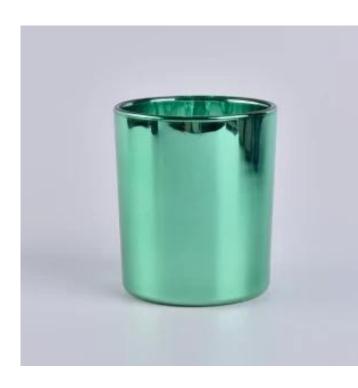

#### Flexible size design can quickly expand your market

Item NO: SGJBS18032713 Top dia: 88mm Bottom dia: 80mm Height: 100mm Weight: 342g Capacity: 400ml

We turn your ideas into creative fragrance products and sell them in the local market.

### **Product Features**

 Home decoration glass candle jar of high quality.
Suitable for use in hotel, wedding, etc.

3. Meet the ASTM test product features.