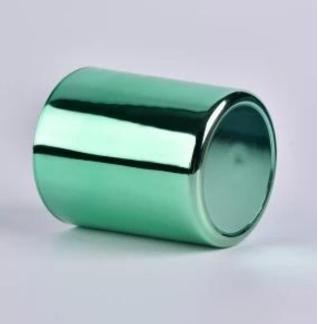

#### Flexible size design can quickly expand your market

Item NO: SGJBS18032713 Top dia: 88mm Bottom dia: 80mm Height: 100mm Weight: 342g Capacity: 400ml

We turn your ideas into creative fragrance products and sell them in the local market.

### **Product Features**

 Home decoration glass candle jar of high quality.
Suitable for use in hotel, wedding, etc.

3. Meet the ASTM test product features.