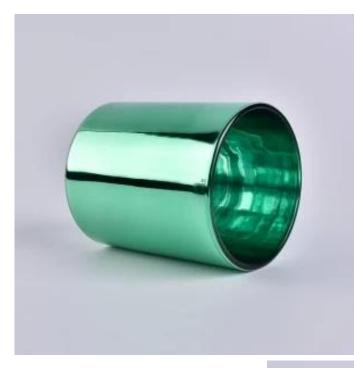

#### Flexible size design can quickly expand your market

Item NO: SGJBS18032713 Top dia: 88mm Bottom dia: 80mm Height: 100mm Weight: 342g Capacity: 400ml

We turn your ideas into creative fragrance products and sell them in the local market.

### **Product Features**

 Home decoration glass candle jar of high quality.
Suitable for use in hotel, wedding, etc.

3. Meet the ASTM test product features.