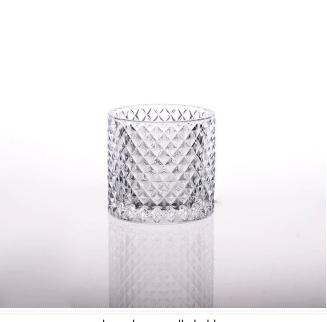

Large glass candle holder

clear glass candle holder

Company show:

Our factory:

Method of application:

- 1. Using it under guide of the adult.
- 2. Washing it with clean or boiling water before usage.
- 3. No touching the rim of glass cup,try to take the bottom or the handle of it.