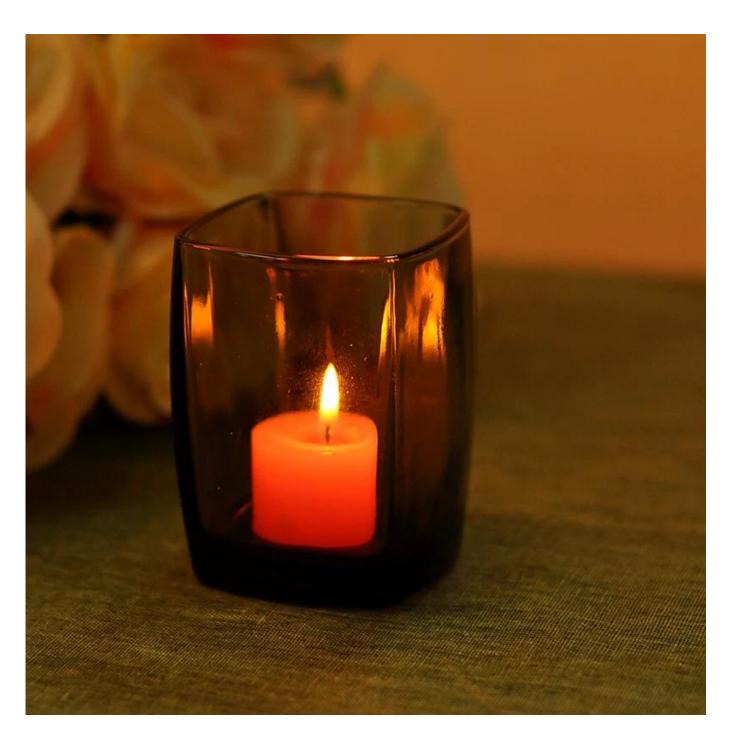

Large glass candle holder

clear glass candle holder

Company show:

Our factory:

Method of application:

- 1. Using it under guide of the adult.
- 2. Washing it with clean or boiling water before usage.
- 3. No touching the rim of glass cup,try to take the bottom or the handle of it.