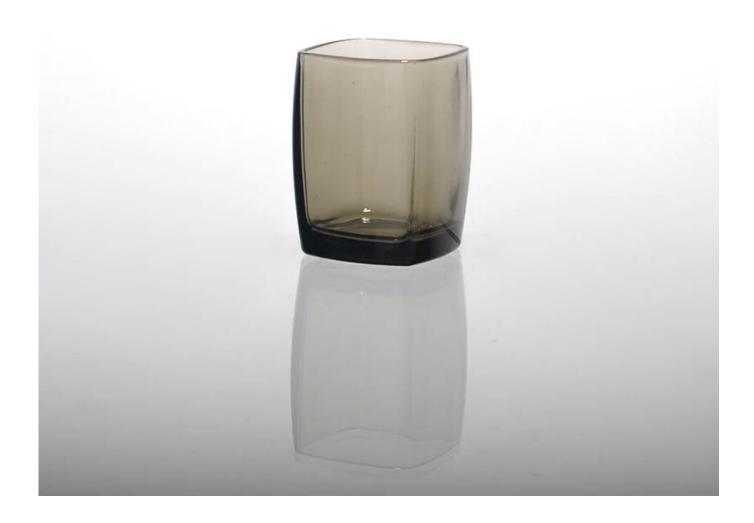

Large glass candle holder

clear glass candle holder

Company show:

Our factory:

Method of application:

- 1. Using it under guide of the adult.
- 2. Washing it with clean or boiling water before usage.
- 3. No touching the rim of glass cup,try to take the bottom or the handle of it.