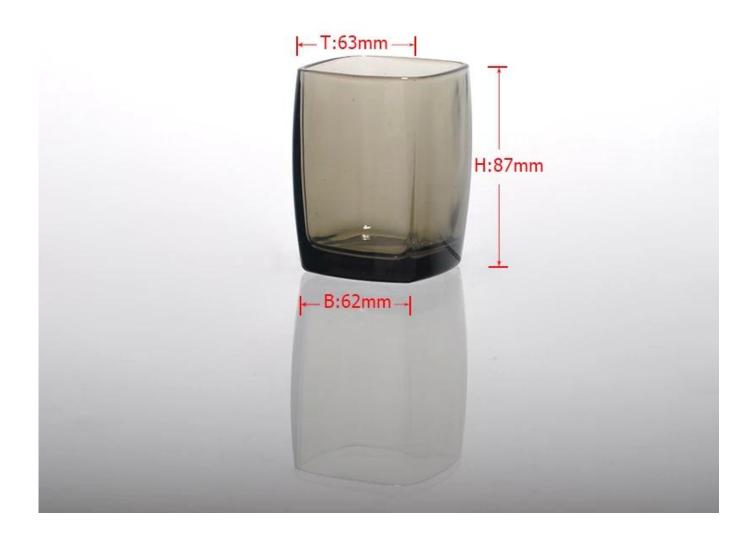

Large glass candle holder

clear glass candle holder

Company show:

Our factory:

Method of application:

- 1. Using it under guide of the adult.
- 2. Washing it with clean or boiling water before usage.
- 3. No touching the rim of glass cup,try to take the bottom or the handle of it.