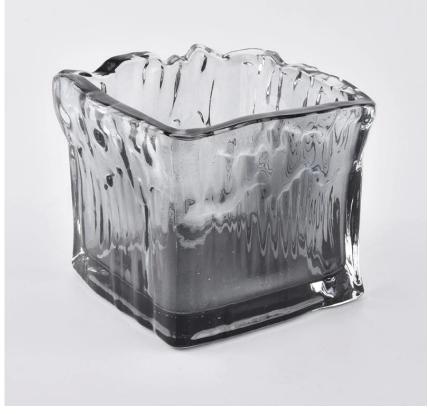

## **Gray Square Glass Candle Vessel**

Sunny Glassware not only makes OEM/ODM orders, but also helps many brands start with product concepts.

**Why choose Sunny Glass Candle Jars** 

# Flexible size design can quickly expand your market

Top dia: 92mm Bottom dia: 100mm Height: 100mm Capacity: 630ml Weight: 460g

We turn your ideas into creative fragrance products and sell them in the local market.