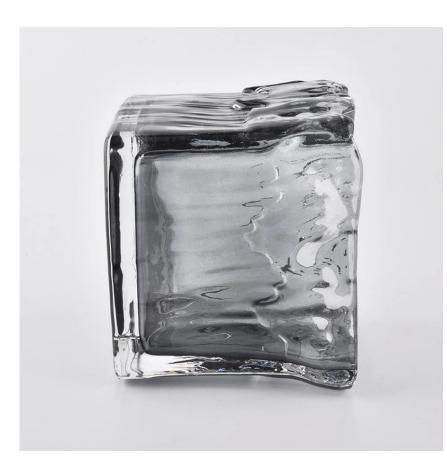

## **Gray Square Glass Candle Vessel**

Sunny Glassware not only makes OEM/ODM orders, but also helps many brands start with product concepts.

**Why choose Sunny Glass Candle Jars** 

# Flexible size design can quickly expand your market

Top dia: 92mm Bottom dia: 100mm Height: 100mm Capacity: 630ml Weight: 460g

We turn your ideas into creative fragrance products and sell them in the local market.