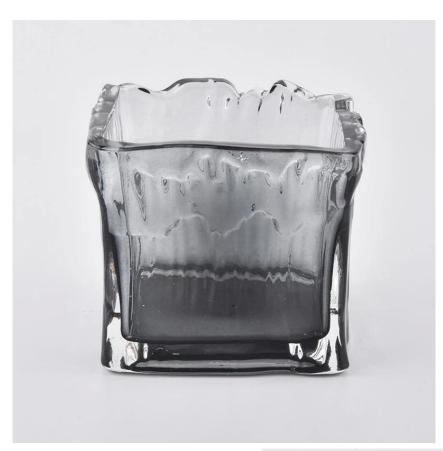

## **Gray Square Glass Candle Vessel**

Sunny Glassware not only makes OEM/ODM orders, but also helps many brands start with product concepts.

**Why choose Sunny Glass Candle Jars** 

# Flexible size design can quickly expand your market

Top dia: 92mm Bottom dia: 100mm Height: 100mm Capacity: 630ml Weight: 460g

We turn your ideas into creative fragrance products and sell them in the local market.