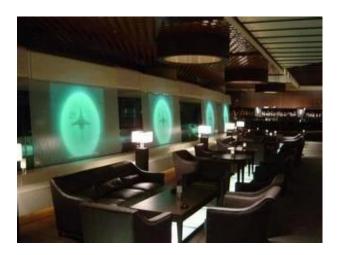

#### Life scene

- . Decorate a romantic dinner in a cafe or bar
- . Perfect for families, hotels or gardens
- . Special lover's gift
- . Any decorative occasion