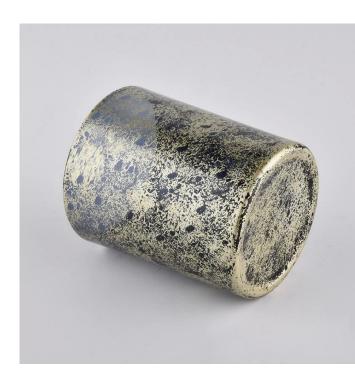

## **Gray Candle Holder Glass Jars With Gold Decoration**

Luxury electroplating glass candle jar for home decorations and hotel decorations.400ml Matte White Glass Candle Jars With Laser Engraved

Sunny Glassware not only makes OEM/ODM orders, but also helps many brands start with product concepts.

#### **Product Features**

 Home decoration glass perfume bottle of high quality.
Suitable for use in hotel, wedding, etc.
Meet the ASTM test product features.