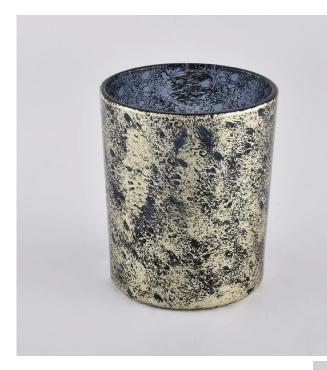

## **Gray Candle Holder Glass Jars With Gold Decoration**

Luxury electroplating glass candle jar for home decorations and hotel decorations.400ml Matte White Glass Candle Jars With Laser Engraved

Sunny Glassware not only makes OEM/ODM orders, but also helps many brands start with product concepts.

#### **Product Features**

 Home decoration glass perfume bottle of high quality.
Suitable for use in hotel, wedding, etc.
Meet the ASTM test product features.