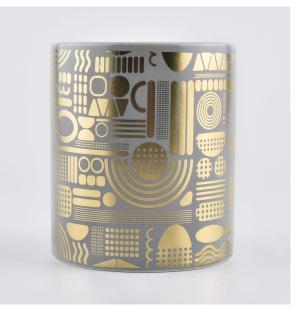

#### Gray Candle Holder Ceramic With Gold Decoration

## **Gray Candle Holder Ceramic With Gold Decoration**

Why choose Sunny Glassware Candle holders