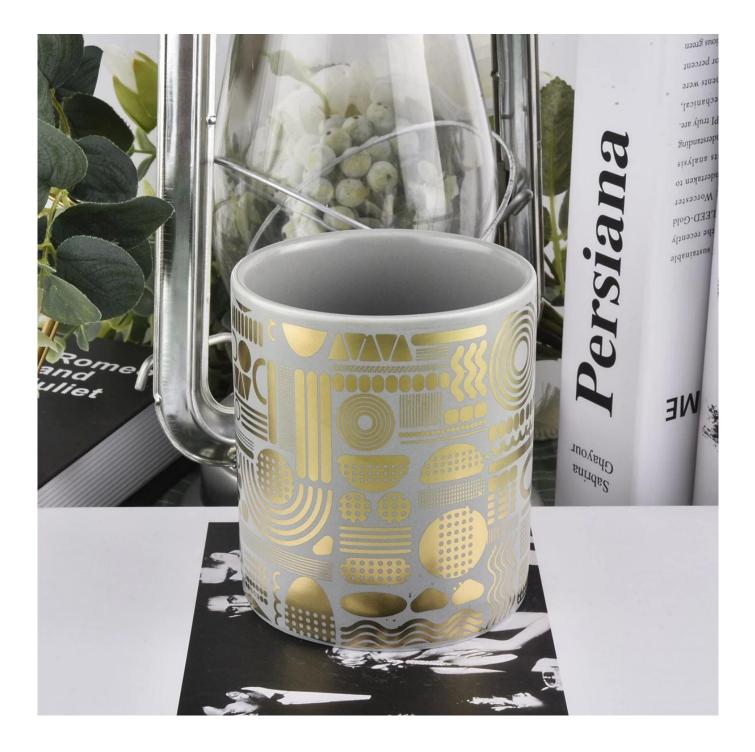

#### Gray Candle Holder Ceramic With Gold Decoration

## **Gray Candle Holder Ceramic With Gold Decoration**

Why choose Sunny Glassware Candle holders

#### Flexible size design allows your market to grow rapidly

Item No.:SGXYT19120930 Top dia: 88mm Bottom dia: 88mm Height: 101mm Weight: 381g Capacity: 422ml

Custom designs and different sizes available