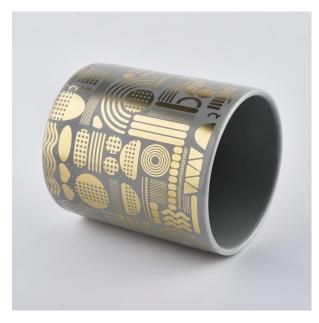

#### Gray Candle Holder Ceramic With Gold Decoration

## **Gray Candle Holder Ceramic With Gold Decoration**

Why choose Sunny Glassware Candle holders

#### Flexible size design allows your market to grow rapidly

Item No.:SGXYT19120930 Top dia: 88mm Bottom dia: 88mm Height: 101mm Weight: 381g Capacity: 422ml

Custom designs and different sizes available