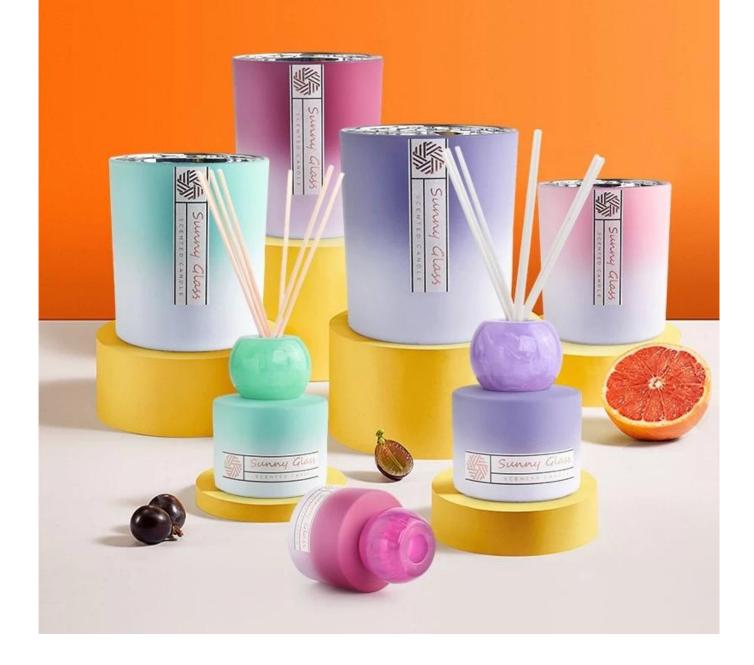

Gradual change pink glass candle holder with aromatherapy reed diffuser bottle gift

## product description

| product<br>name   | Gradual change pink glass candle holder with aromatherapy reed diffuser bottle gift                                                                                                                                             |  |
|-------------------|---------------------------------------------------------------------------------------------------------------------------------------------------------------------------------------------------------------------------------|--|
| Sample<br>time    | 1. 5 days if there is glass shape and size 2. 15 days, if you need new shapes and sizes glass                                                                                                                                   |  |
| Measure           | glass cup Item No.:SCRG22055 Top dia: 80 mm Bottom dia: 76 mm Height: 90 mm Weight: 287 g Capcity: 300 ml diffuser bottle Item No.:SCRG22055 Top dia: 70.3 mm Bottom dia: 71.8 mm Height: 54.7 mm Weight: 201 g Capcity: 120 ml |  |
| Packing           | Normal packing, Individual gift box, PVC box, window box, color box, white box, etc                                                                                                                                             |  |
| Delivery<br>time  | Within 35 days after the sample and order confirmed                                                                                                                                                                             |  |
| Payment<br>term   | 30% deposit by T/T in advance and the balance against the copy of B/L                                                                                                                                                           |  |
| Shipment          | By sea,by air,by Express and your shipping agent is acceptable                                                                                                                                                                  |  |
| Usage<br>Occasion | Home decor,Wedding Decoration,Wedding Favors,Decoration enhancement,                                                                                                                                                            |  |

| Capacity | 300ml |
|----------|-------|
| weight   | 287g  |

| Capacity | 120ml |
|----------|-------|
| weight   | 201g  |

As local embellishments, the <u>gradual change pink glass candlesticks and aromatherapy bottles</u> are not inferior to other "competitors", and the presentation of texture often comes from the details.

Exquisite <u>candle holders and elegant aromatherapy bottles</u> can all be well presented with marble patterns, and the texture gives the furniture a new texture and definition.

This decorative <u>candle jar and aromatherapy bottle</u> set is the perfect gift of friendship or an elegant high-end gift for your loved ones. Everyone will appreciate the quality of craftsmanship in this exquisite set.