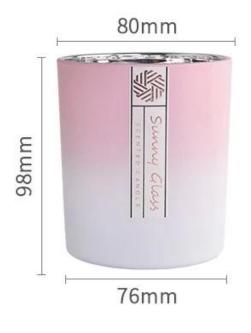

## product description

| product<br>name   | Gradual change pink glass candle holder with aromatherapy reed diffuser bottle gift                                                                                                                                             |  |
|-------------------|---------------------------------------------------------------------------------------------------------------------------------------------------------------------------------------------------------------------------------|--|
| Sample<br>time    | 1. 5 days if there is glass shape and size 2. 15 days, if you need new shapes and sizes glass                                                                                                                                   |  |
| Measure           | glass cup Item No.:SCRG22055 Top dia: 80 mm Bottom dia: 76 mm Height: 90 mm Weight: 287 g Capcity: 300 ml diffuser bottle Item No.:SCRG22055 Top dia: 70.3 mm Bottom dia: 71.8 mm Height: 54.7 mm Weight: 201 g Capcity: 120 ml |  |
| Packing           | Normal packing, Individual gift box, PVC box, window box, color box, white box, etc                                                                                                                                             |  |
| Delivery<br>time  | Within 35 days after the sample and order confirmed                                                                                                                                                                             |  |
| Payment<br>term   | 30% deposit by T/T in advance and the balance against the copy of B/L                                                                                                                                                           |  |
| Shipment          | By sea,by air,by Express and your shipping agent is acceptable                                                                                                                                                                  |  |
| Usage<br>Occasion | Home decor,Wedding Decoration,Wedding Favors,Decoration enhancement,                                                                                                                                                            |  |

| Capacity | 300ml |
|----------|-------|
| weight   | 287g  |

| Capacity | 120ml |
|----------|-------|
| weight   | 201g  |

As local embellishments, the <u>gradual change pink glass candlesticks and aromatherapy bottles</u> are not inferior to other "competitors", and the presentation of texture often comes from the details.