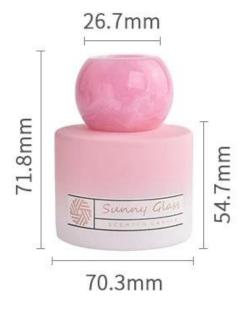

## product description

| product<br>name   | Gradual change pink glass candle holder with aromatherapy reed diffuser bottle gift                                                                                                                                             |  |
|-------------------|---------------------------------------------------------------------------------------------------------------------------------------------------------------------------------------------------------------------------------|--|
| Sample<br>time    | 1. 5 days if there is glass shape and size 2. 15 days, if you need new shapes and sizes glass                                                                                                                                   |  |
| Measure           | glass cup Item No.:SCRG22055 Top dia: 80 mm Bottom dia: 76 mm Height: 90 mm Weight: 287 g Capcity: 300 ml diffuser bottle Item No.:SCRG22055 Top dia: 70.3 mm Bottom dia: 71.8 mm Height: 54.7 mm Weight: 201 g Capcity: 120 ml |  |
| Packing           | Normal packing, Individual gift box, PVC box, window box, color box, white box, etc                                                                                                                                             |  |
| Delivery<br>time  | Within 35 days after the sample and order confirmed                                                                                                                                                                             |  |
| Payment<br>term   | 30% deposit by T/T in advance and the balance against the copy of B/L                                                                                                                                                           |  |
| Shipment          | By sea,by air,by Express and your shipping agent is acceptable                                                                                                                                                                  |  |
| Usage<br>Occasion | Home decor,Wedding Decoration,Wedding Favors,Decoration enhancement,                                                                                                                                                            |  |

| Capacity | 300ml |
|----------|-------|
| weight   | 287g  |

| Capacity | 120ml |
|----------|-------|
| weight   | 201g  |

As local embellishments, the <u>gradual change pink glass candlesticks and aromatherapy bottles</u> are not inferior to other "competitors", and the presentation of texture often comes from the details.