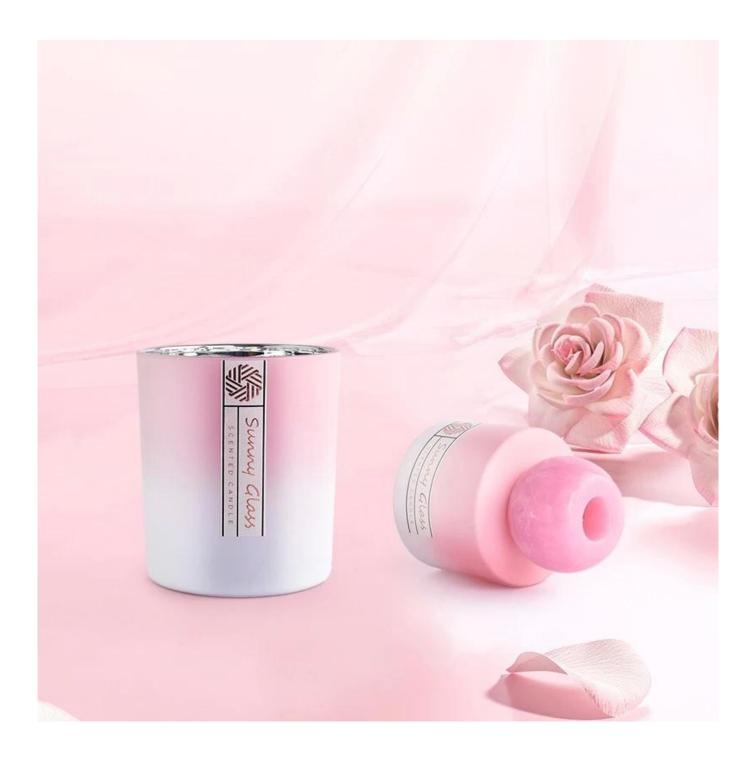

Gradual change pink glass candle holder with aromatherapy reed diffuser bottle gift

| Capacity | 300ml |
|----------|-------|
| weight   | 287g  |

| Capacity | 120ml |
|----------|-------|
| weight   | 201g  |

As local embellishments, the <u>gradual change pink glass candlesticks and aromatherapy bottles</u> are not inferior to other "competitors", and the presentation of texture often comes from the details.

Exquisite <u>candle holders and elegant aromatherapy bottles</u> can all be well presented with marble patterns, and the texture gives the furniture a new texture and definition.

This decorative <u>candle jar and aromatherapy bottle</u> set is the perfect gift of friendship or an elegant high-end gift for your loved ones. Everyone will appreciate the quality of craftsmanship in this exquisite set.