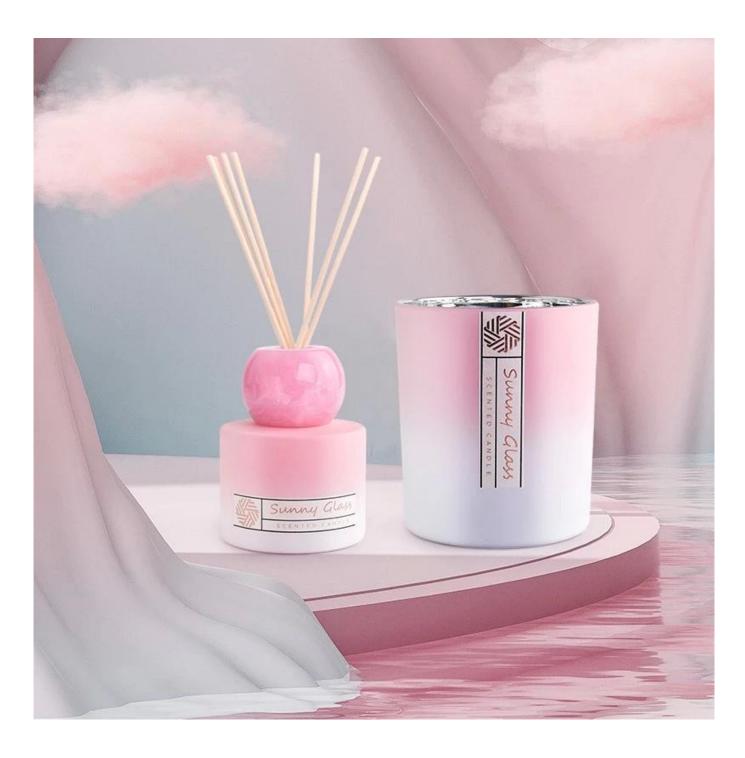

Gradual change pink glass candle holder with aromatherapy reed diffuser bottle gift

This classic marble glass candle holder and scented bottle is a great choice for high-end scented candles. It is very versatile to use around the home, home or wedding party setting as an aromatherapy mug or as a wedding centerpiece in a vase.