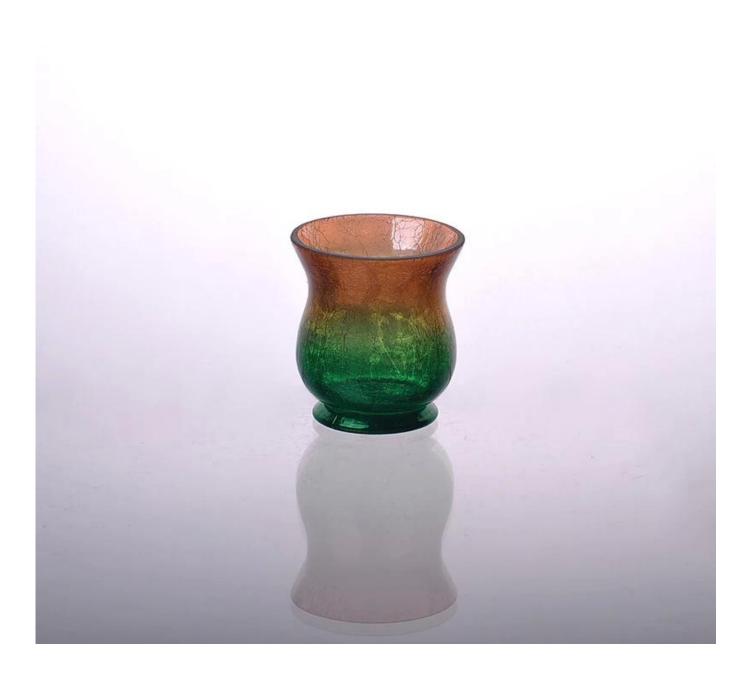

| E Produ          | Ict Details Every day is summy day                                                                                                                                                                                                                                                                                                                                 |
|------------------|--------------------------------------------------------------------------------------------------------------------------------------------------------------------------------------------------------------------------------------------------------------------------------------------------------------------------------------------------------------------|
| Item No.         | SG14122009                                                                                                                                                                                                                                                                                                                                                         |
| Material         | Hight white glass                                                                                                                                                                                                                                                                                                                                                  |
| Process          | Mouth Blowing                                                                                                                                                                                                                                                                                                                                                      |
| Samples time     | 1. 5 days if at exist shaped and size of glass                                                                                                                                                                                                                                                                                                                     |
| Packing          | 2. 15 days if need new shape or size of glassNormal packing,6 pcs into inner box, 72 pcs per carton                                                                                                                                                                                                                                                                |
| Product Capacity | 500,000~1,000,000 pcs per month                                                                                                                                                                                                                                                                                                                                    |
| Delivery time    | Within 35 days after the sample and order confirmed                                                                                                                                                                                                                                                                                                                |
| Payment terms    | 30% deposit by T/T in advance and the balance against the copy of B/L                                                                                                                                                                                                                                                                                              |
| Shipment         | By sea, by air, by Express and your shipping agent is acceptable                                                                                                                                                                                                                                                                                                   |
| Product Features | <ol> <li>Mouth blowing glass candle cup with high quality</li> <li>Suitable for used in hotel, home, etc.</li> <li>It is eco-friendly</li> <li>Meet FDA test, CA 65 test</li> </ol>                                                                                                                                                                                |
| For your choices | <ol> <li>Different designs and sizes for choice</li> <li>Any color painted, frost, electroplate, pattern laser carver processing</li> <li>Special package like shrink wrap, color gift box, white gift box etc.</li> <li>We have exclusive workers for quality control</li> <li>We have professional workshop and warehouse to ensure the delivery time</li> </ol> |

Every day is sunny day