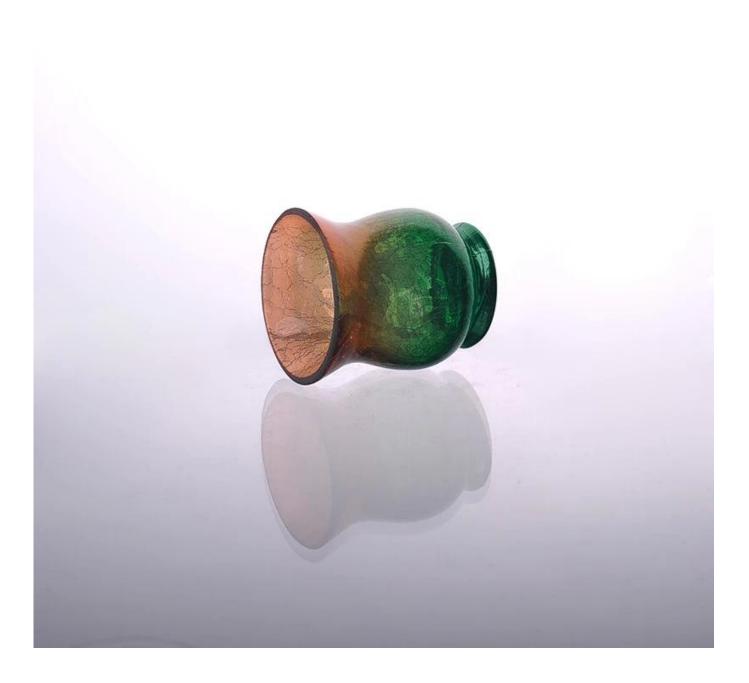

| E Produ          | Ict Details Every day is summy day                                                                                                                                                                                                                                                                                                                                 |
|------------------|--------------------------------------------------------------------------------------------------------------------------------------------------------------------------------------------------------------------------------------------------------------------------------------------------------------------------------------------------------------------|
| Item No.         | SG14122009                                                                                                                                                                                                                                                                                                                                                         |
| Material         | Hight white glass                                                                                                                                                                                                                                                                                                                                                  |
| Process          | Mouth Blowing                                                                                                                                                                                                                                                                                                                                                      |
| Samples time     | 1. 5 days if at exist shaped and size of glass                                                                                                                                                                                                                                                                                                                     |
| Packing          | 2. 15 days if need new shape or size of glassNormal packing,6 pcs into inner box, 72 pcs per carton                                                                                                                                                                                                                                                                |
| Product Capacity | 500,000~1,000,000 pcs per month                                                                                                                                                                                                                                                                                                                                    |
| Delivery time    | Within 35 days after the sample and order confirmed                                                                                                                                                                                                                                                                                                                |
| Payment terms    | 30% deposit by T/T in advance and the balance against the copy of B/L                                                                                                                                                                                                                                                                                              |
| Shipment         | By sea, by air, by Express and your shipping agent is acceptable                                                                                                                                                                                                                                                                                                   |
| Product Features | <ol> <li>Mouth blowing glass candle cup with high quality</li> <li>Suitable for used in hotel, home, etc.</li> <li>It is eco-friendly</li> <li>Meet FDA test, CA 65 test</li> </ol>                                                                                                                                                                                |
| For your choices | <ol> <li>Different designs and sizes for choice</li> <li>Any color painted, frost, electroplate, pattern laser carver processing</li> <li>Special package like shrink wrap, color gift box, white gift box etc.</li> <li>We have exclusive workers for quality control</li> <li>We have professional workshop and warehouse to ensure the delivery time</li> </ol> |

Every day is sunny day