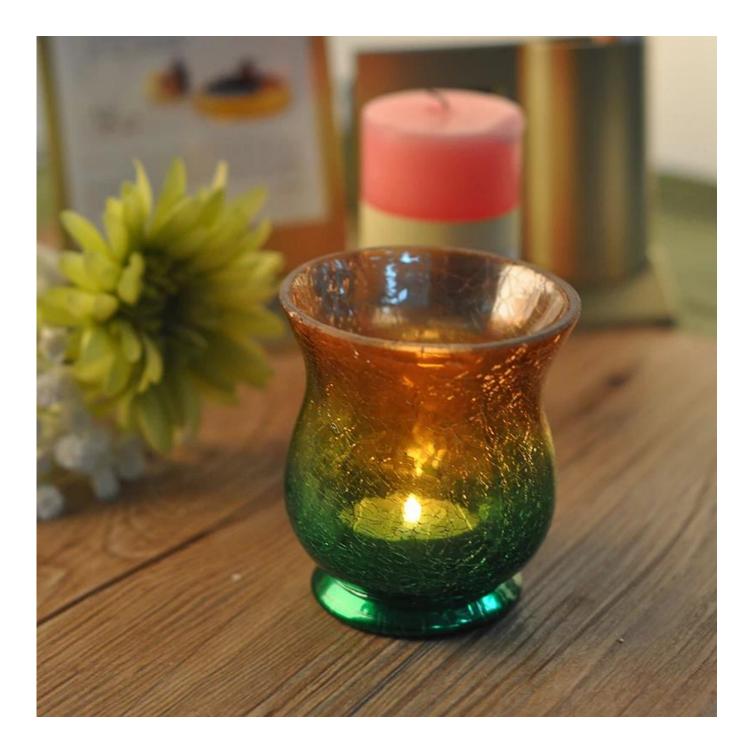

## **Factory Show**

Every day is sunny day

Method of application:

- 1. Using it under guide of the adult
- 2. Washing it with clean or boiling water before usage
- 3. No touching the rim of glass cup, try to take the bottom or the handle of it