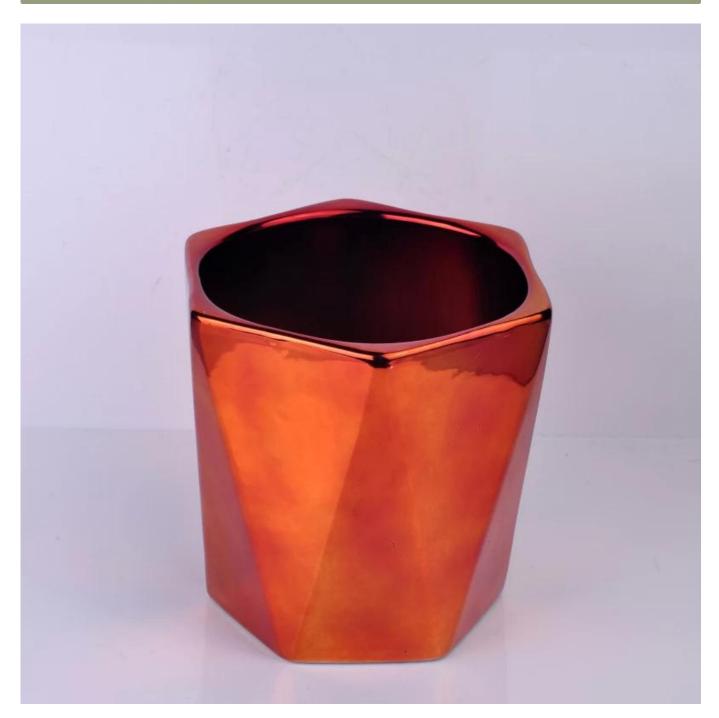

## Gradient ceramic candle holder

| 13.112m (8.16)   |                                                                                                                                                                                                                                                                                                   |
|------------------|---------------------------------------------------------------------------------------------------------------------------------------------------------------------------------------------------------------------------------------------------------------------------------------------------|
| Product Details  |                                                                                                                                                                                                                                                                                                   |
| Item number.     | SGHY16061311                                                                                                                                                                                                                                                                                      |
| Material         | Ceramic                                                                                                                                                                                                                                                                                           |
| Handle           | Hand made candle holder                                                                                                                                                                                                                                                                           |
| Samples time     | 1. 5 days if there is a form and size of the glass                                                                                                                                                                                                                                                |
|                  | 2. 15 days, if you need a new shape and size glass                                                                                                                                                                                                                                                |
| Packaging        | Normal packing, 4 pieces in inner box, 48 pieces in box                                                                                                                                                                                                                                           |
| Product Capacity | 500,000 ~ 1,000,000 pieces per month                                                                                                                                                                                                                                                              |
| Product Features | <ol> <li>Hade made <u>Votive candle holder</u> from high quality</li> <li>Suitable for use in hotel, house, wedding <u>ceramic candle holder</u> etc.</li> <li>Eco-friendly <u>candlestick</u>, unique shape <u>ceramic candle container</u>.</li> <li>Meet FDA test ;ASTM; CA 65 test</li> </ol> |
| Delivery time    | Within 35 days after the sample and in order confirmed                                                                                                                                                                                                                                            |
| Shipment         | By sea, by air, by express and the delivery agent acceptable                                                                                                                                                                                                                                      |