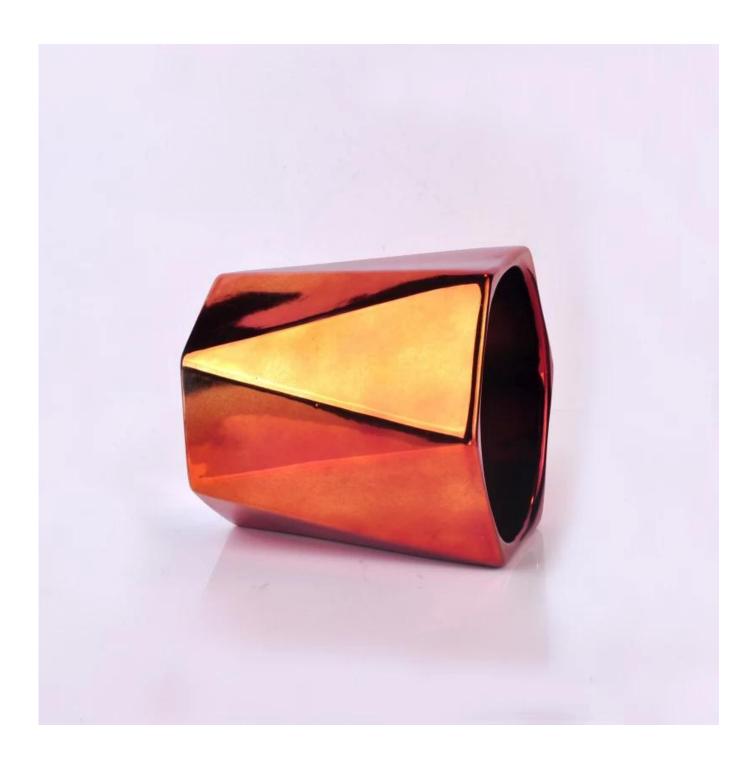

## Gradient ceramic candle holder

| 13.112m (8.16)   |                                                                                                                                                                                                                                                                                                   |
|------------------|---------------------------------------------------------------------------------------------------------------------------------------------------------------------------------------------------------------------------------------------------------------------------------------------------|
| Product Details  |                                                                                                                                                                                                                                                                                                   |
| Item number.     | SGHY16061311                                                                                                                                                                                                                                                                                      |
| Material         | Ceramic                                                                                                                                                                                                                                                                                           |
| Handle           | Hand made candle holder                                                                                                                                                                                                                                                                           |
| Samples time     | 1. 5 days if there is a form and size of the glass                                                                                                                                                                                                                                                |
|                  | 2. 15 days, if you need a new shape and size glass                                                                                                                                                                                                                                                |
| Packaging        | Normal packing, 4 pieces in inner box, 48 pieces in box                                                                                                                                                                                                                                           |
| Product Capacity | 500,000 ~ 1,000,000 pieces per month                                                                                                                                                                                                                                                              |
| Product Features | <ol> <li>Hade made <u>Votive candle holder</u> from high quality</li> <li>Suitable for use in hotel, house, wedding <u>ceramic candle holder</u> etc.</li> <li>Eco-friendly <u>candlestick</u>, unique shape <u>ceramic candle container</u>.</li> <li>Meet FDA test ;ASTM; CA 65 test</li> </ol> |
| Delivery time    | Within 35 days after the sample and in order confirmed                                                                                                                                                                                                                                            |
| Shipment         | By sea, by air, by express and the delivery agent acceptable                                                                                                                                                                                                                                      |