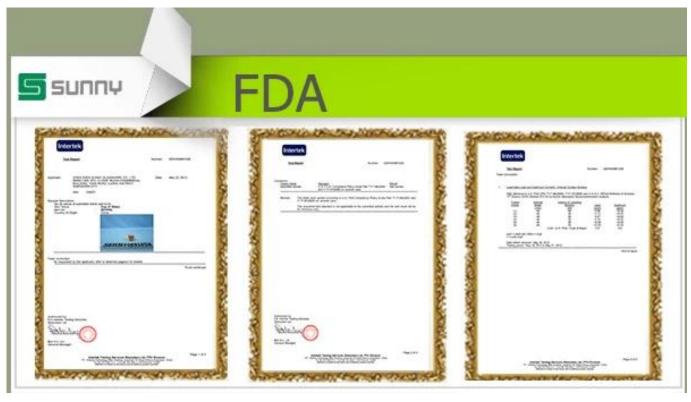

## Gradient ceramic candle holder

| 13.112m (8.16)   |                                                                                                                                                                                                                                                                                                   |
|------------------|---------------------------------------------------------------------------------------------------------------------------------------------------------------------------------------------------------------------------------------------------------------------------------------------------|
| Product Details  |                                                                                                                                                                                                                                                                                                   |
| Item number.     | SGHY16061311                                                                                                                                                                                                                                                                                      |
| Material         | Ceramic                                                                                                                                                                                                                                                                                           |
| Handle           | Hand made candle holder                                                                                                                                                                                                                                                                           |
| Samples time     | 1. 5 days if there is a form and size of the glass                                                                                                                                                                                                                                                |
|                  | 2. 15 days, if you need a new shape and size glass                                                                                                                                                                                                                                                |
| Packaging        | Normal packing, 4 pieces in inner box, 48 pieces in box                                                                                                                                                                                                                                           |
| Product Capacity | 500,000 ~ 1,000,000 pieces per month                                                                                                                                                                                                                                                              |
| Product Features | <ol> <li>Hade made <u>Votive candle holder</u> from high quality</li> <li>Suitable for use in hotel, house, wedding <u>ceramic candle holder</u> etc.</li> <li>Eco-friendly <u>candlestick</u>, unique shape <u>ceramic candle container</u>.</li> <li>Meet FDA test ;ASTM; CA 65 test</li> </ol> |
| Delivery time    | Within 35 days after the sample and in order confirmed                                                                                                                                                                                                                                            |
| Shipment         | By sea, by air, by express and the delivery agent acceptable                                                                                                                                                                                                                                      |