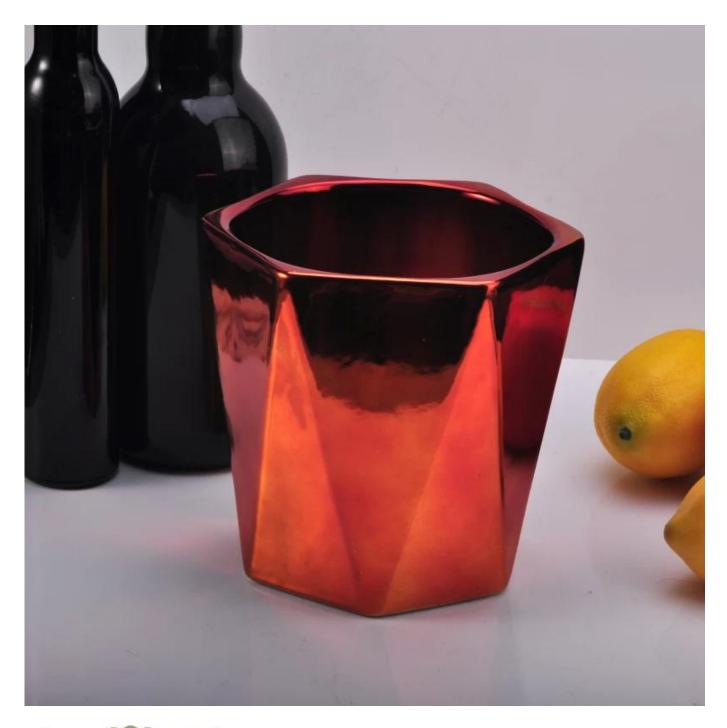

## Gradient ceramic candle holder

| 13.112m (8.16)   |                                                                                                                                                                                                                                                                                                   |
|------------------|---------------------------------------------------------------------------------------------------------------------------------------------------------------------------------------------------------------------------------------------------------------------------------------------------|
| Product Details  |                                                                                                                                                                                                                                                                                                   |
| Item number.     | SGHY16061311                                                                                                                                                                                                                                                                                      |
| Material         | Ceramic                                                                                                                                                                                                                                                                                           |
| Handle           | Hand made candle holder                                                                                                                                                                                                                                                                           |
| Samples time     | 1. 5 days if there is a form and size of the glass                                                                                                                                                                                                                                                |
|                  | 2. 15 days, if you need a new shape and size glass                                                                                                                                                                                                                                                |
| Packaging        | Normal packing, 4 pieces in inner box, 48 pieces in box                                                                                                                                                                                                                                           |
| Product Capacity | 500,000 ~ 1,000,000 pieces per month                                                                                                                                                                                                                                                              |
| Product Features | <ol> <li>Hade made <u>Votive candle holder</u> from high quality</li> <li>Suitable for use in hotel, house, wedding <u>ceramic candle holder</u> etc.</li> <li>Eco-friendly <u>candlestick</u>, unique shape <u>ceramic candle container</u>.</li> <li>Meet FDA test ;ASTM; CA 65 test</li> </ol> |
| Delivery time    | Within 35 days after the sample and in order confirmed                                                                                                                                                                                                                                            |
| Shipment         | By sea, by air, by express and the delivery agent acceptable                                                                                                                                                                                                                                      |

## **Product Usage**

- 1. Perfect for wedding decoration, home decoration, party, banquet ect,
- 2. Perfect as a gorgeous centerpiece for an event
- 3. It can decorate your indoors and outdoors with this delicated rose figure glass candle holder.
- 4. It is wonderful gift as housewarmings and other events.