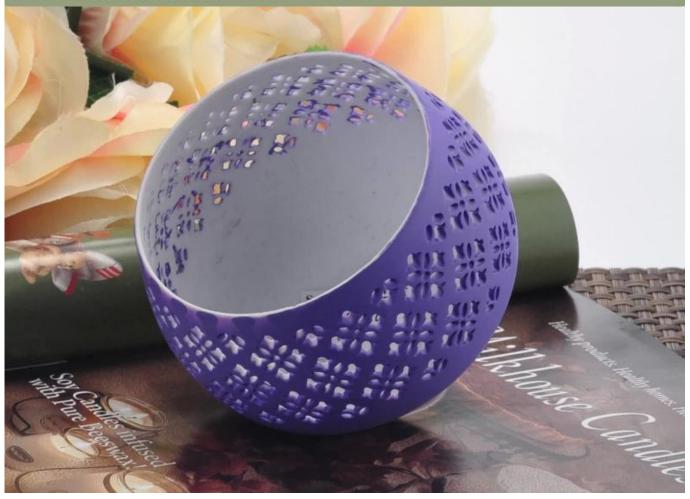

### Personalized Tea Light Candle Holders With Color Outside

## Product Details

| item                                | SGJH16042072                                                                                                                                                |
|-------------------------------------|-------------------------------------------------------------------------------------------------------------------------------------------------------------|
| Material                            | Ceramic                                                                                                                                                     |
| Handle                              | Handmade                                                                                                                                                    |
| Sample time                         | 1. 5 days if there is a size and shape of the ceramic                                                                                                       |
|                                     | 2. 15 days, if you need a new shape and size ceramic                                                                                                        |
| Product Capacity                    | 500,000 ~ 1,000,000 pieces per month                                                                                                                        |
| The characteristics of the products | <ol> <li>Handmade High quality cylinder ceramic candle jar wholesale</li> <li>suitable for decor in hotel, house, etc.</li> <li>This ecological.</li> </ol> |