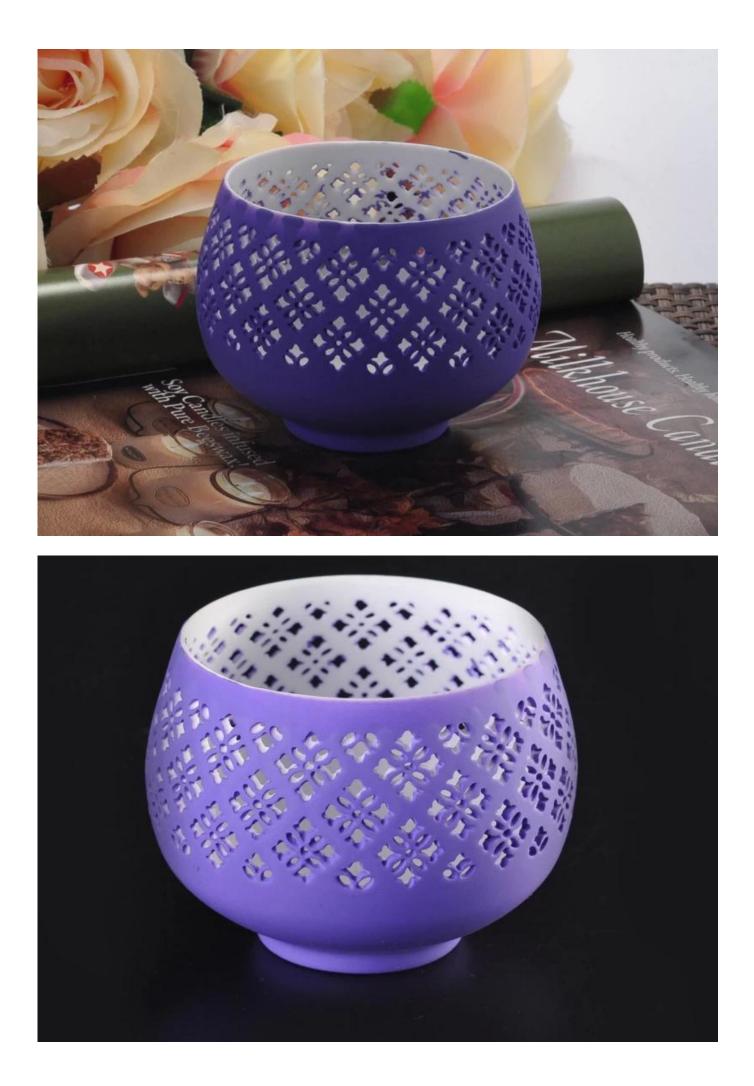

### Personalized Tea Light Candle Holders With Color Outside

## Product Details

| item                                | SGJH16042072                                                                                                                                                |
|-------------------------------------|-------------------------------------------------------------------------------------------------------------------------------------------------------------|
| Material                            | Ceramic                                                                                                                                                     |
| Handle                              | Handmade                                                                                                                                                    |
| Sample time                         | 1. 5 days if there is a size and shape of the ceramic                                                                                                       |
|                                     | 2. 15 days, if you need a new shape and size ceramic                                                                                                        |
| Product Capacity                    | 500,000 ~ 1,000,000 pieces per month                                                                                                                        |
| The characteristics of the products | <ol> <li>Handmade High quality cylinder ceramic candle jar wholesale</li> <li>suitable for decor in hotel, house, etc.</li> <li>This ecological.</li> </ol> |