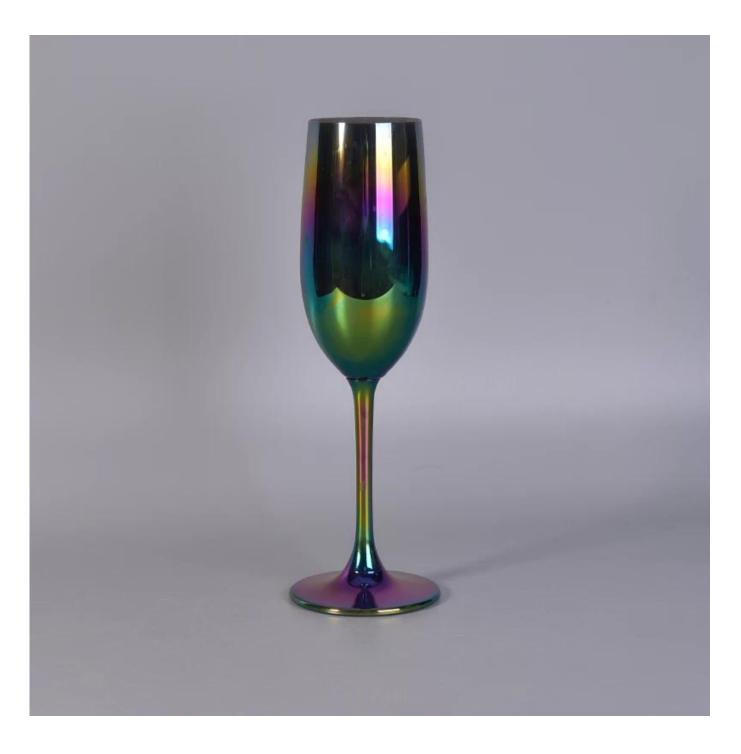

## Gorgeous plating iridescent glass goblet

S.C.S.C.

## **Product Details**

| Specification    | Item No.:SGLYP17042427<br>Top dia[]50mm<br>Bottom dia[]70mm<br>Height[]218mm<br>Weight[]150g<br>Capacity[]190ml                                                                                              |
|------------------|--------------------------------------------------------------------------------------------------------------------------------------------------------------------------------------------------------------|
| Color            | iridescent                                                                                                                                                                                                   |
| Material         | Glass, plating metal                                                                                                                                                                                         |
| Sample           | 7days                                                                                                                                                                                                        |
| Terms of payment | 30% deposit by T/T in advance and the balance after showing copy of B/L                                                                                                                                      |
| Certification    | ASTM Test                                                                                                                                                                                                    |
| For your choice  | <ul><li>1.Any color painted, frosted, electroplating, logo laser for the finish</li><li>2.Special packing like shrink wrap, color gift box, white box etc</li><li>3.Any shape, size meet your need</li></ul> |