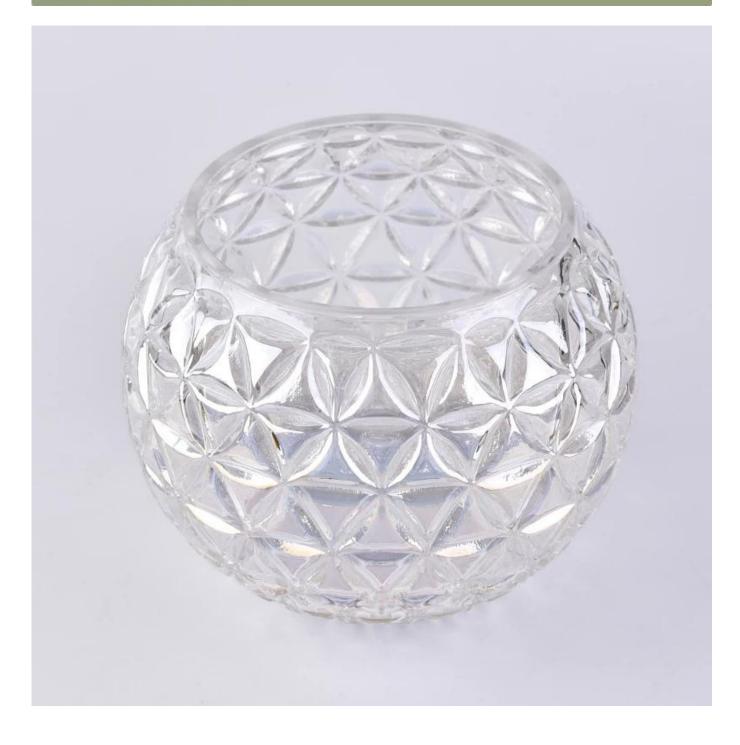

## **Gorgeous ion plating glass candleholder**

# Product Details

| Name             | Gorgeous ion plating glass candleholder                                                                                                                                                                                                                                                                                                                                                                                                                                                                                                                                                                                                                                                                                                                             |  |  |
|------------------|---------------------------------------------------------------------------------------------------------------------------------------------------------------------------------------------------------------------------------------------------------------------------------------------------------------------------------------------------------------------------------------------------------------------------------------------------------------------------------------------------------------------------------------------------------------------------------------------------------------------------------------------------------------------------------------------------------------------------------------------------------------------|--|--|
| Product Specific | Item No.:SGLYP18050322<br>Top dia: 131mm<br>Bottom dia: 71mm<br>Height: 147mm<br>Max dia: 180mm<br>Weight: 729g<br>Capacity: 2340ml                                                                                                                                                                                                                                                                                                                                                                                                                                                                                                                                                                                                                                 |  |  |
| Material         | Glass,Soda-Lime glass,high white glass                                                                                                                                                                                                                                                                                                                                                                                                                                                                                                                                                                                                                                                                                                                              |  |  |
| Accessories      | Cap, glass/metal/wood lid, etc                                                                                                                                                                                                                                                                                                                                                                                                                                                                                                                                                                                                                                                                                                                                      |  |  |
| Finish           | Clear,decal, color coating, mercury, laser, frosted, plating, glazed etc.                                                                                                                                                                                                                                                                                                                                                                                                                                                                                                                                                                                                                                                                                           |  |  |
| Packaging        | <ol> <li>24/36/48/72 pcs per standard safety export carton packing</li> <li>Color/white/brown box packing</li> <li>Luxury gift box packing</li> <li>Shrinking packing</li> <li>Individual/set box packing</li> <li>Customized packing</li> </ol>                                                                                                                                                                                                                                                                                                                                                                                                                                                                                                                    |  |  |
| Our strength     | <ol> <li>We are the professional <u>candle holder</u> manufacturer, specialized in producing different kinds of <u>candle</u> holders, like <u>glass candle holder</u>, <u>ceramic candle holder</u>, marble candle holder, Concrete candle holder, <u>Tin candle holder</u>, <u>Stainless candle jar</u> etc.</li> <li>Products applicate for home/store/super market/restaurant/hotel/bar/KTV etc.</li> <li>With professional designer team, which can help design and open new mould based on your requirement.</li> <li>Post processing: color coating, plating, mercury, iridescent, engraving, printing, decal, spray color, frosty gold plating, hand-drawing etc.</li> <li>Small MOQ is acceptable. We have regular products for supporting you.</li> </ol> |  |  |
| Our service      | <ul> <li>* Reply you within 24 hours</li> <li>* Ranges of products for your selections</li> <li>* Completely production system</li> <li>* Skilled factory workers</li> <li>* Both machine line and handmade line for your service</li> <li>* Experienced QC team inspect the products comprehensively and strictly according to AQL standard</li> <li>* Creative designer innovate newly products over 15 styles monthly</li> <li>* Professional Logistic department supply to door service</li> </ul>                                                                                                                                                                                                                                                              |  |  |
|                  |                                                                                                                                                                                                                                                                                                                                                                                                                                                                                                                                                                                                                                                                                                                                                                     |  |  |