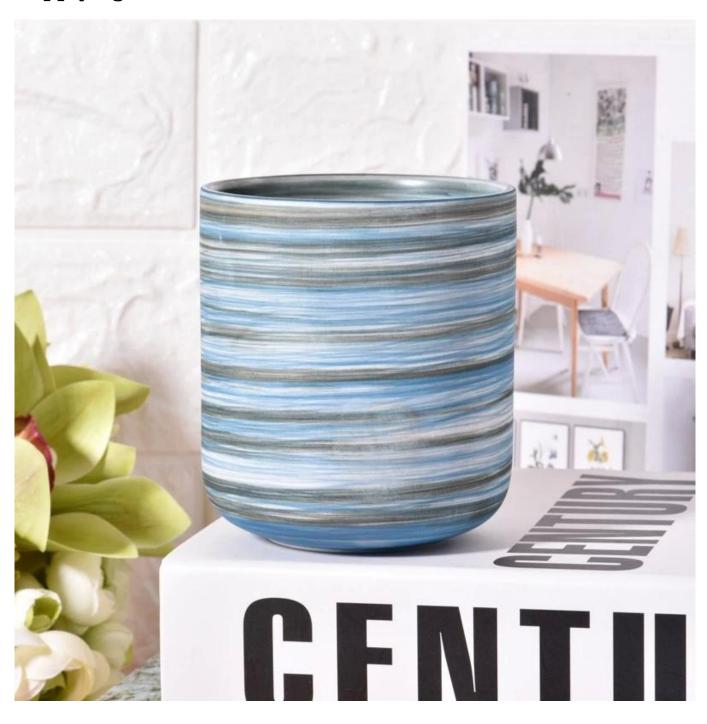

### **Product Description**

| product<br>name   | Good Quality 10oz Colored Stoneware Candle Ceramic Jar Supplying                                                |
|-------------------|-----------------------------------------------------------------------------------------------------------------|
| Sample<br>time    | 1. 5 days if there is glass shape and size 2. 15 days if you need new shapes and sizes glass                    |
| Measure           | Item Number: SGMK23041518 Top dia: 87mm Bottom dia: 50mm Height: 96mm Weight: 338g Capacity: 391ml MOQ: 3000pcs |
| Packing           | Normal packing, Individual gift box, PVC box, window box, color box, white box, etc                             |
| Delivery<br>time  | Within 35 days after the sample and order confirmed                                                             |
| Payment<br>term   | 30% deposit by T/T in advance and the balance against the copy of B/L                                           |
| Shipment          | By sea, by air, by Express, your shipping agent is acceptable                                                   |
| Usage<br>Occasion | Home decor,Wedding Decoration,Wedding Favors,Decoration enhancement,                                            |