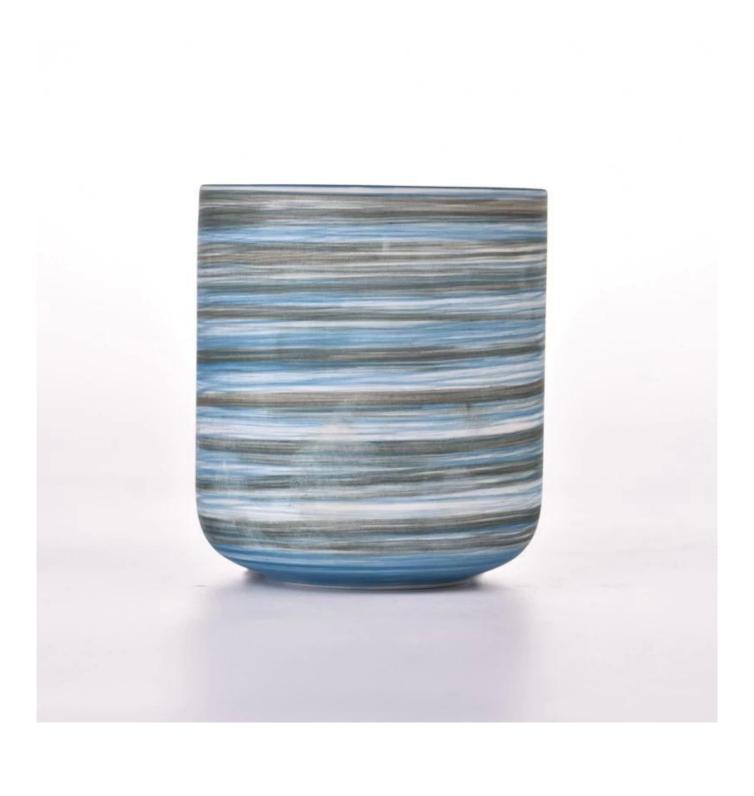

### **Product Description**

| product<br>name   | Good Quality 10oz Colored Stoneware Candle Ceramic Jar Supplying                                                |
|-------------------|-----------------------------------------------------------------------------------------------------------------|
| Sample<br>time    | 1. 5 days if there is glass shape and size 2. 15 days if you need new shapes and sizes glass                    |
| Measure           | Item Number: SGMK23041518 Top dia: 87mm Bottom dia: 50mm Height: 96mm Weight: 338g Capacity: 391ml MOQ: 3000pcs |
| Packing           | Normal packing, Individual gift box, PVC box, window box, color box, white box, etc                             |
| Delivery<br>time  | Within 35 days after the sample and order confirmed                                                             |
| Payment<br>term   | 30% deposit by T/T in advance and the balance against the copy of B/L                                           |
| Shipment          | By sea, by air, by Express, your shipping agent is acceptable                                                   |
| Usage<br>Occasion | Home decor,Wedding Decoration,Wedding Favors,Decoration enhancement,                                            |