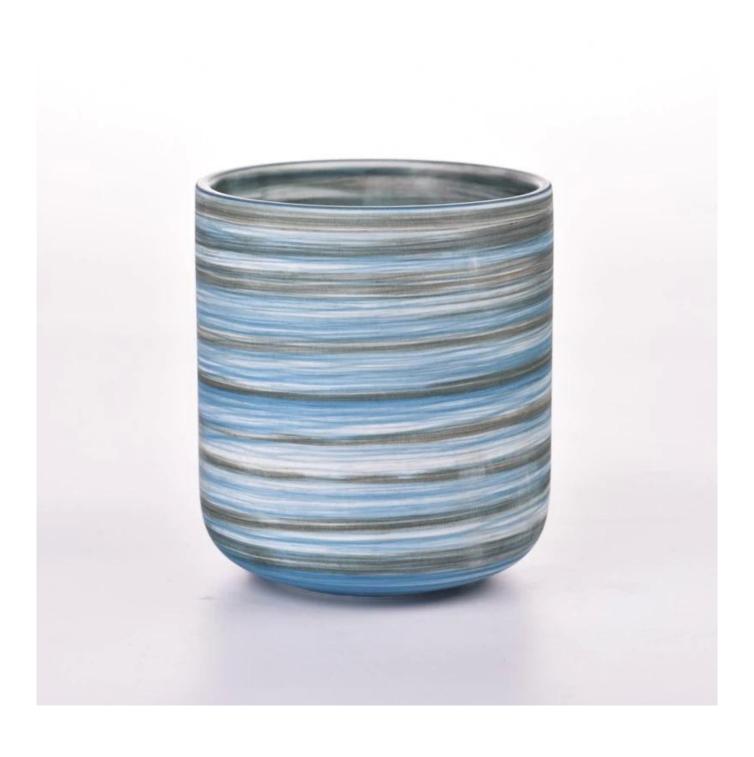

### **Product Description**

| product<br>name   | Good Quality 10oz Colored Stoneware Candle Ceramic Jar Supplying                                                |
|-------------------|-----------------------------------------------------------------------------------------------------------------|
| Sample<br>time    | 1. 5 days if there is glass shape and size 2. 15 days if you need new shapes and sizes glass                    |
| Measure           | Item Number: SGMK23041518 Top dia: 87mm Bottom dia: 50mm Height: 96mm Weight: 338g Capacity: 391ml MOQ: 3000pcs |
| Packing           | Normal packing, Individual gift box, PVC box, window box, color box, white box, etc                             |
| Delivery<br>time  | Within 35 days after the sample and order confirmed                                                             |
| Payment<br>term   | 30% deposit by T/T in advance and the balance against the copy of B/L                                           |
| Shipment          | By sea, by air, by Express, your shipping agent is acceptable                                                   |
| Usage<br>Occasion | Home decor,Wedding Decoration,Wedding Favors,Decoration enhancement,                                            |