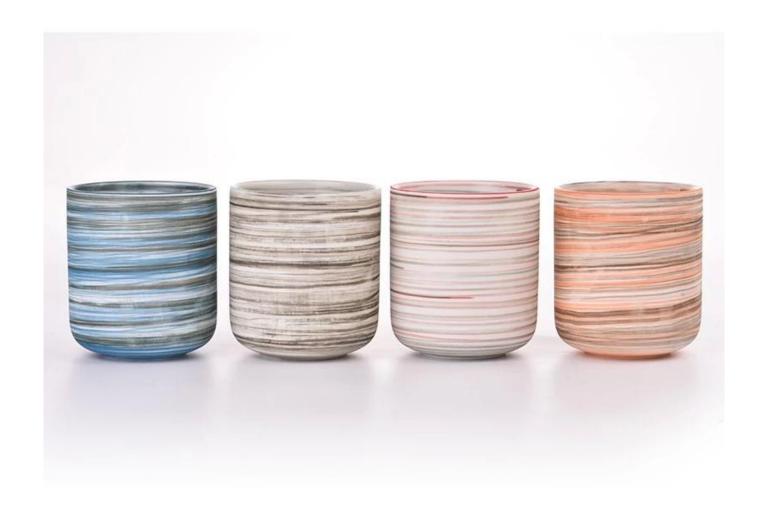

# Good Quality 10oz Colored Stoneware Candle Ceramic Jar Supplying

Why Choose **Sunny Glassware** 

- Upmost dedication to design, never compression on quality
- Sunny Glassware strictly protect the customers' designs, all the newly designed items from us haven't been copied in three years.
- Product quality is the major focus in Sunny Glassware. Sunny Glassware once demolished 80,000 pcs of glass vessel with barely visible blemish.

### **Product Description**

| product<br>name   | Good Quality 10oz Colored Stoneware Candle Ceramic Jar Supplying                                                |
|-------------------|-----------------------------------------------------------------------------------------------------------------|
| Sample<br>time    | 1. 5 days if there is glass shape and size 2. 15 days if you need new shapes and sizes glass                    |
| Measure           | Item Number: SGMK23041518 Top dia: 87mm Bottom dia: 50mm Height: 96mm Weight: 338g Capacity: 391ml MOQ: 3000pcs |
| Packing           | Normal packing, Individual gift box, PVC box, window box, color box, white box, etc                             |
| Delivery<br>time  | Within 35 days after the sample and order confirmed                                                             |
| Payment<br>term   | 30% deposit by T/T in advance and the balance against the copy of B/L                                           |
| Shipment          | By sea, by air, by Express, your shipping agent is acceptable                                                   |
| Usage<br>Occasion | Home decor,Wedding Decoration,Wedding Favors,Decoration enhancement,                                            |