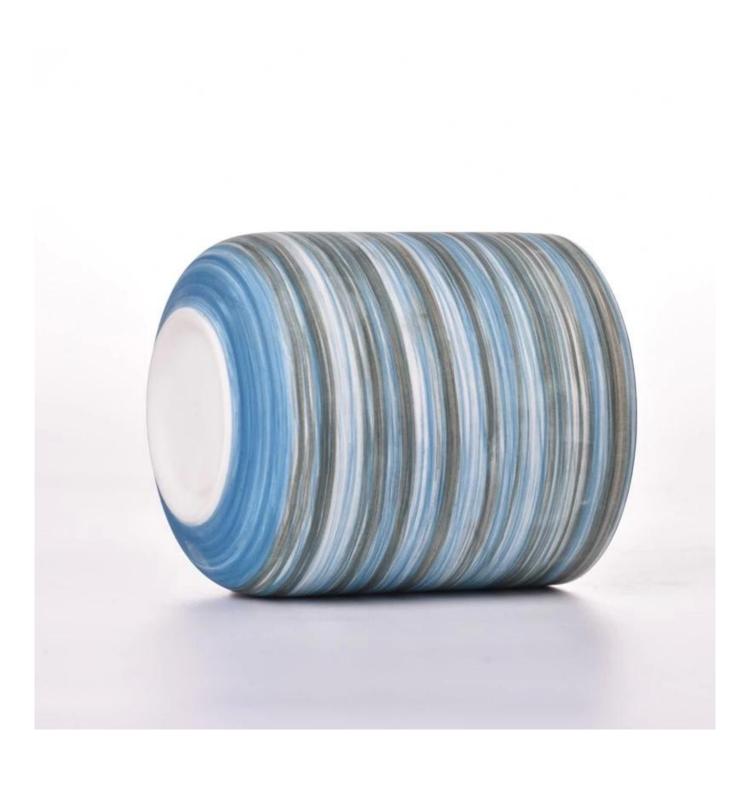

# Good Quality 10oz Colored Stoneware Candle Ceramic Jar Supplying

Why Choose **Sunny Glassware** 

- Upmost dedication to design, never compression on quality
- Sunny Glassware strictly protect the customers' designs, all the newly designed items from us haven't been copied in three years.
- Product quality is the major focus in Sunny Glassware. Sunny Glassware once demolished 80,000 pcs of glass vessel with barely visible blemish.

### **Product Description**

| product<br>name   | Good Quality 10oz Colored Stoneware Candle Ceramic Jar Supplying                                                |
|-------------------|-----------------------------------------------------------------------------------------------------------------|
| Sample<br>time    | 1. 5 days if there is glass shape and size 2. 15 days if you need new shapes and sizes glass                    |
| Measure           | Item Number: SGMK23041518 Top dia: 87mm Bottom dia: 50mm Height: 96mm Weight: 338g Capacity: 391ml MOQ: 3000pcs |
| Packing           | Normal packing, Individual gift box, PVC box, window box, color box, white box, etc                             |
| Delivery<br>time  | Within 35 days after the sample and order confirmed                                                             |
| Payment<br>term   | 30% deposit by T/T in advance and the balance against the copy of B/L                                           |
| Shipment          | By sea, by air, by Express, your shipping agent is acceptable                                                   |
| Usage<br>Occasion | Home decor,Wedding Decoration,Wedding Favors,Decoration enhancement,                                            |